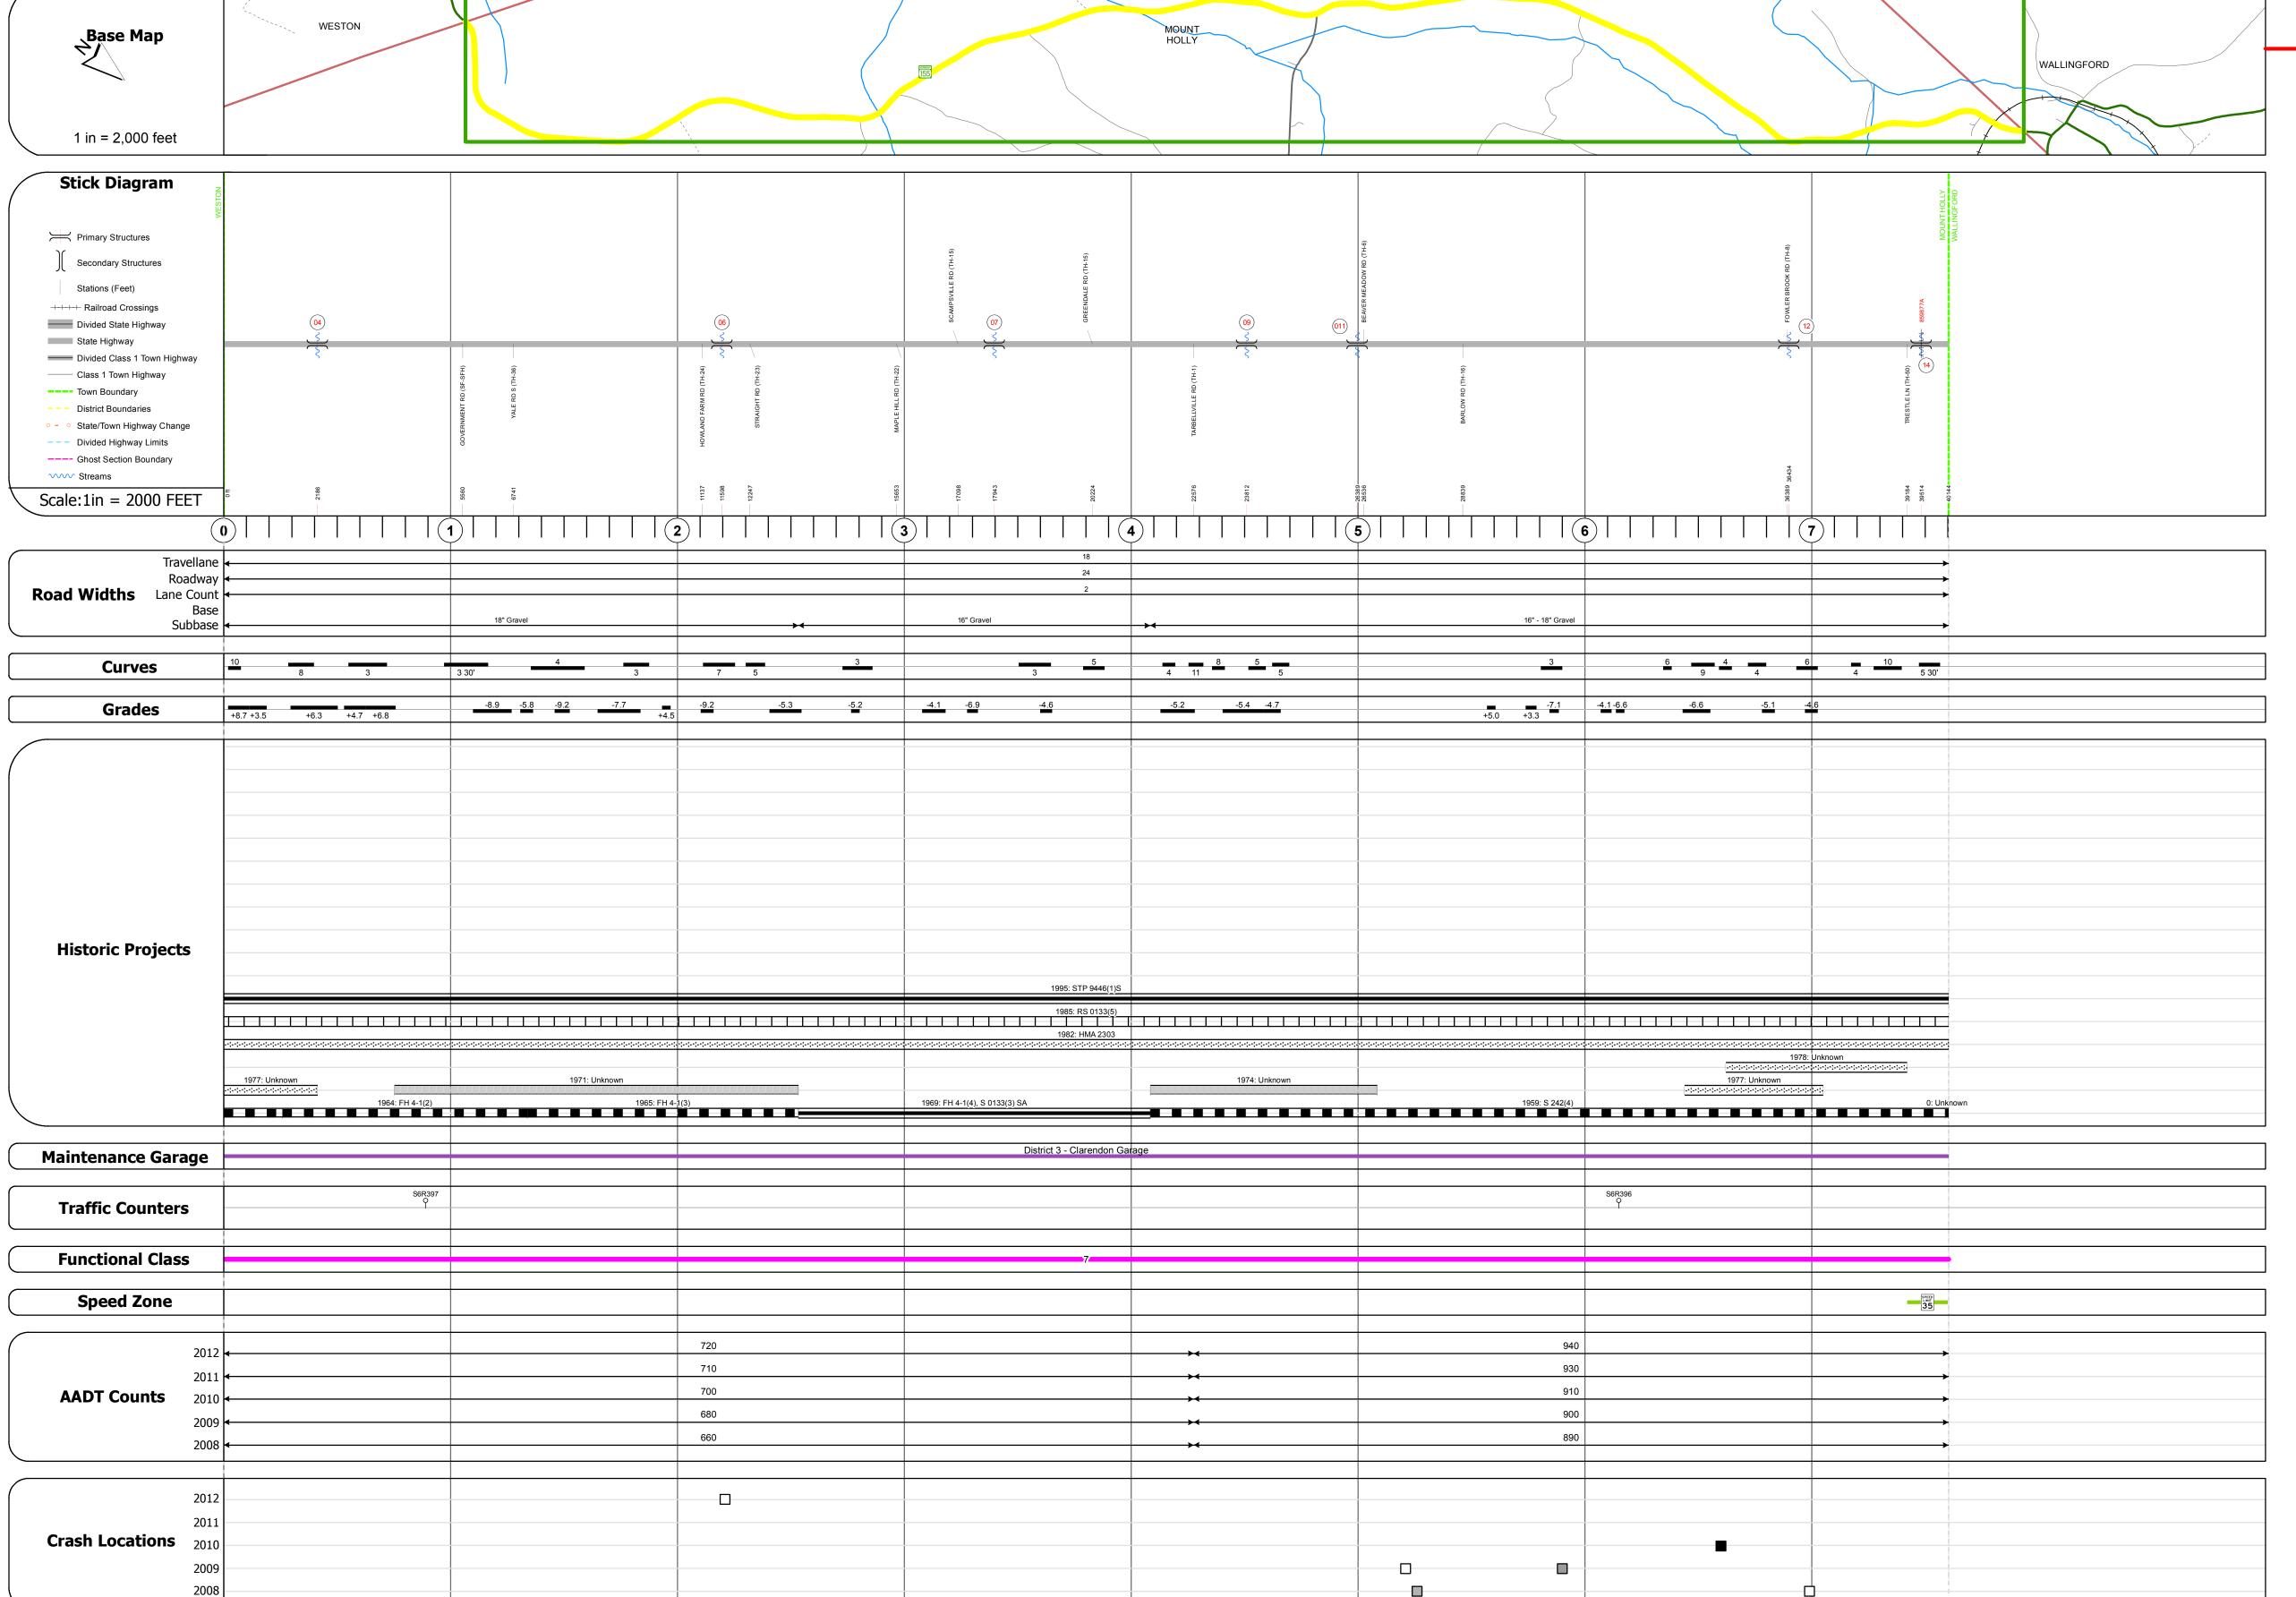

Culvert 4: Culvert - 1964 Structure No. 300133000411121 Length: 10' Under Clearance: 4.0' Facility Carried: VT155 Bridge Type: RC BOX Features Intersected: BROOK Maintenance: State

Culvert 6: Culvert - 1965 Structure No. 300133000611121 Length: 6' Under Clearance: 6.0' Facility Carried: VT155 Bridge Type: A.C.C.G.M.P Features Intersected: BROOK Maintenance: State

Culvert 7: Culvert - 1969 Structure No. 300133000711121 Length: 15' Under Clearance: 11.5' Facility Carried: VT155 Bridge Type: CGMPPA Features Intersected: MILL RIVER Maintenance: State

Culvert 9: Culvert - 1959 Structure No. 300133000911121 Length: 8' Under Clearance: 5.0' Facility Carried: VT155 Bridge Type: RC BOX Features Intersected: BROOK Maintenance: State

Culvert 11: Culvert - 1919 Structure No. 300133001111121 Length: 16' Under Clearance: 9.0' Facility Carried: VT155 Bridge Type: MULTIPLATE PIPE ARCH Features Intersected: MEADOW BROOK

Stringer/multi-beam or girder - 1900 Structure No. 200133001211122 Length: 41' Width: 30.8' Facility Carried: VT 00155 ML Bridge Type: ROLLED BEAM Features Intersected: MILL RIVER Surface: Bituminous Maintenance/Ownership: State

Girder and floorbeam system - 1903 Structure No. 200133001411122 Length: 162' Facility Carried: RAILROAD Bridge Type: RIVETED TWO GIRDER Features Intersected: GMRR OVER MILL R. VT 155

|  |        | A   | ADT                |
|--|--------|-----|--------------------|
|  |        | _   | (count)            |
|  |        |     | •                  |
|  |        |     |                    |
|  | Cı     | ash | Locations          |
|  | Fatal  |     | Property Damage On |
|  | Injury |     | Unknown Crash Type |
|  |        |     |                    |

|    |    | Mileage by Functional Class By Sheet |                             |                |          |  |  |  |  |  |
|----|----|--------------------------------------|-----------------------------|----------------|----------|--|--|--|--|--|
|    | 01 | L33                                  | 7 - Rural - Major Collector |                | 7.603    |  |  |  |  |  |
|    |    |                                      |                             |                |          |  |  |  |  |  |
| ly | _  |                                      |                             |                |          |  |  |  |  |  |
|    |    |                                      |                             | Total Mileage: | 7.603 mi |  |  |  |  |  |
|    |    |                                      |                             |                |          |  |  |  |  |  |

**ROUTE** 

VT-155

ETE mileage:

2.275 to 9.878