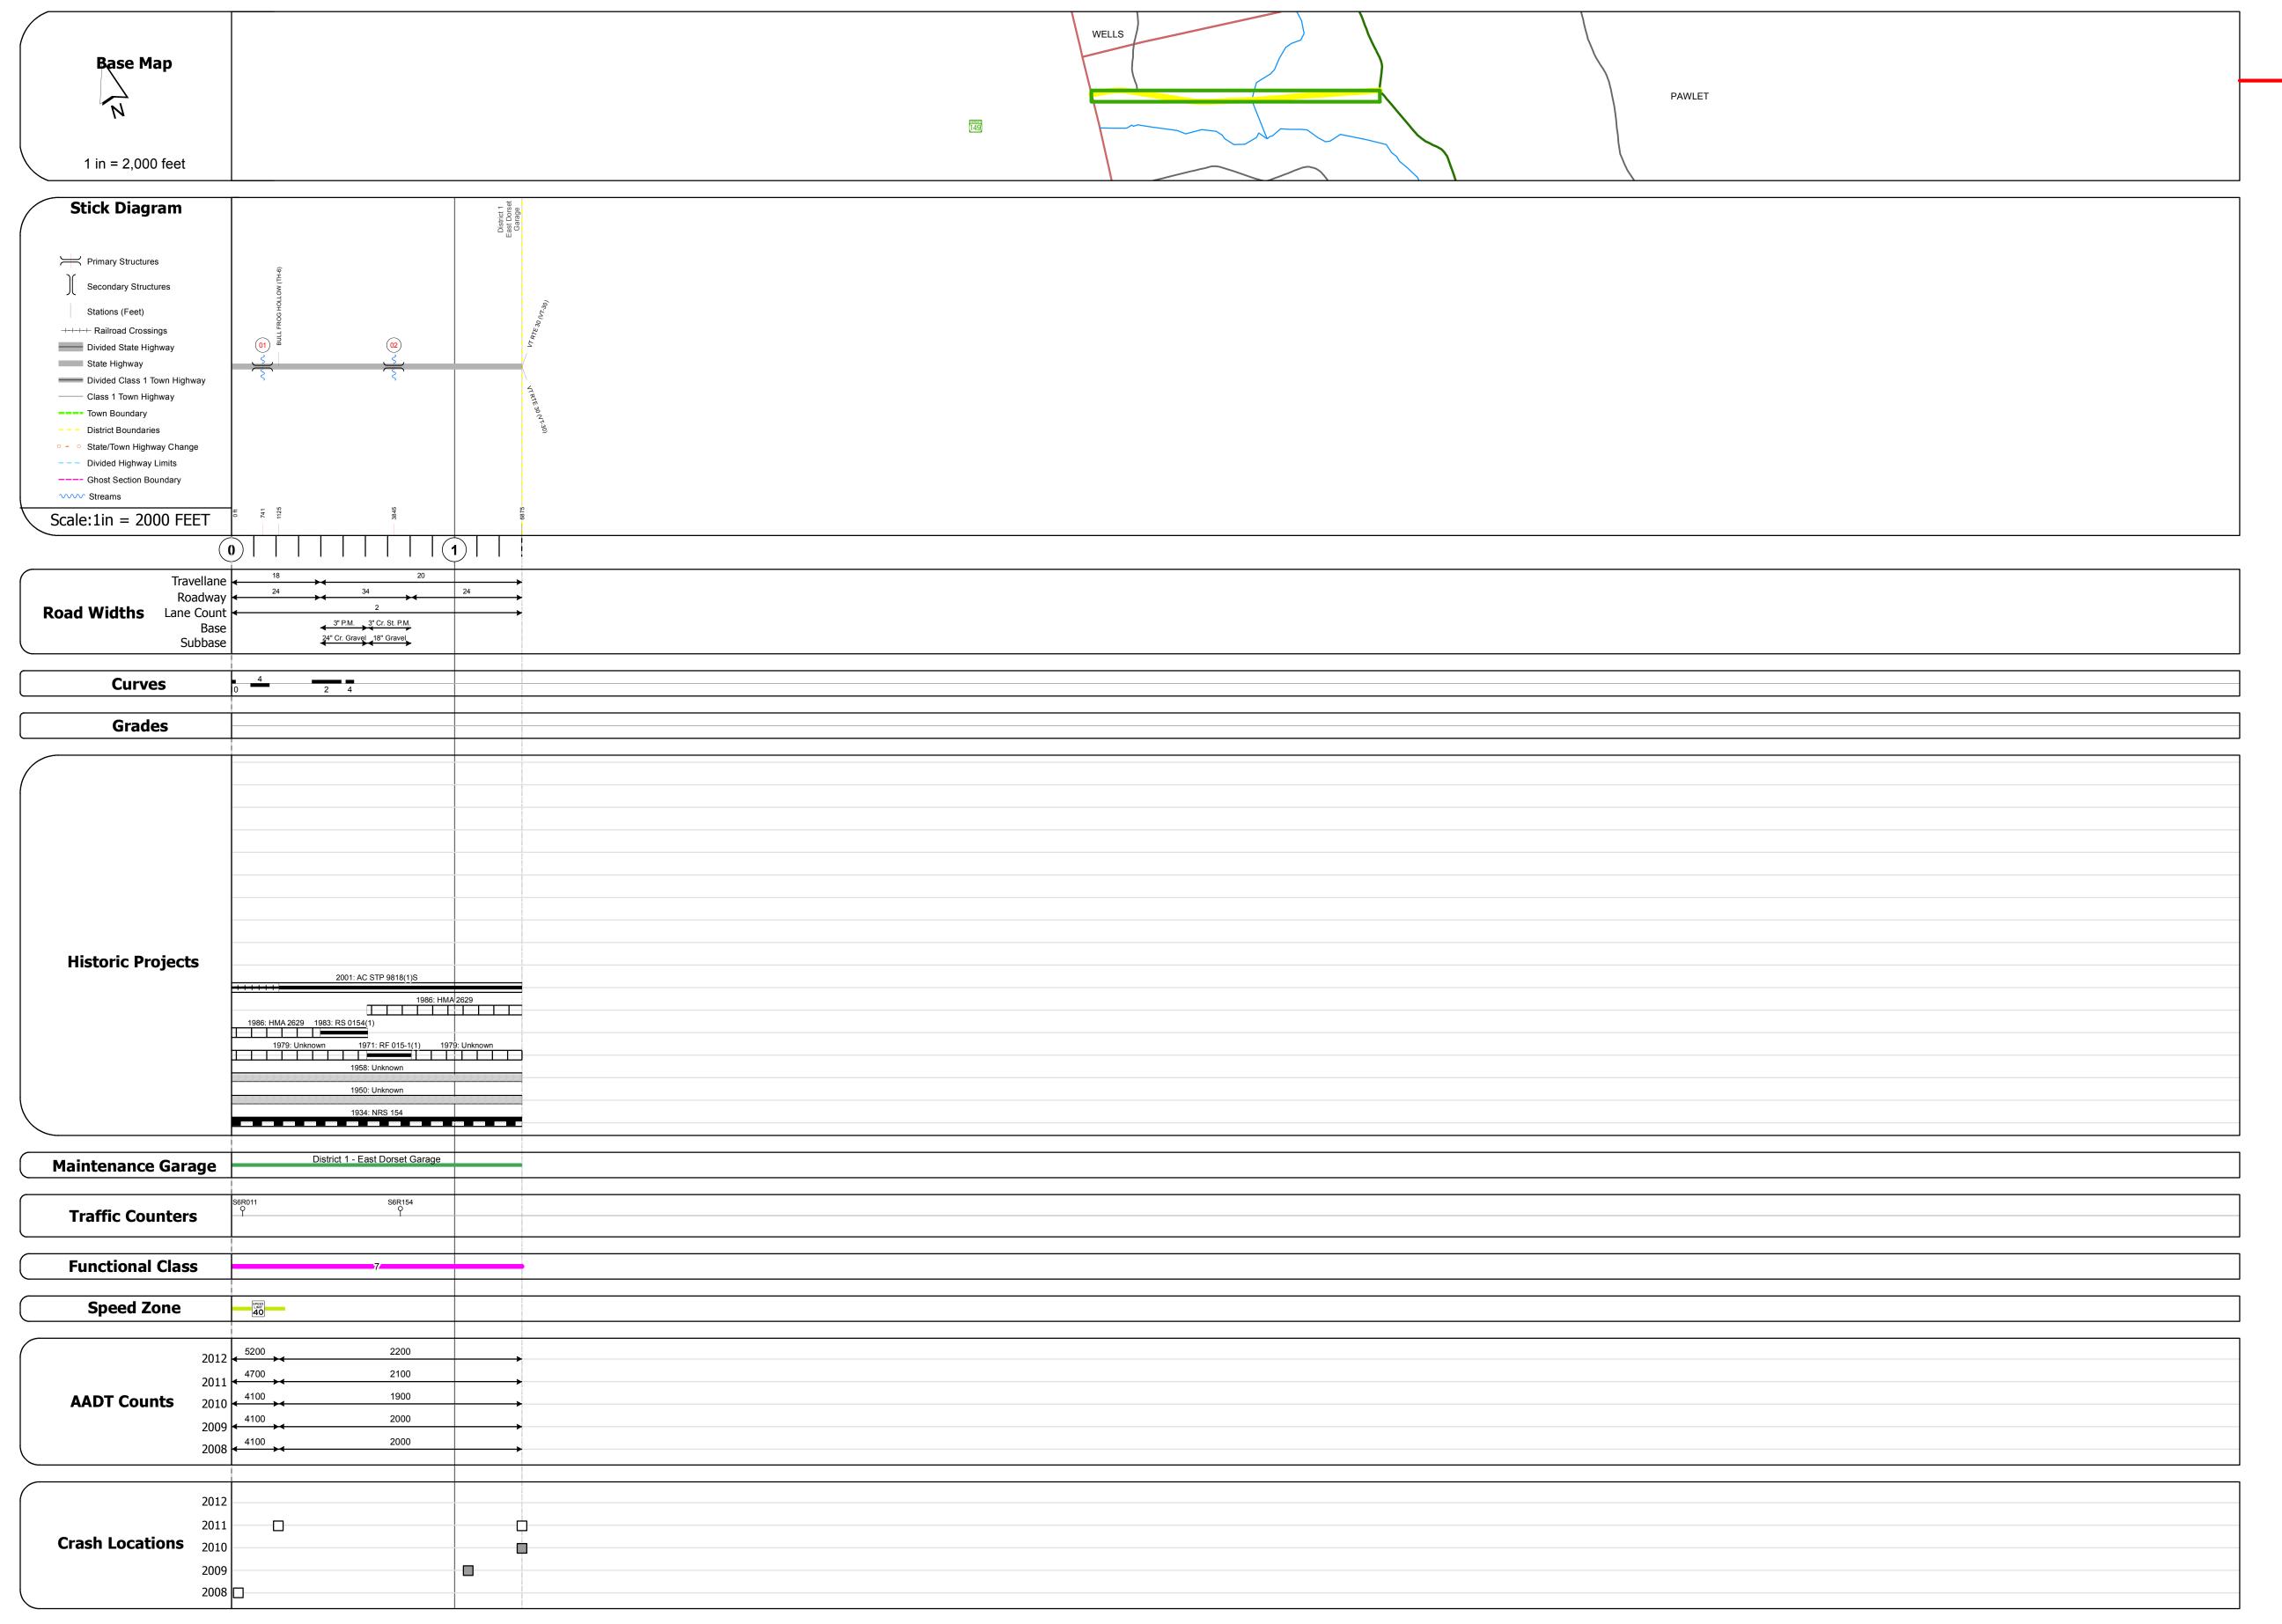

## **Route Log Progress Chart**

Please Note: Errors and Omissions May Exist.
Contact the VTrans Mapping Unit with questions or concerns.

DISTRICT TOWN ROUTE

1 PAWLET VT-149

**DESCRIPTION BLOCK** 

Culvert 1: Culvert - 1977 Structure No. 300151000111141

Bridge Type: CGMPPA Features Intersected: BROOK

Bridge 2: Tee Beam - 1971 Structure No. 200154000211142

Facility Carried: VT 00149 ML Bridge Type: CONCRETE T-BEAM

Maintenance/Ownership: State

Features Intersected: WELLS BROOK

Length: 8' Under Clearance: 6.0' Facility Carried: VT149

Maintenance: State

Surface: Bituminous

Length: 34' Width: 38.6'

|                   | Historic Projects                             | Functional Class                                                   | Curves      | Road Widths      | AADT                                                 | Mileage by Functional Class By Sheet   | Mileage by Town By Sheet |                         |          |        |                |              |
|-------------------|-----------------------------------------------|--------------------------------------------------------------------|-------------|------------------|------------------------------------------------------|----------------------------------------|--------------------------|-------------------------|----------|--------|----------------|--------------|
| Retreatme         | Bituminous Gravel Concrete                    | → 1 1 <b>7 1</b> 17                                                | curve left  | <b>←</b> (ft)    | (count) →                                            | 0154 7 - Rural - Major Collector 1.302 | PAWLET - V149-1114       | 1.302 of 1.302          | DISTRICT | TOWN   | Date: 11/15/13 | ROUTE        |
| Resurface Unknown | Pituminous                                    | 2 8 — 14 — 19                                                      | curve right |                  |                                                      |                                        |                          |                         |          |        |                |              |
| Bituminou         | Is Mix  Cold Plane and  Paclaimed Rase        | 6 — 11 — 16                                                        | Grades      | Traffic Counters | Crash Locations                                      |                                        |                          |                         |          |        | 1 of 1         | VT-149       |
| Skinny Mi         | X Bituminous and Bituminous Concrete Concrete | Speed Zones  SPEED SPEED SPEED SPEED SPEED SPEED SPEED SPEED SPEED | grade up    | (counter ID)     | Fatal Property Damage Only Injury Unknown Crash Type |                                        |                          |                         | 1        | PAWLET | TWN mileage:   | ETE mileage: |
|                   | Concrete                                      | 25 30 35 40 45 50 55 60 65                                         | grade down  |                  | Injury Diknown Crash Type                            | Total Mileage: 1.302 mi                |                          | Total Mileage: 1.302 mi |          |        | 0.0 to 1.302   | 0.0 to 1.302 |