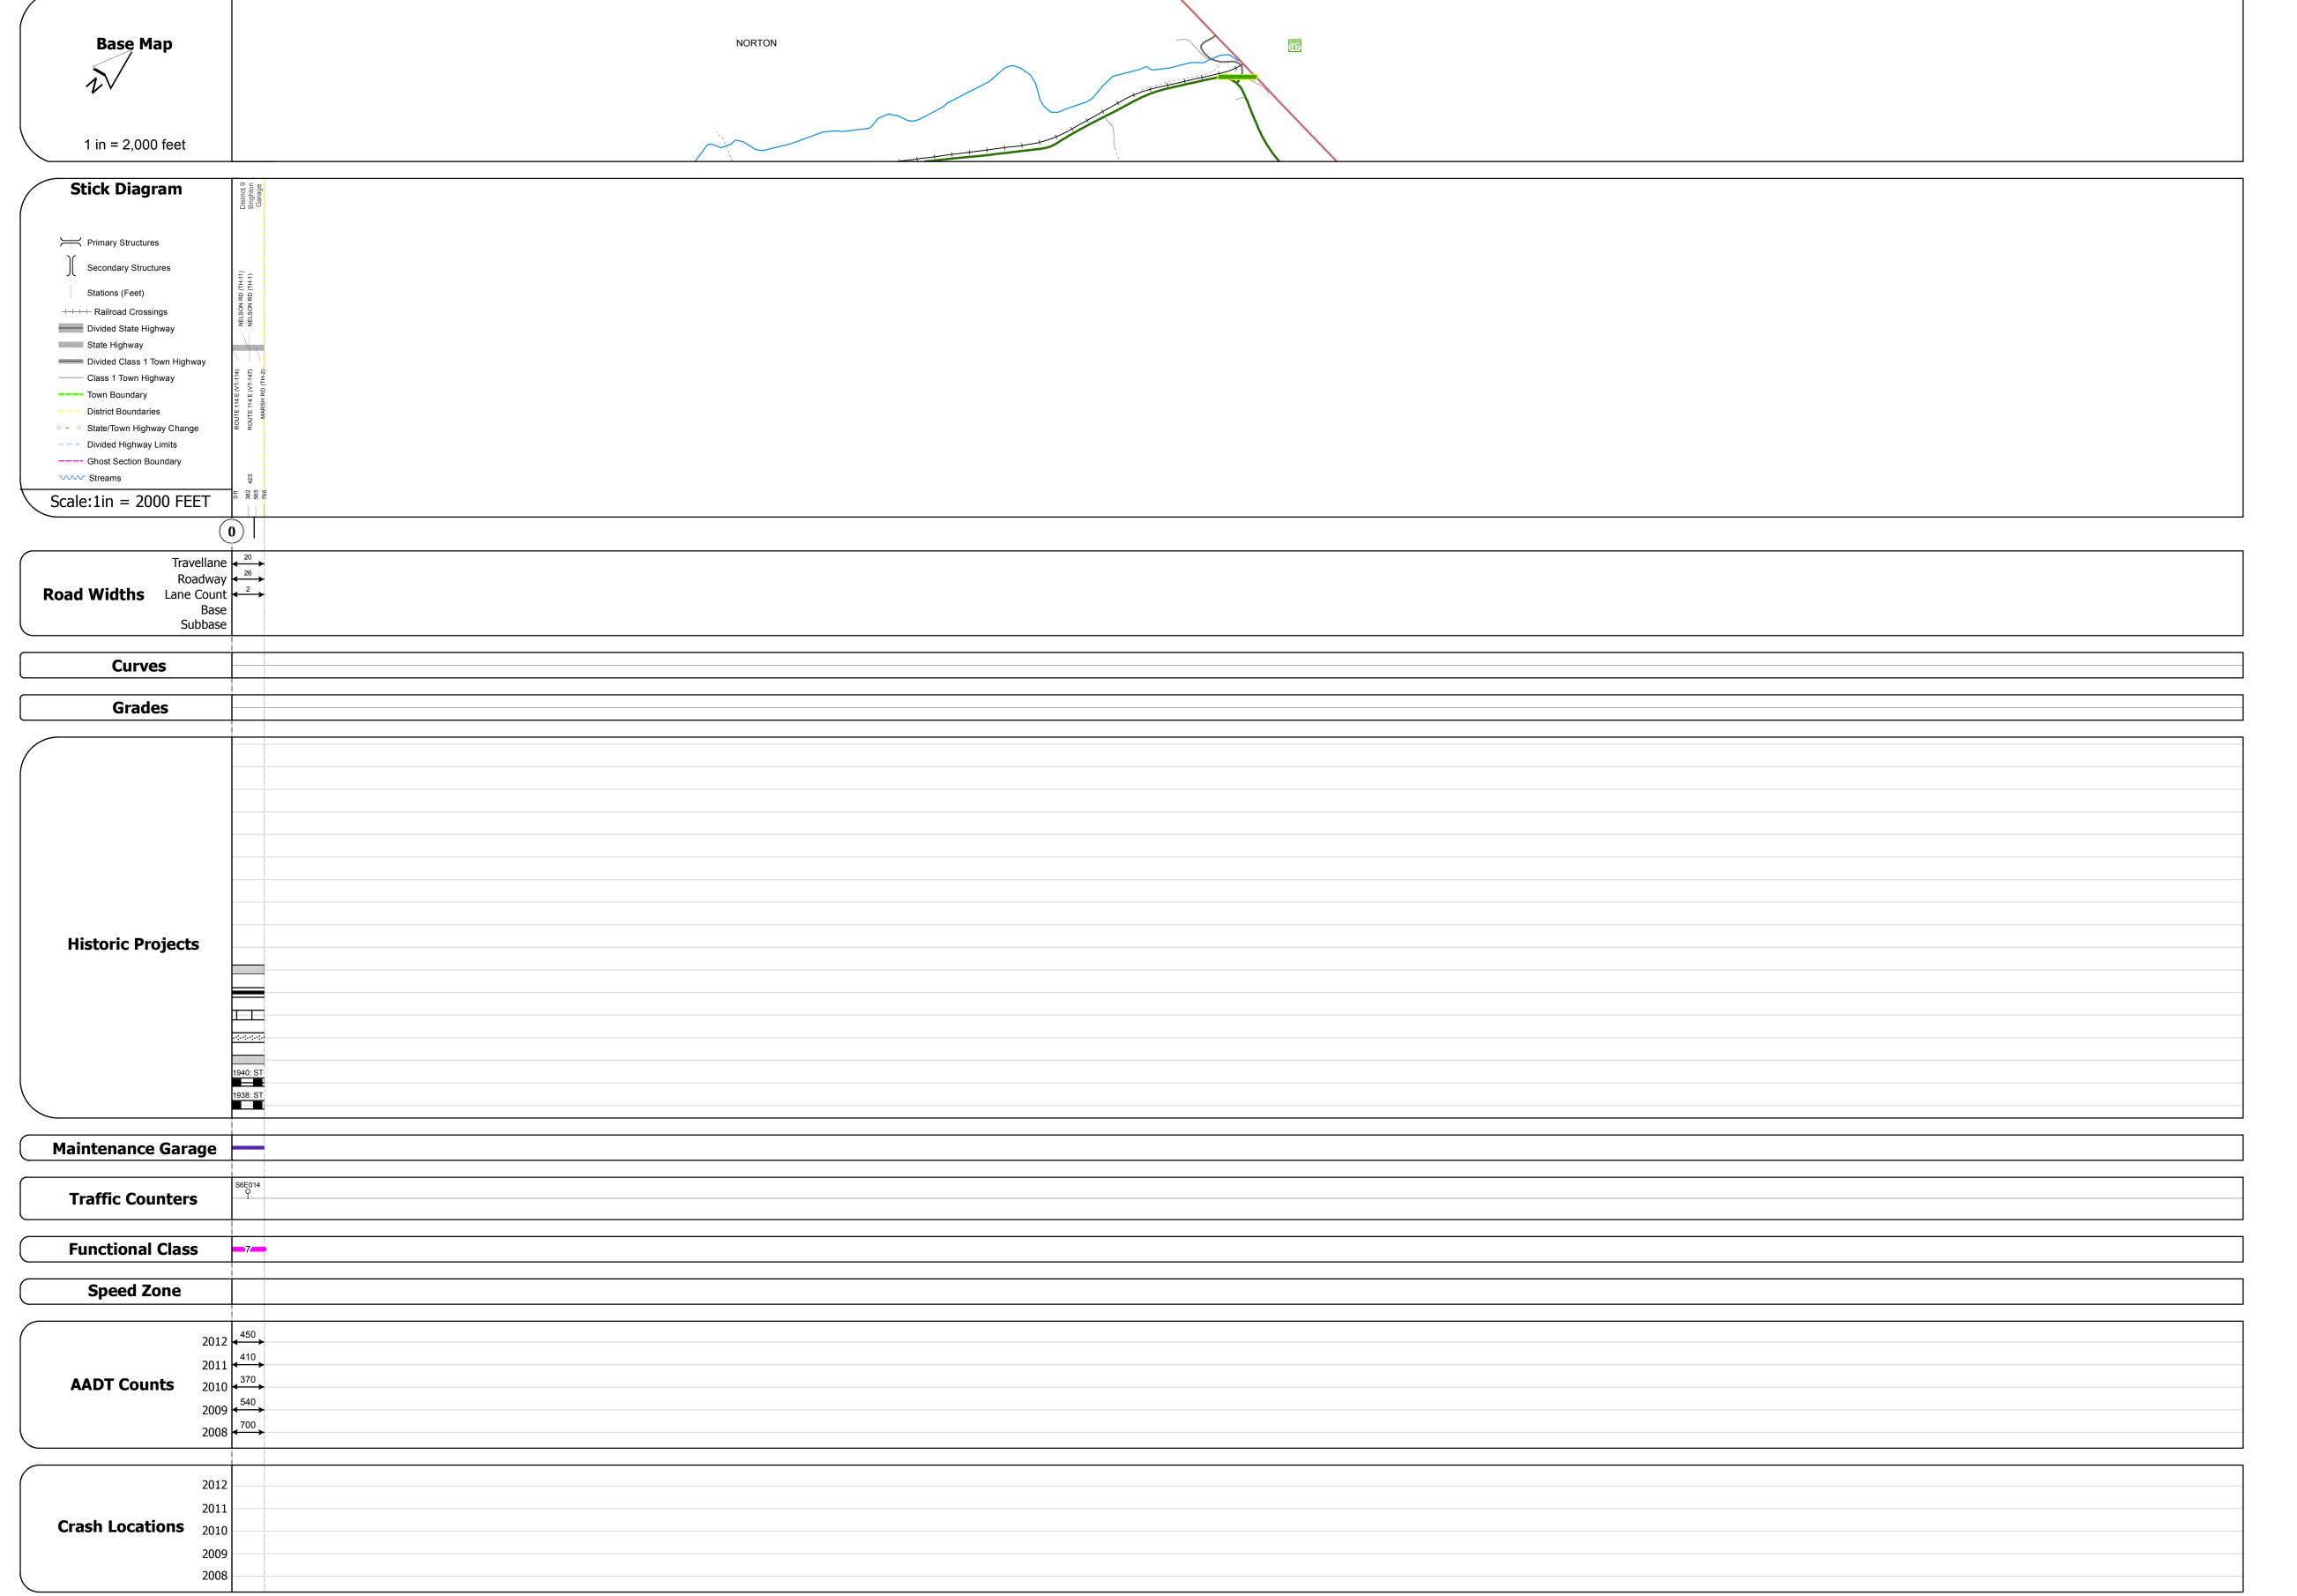

**DRAFT** 

Mileage by Town By Sheet

0.145 NORTON - V147-0516

Total Mileage: 0.145 mi

**DISTRICT ROUTE TOWN** VT-147 **NORTON** 

**DESCRIPTION BLOCK** 

Mileage by Functional Class By Sheet

0321 7 - Rural - Major Collector

| 0.145 of 0.145  Mileage: 0.145 mi | DISTRICT | TOWN   | Date: 11/15/13                         | ROUTE                            |
|-----------------------------------|----------|--------|----------------------------------------|----------------------------------|
|                                   | 9        | NORTON | 1 of 1<br>TWN mileage:<br>0.0 to 0.145 | VT-147 ETE mileage: 0.0 to 0.145 |