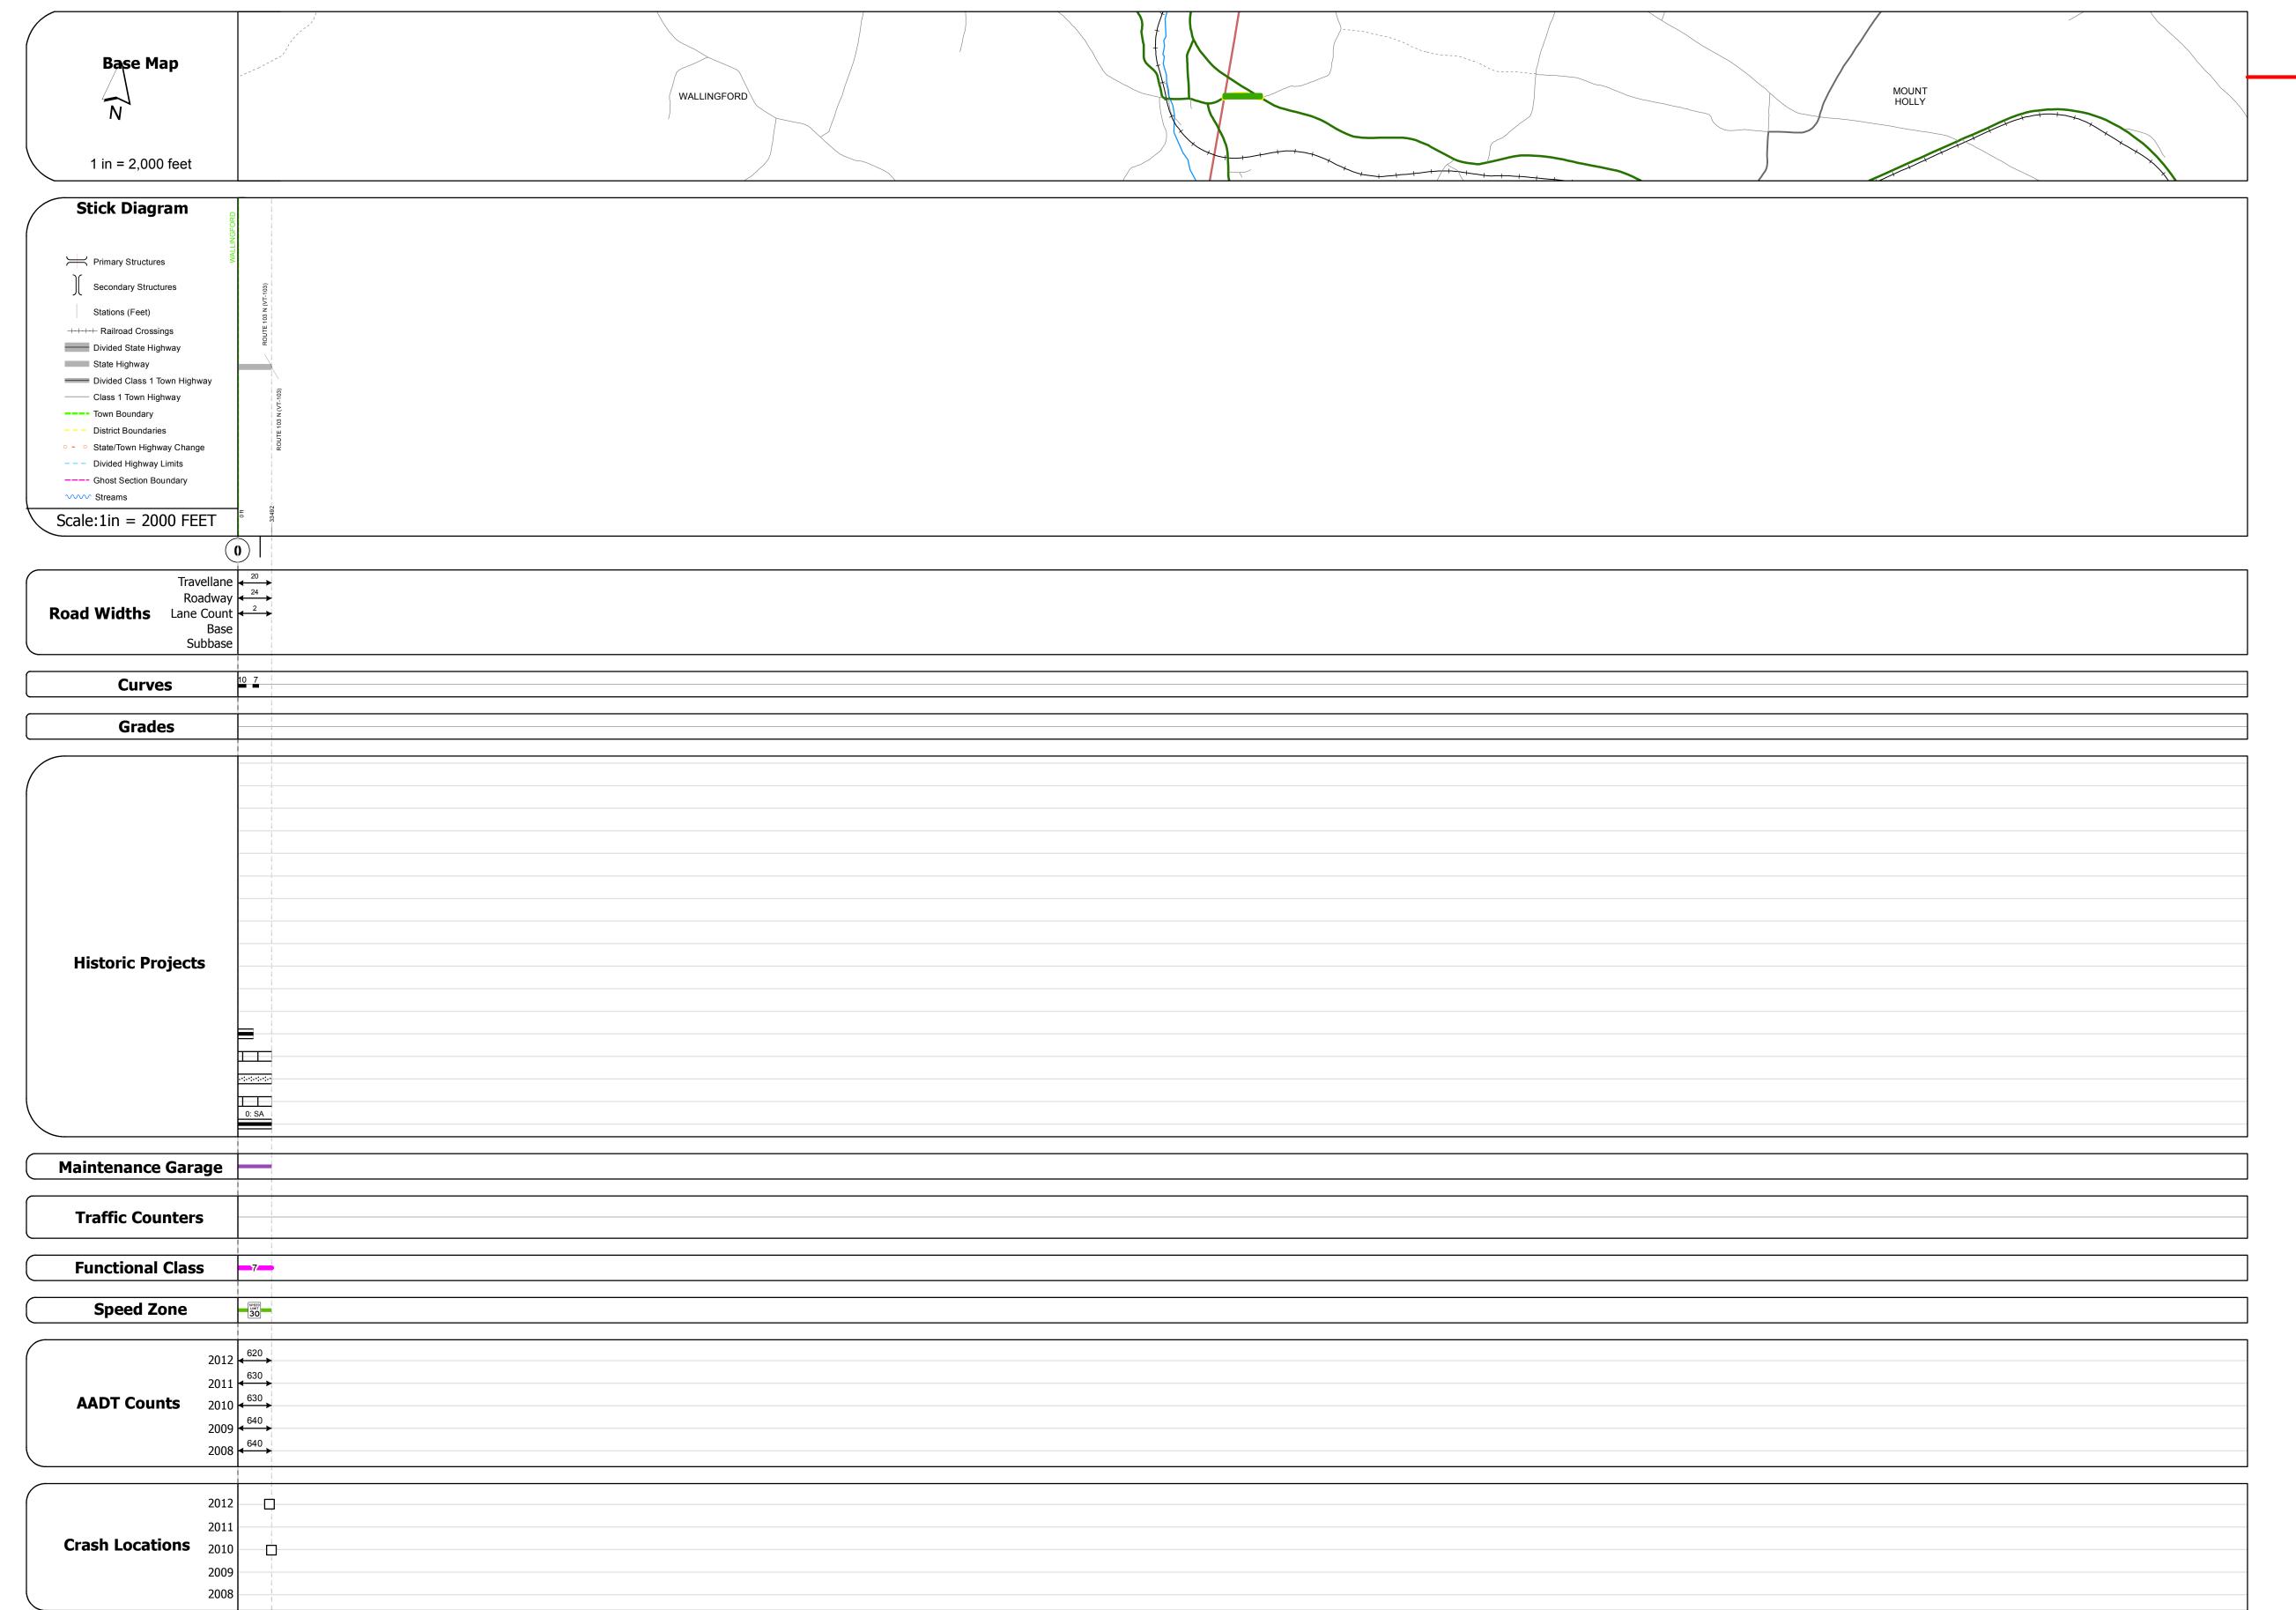

## **Route Log Progress Chart**

**DRAFT** Please Note: Errors and Omissions May Exist. Contact the VTrans Mapping Unit with questions or concerns.

**DISTRICT ROUTE TOWN** VT-140 **MOUNT HOLLY** 

**DESCRIPTION BLOCK** 

|     | Mileage by Town By Sheet |                         |  |
|-----|--------------------------|-------------------------|--|
| 152 | MOUNT HOLLY - V140-1112  | 0.152 of 0.152          |  |
|     |                          |                         |  |
|     |                          |                         |  |
|     |                          |                         |  |
|     |                          |                         |  |
|     |                          |                         |  |
| mi  |                          | Total Mileage: 0.152 mi |  |
| ·   |                          |                         |  |

**ROUTE** 

VT-140

ETE mileage: 6.343 to 6.495