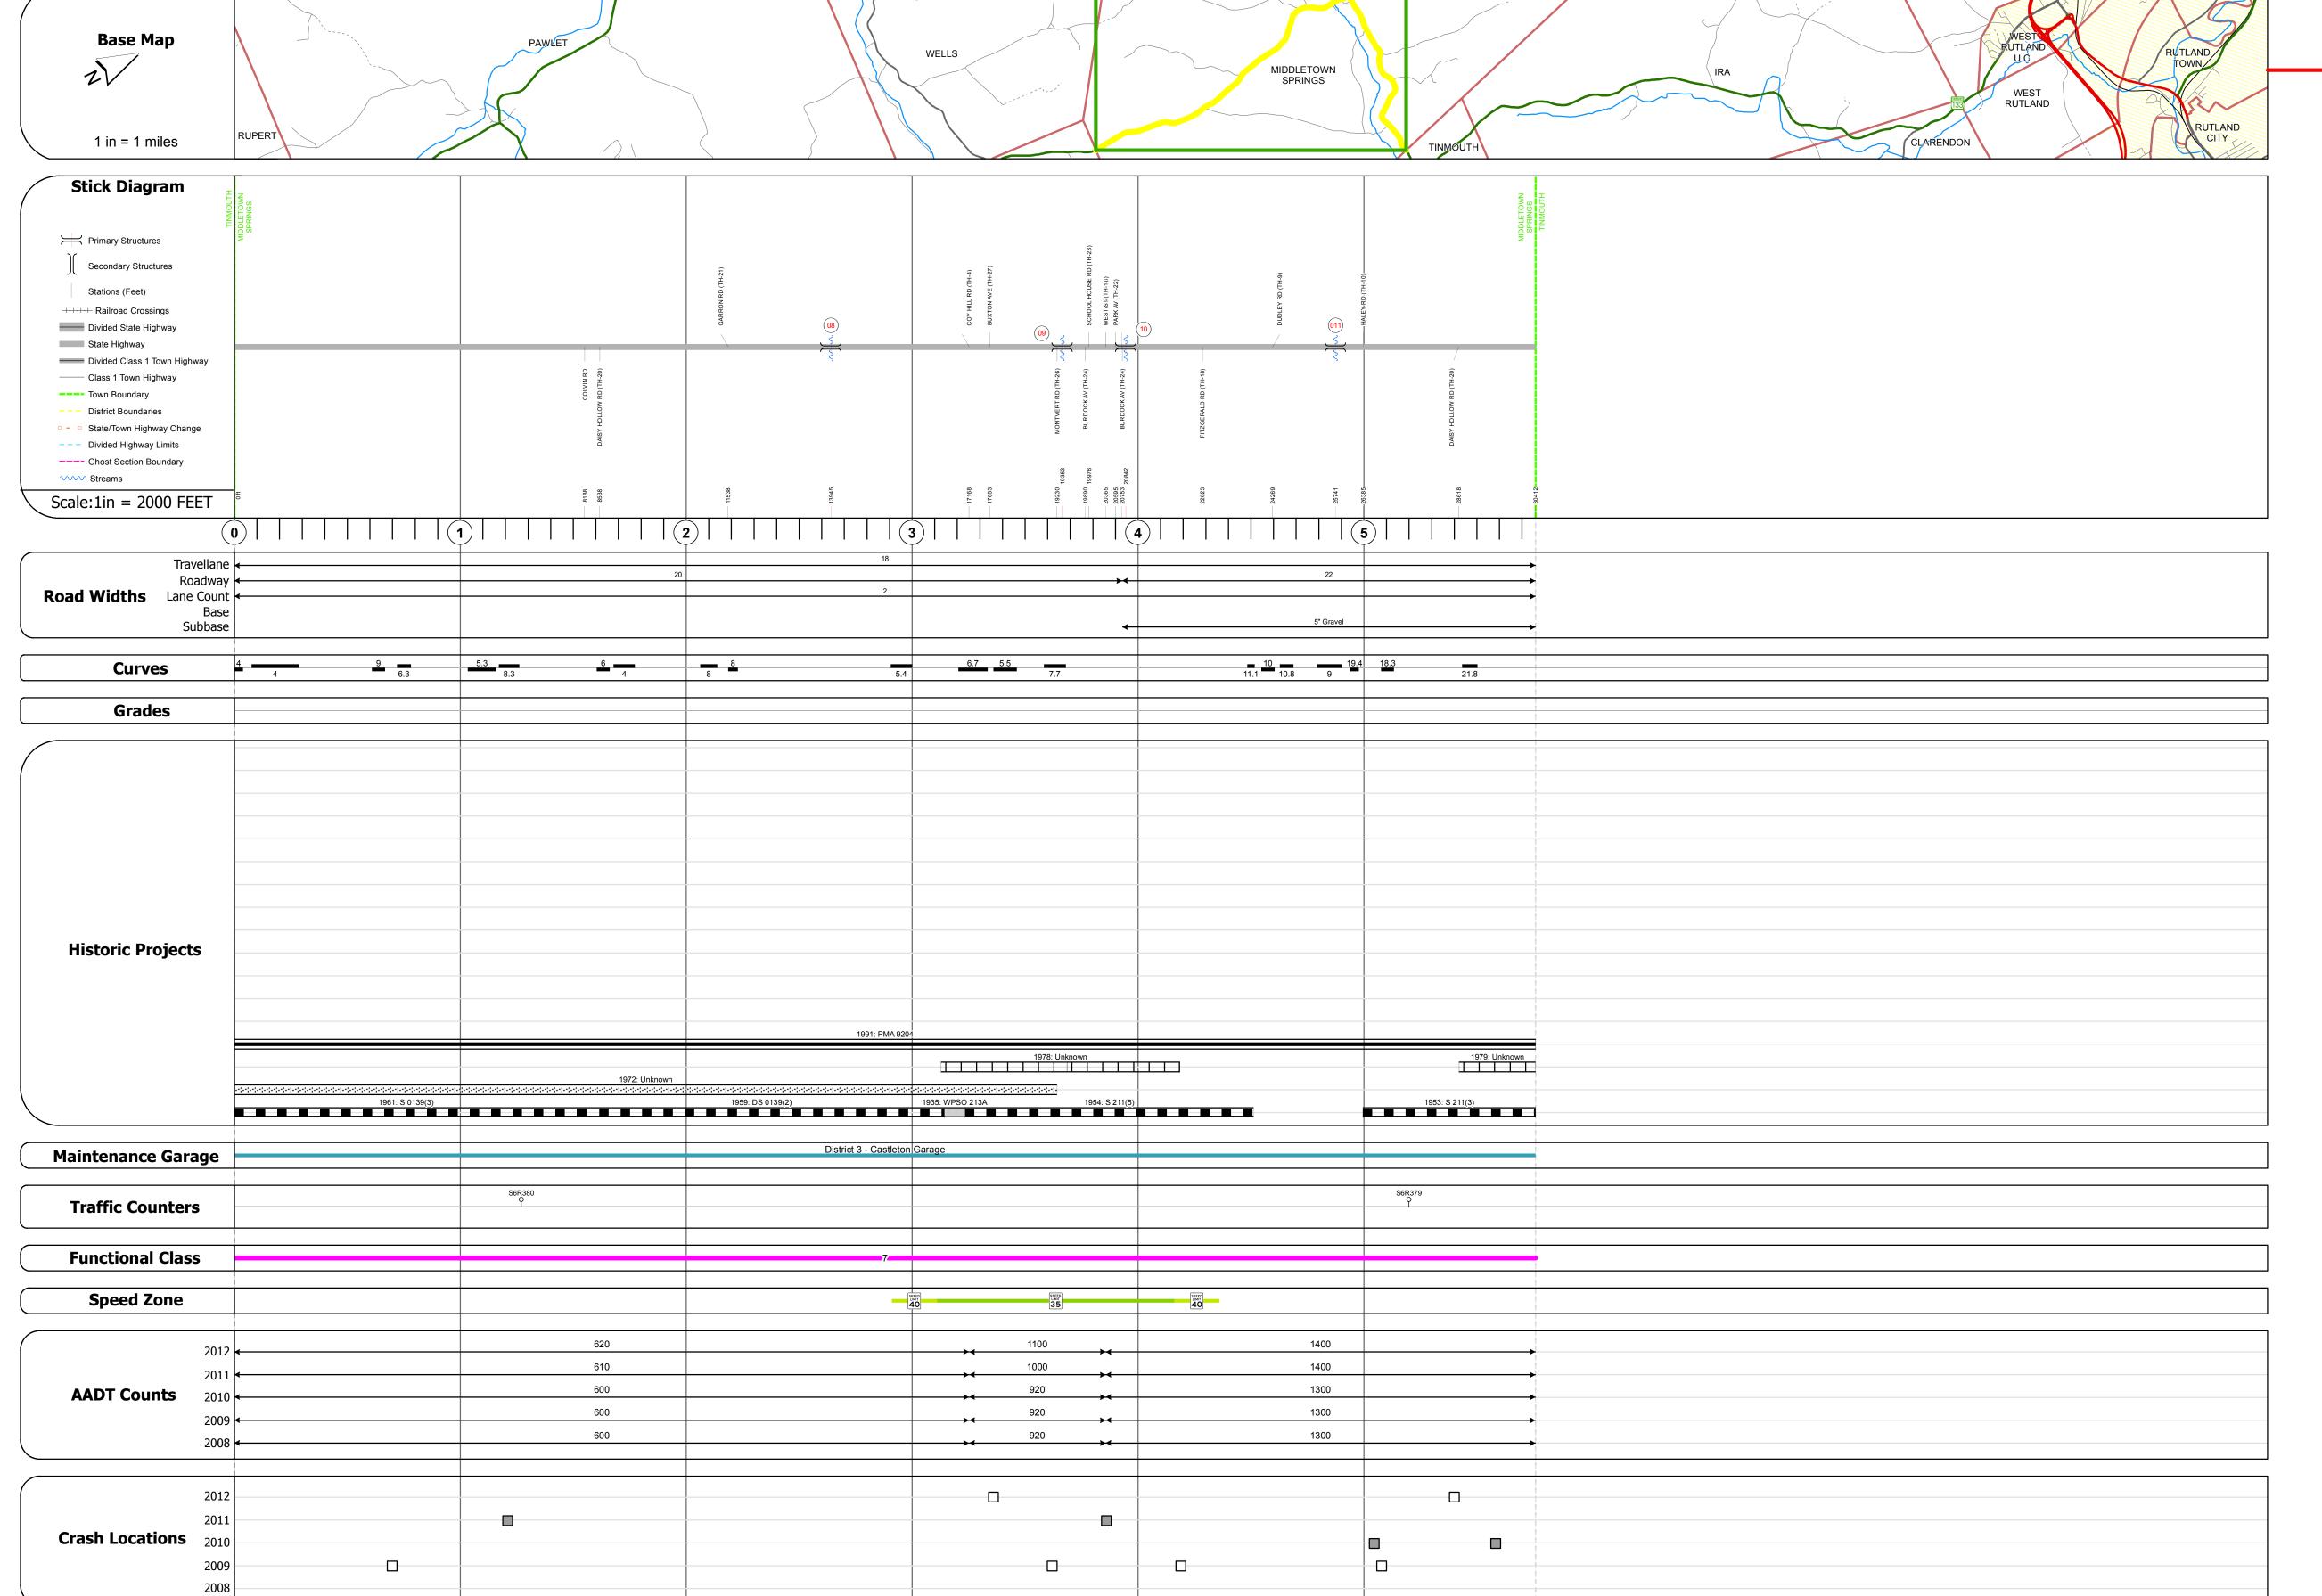

## **Route Log Progress Chart**

DRAFT

Please Note: Errors and Omissions May Exist.

Contact the VTrans Mapping Unit with questions or concerns.

DISTRICT TOWN ROUTE

3 MIDDLETOWN SPRINGS VT-133

**DESCRIPTION BLOCK** 

| Bridge 8: Slab - 1931 Structure No. 300139000811111 Length: 14' Width: 30.1' Under Clearance: 4.42' Facility Carried: VT133 Bridge Type: CONCRETE SLAB Features Intersected: IRA BROOK Surface: Bituminous Maintenance: State                    |
|--------------------------------------------------------------------------------------------------------------------------------------------------------------------------------------------------------------------------------------------------|
| Bridge 9: Tee Beam - 1915 Structure No. 200139000911112 Length: 43' Width: 29.7' Facility Carried: VT 00133 ML Bridge Type: CONC TBM WIDE W SLAB Features Intersected: POULTNEY RIVER Surface: Bituminous Maintenance/Ownership: State           |
| Bridge 10: Stringer/multi-beam or girder - 1936 Structure No. 200138001011112 Length: 54' Width: 23.6' Facility Carried: VT 00133 ML Bridge Type: ROLLED BEAM Features Intersected: NORTH BROOK Surface: Bituminous Maintenance/Ownership: State |
| Culvert 11: Culvert - 1954 Structure No. 300138001111111                                                                                                                                                                                         |

Length: 6' Under Clearance: 4.58' Facility Carried: VT133

Maintenance: State

Bridge Type: ACCGMP
Features Intersected: TRAIN BROOK

| Historic Projects                                       | Functional Class                                            | Curves      | Road Widths      | AADT                          | Mileage by Functional Class By Sheet |                | Mileage by Town By Sheet       |                        |          |                        |                |                   |
|---------------------------------------------------------|-------------------------------------------------------------|-------------|------------------|-------------------------------|--------------------------------------|----------------|--------------------------------|------------------------|----------|------------------------|----------------|-------------------|
| Retreatment Bituminous Gravel                           | ├──+ 1 <mark>───</mark> 7                                   | curve left  | <b>←</b> (ft)    | (count)                       | 0139 7 - Rural - Major Collector     | 3.857          | MIDDLETOWN SPRINGS - V133-1111 | 5.76 of 5.76           | DISTRICT | TOWN                   | Date: 11/15/13 | ROUTE             |
| Resurface Concrete Surface Treated Gravel               | 2 8 — 14 — 19                                               | curve right |                  |                               | 0138 7 - Rural - Major Collector     | 2.118          |                                |                        | DISTRICT |                        | Date: 11/15/15 | ROOTE             |
| Unknown  Bituminous  Macadam  Plant Mix  Cold Plans and | 6 — 11 — 16                                                 | Condo       | Troffic Countors | Crack Locations               |                                      |                |                                |                        |          |                        |                | VT-133            |
|                                                         | 0                                                           | Grades      | Traffic Counters | Crash Locations               |                                      |                |                                |                        |          |                        | 1 of 1         |                   |
| Skinny Mix  Bituminous  Reclaimed Base and Bituminous   | Speed Zones                                                 | grade up    | (counter ID)     | Fatal Property Damage Only    | y                                    |                |                                |                        | 2        | MIDDLETOWN SPRINGS     | I              | ETE mileage:      |
| Bituminous Seal Concrete Concrete                       | SPEED | grade down  | Y                | ☐ Injury ☐ Unknown Crash Type |                                      |                |                                |                        | 3        | LITABLE LONIN SEKTINGS | TWN mileage:   | 7.716 to 13.476   |
| Concrete                                                | 25 30 35 40 45 50 55 60 65                                  |             |                  |                               | Total Mil                            | eage: 5.760 mi |                                | Total Mileage: 5.76 mi |          |                        | 0.0 to 5.76    | 717 20 10 20117 0 |