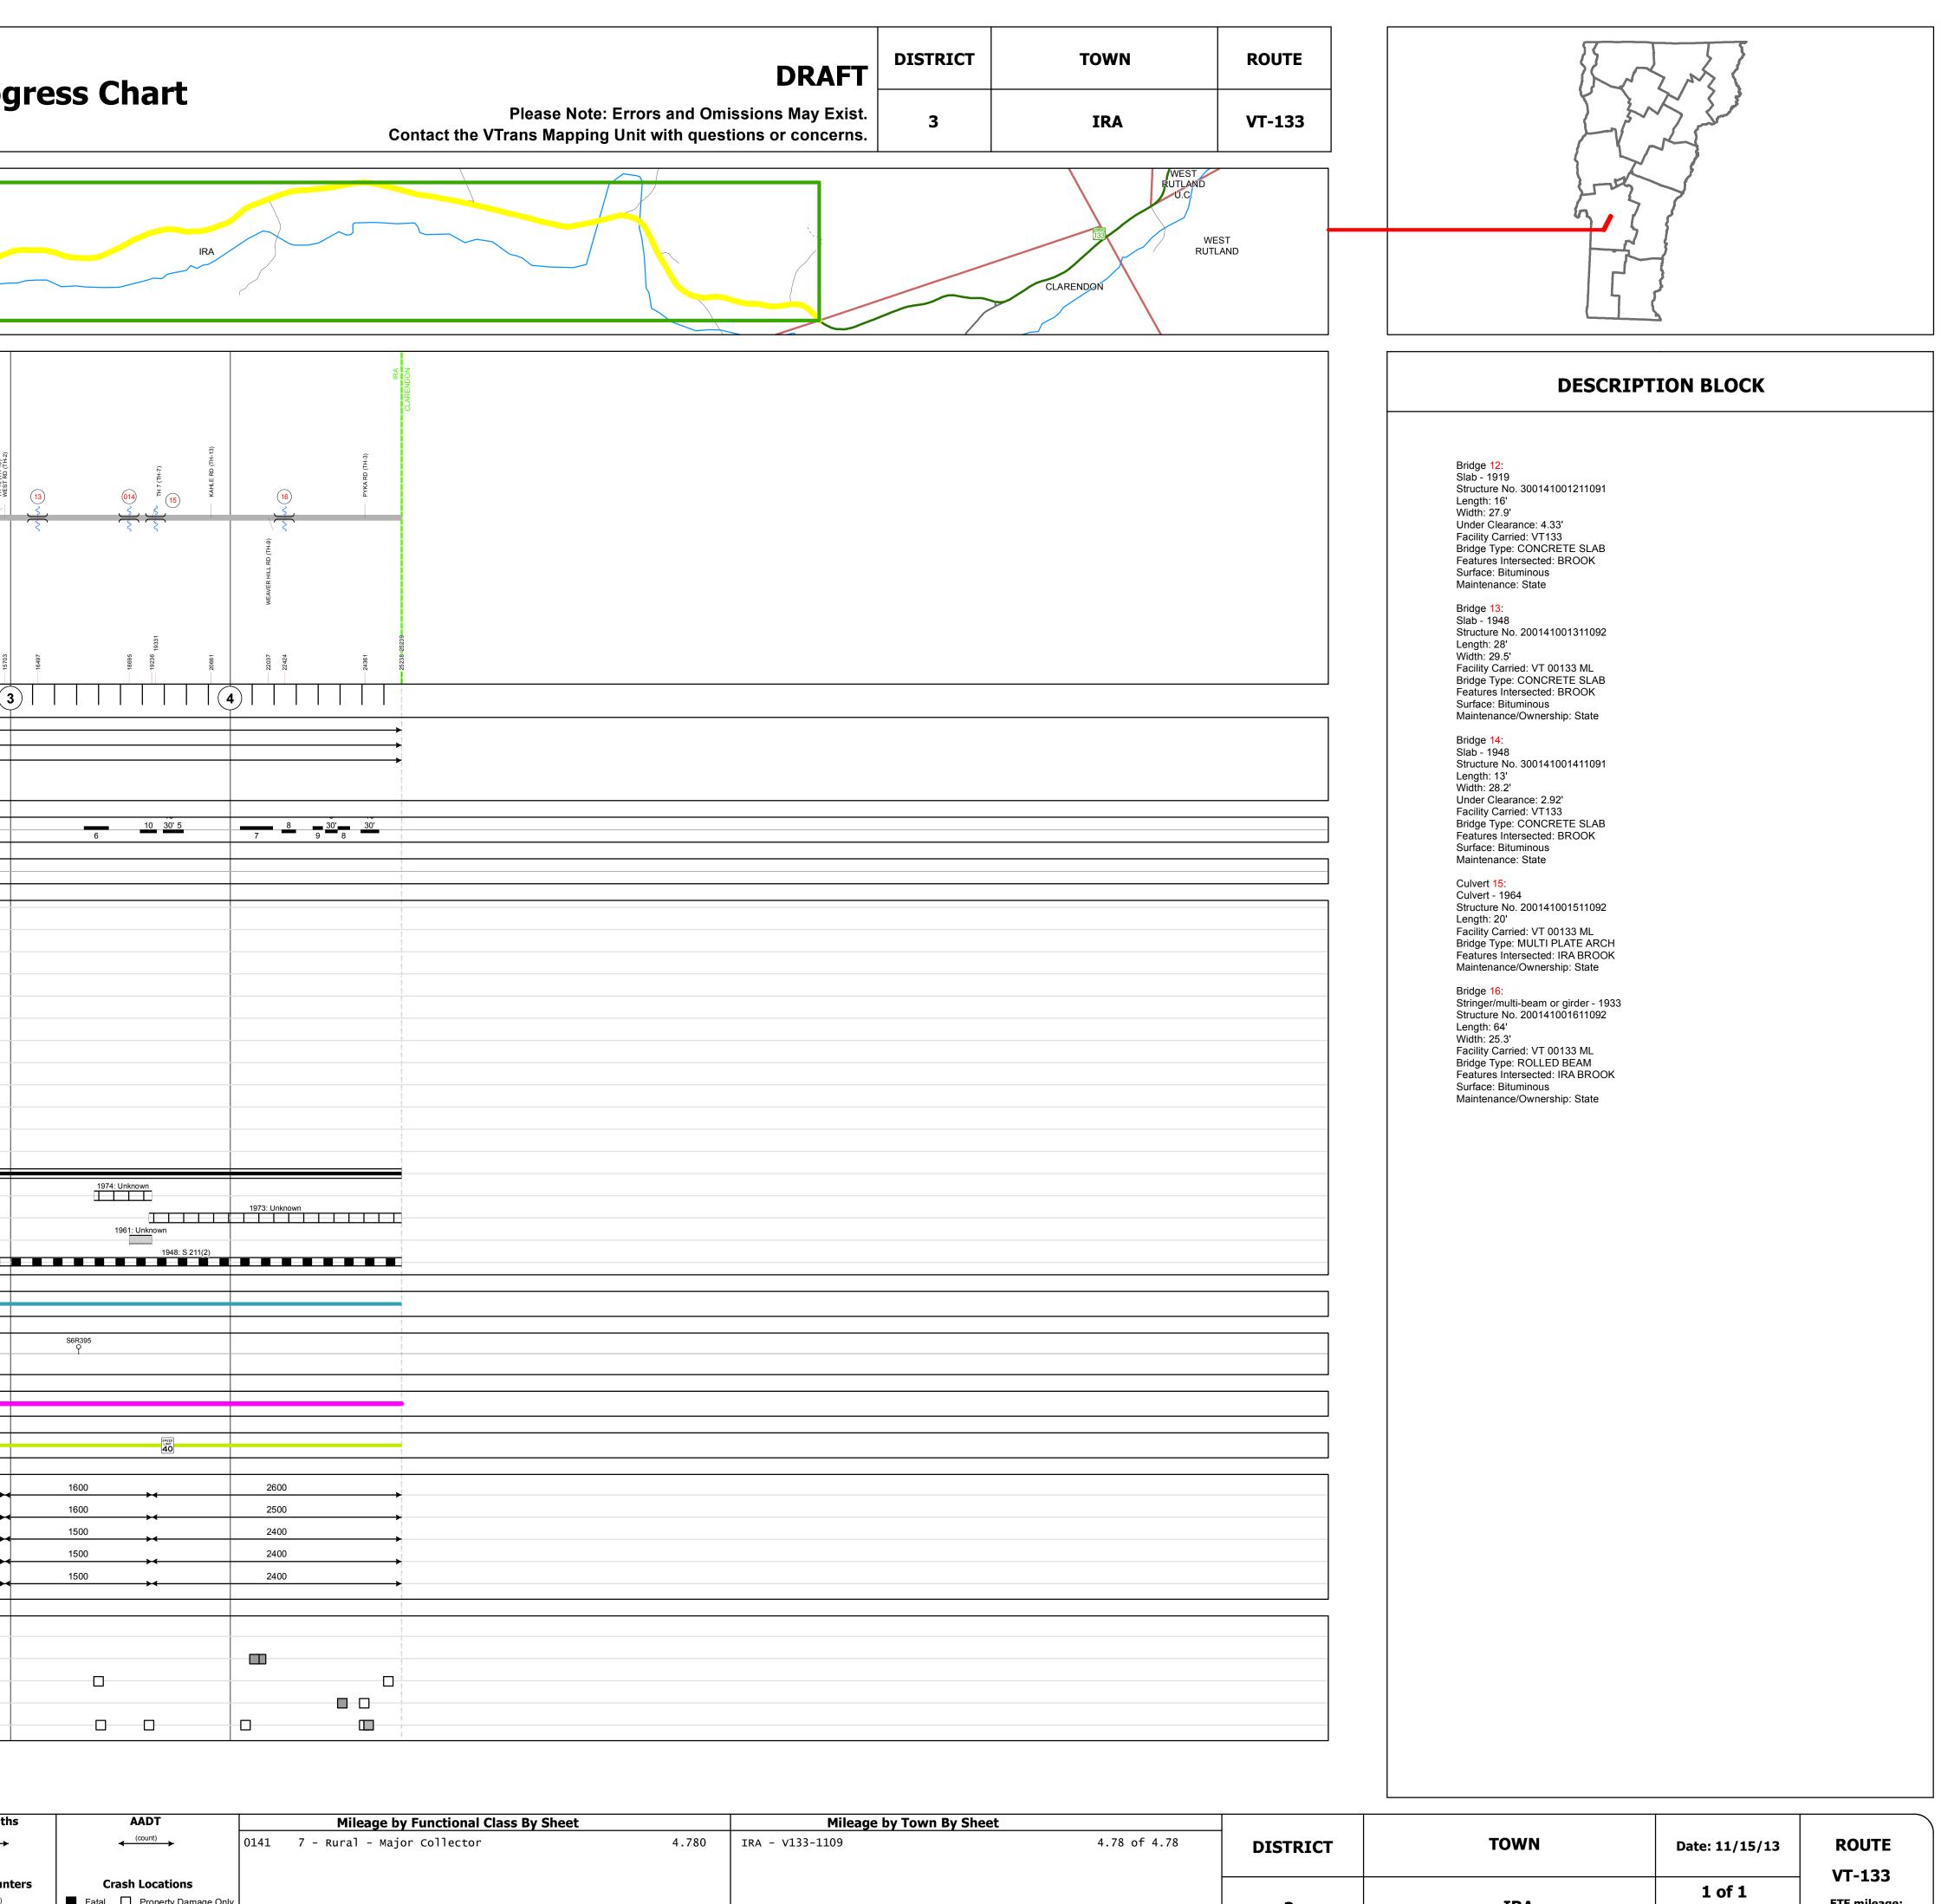

## **Route Log Progress Chart**

|                                 | T                           |                     |                                                 |
|---------------------------------|-----------------------------|---------------------|-------------------------------------------------|
| (                               |                             |                     |                                                 |
|                                 |                             |                     |                                                 |
| Base Map                        | MIDDLETOWN                  |                     |                                                 |
| 5/                              | SPRINGS                     |                     |                                                 |
|                                 |                             |                     |                                                 |
|                                 |                             |                     |                                                 |
|                                 |                             |                     |                                                 |
| 1 in = 2,000 feet               |                             |                     | ×                                               |
|                                 |                             |                     |                                                 |
| Stick Diagram                   | [                           |                     |                                                 |
| 5                               | K<br>×<br>×<br>×            |                     |                                                 |
|                                 |                             |                     |                                                 |
| Primary Structures              |                             |                     |                                                 |
|                                 |                             |                     |                                                 |
| Secondary Structures            |                             |                     |                                                 |
| Stations (Feet)                 |                             |                     | 10)<br>(TH-2)                                   |
| -+-+-+- Railroad Crossings      |                             |                     | 0)<br>HI 10<br>HEST RD (TH-2)<br>WEST RD (TH-2) |
| Divided State Highway           |                             |                     | 012<br>日本                                       |
| State Highway                   |                             |                     |                                                 |
| Divided Class 1 Town Highway    |                             |                     | \$                                              |
| ——— Class 1 Town Highway        |                             |                     |                                                 |
| Town Boundary                   |                             |                     |                                                 |
| District Boundaries             |                             |                     |                                                 |
| • - • State/Town Highway Change |                             |                     |                                                 |
| Divided Highway Limits          |                             |                     |                                                 |
| Ghost Section Boundary          |                             |                     |                                                 |
| <u> </u>                        | -<br>ut                     |                     | 10609<br>11105<br>15 399<br>15 703              |
| Scale:1in = 2000 FEET           |                             |                     |                                                 |
|                                 | <b>0</b> )             (·   | 1)             (2   |                                                 |
|                                 |                             |                     |                                                 |
| Travellane                      |                             |                     | 18 20                                           |
| Roadway                         | <u>.</u>                    |                     | 20                                              |
| Road Widths Lane Count Base     |                             |                     |                                                 |
| Subbase                         |                             |                     |                                                 |
|                                 |                             |                     |                                                 |
| Curves                          | 4 4 12 <u>3 6 4</u><br>10 6 | 6 6<br>5 3 10 7 8 8 | 8 3 30' 5                                       |
| Curves                          | 10 6                        | 5 3 10 7 8 8        | 3 10                                            |
|                                 | -7.8                        | 6.6                 |                                                 |
| Grades                          | -7.8                        | -6.6                |                                                 |
|                                 |                             |                     |                                                 |
|                                 |                             |                     |                                                 |
| (                               |                             |                     |                                                 |
|                                 |                             |                     |                                                 |
|                                 |                             |                     |                                                 |
|                                 |                             |                     |                                                 |
|                                 |                             |                     |                                                 |
|                                 |                             |                     |                                                 |
|                                 |                             |                     |                                                 |
|                                 |                             |                     |                                                 |
|                                 |                             |                     |                                                 |
|                                 |                             |                     |                                                 |
| Historic Projects               |                             |                     |                                                 |
|                                 |                             |                     |                                                 |
|                                 |                             |                     |                                                 |
|                                 |                             |                     | 1991: PMA 9204                                  |
|                                 |                             |                     |                                                 |
|                                 |                             |                     |                                                 |
|                                 |                             | 1979: Unknown       |                                                 |
|                                 | 1972: Unknown               |                     |                                                 |
| \                               | 1953: S 211(4)              | 1954: S 211(6)      |                                                 |
|                                 |                             |                     |                                                 |
| (                               |                             |                     | District 2 Costlater Course                     |
| ( Maintenance Garage            |                             |                     | District 3 - Castleton Garage                   |
|                                 |                             |                     |                                                 |
|                                 |                             |                     |                                                 |
| Traffic Counters                |                             |                     |                                                 |
|                                 |                             |                     |                                                 |
| Functional Class                |                             |                     | 7                                               |
|                                 | 1                           |                     |                                                 |
| Speed Zone                      | 1                           |                     |                                                 |
|                                 | <u> </u>                    |                     |                                                 |
|                                 | +                           |                     |                                                 |
| 2012                            | <                           | 1500                |                                                 |
| 2011<br>AADT Counts 2010        |                             | 1500                |                                                 |
|                                 |                             | 1400                |                                                 |
|                                 |                             | 1400                |                                                 |
| 2009                            | ┥                           |                     |                                                 |
| 2008                            | ₭                           | 1400                |                                                 |
|                                 | 1                           |                     |                                                 |
|                                 | 1                           |                     |                                                 |
| 2012                            |                             |                     |                                                 |
| 2011                            |                             |                     |                                                 |
| Crash Locations 2010            |                             |                     |                                                 |
| 2010                            |                             | r                   | <b>[</b> ]                                      |
|                                 | •                           |                     |                                                 |
| 2009                            |                             |                     |                                                 |
| 2009<br>2008                    |                             |                     |                                                 |

| Historic Projects                                                                 | Functional Class                                                                                                                                                                                                                                                                                                                                                                                                                                                                                                                                                                                                                                                                                                                                                                                                                                                                                                                                                                                                                         | Curves      | Road Widths       | AADT                          | Mileage by Functional Class By Sheet   | Mileage by Town By Sheet |
|-----------------------------------------------------------------------------------|------------------------------------------------------------------------------------------------------------------------------------------------------------------------------------------------------------------------------------------------------------------------------------------------------------------------------------------------------------------------------------------------------------------------------------------------------------------------------------------------------------------------------------------------------------------------------------------------------------------------------------------------------------------------------------------------------------------------------------------------------------------------------------------------------------------------------------------------------------------------------------------------------------------------------------------------------------------------------------------------------------------------------------------|-------------|-------------------|-------------------------------|----------------------------------------|--------------------------|
| Retreatment Bituminous Concrete Surface Tracted                                   | └────────────────────────────────────                                                                                                                                                                                                                                                                                                                                                                                                                                                                                                                                                                                                                                                                                                                                                                                                                                                                                                                                                                                                    | curve left  | (ft)              | (count)                       | 0141 7 - Rural - Major Collector 4.780 | IRA - V133-1109          |
| Resurface Concrete Surface Treated   Jnknown Bituminous Gravel   Macadam Dant Mix | <b>2 8 14 19</b>                                                                                                                                                                                                                                                                                                                                                                                                                                                                                                                                                                                                                                                                                                                                                                                                                                                                                                                                                                                                                         | curve right |                   |                               |                                        |                          |
| Bituminous Mix                                                                    | 6 16                                                                                                                                                                                                                                                                                                                                                                                                                                                                                                                                                                                                                                                                                                                                                                                                                                                                                                                                                                                                                                     | Grades      | Traffic Counters  | Crash Locations               |                                        |                          |
| Skinny Mix Eituminous and Bituminous                                              | Speed Zones                                                                                                                                                                                                                                                                                                                                                                                                                                                                                                                                                                                                                                                                                                                                                                                                                                                                                                                                                                                                                              | grade up    | (counter ID)<br>Q | Fatal Property Damage Only    |                                        |                          |
| Bituminous Seal Concrete Concrete                                                 | SPEED     SPEED <th< th=""><th>grade down</th><th></th><th>🔲 Injury 🗌 Unknown Crash Type</th><th>Total Milango, 4 790 mi</th><th></th></th<> | grade down  |                   | 🔲 Injury 🗌 Unknown Crash Type | Total Milango, 4 790 mi                |                          |
| formation Contact - Vermont Agency of Transportation, Policy, Pla                 |                                                                                                                                                                                                                                                                                                                                                                                                                                                                                                                                                                                                                                                                                                                                                                                                                                                                                                                                                                                                                                          |             |                   |                               | Total Mileage: 4.780 mi                |                          |