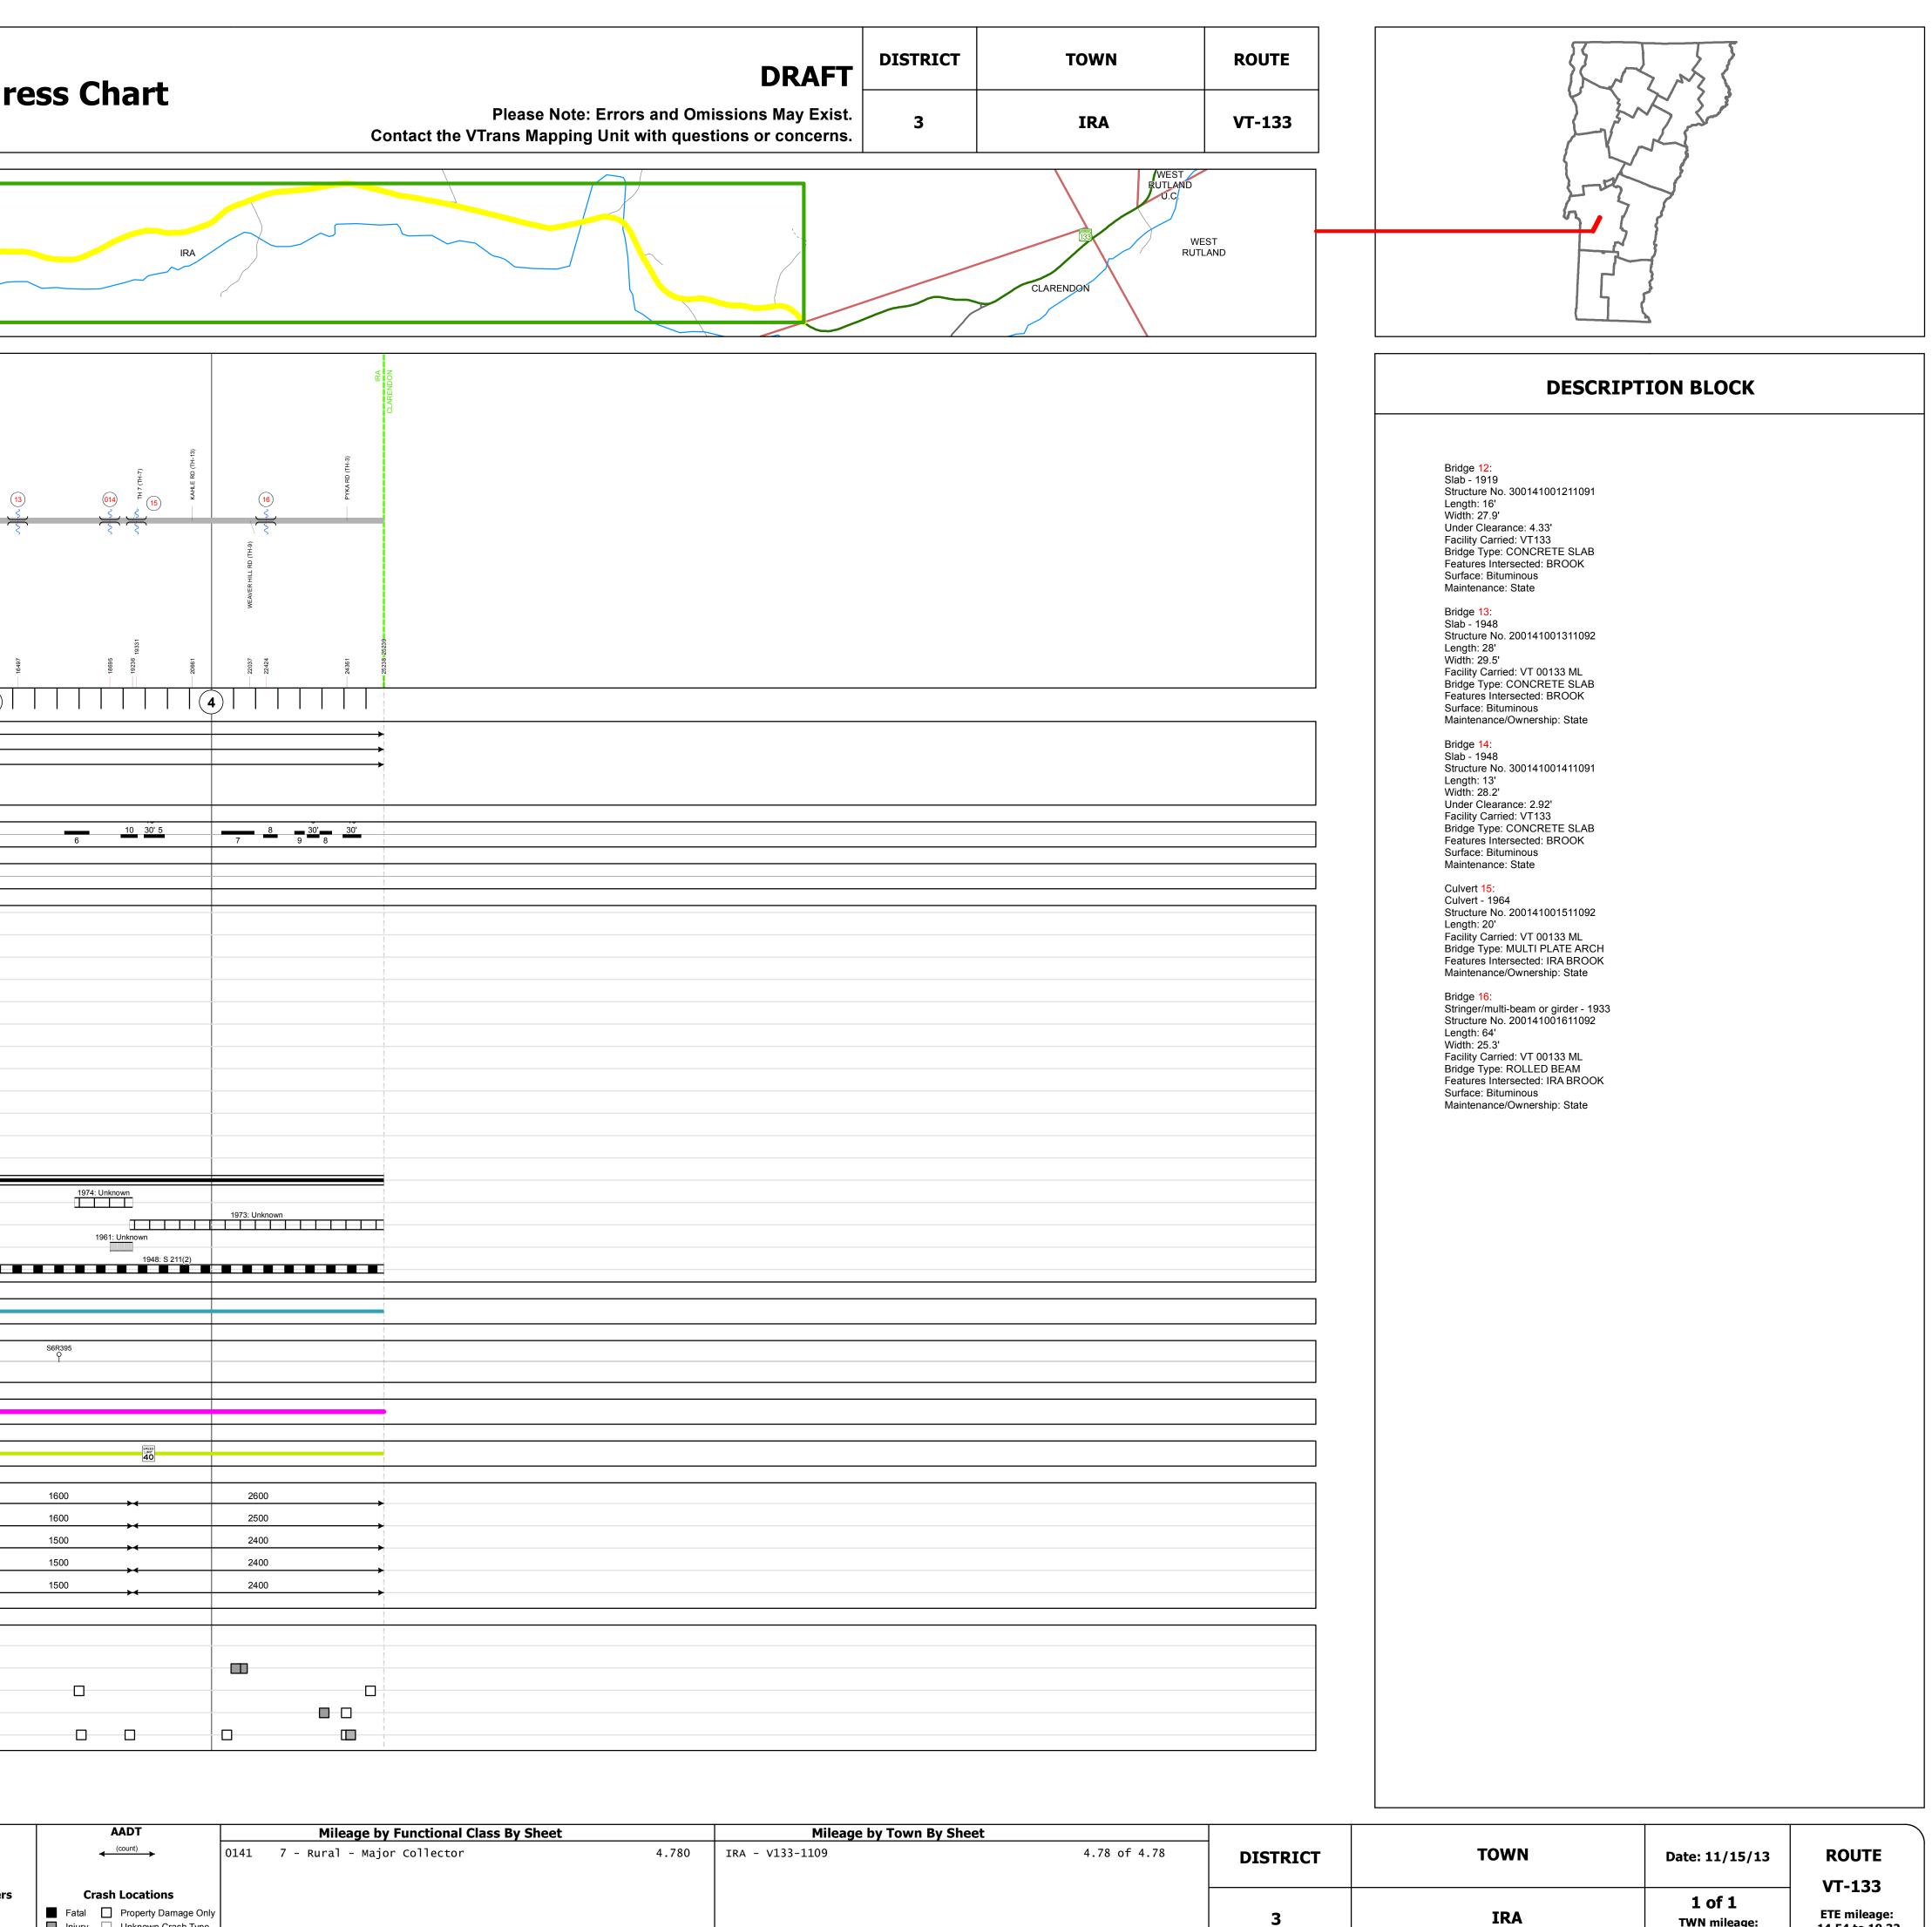

## **Route Log Progress Chart**

|                                 | T                           |                     |                                                 |
|---------------------------------|-----------------------------|---------------------|-------------------------------------------------|
| (                               |                             |                     |                                                 |
|                                 |                             |                     |                                                 |
| Base Map                        | MIDDLETOWN                  |                     |                                                 |
| 5/                              | SPRINGS                     |                     |                                                 |
|                                 |                             |                     |                                                 |
|                                 |                             |                     |                                                 |
|                                 |                             |                     |                                                 |
| 1 in = 2,000 feet               |                             |                     | ×                                               |
|                                 |                             |                     |                                                 |
| Stick Diagram                   | [                           |                     |                                                 |
| 5                               | K<br>×<br>×<br>×            |                     |                                                 |
|                                 |                             |                     |                                                 |
| Primary Structures              |                             |                     |                                                 |
|                                 |                             |                     |                                                 |
| Secondary Structures            |                             |                     |                                                 |
| Stations (Feet)                 |                             |                     | 10)<br>(TH-2)                                   |
| -+-+-+- Railroad Crossings      |                             |                     | 0)<br>HI 10<br>HEST RD (TH-2)<br>WEST RD (TH-2) |
| Divided State Highway           |                             |                     | 012<br>日本                                       |
| State Highway                   |                             |                     |                                                 |
| Divided Class 1 Town Highway    |                             |                     | \$                                              |
| ——— Class 1 Town Highway        |                             |                     |                                                 |
| Town Boundary                   |                             |                     |                                                 |
| District Boundaries             |                             |                     |                                                 |
| • - • State/Town Highway Change |                             |                     |                                                 |
| Divided Highway Limits          |                             |                     |                                                 |
| Ghost Section Boundary          |                             |                     |                                                 |
| <u> </u>                        | -<br>ut                     |                     | 10609<br>11105<br>15 399<br>15 703              |
| Scale:1in = 2000 FEET           |                             |                     |                                                 |
|                                 | <b>0</b> )             (·   | 1)             (2   |                                                 |
|                                 |                             |                     |                                                 |
| Travellane                      |                             |                     | 18 20                                           |
| Roadway                         | <u>.</u>                    |                     | 20                                              |
| Road Widths Lane Count Base     |                             |                     |                                                 |
| Subbase                         |                             |                     |                                                 |
|                                 |                             |                     |                                                 |
| Curves                          | 4 4 12 <u>3 6 4</u><br>10 6 | 6 6<br>5 3 10 7 8 8 | 8 3 30' 5                                       |
| Curves                          | 10 6                        | 5 3 10 7 8 8        | 3 10                                            |
|                                 | -7.8                        | 6.6                 |                                                 |
| Grades                          | -7.8                        | -6.6                |                                                 |
|                                 |                             |                     |                                                 |
|                                 |                             |                     |                                                 |
| (                               |                             |                     |                                                 |
|                                 |                             |                     |                                                 |
|                                 |                             |                     |                                                 |
|                                 |                             |                     |                                                 |
|                                 |                             |                     |                                                 |
|                                 |                             |                     |                                                 |
|                                 |                             |                     |                                                 |
|                                 |                             |                     |                                                 |
|                                 |                             |                     |                                                 |
|                                 |                             |                     |                                                 |
| Historic Projects               |                             |                     |                                                 |
|                                 |                             |                     |                                                 |
|                                 |                             |                     |                                                 |
|                                 |                             |                     | 1991: PMA 9204                                  |
|                                 |                             |                     |                                                 |
|                                 |                             |                     |                                                 |
|                                 |                             | 1979: Unknown       |                                                 |
|                                 | 1972: Unknown               |                     |                                                 |
| \                               | 1953: S 211(4)              | 1954: S 211(6)      |                                                 |
|                                 |                             |                     |                                                 |
| (                               |                             |                     | District 2 Costlater Course                     |
| ( Maintenance Garage            |                             |                     | District 3 - Castleton Garage                   |
|                                 |                             |                     |                                                 |
|                                 |                             |                     |                                                 |
| Traffic Counters                |                             |                     |                                                 |
|                                 |                             |                     |                                                 |
| Functional Class                |                             |                     | 7                                               |
|                                 | 1                           |                     |                                                 |
| Speed Zone                      | 1                           |                     |                                                 |
|                                 | <u> </u>                    |                     |                                                 |
|                                 | +                           |                     |                                                 |
| 2012                            | <                           | 1500                |                                                 |
| 2011<br>AADT Counts 2010        |                             | 1500                |                                                 |
|                                 |                             | 1400                |                                                 |
|                                 |                             | 1400                |                                                 |
| 2009                            | ┥                           |                     |                                                 |
| 2008                            | ₭                           | 1400                |                                                 |
|                                 | 1                           |                     |                                                 |
|                                 | 1                           |                     |                                                 |
| 2012                            |                             |                     |                                                 |
| 2011                            |                             |                     |                                                 |
| Crash Locations 2010            |                             |                     |                                                 |
| 2010                            |                             | r                   | <b>[</b> ]                                      |
|                                 | •                           |                     |                                                 |
| 2009                            |                             |                     |                                                 |
| 2009<br>2008                    |                             |                     |                                                 |

| Historic Projects                                                                 | Functional Class                                                                                                                                                                                                                                                                                                                                                                                                                                                                                                                                                                                                                                                                                                                                                                                                                                                                                                                                                                                                                         | Curves      | Road Widths       | AADT                          | Mileage by Functional Class By Sheet   | Mileage by Town By Sheet |
|-----------------------------------------------------------------------------------|------------------------------------------------------------------------------------------------------------------------------------------------------------------------------------------------------------------------------------------------------------------------------------------------------------------------------------------------------------------------------------------------------------------------------------------------------------------------------------------------------------------------------------------------------------------------------------------------------------------------------------------------------------------------------------------------------------------------------------------------------------------------------------------------------------------------------------------------------------------------------------------------------------------------------------------------------------------------------------------------------------------------------------------|-------------|-------------------|-------------------------------|----------------------------------------|--------------------------|
| Retreatment Bituminous Concrete Surface Tracted                                   | └────────────────────────────────────                                                                                                                                                                                                                                                                                                                                                                                                                                                                                                                                                                                                                                                                                                                                                                                                                                                                                                                                                                                                    | curve left  | (ft)              | (count)                       | 0141 7 - Rural - Major Collector 4.780 | IRA - V133-1109          |
| Resurface Concrete Surface Treated   Jnknown Bituminous Gravel   Macadam Dant Mix | <b>2 8 14 19</b>                                                                                                                                                                                                                                                                                                                                                                                                                                                                                                                                                                                                                                                                                                                                                                                                                                                                                                                                                                                                                         | curve right |                   |                               |                                        |                          |
| Bituminous Mix                                                                    | 6 16                                                                                                                                                                                                                                                                                                                                                                                                                                                                                                                                                                                                                                                                                                                                                                                                                                                                                                                                                                                                                                     | Grades      | Traffic Counters  | Crash Locations               |                                        |                          |
| Skinny Mix Eituminous and Bituminous                                              | Speed Zones                                                                                                                                                                                                                                                                                                                                                                                                                                                                                                                                                                                                                                                                                                                                                                                                                                                                                                                                                                                                                              | grade up    | (counter ID)<br>Q | Fatal Property Damage Only    |                                        |                          |
| Bituminous Seal Concrete Concrete                                                 | SPEED     SPEED <th< th=""><th>grade down</th><th></th><th>🔲 Injury 🗌 Unknown Crash Type</th><th>Total Milango, 4 790 mi</th><th></th></th<> | grade down  |                   | 🔲 Injury 🗌 Unknown Crash Type | Total Milango, 4 790 mi                |                          |
| formation Contact - Vermont Agency of Transportation, Policy, Pla                 |                                                                                                                                                                                                                                                                                                                                                                                                                                                                                                                                                                                                                                                                                                                                                                                                                                                                                                                                                                                                                                          |             |                   |                               | Total Mileage: 4.780 mi                |                          |