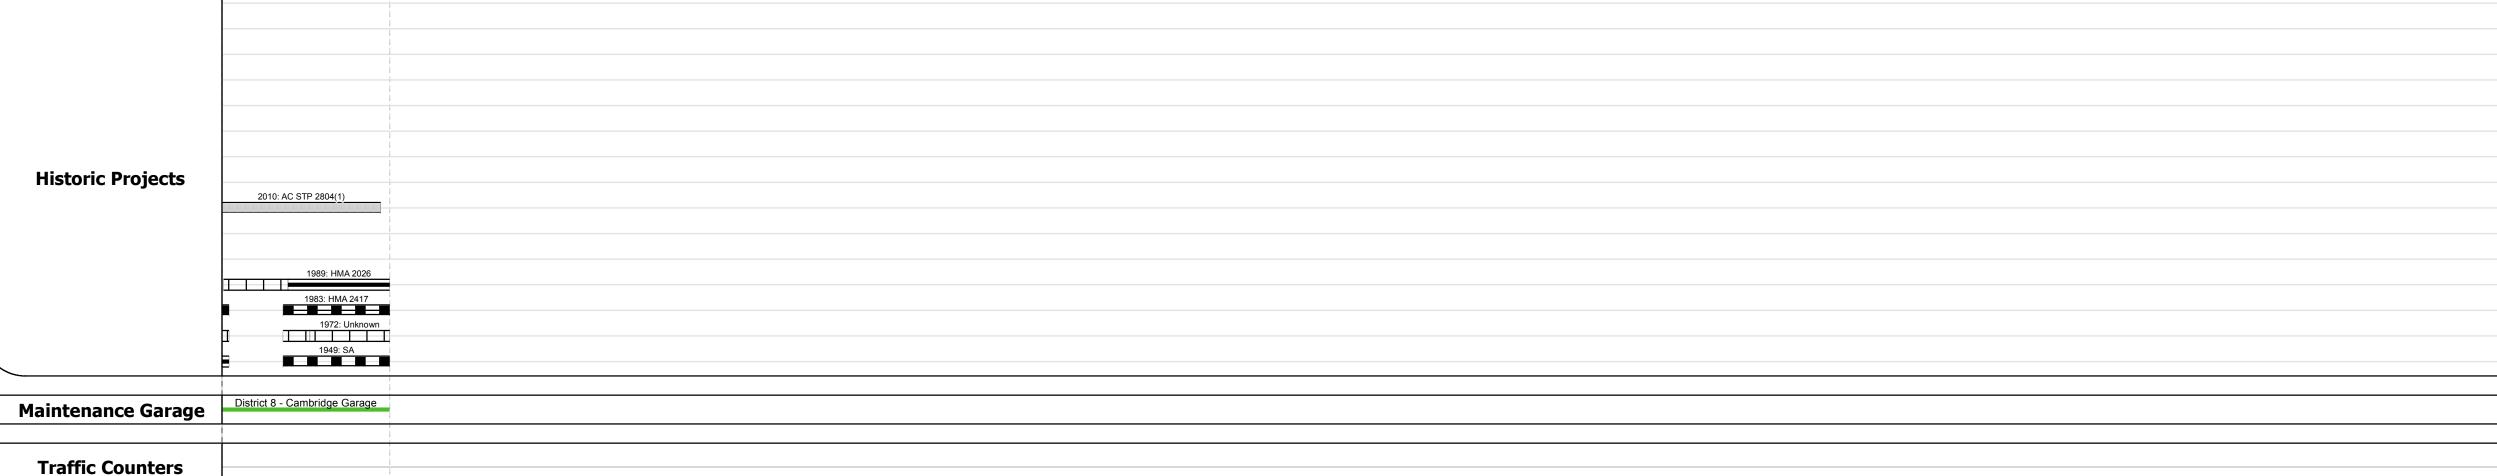

| Historic Projects                                       | Functional Class                                           | Curves      | Road Widths      | AADT                       | Mileage by Functional Class By She | et                      | Mileage by Town By Shee | et                      |          |         |                  |                  |
|---------------------------------------------------------|------------------------------------------------------------|-------------|------------------|----------------------------|------------------------------------|-------------------------|-------------------------|-------------------------|----------|---------|------------------|------------------|
| Retreatment Bituminous Gravel                           | ├── <b>+</b> 1 <b>──</b> ─ 7 <b>──</b> ─ 12 <b>──</b> ─ 17 | curve left  | <b>←</b> (ft)    | ← (count)                  | 0229 7 - Rural - Major Collector   | 0.662                   | FAIRFAX - V128-0604     | 0.662 of 0.662          | DISTRICT | TOWN    | Date: 11/15/13   | ROUTE            |
| Resurface Concrete Surface Treated Gravel               | 2 8 — 14 — 19                                              | curve right |                  |                            | _                                  |                         |                         |                         | DISTRICT |         | Dutc. 11, 15, 15 | ROOTE            |
| Unknown  Bituminous  Macadam  Plant Mix  Cold Plans and | 6 11 16                                                    | Cua da a    | Troffic Countage | Crash Locations            |                                    |                         |                         | •                       |          |         |                  | VT-128           |
| Skinny Mix  Cold Plane and Bituminous  Reclaimed Base   | Speed Zones                                                | Grades      | Traffic Counters | <b>_</b> _                 |                                    |                         |                         |                         |          |         | 1 of 1           |                  |
| Concrete                                                | SPEED SPEED SPEED SPEED SPEED SPEED SPEED SPEED SPEED      | grade up    | (counter ID)     | Fatal Property Damage Only |                                    |                         |                         |                         | 8        | FAIRFAX | TWN mileage:     | ETE mileage:     |
| Concrete                                                | 25 30 35 40 45 50 55 60 65                                 | grade down  |                  | Injury Onknown Crash Type  |                                    | Total Mileage: 0 662 mi |                         | Total Mileage: 0.662 mi |          |         | 0.0 to 0.662     | 10.954 to 11.616 |