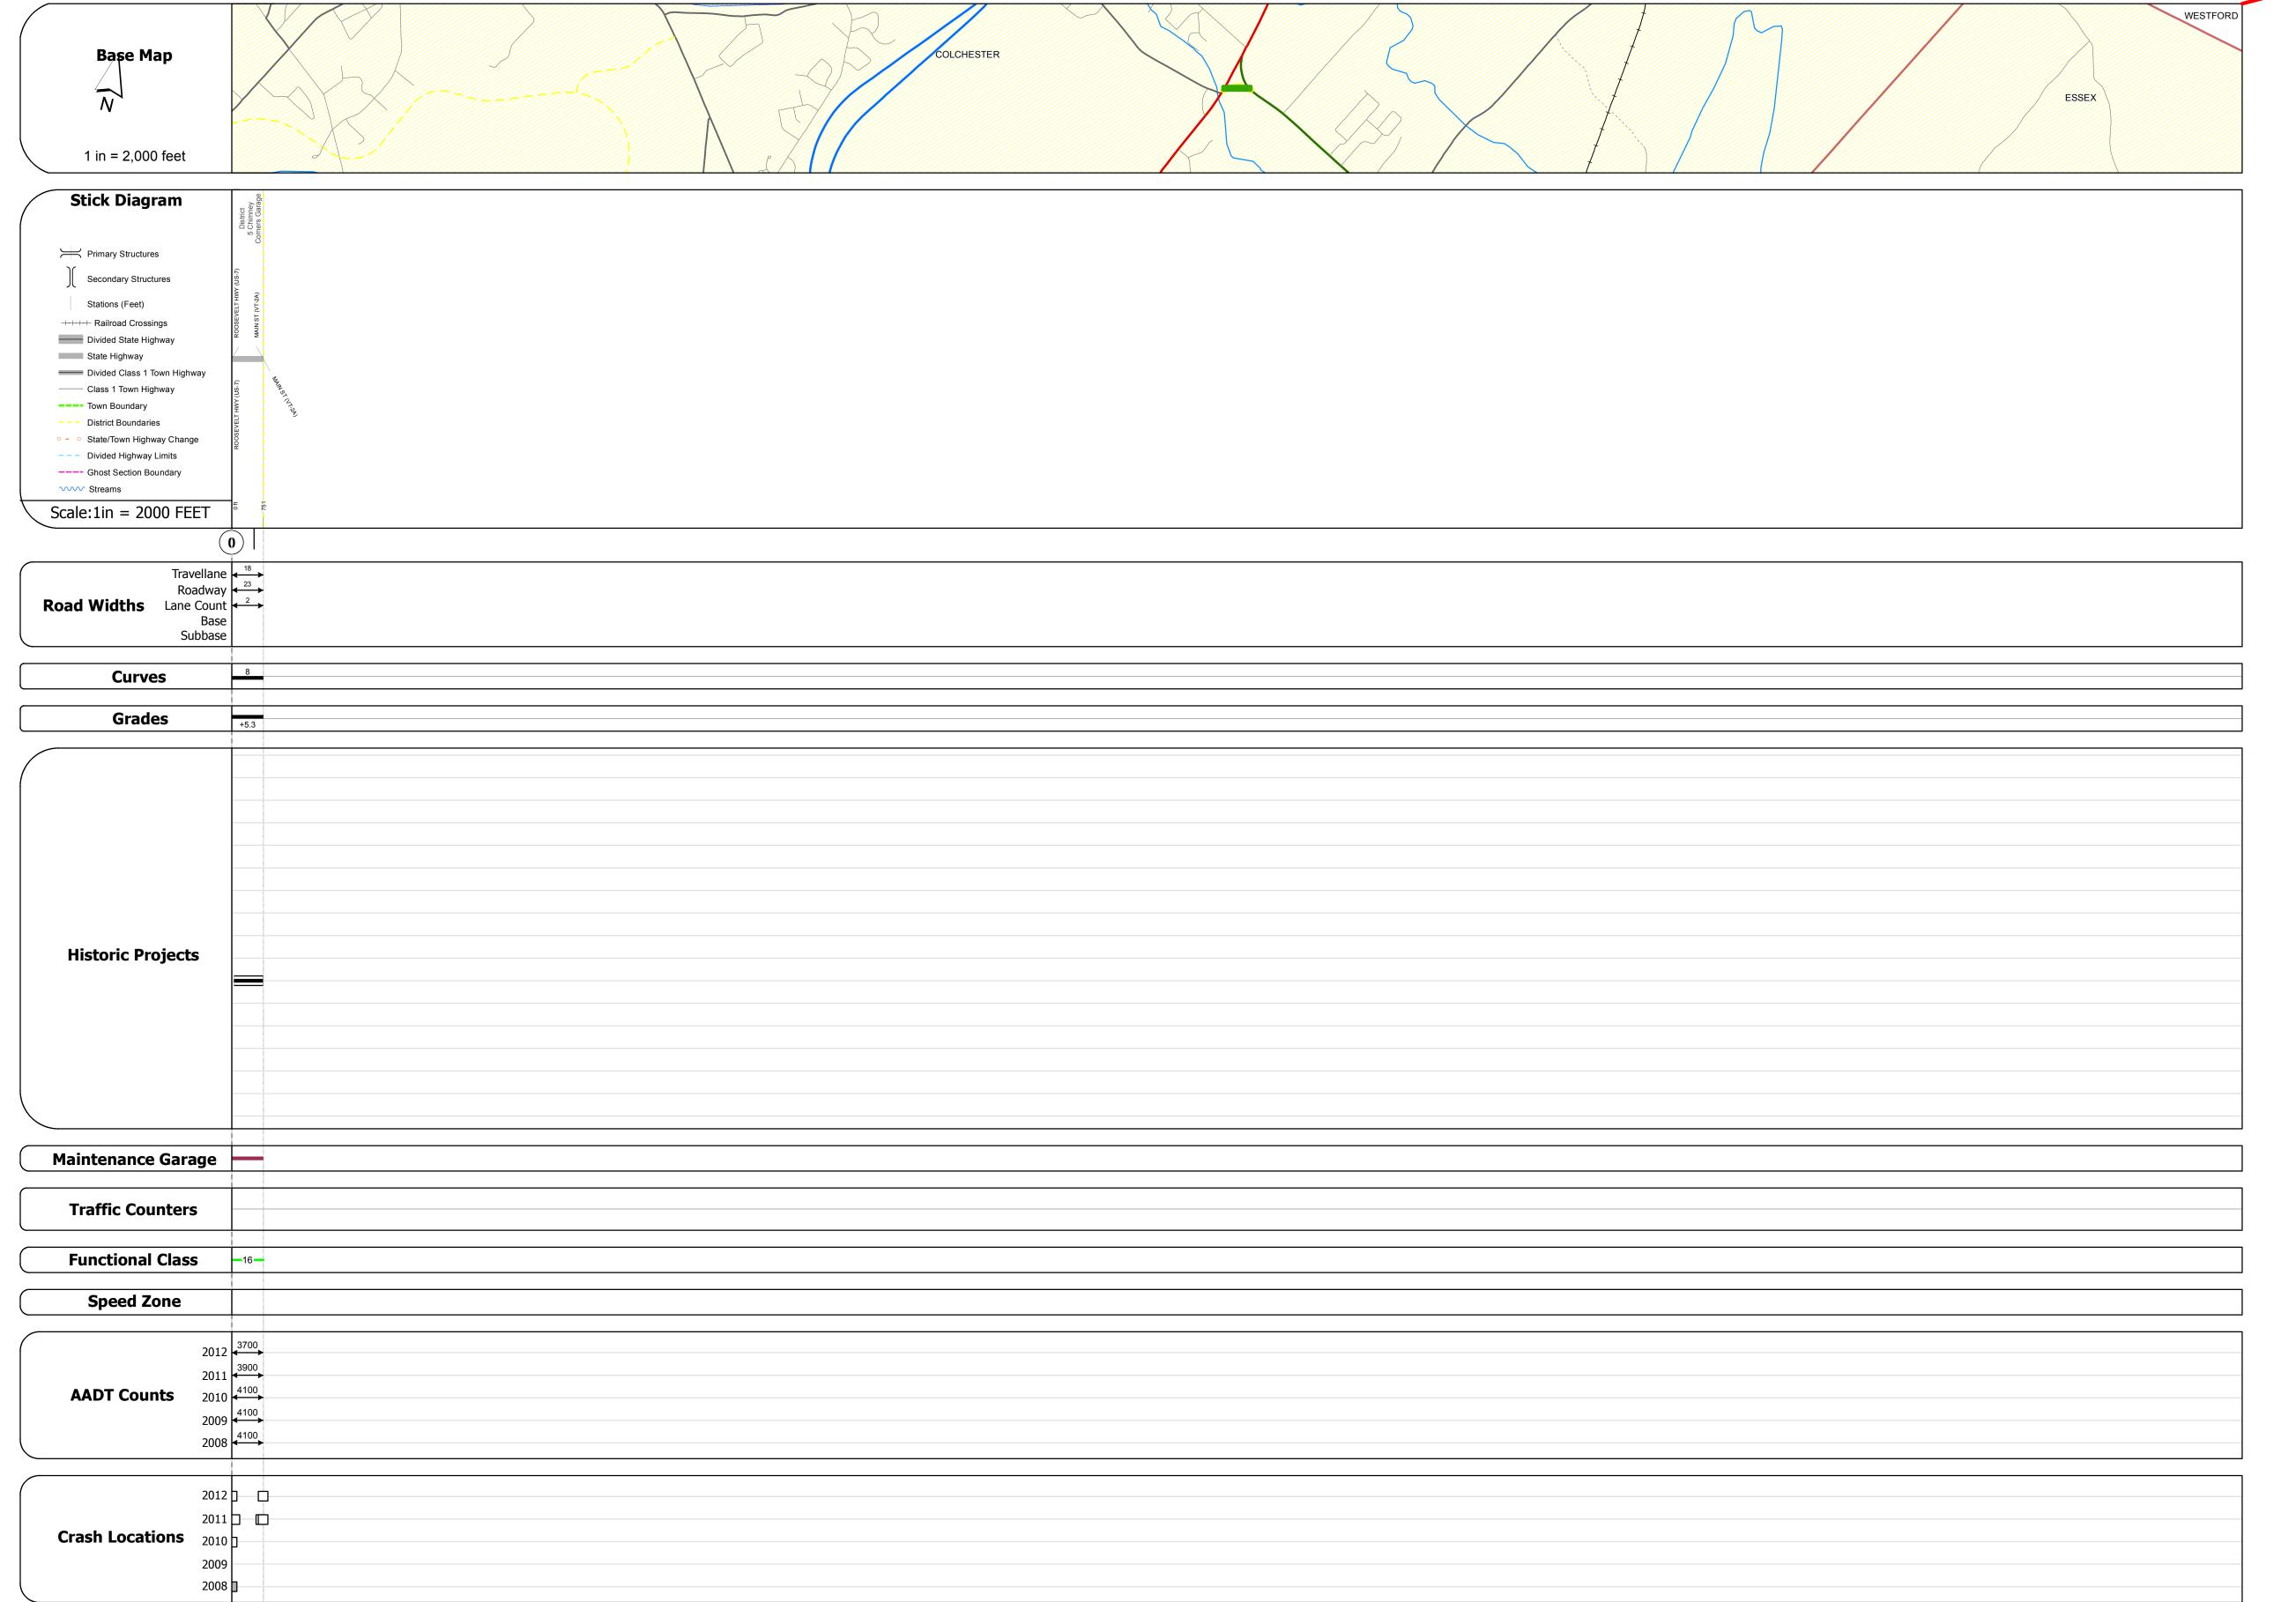

**DISTRICT ROUTE TOWN** COLCHESTER VT-127

**DESCRIPTION BLOCK** 

Mileage by Functional Class By Sheet

Total Mileage: 0.142 mi

| 5600 | 16 - Urban - Minor Arterial

|       | Mileage by Town By Sheet |                |          |                                               |                                  |       |
|-------|--------------------------|----------------|----------|-----------------------------------------------|----------------------------------|-------|
| 0.142 | COLCHESTER - V127-0405   | 0.142 of 0.142 | DISTRICT | TOWN                                          | Date: 11/15/13                   | ROUTE |
|       |                          |                | 5        | COLCHESTER  1 of 1  TWN mileage: 0.0 to 0.142 | VT-127 ETE mileage: 0.0 to 0.142 |       |
|       |                          |                |          |                                               |                                  |       |