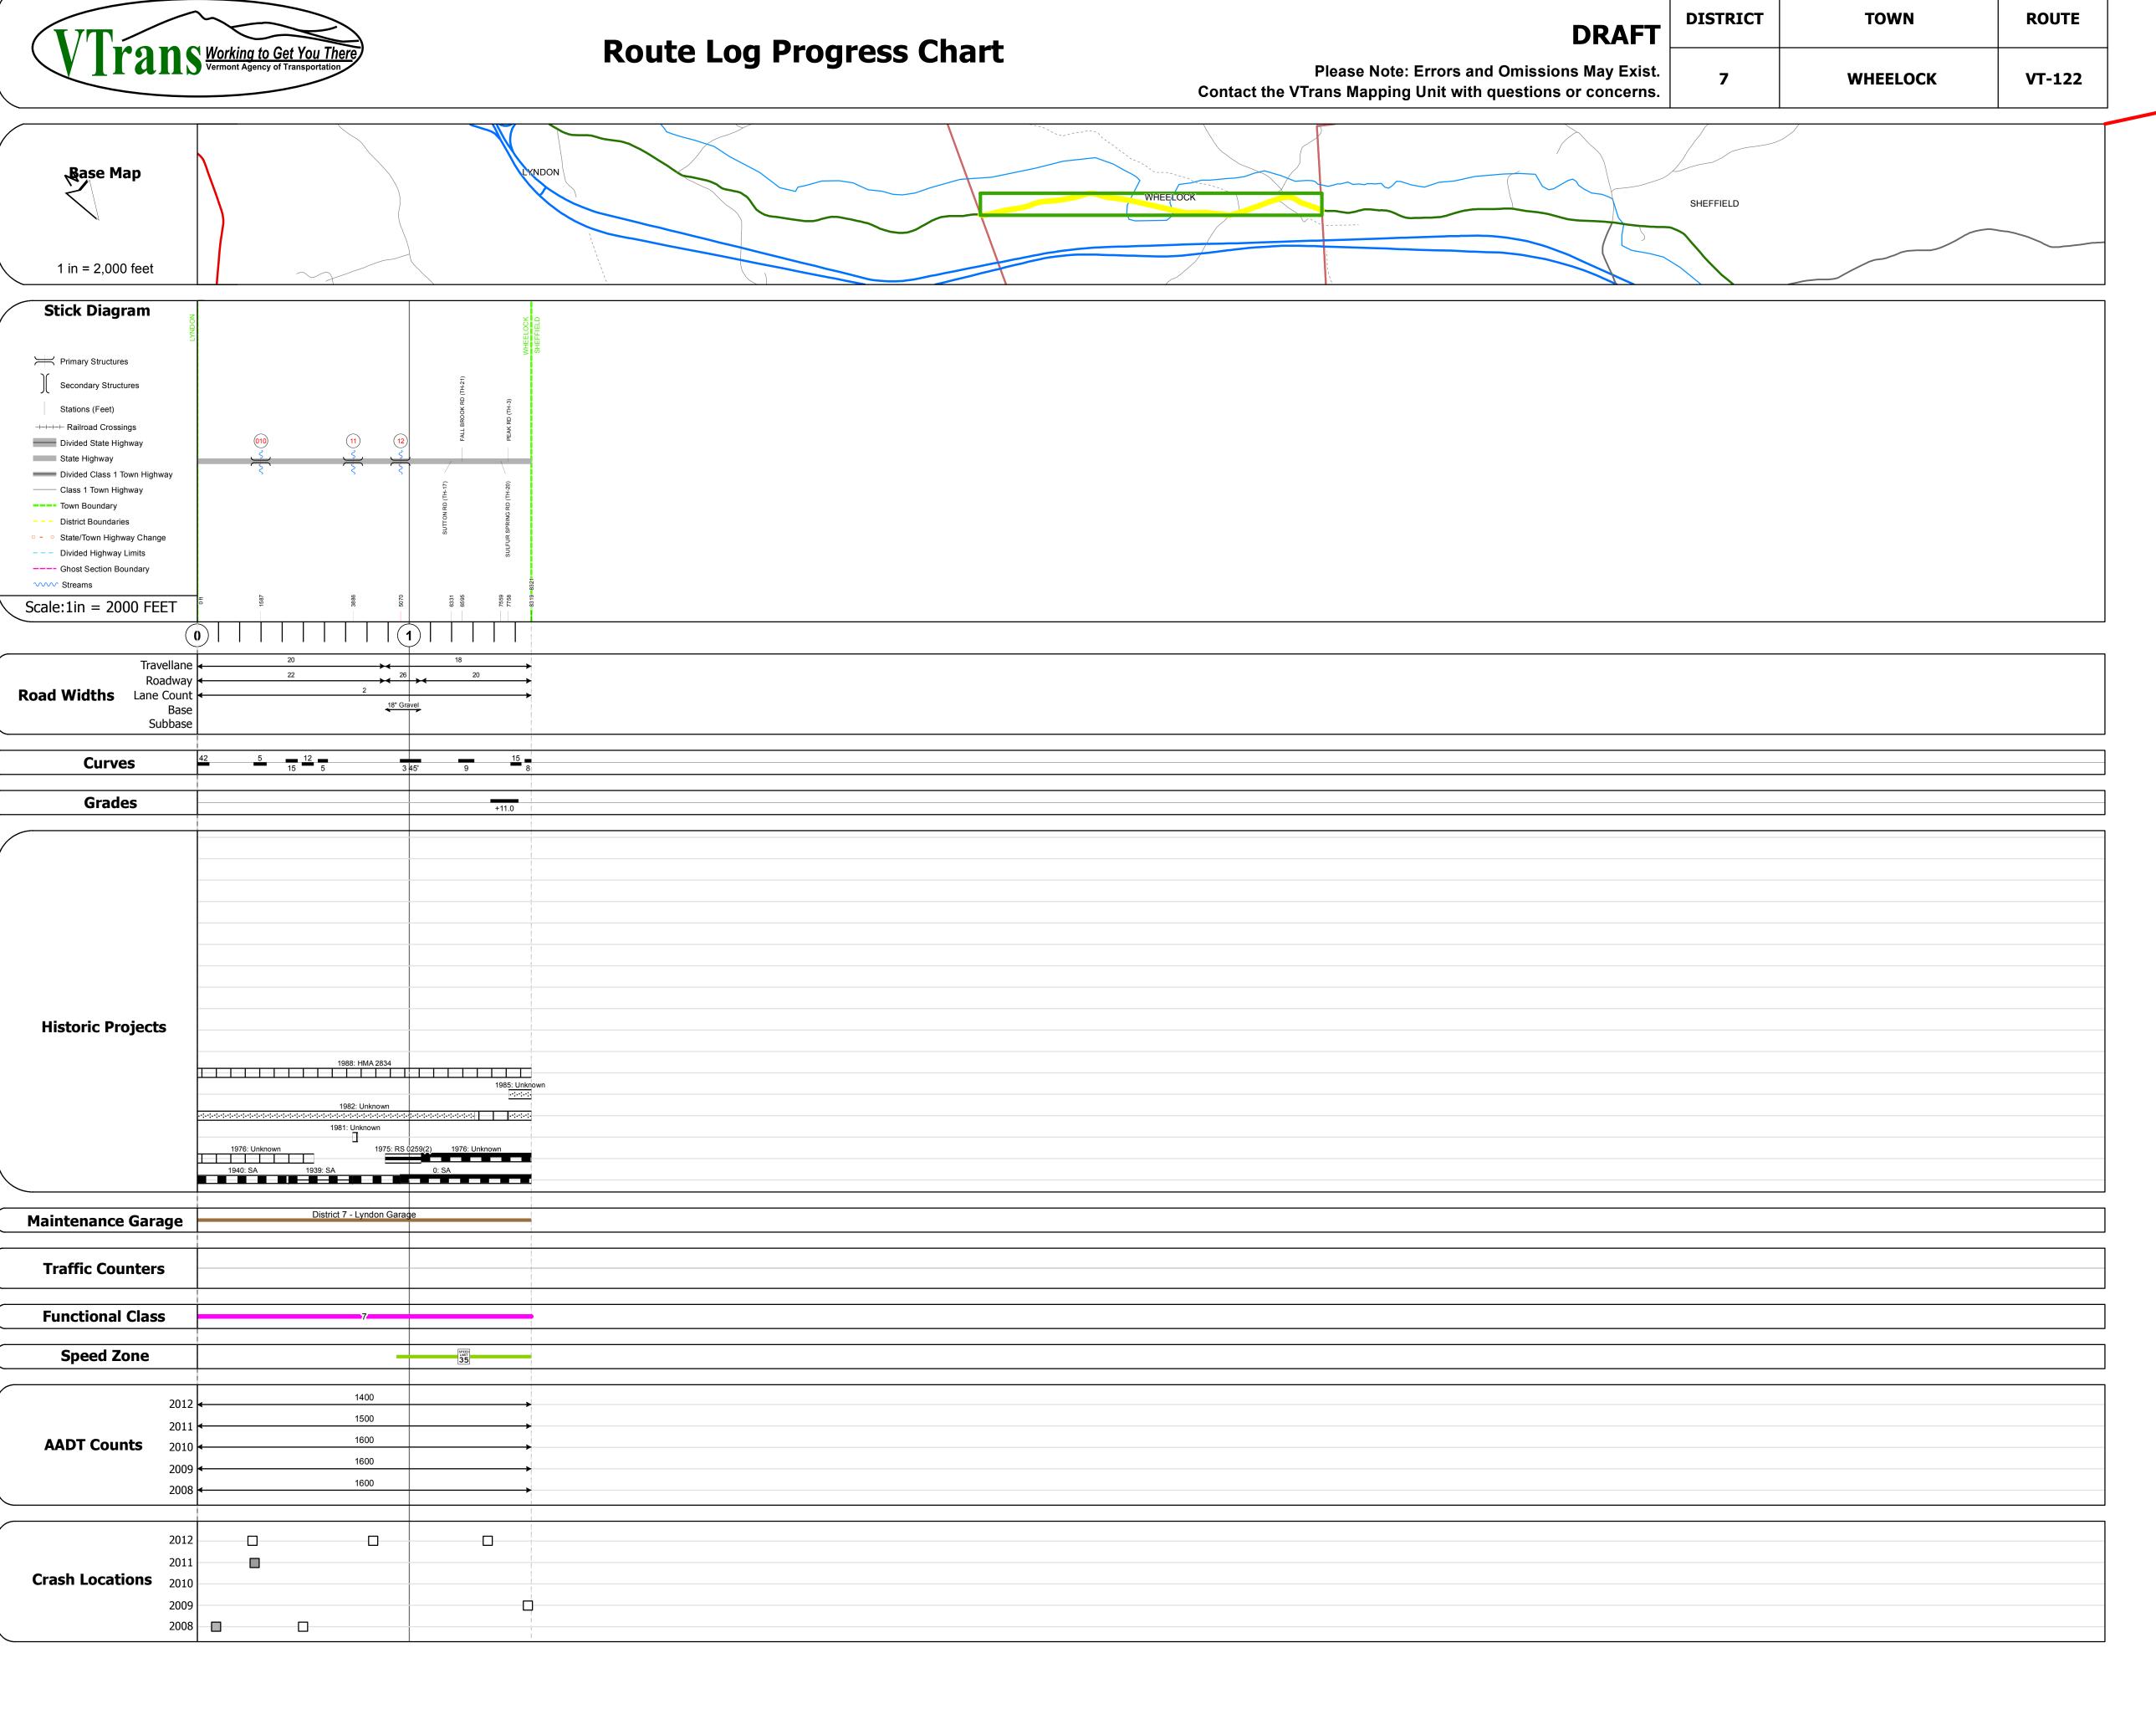

## **DESCRIPTION BLOCK**

Bridge <mark>10</mark>: Slab - 1933 Structure No. 300259001003171 Length: 14' Width: 30.0' Under Clearance: 5.0' Facility Carried: VT122 Bridge Type: CONCRETE SLAB Features Intersected: MILLERS RUN Surface: Bituminous Maintenance: State Bridge 11: Tee Beam - 1940 Structure No. 200259001103172 Length: 43' Width: 28.8' Facility Carried: VT 00122 ML Bridge Type: CONC TBM WID W STLBM Features Intersected: MILLER RUN Surface: Bituminous Maintenance/Ownership: State Stringer/multi-beam or girder - 1975 Structure No. 200259001203172 Length: 92' Width: 32.6' Facility Carried: VT 00122 ML Bridge Type: ROLLED BEAM Features Intersected: MILLER RUN Surface: Bituminous Maintenance/Ownership: State