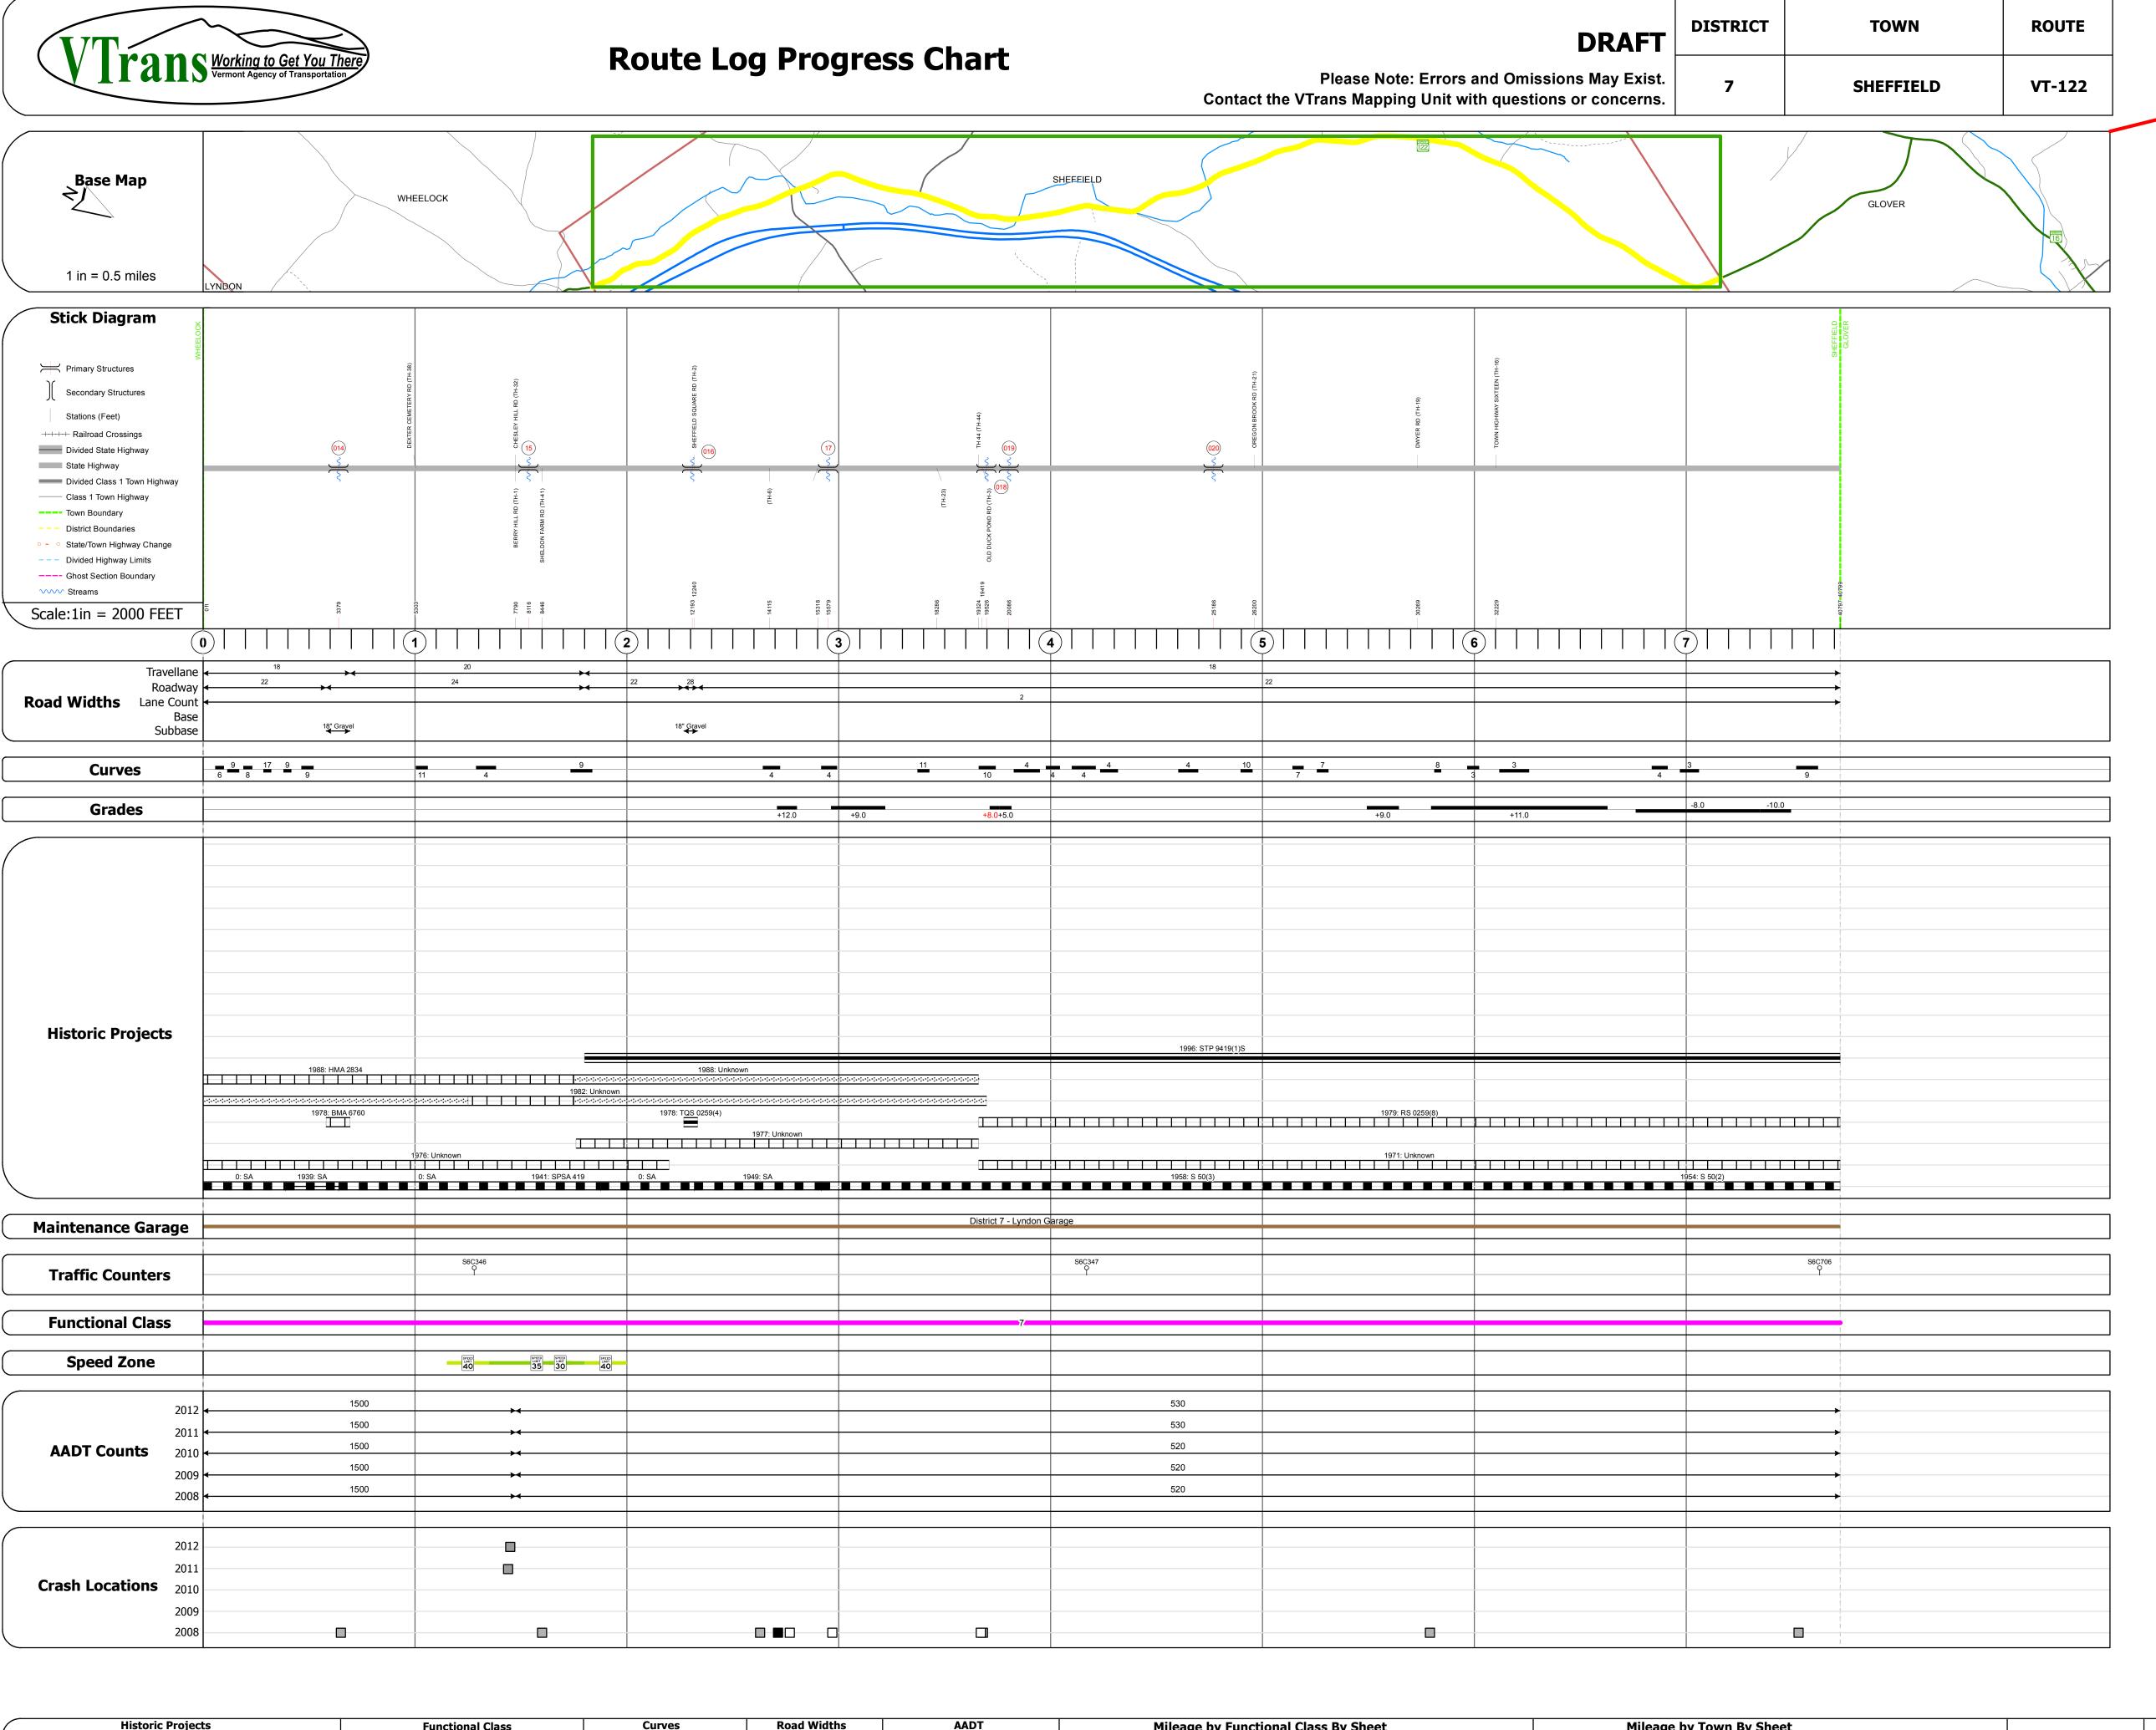

## **DESCRIPTION BLOCK**

Bridge <mark>14</mark>: Slab - 1940 Structure No. 300259001403121 Length: 8' Width: 33.7' Under Clearance: 5.0' Facility Carried: VT122 Bridge Type: CONCRETE SLAB Features Intersected: BROOK Surface: Bituminous Maintenance: State Bridge <mark>15</mark>: Tee Beam - 1928 Structure No. 200259001503122 Length: 44' Width: 23.8' Facility Carried: VT 00122 ML Bridge Type: CONCRETE T-BEAM Features Intersected: MILLER RUN Surface: Bituminous Maintenance/Ownership: State

Bridge 16:
Frame - 1949
Structure No. 300259001603121
Length: 18'
Width: 34.8'
Under Clearance: 5.0'
Facility Carried: VT122
Bridge Type: CONCRETE FRAME
Features Intersected: SQUARE BROOK
Surface: Bituminous
Maintenance: State

Slab - 1974
Structure No. 200259001703122
Length: 35'
Width: 34.5'
Facility Carried: VT 00122 ML
Bridge Type: PRESTRESS CONC SLAB
Features Intersected: MILLER RUN
Surface: Bituminous
Maintenance/Ownership: State
Culvert 18:

Structure No. 300259001803121 Length: 11' Under Clearance: 7.0' Facility Carried: VT122 Bridge Type: CGMPPA Features Intersected: BROOK Maintenance: State

Culvert 19:
Culvert - 1958
Structure No. 300259001903121
Length: 11'
Under Clearance: 6.0'
Facility Carried: VT122
Bridge Type: CGMPPA
Features Intersected: BROOK
Maintenance: State

Culvert 20:
Culvert - 1958
Structure No. 300259002003121
Length: 11'
Under Clearance: 6.0'
Facility Carried: VT122
Bridge Type: CGMPPA
Features Intersected: BROOK
Maintenance: State