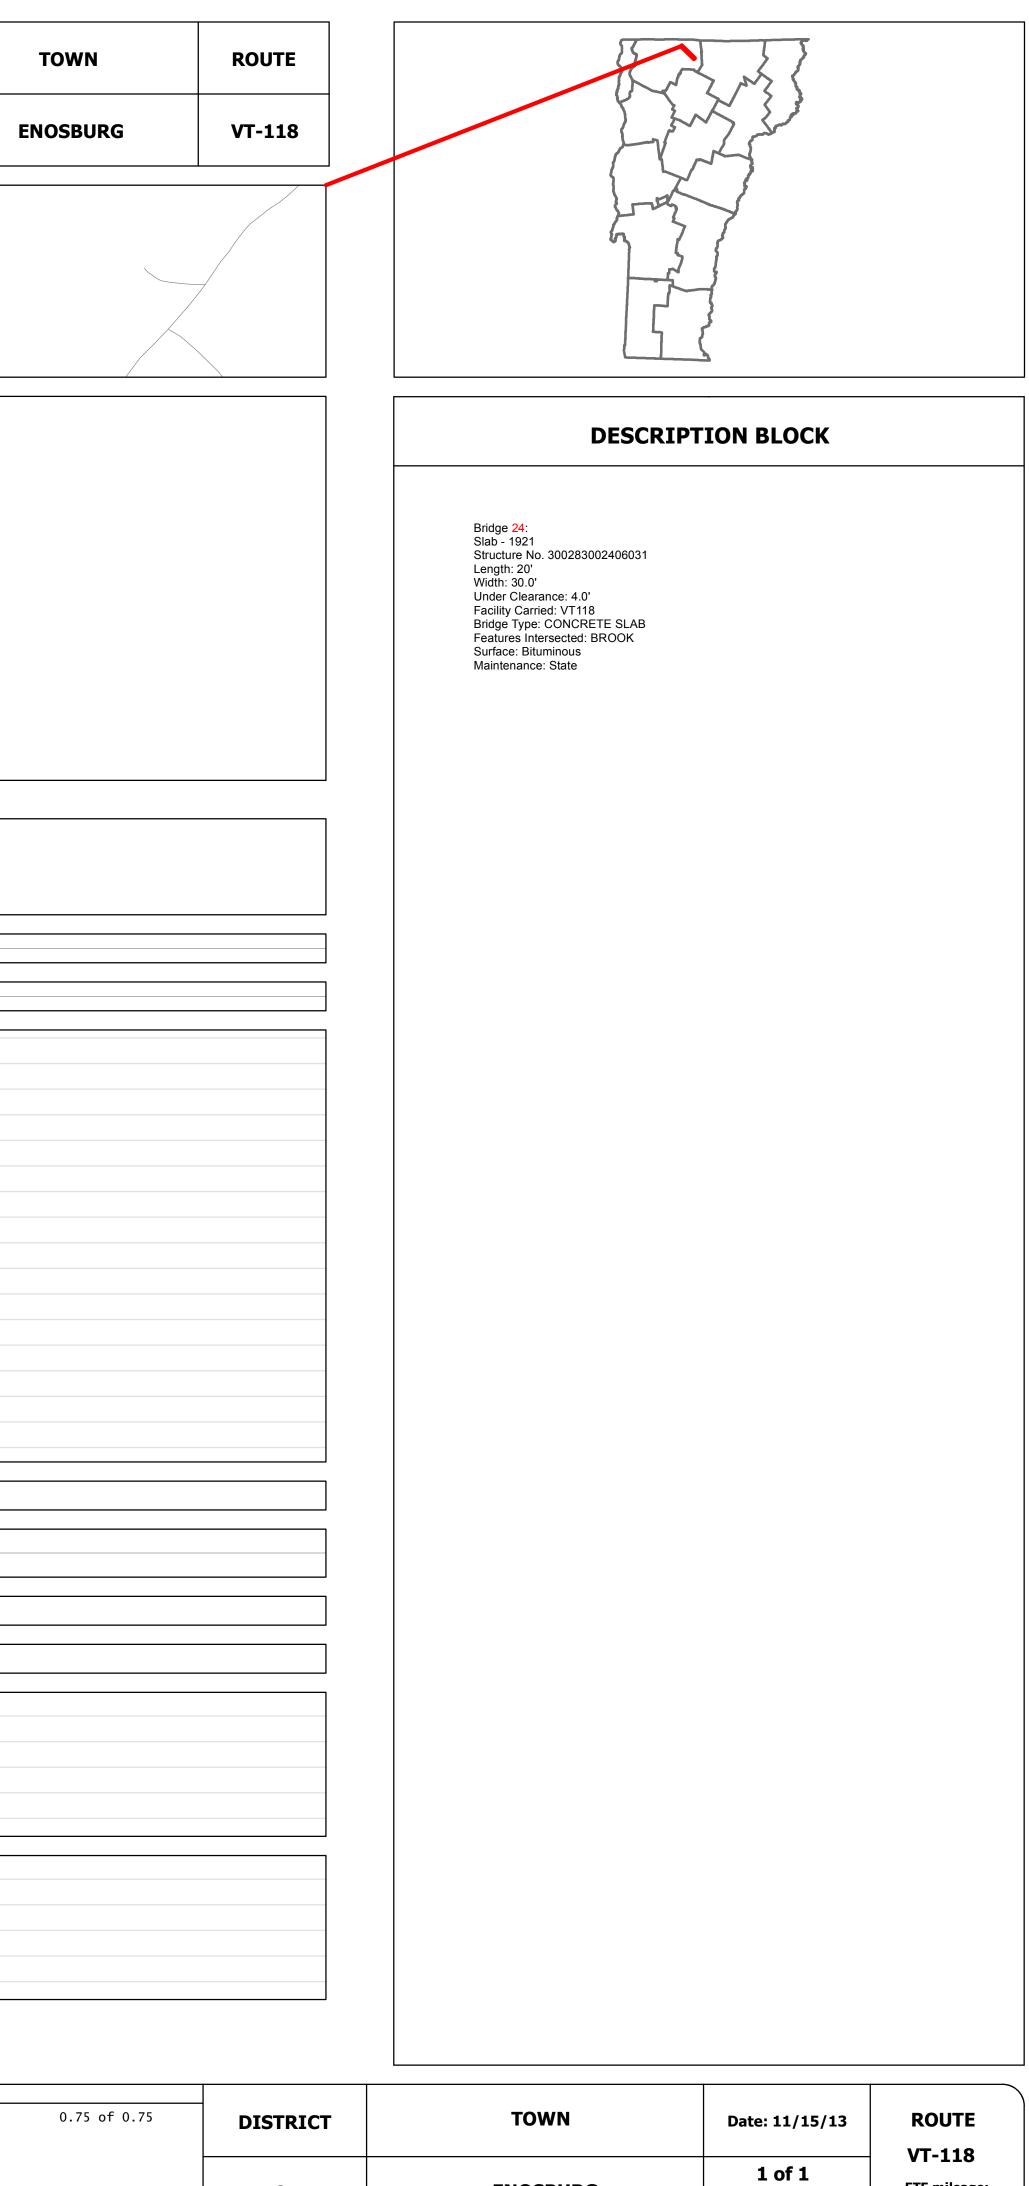

| VTrans                                           | Working to Get You There<br>Vermont Agency of Transportation                                          | Route Log Progress Chart           | DRAFT<br>Please Note: Errors and Omissions May Exist.       |       |
|--------------------------------------------------|-------------------------------------------------------------------------------------------------------|------------------------------------|-------------------------------------------------------------|-------|
|                                                  |                                                                                                       |                                    | Contact the VTrans Mapping Unit with questions or concerns. |       |
| <b>Base Map</b><br>1 in = 2,000 feet             |                                                                                                       | MONTGOMERY<br>ENOSBURG<br>RICHFORD | G BERKS                                                     | SHIRE |
|                                                  |                                                                                                       |                                    |                                                             |       |
| Stick Diagram                                    | 32<br>2                                                                                               |                                    |                                                             |       |
| Curves                                           | 6 5                                                                                                   |                                    |                                                             |       |
|                                                  | 6 5                                                                                                   |                                    |                                                             |       |
| Grades                                           |                                                                                                       |                                    |                                                             |       |
| Historic Projects                                | 2007: STP 2125(1)<br>1982: HMA 2308<br>                                                               |                                    |                                                             |       |
| Maintenance Garage                               | District 8 - Enosburg Garage                                                                          |                                    |                                                             |       |
| Traffic Counters                                 |                                                                                                       |                                    |                                                             |       |
| Functional Class                                 | 7                                                                                                     |                                    |                                                             |       |
| Speed Zone                                       |                                                                                                       |                                    |                                                             |       |
| 2012<br>2011<br>AADT Counts 2010<br>2009<br>2008 | 1600         2000           1600         2000           1700         1800           1800         1600 |                                    |                                                             |       |
| 2012                                             |                                                                                                       |                                    |                                                             |       |
| 2011<br><b>Crash Locations</b> 2010 2009 2008    |                                                                                                       |                                    |                                                             |       |