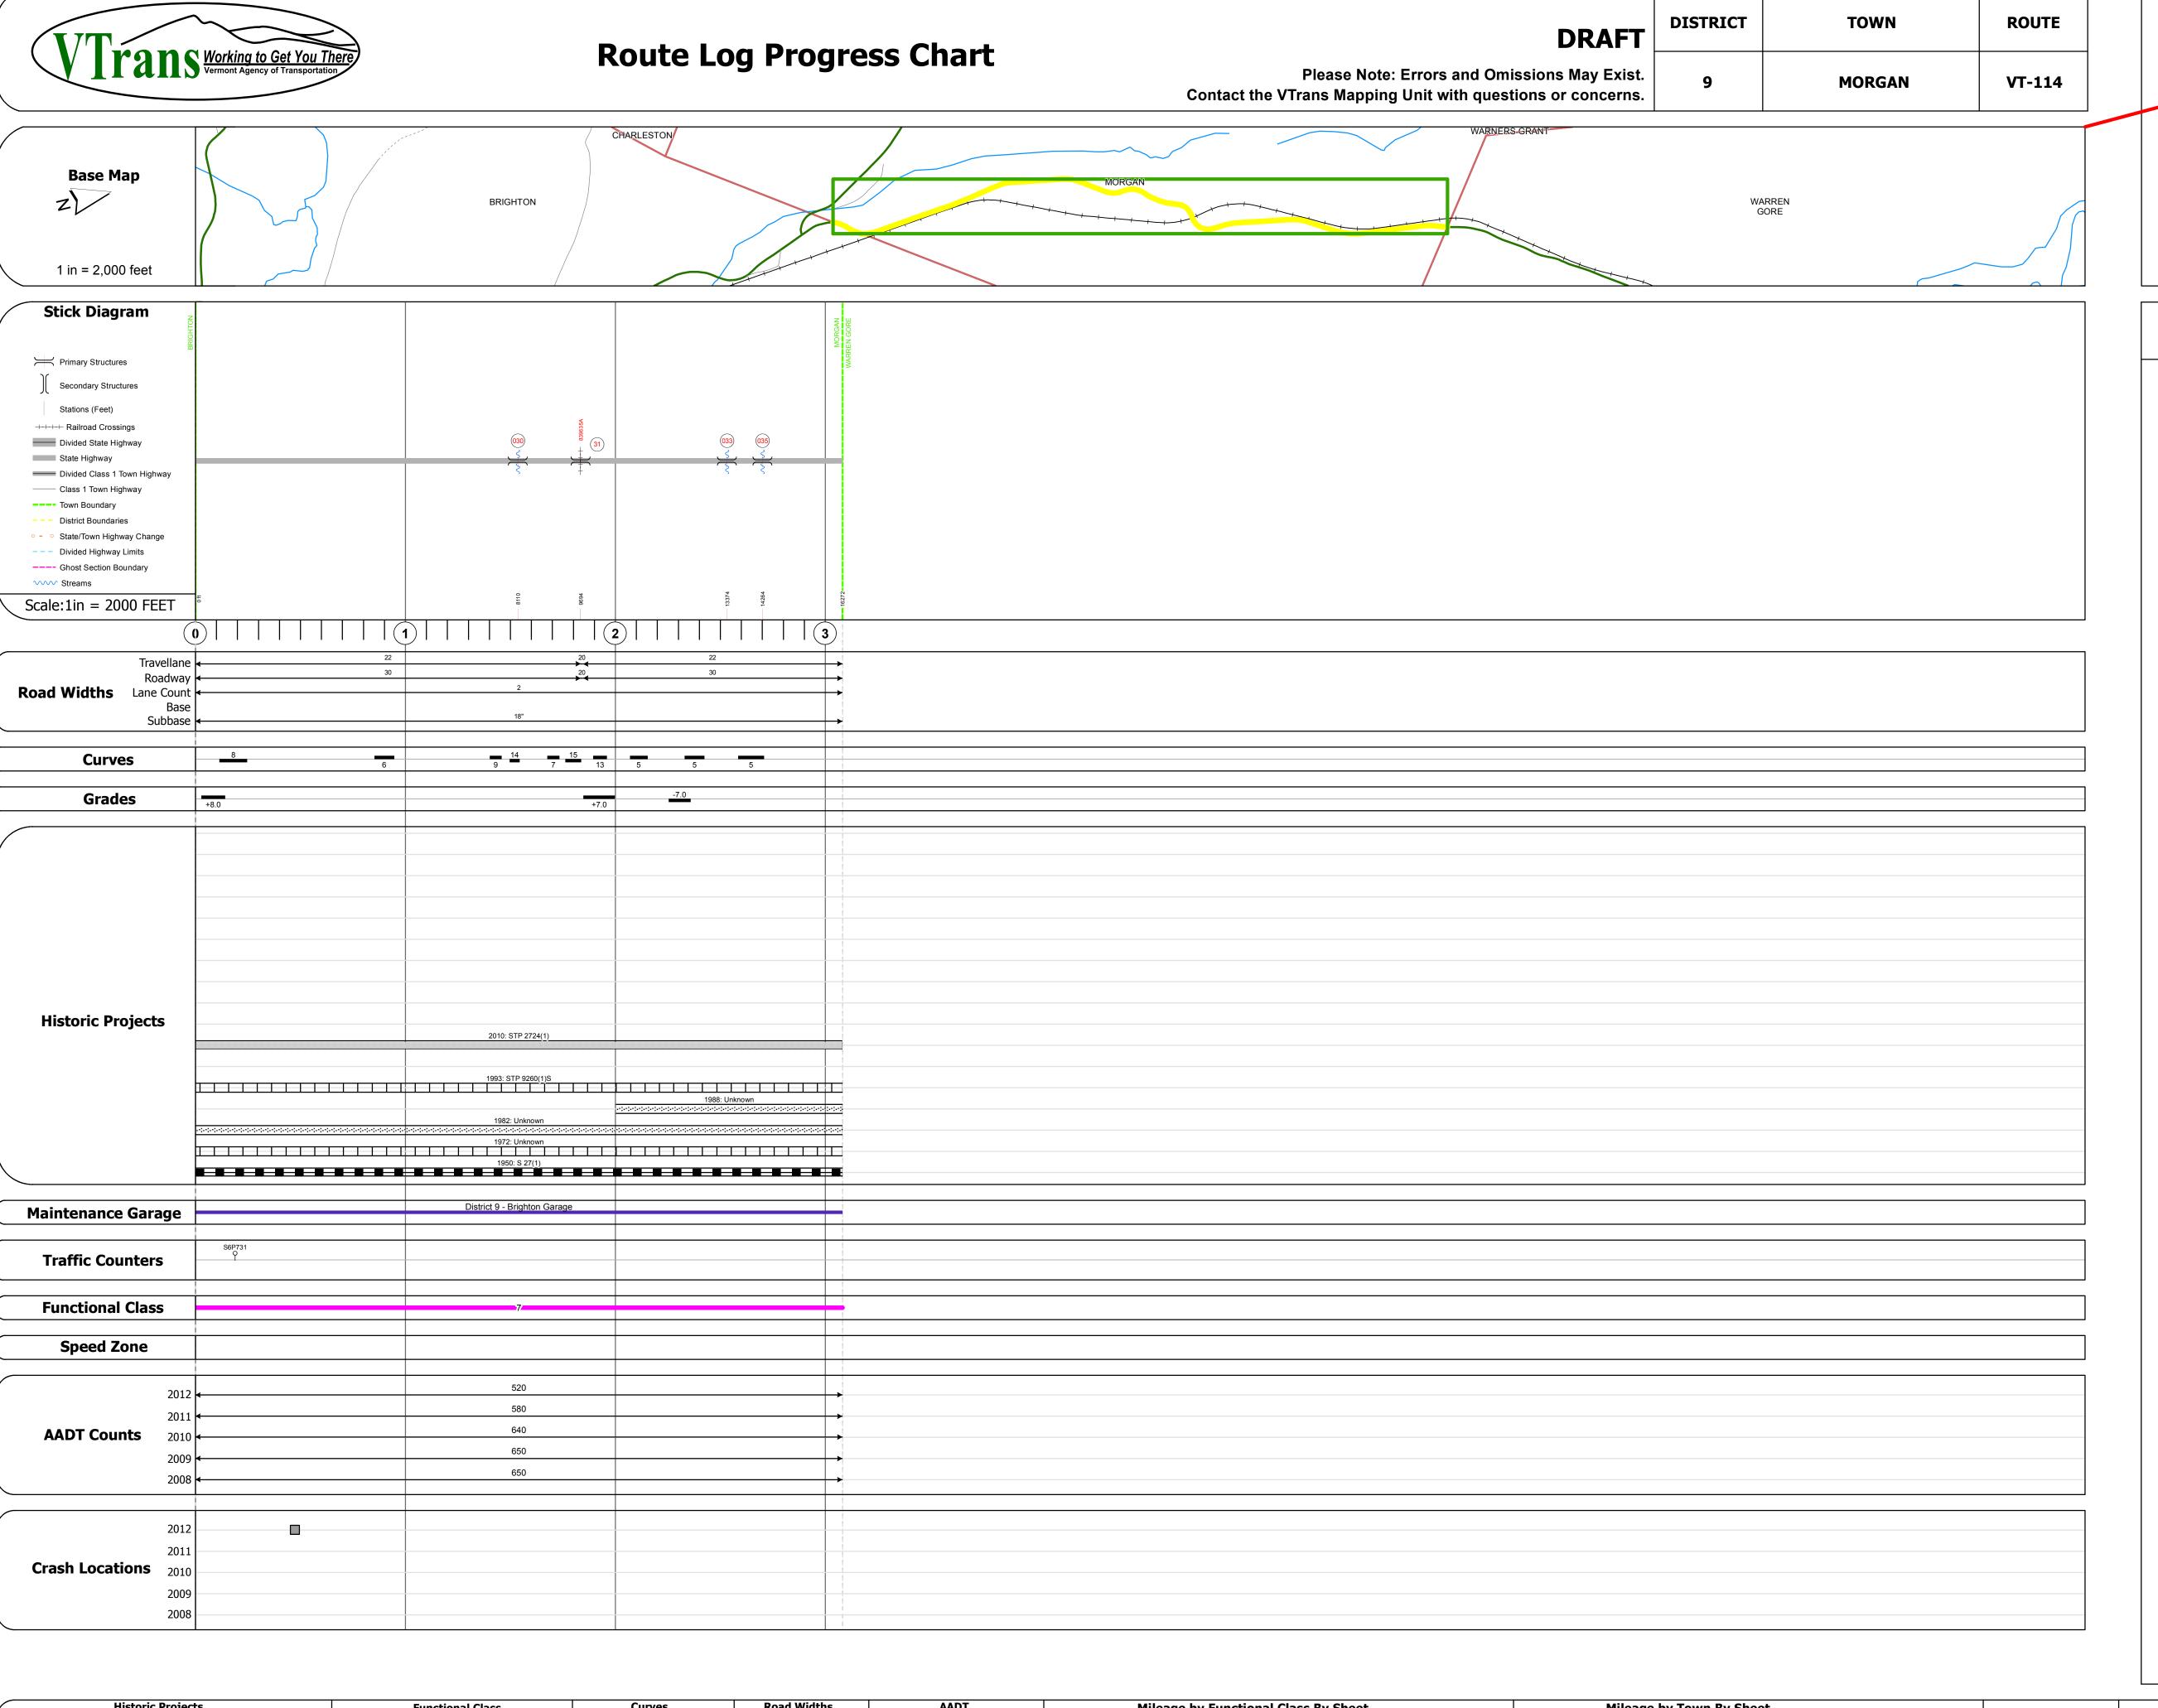

## **DESCRIPTION BLOCK**

Culvert 30:
Culvert - 1950
Structure No. 300321003010141
Length: 6'
Under Clearance: 6.0'
Facility Carried: VT114
Bridge Type: ACCGMP
Features Intersected: SWAMP DRAINAGE
Maintenance: State

Bridge 31:
Stringer/multi-beam or girder - 1916
Structure No. 200321003110142
Length: 32'

Structure No. 200321003110142
Length: 32'
Height: 0.0'
Facility Carried: RAILROAD
Bridge Type: CONC ENCASED STL BM
Features Intersected: ST. L + A RR OVER VT 114
Culvert 33:

Culvert - 1950
Structure No. 300321003310141
Length: 6'
Under Clearance: 6.0'
Facility Carried: VT114
Bridge Type: ACCGMP
Features Intersected: BROOK
Maintenance: State

Culvert 35:

Culvert - 1972

Structure No. 300321003510141
Length: 12'
Under Clearance: 8.0'
Facility Carried: VT114
Bridge Type: CGMPPA
Features Intersected: SUCKER BROOK
Maintenance: State