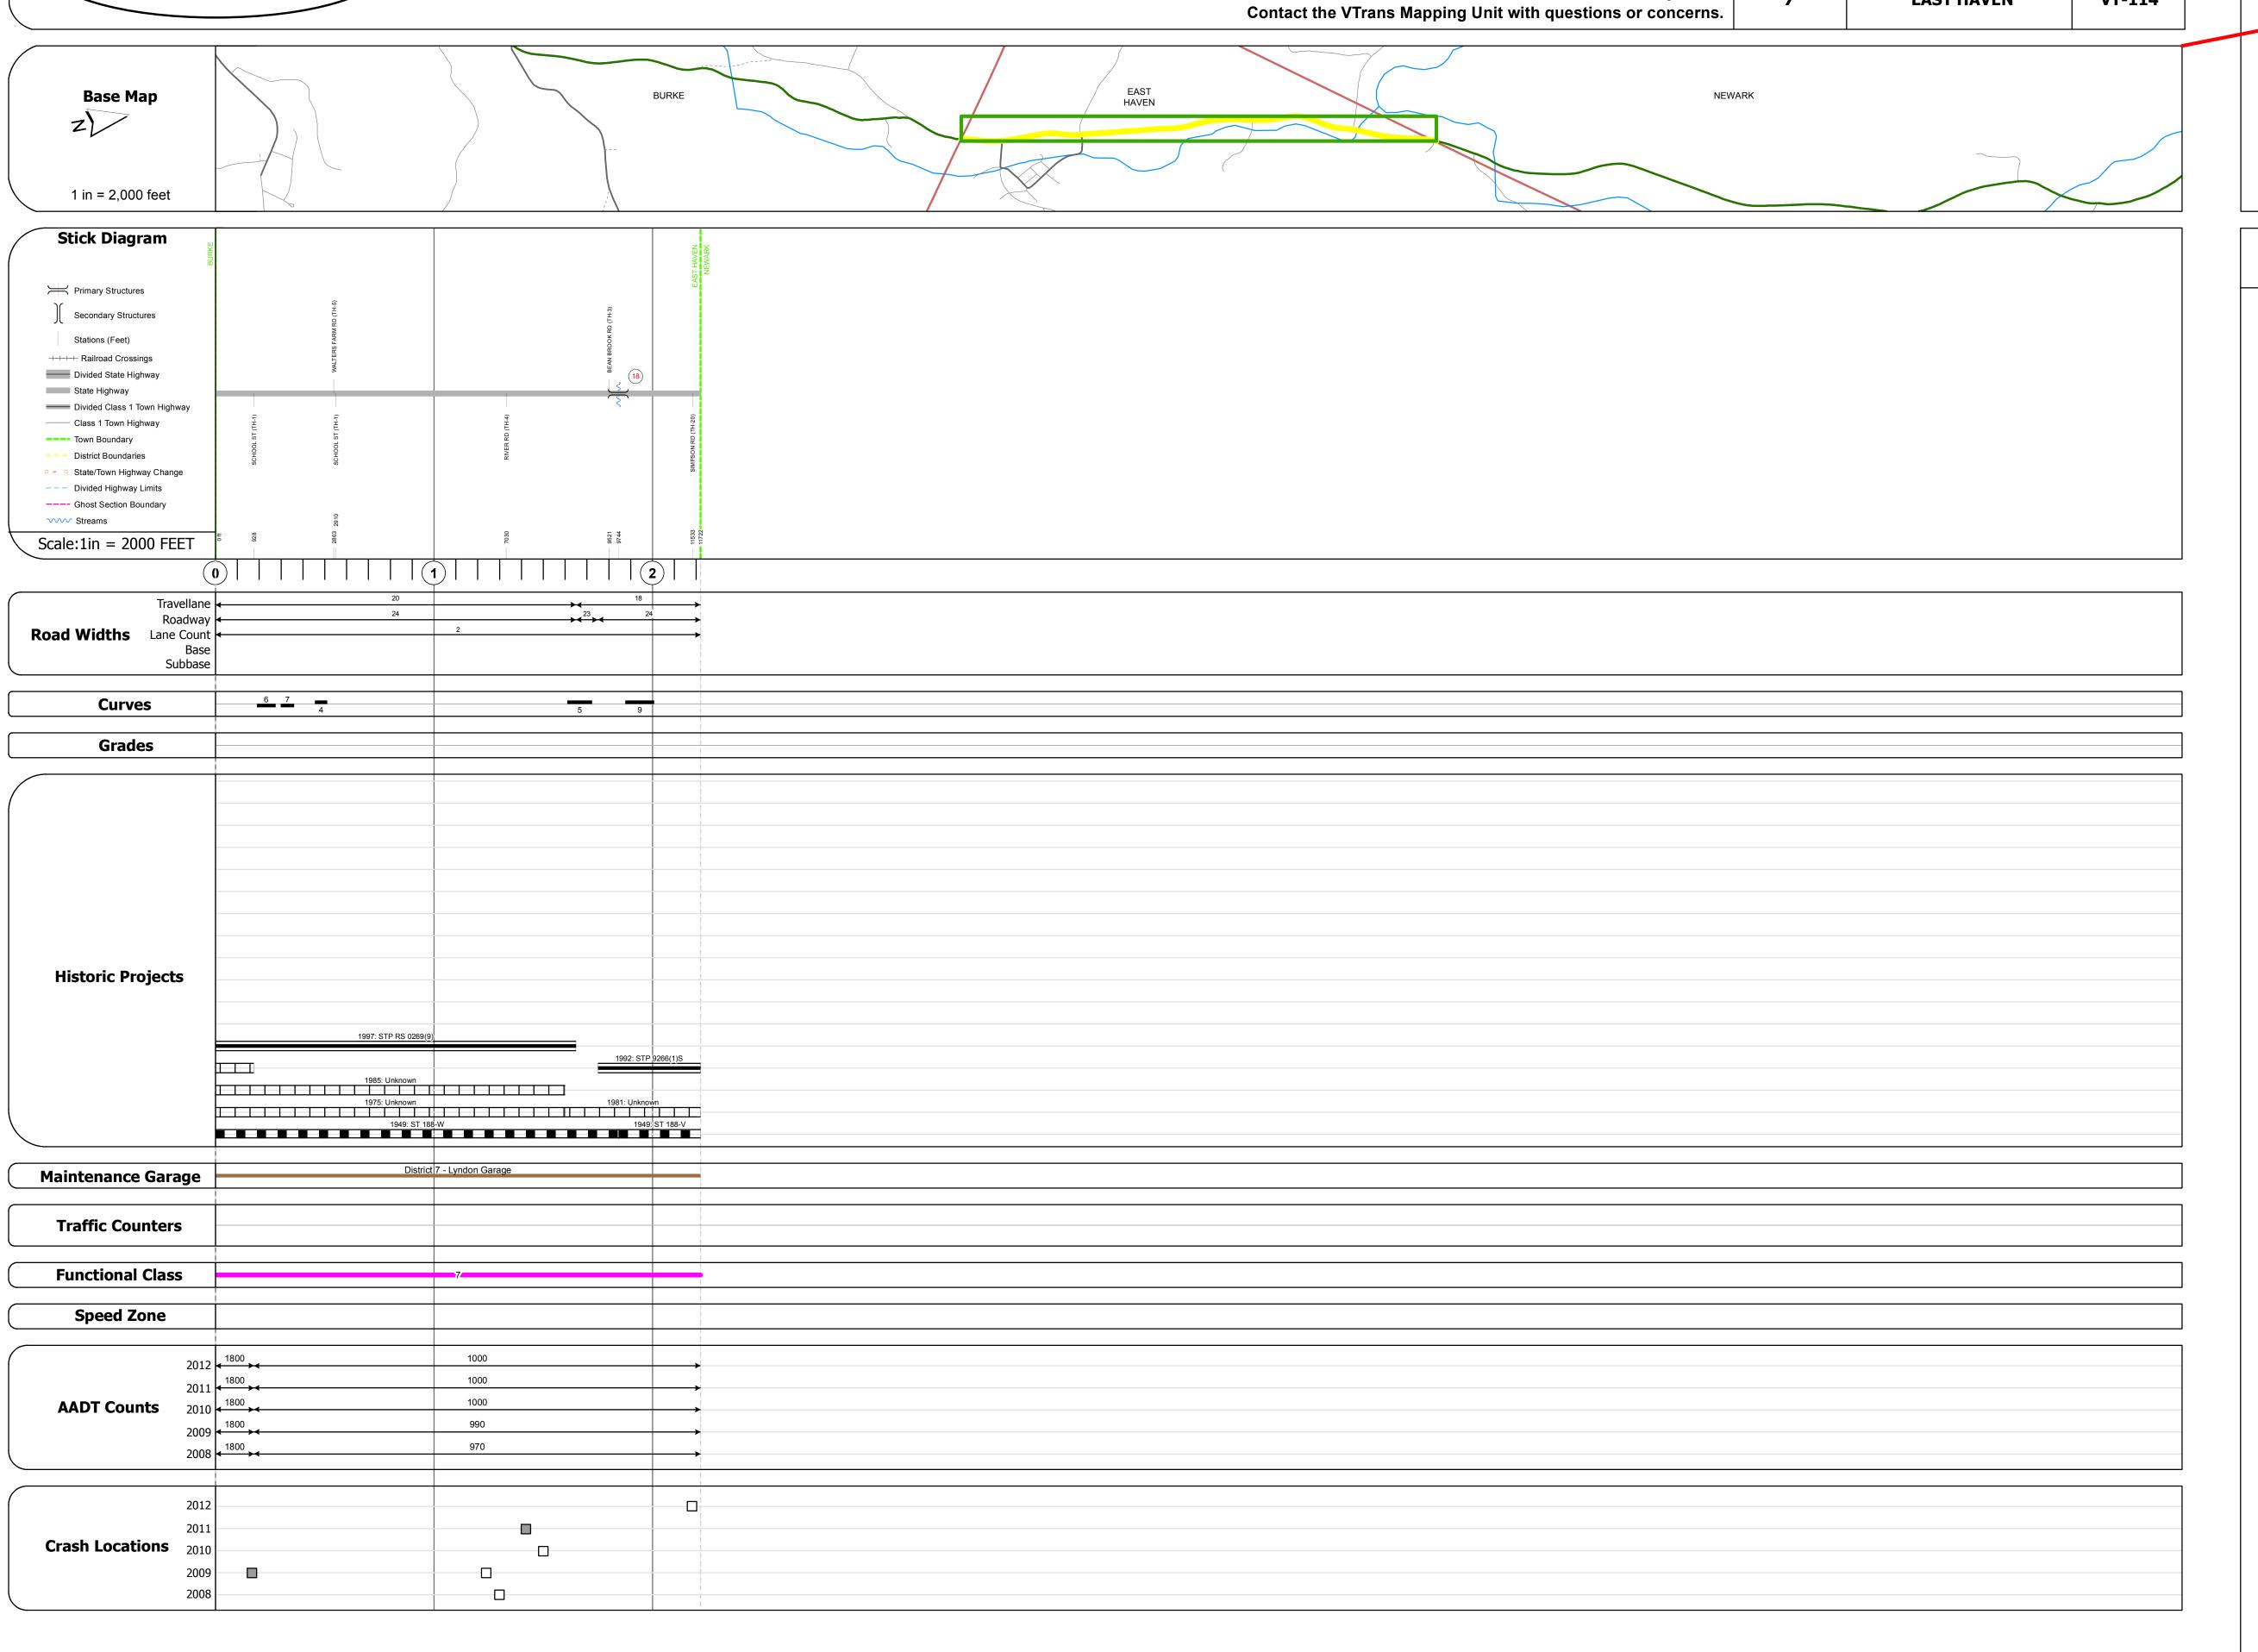

## **Route Log Progress Chart**

Please Note: Errors and Omissions May Exist.

Contact the VTrans Mapping Unit with questions or concerns.

**DRAFT** 

DISTRICT TOWN ROUTE
7 EAST HAVEN VT-114

## **DESCRIPTION BLOCK**

Bridge 18:
Stringer/multi-beam or girder - 1929
Structure No. 200269001805082
Length: 54'
Width: 20.0'
Facility Carried: VT 00114 ML
Bridge Type: ROLLED BEAM
Features Intersected: EAST BR.PASSUMPSIC RIVER
Surface: Bituminous
Maintenance/Ownership: State

| Historic Projects                                                                                                                                        | Functional Class                                                                                                                     | Curves Road Widths |                               | AADT                                                                         | Mileage by Functional Class By Sheet |                         | Mileage by Town By Sheet |                        |          |            |                     |                                      |
|----------------------------------------------------------------------------------------------------------------------------------------------------------|--------------------------------------------------------------------------------------------------------------------------------------|--------------------|-------------------------------|------------------------------------------------------------------------------|--------------------------------------|-------------------------|--------------------------|------------------------|----------|------------|---------------------|--------------------------------------|
| Retreatment Resurface Unknown Bituminous Concrete Bituminous Gravel Gravel Gravel                                                                        | 7 — 12 — 17<br>— 2 — 8 — 14 — 19                                                                                                     | curve left         | (ft)                          | (count)                                                                      | 0269 7 - Rural - Major Collector     | 2.220                   | EAST HAVEN - V114-0508   | 2.22 of 2.22           | DISTRICT | TOWN       | Date: 11/15/13      | ROUTE                                |
| Bituminous Mix  Skinny Mix  Skinny Mix  Bituminous Seal  Cold Plane and Bituminous Concrete  Concrete  Plant Mix  Reclaimed Base and Bituminous Concrete | 6 — 11 — 16  Speed Zones  SPEED SPEED SPEED SPEED SPEED SPEED SPEED LIMIT LIMIT LIMIT LIMIT LIMIT LIMIT LIMIT LIMIT LIMIT 125 160 65 | Grades             | Traffic Counters (counter ID) | Crash Locations  ■ Fatal □ Property Damage Onl ■ Injury □ Unknown Crash Type |                                      |                         |                          |                        | 7        | EAST HAVEN | 1 of 1 TWN mileage: | VT-114  ETE mileage: 9.043 to 11.263 |
| Concrete                                                                                                                                                 | 25 30 35 40 45 50 55 60 65                                                                                                           |                    |                               |                                                                              |                                      | Total Mileage: 2.220 mi |                          | Total Mileage: 2.22 mi |          |            | 0.0 to 2.22         |                                      |