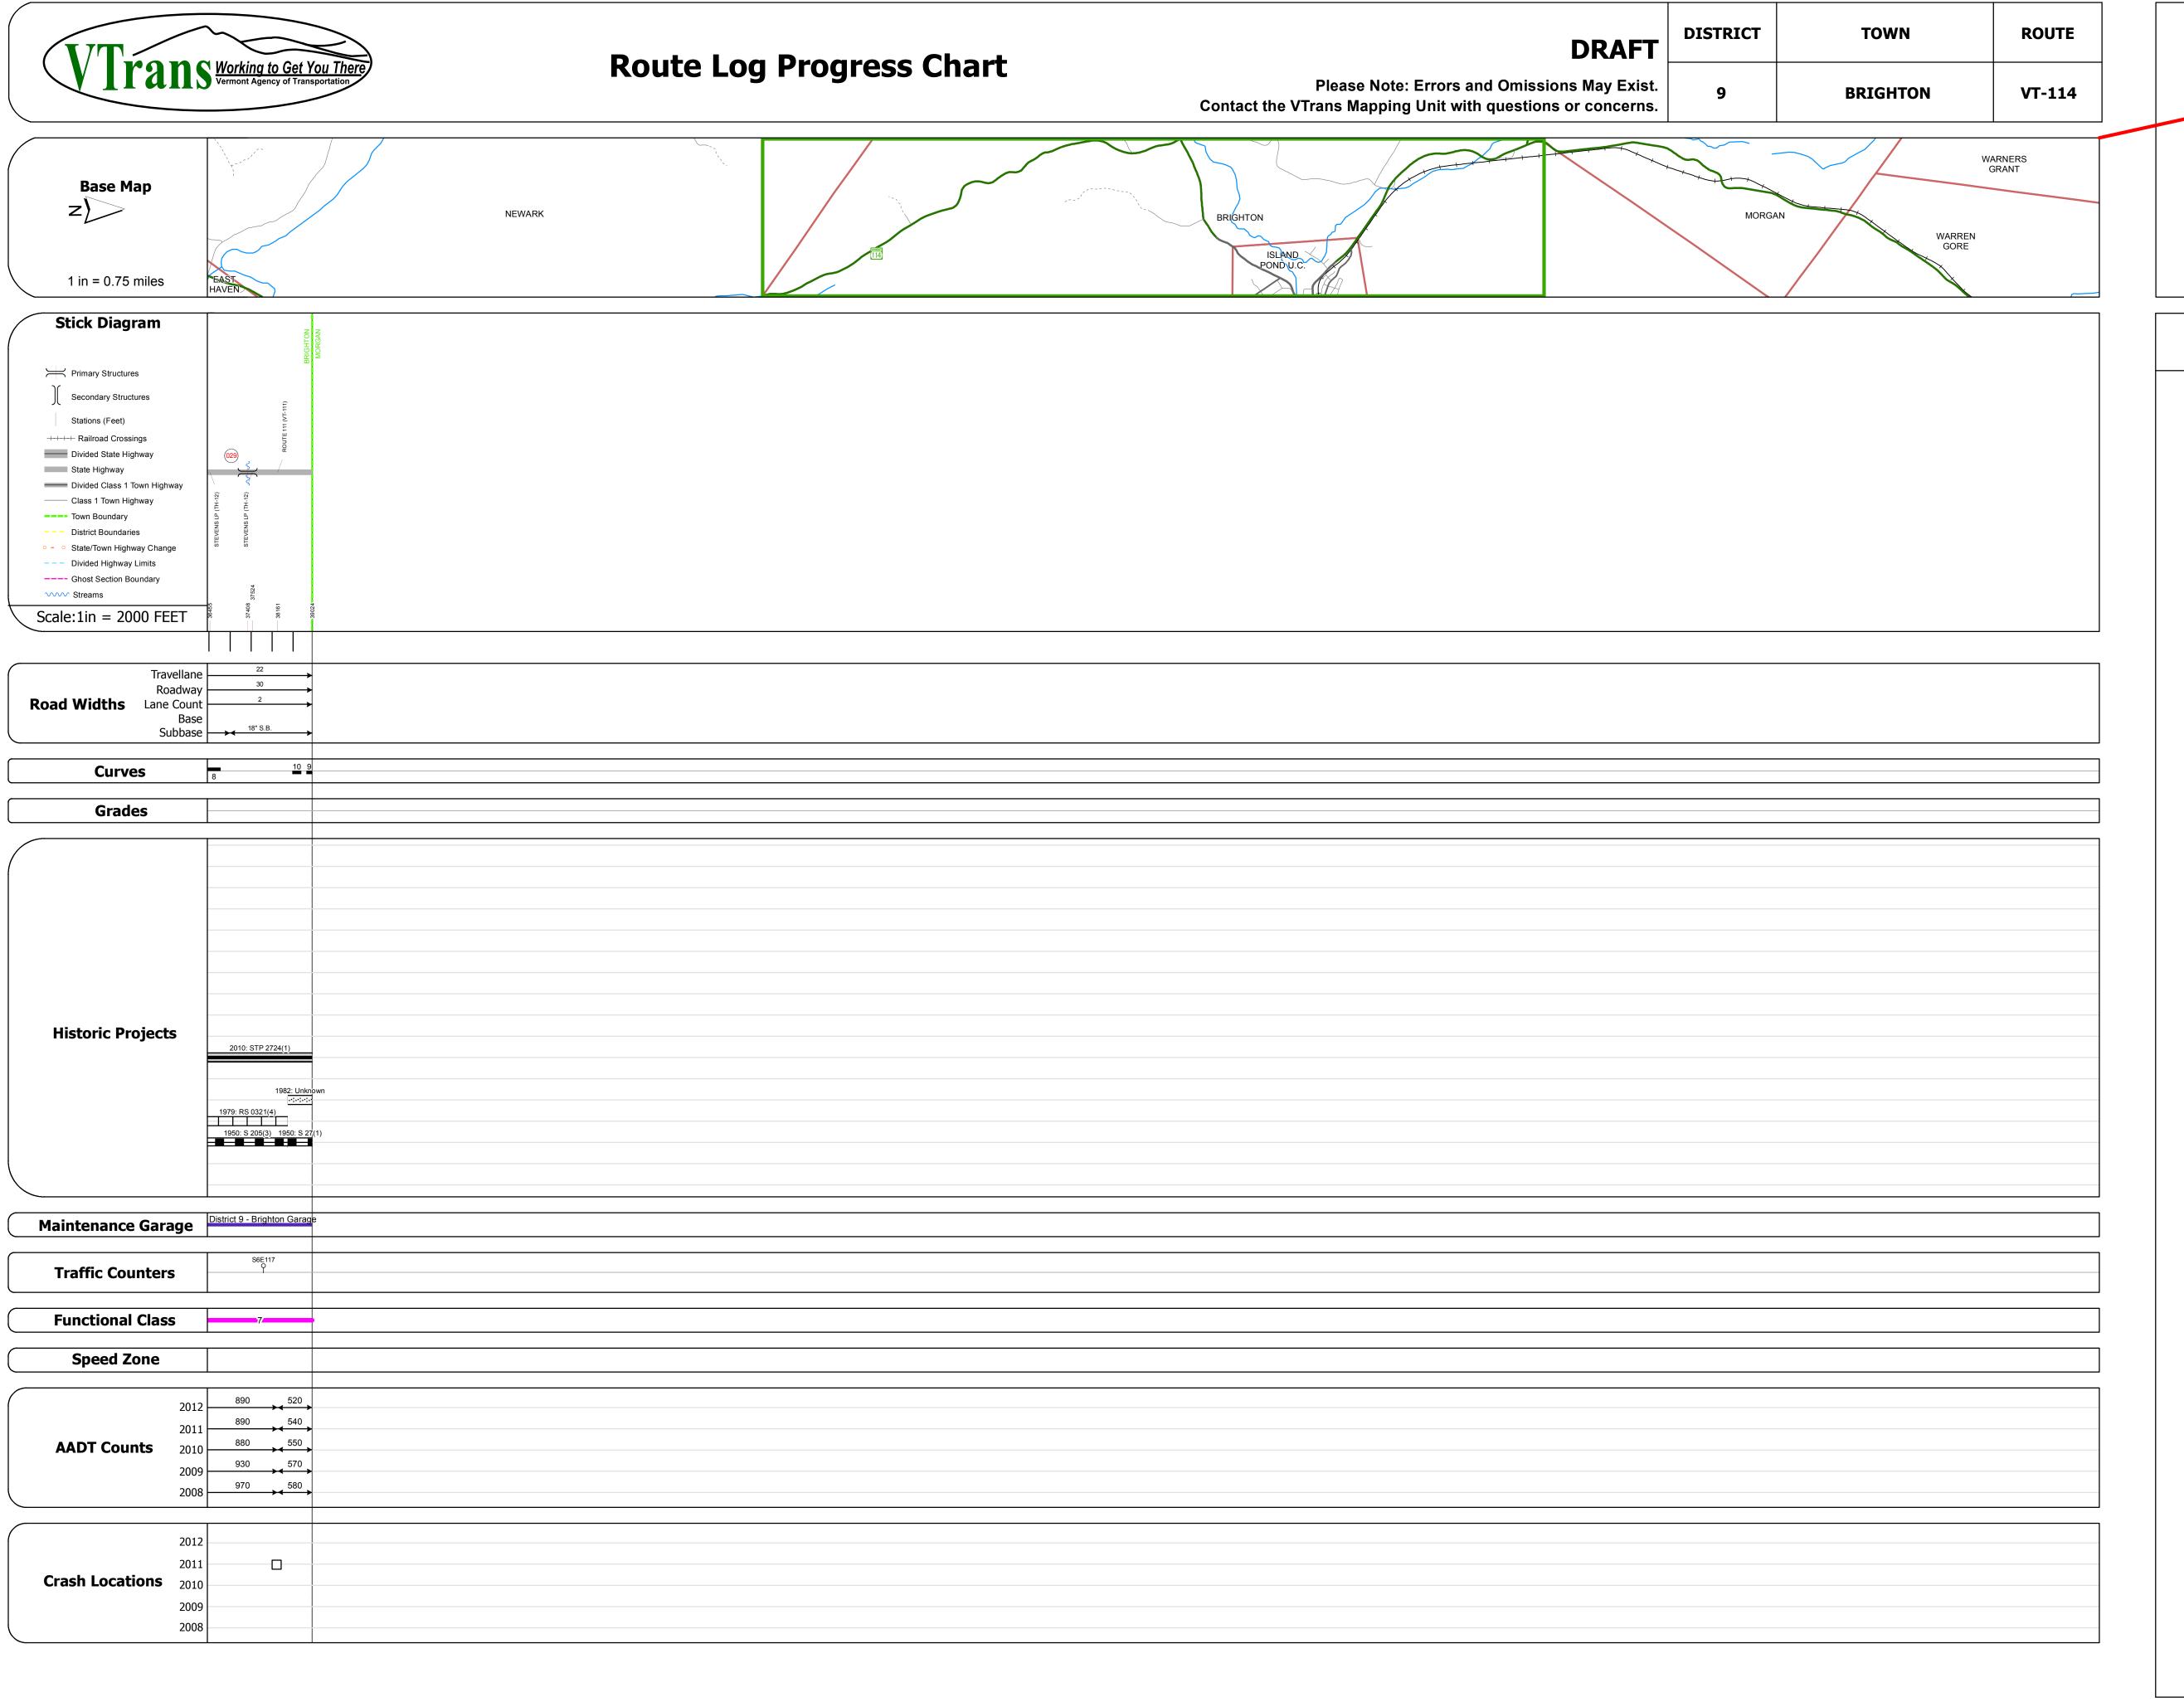

| Functional Class                         | Curves                           | Road Widths                                                                                                                                                                                                                                                                                                                                                                                                                                                                                                                                                                                                                                                                                                                                                                                                                                                                                                                                                                                                                                                                                                                                                                                                                                                                                                                                                                                                                                                                                                                                                                                                                                                                                                                                                                                                                                                                                                                                                                                                                                                                                                                    | AADT                                                                                                                                    | Mileage by Functional Class By Sheet                                                                                    | Mileage by Town By                                                                                                                                              | y Sheet        |            |                                                                                                                                                                                                                                                                                                                                                                                                                                                                                                                                                                                                                                                                                                                                                                                                                                                                                                                                                                                                                                                                                                                                                                                                                                                                                                                                                                                                                                                                                                                                                                                                                                                                                                                                                                                                                                                                                                                                                                                                                                                                                                                              |                                                                                                                                                                                                                                                                                                                                                                                                                                                                                                                                                                                                                                                                                                                                                                                                                                                                                                                                                                                                                                                                                                                                                                                                                                                                                                                                                                                                                                                                                                                                                                                                                                                                                                                                                                                                                                                                                                                                                                                                                                                                                                                                |                                                                                                                                                                                                                                                                                                                                                                                                                                                                                                                                                                                                                                                                                                                                                                                                                                                                                                                                                                                                                                                                                                                                                                                                                                                                                                                                                                                                                                                                                                                                                                                                                                                                                                                                                                                                                                                                                                                                                                                                                                                                                                                                |
|------------------------------------------|----------------------------------|--------------------------------------------------------------------------------------------------------------------------------------------------------------------------------------------------------------------------------------------------------------------------------------------------------------------------------------------------------------------------------------------------------------------------------------------------------------------------------------------------------------------------------------------------------------------------------------------------------------------------------------------------------------------------------------------------------------------------------------------------------------------------------------------------------------------------------------------------------------------------------------------------------------------------------------------------------------------------------------------------------------------------------------------------------------------------------------------------------------------------------------------------------------------------------------------------------------------------------------------------------------------------------------------------------------------------------------------------------------------------------------------------------------------------------------------------------------------------------------------------------------------------------------------------------------------------------------------------------------------------------------------------------------------------------------------------------------------------------------------------------------------------------------------------------------------------------------------------------------------------------------------------------------------------------------------------------------------------------------------------------------------------------------------------------------------------------------------------------------------------------|-----------------------------------------------------------------------------------------------------------------------------------------|-------------------------------------------------------------------------------------------------------------------------|-----------------------------------------------------------------------------------------------------------------------------------------------------------------|----------------|------------|------------------------------------------------------------------------------------------------------------------------------------------------------------------------------------------------------------------------------------------------------------------------------------------------------------------------------------------------------------------------------------------------------------------------------------------------------------------------------------------------------------------------------------------------------------------------------------------------------------------------------------------------------------------------------------------------------------------------------------------------------------------------------------------------------------------------------------------------------------------------------------------------------------------------------------------------------------------------------------------------------------------------------------------------------------------------------------------------------------------------------------------------------------------------------------------------------------------------------------------------------------------------------------------------------------------------------------------------------------------------------------------------------------------------------------------------------------------------------------------------------------------------------------------------------------------------------------------------------------------------------------------------------------------------------------------------------------------------------------------------------------------------------------------------------------------------------------------------------------------------------------------------------------------------------------------------------------------------------------------------------------------------------------------------------------------------------------------------------------------------------|--------------------------------------------------------------------------------------------------------------------------------------------------------------------------------------------------------------------------------------------------------------------------------------------------------------------------------------------------------------------------------------------------------------------------------------------------------------------------------------------------------------------------------------------------------------------------------------------------------------------------------------------------------------------------------------------------------------------------------------------------------------------------------------------------------------------------------------------------------------------------------------------------------------------------------------------------------------------------------------------------------------------------------------------------------------------------------------------------------------------------------------------------------------------------------------------------------------------------------------------------------------------------------------------------------------------------------------------------------------------------------------------------------------------------------------------------------------------------------------------------------------------------------------------------------------------------------------------------------------------------------------------------------------------------------------------------------------------------------------------------------------------------------------------------------------------------------------------------------------------------------------------------------------------------------------------------------------------------------------------------------------------------------------------------------------------------------------------------------------------------------|--------------------------------------------------------------------------------------------------------------------------------------------------------------------------------------------------------------------------------------------------------------------------------------------------------------------------------------------------------------------------------------------------------------------------------------------------------------------------------------------------------------------------------------------------------------------------------------------------------------------------------------------------------------------------------------------------------------------------------------------------------------------------------------------------------------------------------------------------------------------------------------------------------------------------------------------------------------------------------------------------------------------------------------------------------------------------------------------------------------------------------------------------------------------------------------------------------------------------------------------------------------------------------------------------------------------------------------------------------------------------------------------------------------------------------------------------------------------------------------------------------------------------------------------------------------------------------------------------------------------------------------------------------------------------------------------------------------------------------------------------------------------------------------------------------------------------------------------------------------------------------------------------------------------------------------------------------------------------------------------------------------------------------------------------------------------------------------------------------------------------------|
| → + 1 <b>→</b> 7 <b>→</b> 12 <b>→</b> 17 | curve left                       | <b>←</b> (ft)                                                                                                                                                                                                                                                                                                                                                                                                                                                                                                                                                                                                                                                                                                                                                                                                                                                                                                                                                                                                                                                                                                                                                                                                                                                                                                                                                                                                                                                                                                                                                                                                                                                                                                                                                                                                                                                                                                                                                                                                                                                                                                                  | (count)                                                                                                                                 | 0321 7 - Rural - Major Collector                                                                                        | 0.499 BRIGHTON - V114-0504                                                                                                                                      | 0.499 of 9.499 | DISTRICT   |                                                                                                                                                                                                                                                                                                                                                                                                                                                                                                                                                                                                                                                                                                                                                                                                                                                                                                                                                                                                                                                                                                                                                                                                                                                                                                                                                                                                                                                                                                                                                                                                                                                                                                                                                                                                                                                                                                                                                                                                                                                                                                                              | Date: 11/15/13                                                                                                                                                                                                                                                                                                                                                                                                                                                                                                                                                                                                                                                                                                                                                                                                                                                                                                                                                                                                                                                                                                                                                                                                                                                                                                                                                                                                                                                                                                                                                                                                                                                                                                                                                                                                                                                                                                                                                                                                                                                                                                                 | ROUTE                                                                                                                                                                                                                                                                                                                                                                                                                                                                                                                                                                                                                                                                                                                                                                                                                                                                                                                                                                                                                                                                                                                                                                                                                                                                                                                                                                                                                                                                                                                                                                                                                                                                                                                                                                                                                                                                                                                                                                                                                                                                                                                          |
| 2 8 — 14 — 19                            | curve right                      |                                                                                                                                                                                                                                                                                                                                                                                                                                                                                                                                                                                                                                                                                                                                                                                                                                                                                                                                                                                                                                                                                                                                                                                                                                                                                                                                                                                                                                                                                                                                                                                                                                                                                                                                                                                                                                                                                                                                                                                                                                                                                                                                |                                                                                                                                         |                                                                                                                         |                                                                                                                                                                 |                | DISTRICT   |                                                                                                                                                                                                                                                                                                                                                                                                                                                                                                                                                                                                                                                                                                                                                                                                                                                                                                                                                                                                                                                                                                                                                                                                                                                                                                                                                                                                                                                                                                                                                                                                                                                                                                                                                                                                                                                                                                                                                                                                                                                                                                                              |                                                                                                                                                                                                                                                                                                                                                                                                                                                                                                                                                                                                                                                                                                                                                                                                                                                                                                                                                                                                                                                                                                                                                                                                                                                                                                                                                                                                                                                                                                                                                                                                                                                                                                                                                                                                                                                                                                                                                                                                                                                                                                                                |                                                                                                                                                                                                                                                                                                                                                                                                                                                                                                                                                                                                                                                                                                                                                                                                                                                                                                                                                                                                                                                                                                                                                                                                                                                                                                                                                                                                                                                                                                                                                                                                                                                                                                                                                                                                                                                                                                                                                                                                                                                                                                                                |
| 6 — 11 — 16                              | Con do a                         | Troffic Countors                                                                                                                                                                                                                                                                                                                                                                                                                                                                                                                                                                                                                                                                                                                                                                                                                                                                                                                                                                                                                                                                                                                                                                                                                                                                                                                                                                                                                                                                                                                                                                                                                                                                                                                                                                                                                                                                                                                                                                                                                                                                                                               | Crash Locations                                                                                                                         |                                                                                                                         |                                                                                                                                                                 |                |            |                                                                                                                                                                                                                                                                                                                                                                                                                                                                                                                                                                                                                                                                                                                                                                                                                                                                                                                                                                                                                                                                                                                                                                                                                                                                                                                                                                                                                                                                                                                                                                                                                                                                                                                                                                                                                                                                                                                                                                                                                                                                                                                              |                                                                                                                                                                                                                                                                                                                                                                                                                                                                                                                                                                                                                                                                                                                                                                                                                                                                                                                                                                                                                                                                                                                                                                                                                                                                                                                                                                                                                                                                                                                                                                                                                                                                                                                                                                                                                                                                                                                                                                                                                                                                                                                                | VT-114                                                                                                                                                                                                                                                                                                                                                                                                                                                                                                                                                                                                                                                                                                                                                                                                                                                                                                                                                                                                                                                                                                                                                                                                                                                                                                                                                                                                                                                                                                                                                                                                                                                                                                                                                                                                                                                                                                                                                                                                                                                                                                                         |
| Speed Zones                              |                                  |                                                                                                                                                                                                                                                                                                                                                                                                                                                                                                                                                                                                                                                                                                                                                                                                                                                                                                                                                                                                                                                                                                                                                                                                                                                                                                                                                                                                                                                                                                                                                                                                                                                                                                                                                                                                                                                                                                                                                                                                                                                                                                                                | Crash Locations                                                                                                                         |                                                                                                                         |                                                                                                                                                                 |                |            |                                                                                                                                                                                                                                                                                                                                                                                                                                                                                                                                                                                                                                                                                                                                                                                                                                                                                                                                                                                                                                                                                                                                                                                                                                                                                                                                                                                                                                                                                                                                                                                                                                                                                                                                                                                                                                                                                                                                                                                                                                                                                                                              | 2 of 2                                                                                                                                                                                                                                                                                                                                                                                                                                                                                                                                                                                                                                                                                                                                                                                                                                                                                                                                                                                                                                                                                                                                                                                                                                                                                                                                                                                                                                                                                                                                                                                                                                                                                                                                                                                                                                                                                                                                                                                                                                                                                                                         |                                                                                                                                                                                                                                                                                                                                                                                                                                                                                                                                                                                                                                                                                                                                                                                                                                                                                                                                                                                                                                                                                                                                                                                                                                                                                                                                                                                                                                                                                                                                                                                                                                                                                                                                                                                                                                                                                                                                                                                                                                                                                                                                |
| Speeu Zones                              | grade up                         | (counter ID)                                                                                                                                                                                                                                                                                                                                                                                                                                                                                                                                                                                                                                                                                                                                                                                                                                                                                                                                                                                                                                                                                                                                                                                                                                                                                                                                                                                                                                                                                                                                                                                                                                                                                                                                                                                                                                                                                                                                                                                                                                                                                                                   | Fatal Property Damage Only                                                                                                              |                                                                                                                         |                                                                                                                                                                 |                | 9          | BRIGHTON                                                                                                                                                                                                                                                                                                                                                                                                                                                                                                                                                                                                                                                                                                                                                                                                                                                                                                                                                                                                                                                                                                                                                                                                                                                                                                                                                                                                                                                                                                                                                                                                                                                                                                                                                                                                                                                                                                                                                                                                                                                                                                                     |                                                                                                                                                                                                                                                                                                                                                                                                                                                                                                                                                                                                                                                                                                                                                                                                                                                                                                                                                                                                                                                                                                                                                                                                                                                                                                                                                                                                                                                                                                                                                                                                                                                                                                                                                                                                                                                                                                                                                                                                                                                                                                                                | ETE mileage:                                                                                                                                                                                                                                                                                                                                                                                                                                                                                                                                                                                                                                                                                                                                                                                                                                                                                                                                                                                                                                                                                                                                                                                                                                                                                                                                                                                                                                                                                                                                                                                                                                                                                                                                                                                                                                                                                                                                                                                                                                                                                                                   |
| 25 30 35 40 45 50 55 60 65               | - grade down                     | · ·                                                                                                                                                                                                                                                                                                                                                                                                                                                                                                                                                                                                                                                                                                                                                                                                                                                                                                                                                                                                                                                                                                                                                                                                                                                                                                                                                                                                                                                                                                                                                                                                                                                                                                                                                                                                                                                                                                                                                                                                                                                                                                                            | Injury Unknown Crash Type                                                                                                               |                                                                                                                         |                                                                                                                                                                 |                |            |                                                                                                                                                                                                                                                                                                                                                                                                                                                                                                                                                                                                                                                                                                                                                                                                                                                                                                                                                                                                                                                                                                                                                                                                                                                                                                                                                                                                                                                                                                                                                                                                                                                                                                                                                                                                                                                                                                                                                                                                                                                                                                                              |                                                                                                                                                                                                                                                                                                                                                                                                                                                                                                                                                                                                                                                                                                                                                                                                                                                                                                                                                                                                                                                                                                                                                                                                                                                                                                                                                                                                                                                                                                                                                                                                                                                                                                                                                                                                                                                                                                                                                                                                                                                                                                                                | 16.508 to 23.899                                                                                                                                                                                                                                                                                                                                                                                                                                                                                                                                                                                                                                                                                                                                                                                                                                                                                                                                                                                                                                                                                                                                                                                                                                                                                                                                                                                                                                                                                                                                                                                                                                                                                                                                                                                                                                                                                                                                                                                                                                                                                                               |
|                                          | 7 — 12 — 17<br>— 2 — 8 — 14 — 19 | curve left  curve right  2 8 — 14 — 19  6 — 11 — 16  Speed Zones  Speed Japeer Speed | curve left  curve right  curve right  curve right  Grades  Speed Zones  Speed Zones  Grades  grade up  grade up  grade down  grade down | curve left  curve left  curve right  Crash Locations  Fatal Property Damage Only  grade down  Injury Unknown Crash Type | curve left  curve right  Grades  Speed Zones  Speed Zones  Grades  Grades  Grades  Grades  Grades  Grades  Fatal Property Damage Only Injury Unknown Crash Type | Curve left     | Curve left | Traffic Counter   Fatal   Property Damage Only   Injury   Unknown Crash Type   Traffic Counter   Tra | Town    Town   Town   Town   Town   Town   Town   Town   Town   Town   Town   Town   Town   Town   Town   Town   Town   Town   Town   Town   Town   Town   Town   Town   Town   Town   Town   Town   Town   Town   Town   Town   Town   Town   Town   Town   Town   Town   Town   Town   Town   Town   Town   Town   Town   Town   Town   Town   Town   Town   Town   Town   Town   Town   Town   Town   Town   Town   Town   Town   Town   Town   Town   Town   Town   Town   Town   Town   Town   Town   Town   Town   Town   Town   Town   Town   Town   Town   Town   Town   Town   Town   Town   Town   Town   Town   Town   Town   Town   Town   Town   Town   Town   Town   Town   Town   Town   Town   Town   Town   Town   Town   Town   Town   Town   Town   Town   Town   Town   Town   Town   Town   Town   Town   Town   Town   Town   Town   Town   Town   Town   Town   Town   Town   Town   Town   Town   Town   Town   Town   Town   Town   Town   Town   Town   Town   Town   Town   Town   Town   Town   Town   Town   Town   Town   Town   Town   Town   Town   Town   Town   Town   Town   Town   Town   Town   Town   Town   Town   Town   Town   Town   Town   Town   Town   Town   Town   Town   Town   Town   Town   Town   Town   Town   Town   Town   Town   Town   Town   Town   Town   Town   Town   Town   Town   Town   Town   Town   Town   Town   Town   Town   Town   Town   Town   Town   Town   Town   Town   Town   Town   Town   Town   Town   Town   Town   Town   Town   Town   Town   Town   Town   Town   Town   Town   Town   Town   Town   Town   Town   Town   Town   Town   Town   Town   Town   Town   Town   Town   Town   Town   Town   Town   Town   Town   Town   Town   Town   Town   Town   Town   Town   Town   Town   Town   Town   Town   Town   Town   Town   Town   Town   Town   Town   Town   Town   Town   Town   Town   Town   Town   Town   Town   Town   Town   Town   Town   Town   Town   Town   Town   Town   Town   Town   Town   Town   Town   Town   Town   Town   Town   Town   Town   Town   Town   Town   Town   Town   Town   Town   Town   Town   T | Date: 11/15/13    Town   County left   Count |