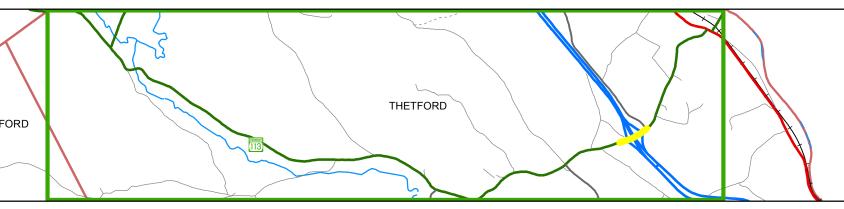

## **Route Log Progress Chart**

|                  | Base Map                                          | VERSHIRE<br>VERSHIRE<br>STRAFFOL<br>CHELSEA |
|------------------|---------------------------------------------------|---------------------------------------------|
| $\left( \right)$ | Stick Diagram                                     |                                             |
|                  |                                                   |                                             |
|                  | Primary Structures                                |                                             |
|                  | ) Secondary Structures                            |                                             |
|                  | Stations (Feet)                                   |                                             |
|                  | ++++++ Railroad Crossings                         |                                             |
|                  | Divided State Highway                             |                                             |
|                  | State Highway                                     |                                             |
|                  | Divided Class 1 Town Highway                      |                                             |
|                  | Class 1 Town Highway     Town Boundary            |                                             |
|                  | District Boundaries                               |                                             |
|                  | <ul> <li>- • State/Town Highway Change</li> </ul> |                                             |
|                  | Divided Highway Limits                            |                                             |
|                  | Ghost Section Boundary                            |                                             |
| ł                | Streams                                           |                                             |
|                  | Scale:1in = 2000 FEET                             |                                             |