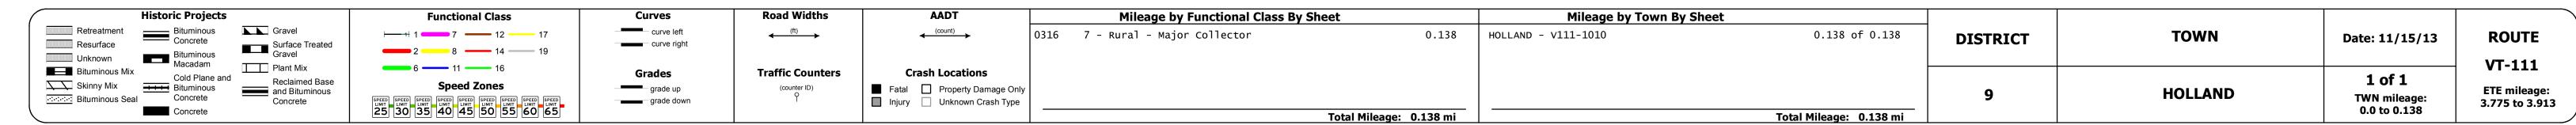

## **DISTRICT TOWN ROUTE DRAFT Route Log Progress Chart** Please Note: Errors and Omissions May Exist. **VT-111 HOLLAND** Contact the VTrans Mapping Unit with questions or concerns. HOLLAND **Base Map** MORGAN CHARLESTON 1 in = 2,000 feet Stick Diagram Primary Structures Secondary Structures Stations (Feet) +++++ Railroad Crossings Divided State Highway State Highway Divided Class 1 Town Highway Class 1 Town Highway – – District Boundaries - O State/Town Highway Change – – Divided Highway Limits ---- Ghost Section Boundary Streams Scale:1in = 2000 FEET $(\mathbf{0})$ Road Widths Travellane Roadway Lane Count Subbase Curves Grades **Historic Projects** Maintenance Garage **Traffic Counters Functional Class Speed Zone AADT Counts** 2012 **Crash Locations** 2010 2009 2008