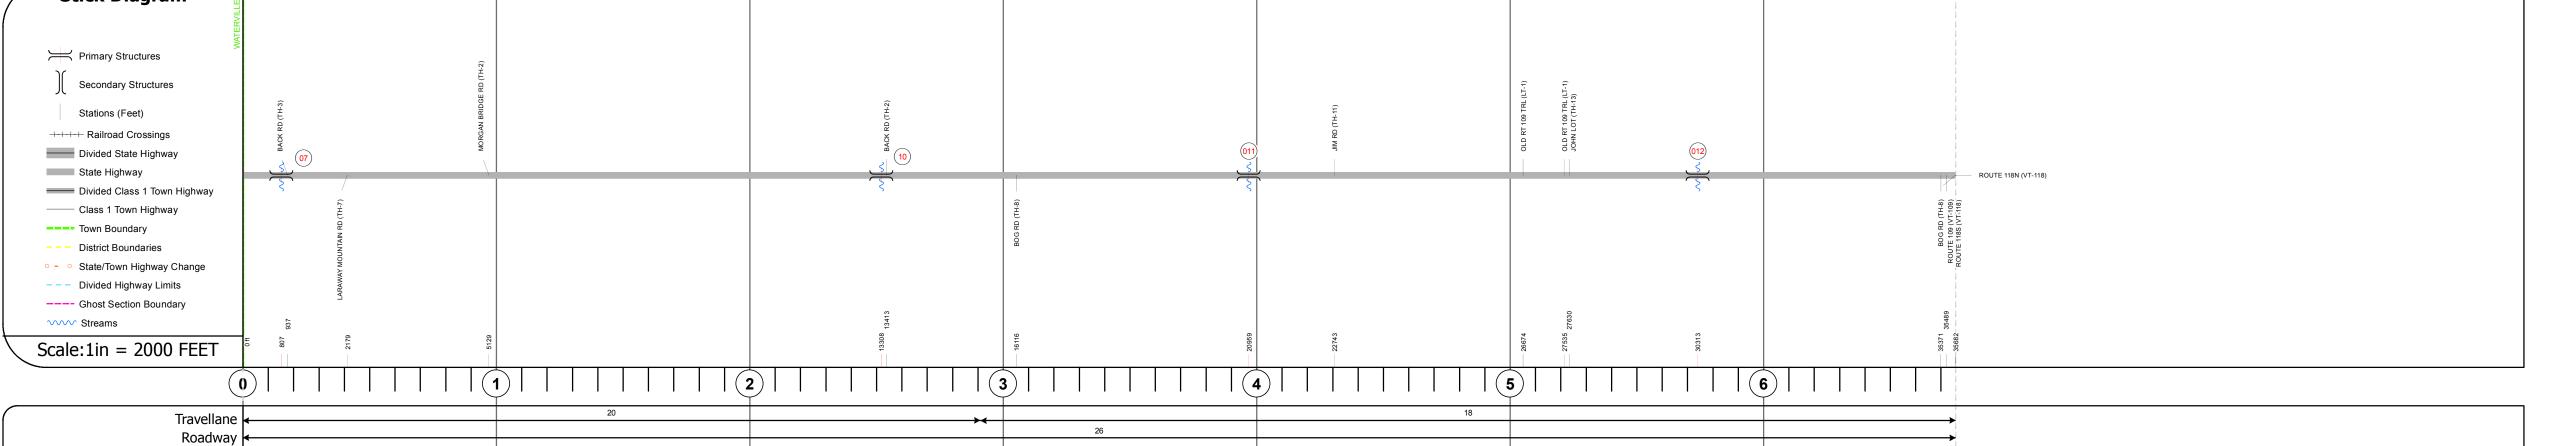

Bridge 7: Stringer/multi-beam or girder - 1939 Structure No. 200282000708012

Features Intersected: N. BRANCH LAMOILLE R

Features Intersected: N. BRANCH LAMOILLE R

Facility Carried: VT 00109 ML Bridge Type: ROLLED BEAM

Maintenance/Ownership: State

Structure No. 200282001008012

Facility Carried: VT 00109 ML Bridge Type: CONCRETE T-BEAM

Maintenance/Ownership: State

Structure No. 300282001108011

Structure No. 300282001208011

Bridge Type: MULTIPLATE PIPE ARCH Features Intersected: OTTER BROOK

Features Intersected: RATTLING BROOK

Length: 16' Under Clearance: 12.42'

Facility Carried: VT109 Bridge Type: RC BOX

Maintenance: State

Length: 11' Under Clearance: 7.5' Facility Carried: VT109

Maintenance: State

Culvert 12: Culvert - 1960

Surface: Bituminous

Bridge <mark>10</mark>: Tee Beam - 1930

Surface: Bituminous

Culvert 11: Culvert - 1953

Length: 43' Width: 20.1'

Length: 84' Width: 29.2'

| Road Widths Lane Count    |                                                                       | 2                             |                                |          |
|---------------------------|-----------------------------------------------------------------------|-------------------------------|--------------------------------|----------|
| Base                      |                                                                       |                               | 4" Reclaimed Existing Pavement | <b>→</b> |
| Subbase                   | <del>-</del>                                                          | 18" Gravel                    |                                |          |
|                           |                                                                       |                               |                                |          |
| Curves                    | 6 5 5 3 630' 14                                                       | 6 6 12 30'<br>4 45'           | 6 6 2 30' 4<br>5 30' 4 30' 6   |          |
|                           | 10 3 3 630 14                                                         | 4 45                          | 5 50 4 50 6                    |          |
| Cuadaa                    | <u></u>                                                               |                               | -9.4 -6.7 -8.8<br>+5.4 +8.2    |          |
| Grades                    | +10.0                                                                 |                               | -9.4 -6.7 -8.8<br>+5.4 +8.2    |          |
|                           |                                                                       |                               |                                |          |
|                           |                                                                       |                               |                                |          |
|                           |                                                                       |                               |                                |          |
|                           |                                                                       |                               |                                |          |
|                           |                                                                       |                               |                                |          |
|                           |                                                                       |                               |                                |          |
|                           |                                                                       |                               |                                |          |
|                           |                                                                       |                               |                                |          |
|                           |                                                                       |                               |                                |          |
|                           |                                                                       |                               |                                |          |
|                           |                                                                       |                               |                                |          |
|                           |                                                                       |                               |                                |          |
| <b>Historic Projects</b>  |                                                                       |                               |                                |          |
|                           |                                                                       |                               |                                |          |
|                           |                                                                       |                               |                                |          |
|                           |                                                                       |                               |                                |          |
|                           | 2006: STP 2219(1)S                                                    |                               |                                |          |
|                           | 1986: Unknown                                                         |                               | 1991: RS 0282(6)               |          |
|                           | 1984: HMA 2473                                                        |                               | 1982: RS 0282(2)               |          |
|                           | 1984: HMA 2473                                                        |                               |                                |          |
|                           | 1973: Unknown 1979: Unknown                                           |                               |                                |          |
|                           | 1973: Unknown 1979: Unknown 1979: Unknown 1971: Unknown 1971: Unknown |                               | 1961: <u>S</u>                 | 0283(1)  |
|                           |                                                                       |                               |                                |          |
|                           |                                                                       | District 9. Combridge Course  |                                |          |
| <b>Maintenance Garage</b> |                                                                       | District 8 - Cambridge Garage |                                |          |
|                           |                                                                       |                               |                                |          |
|                           |                                                                       |                               | S6L120<br>O                    |          |
| <b>Traffic Counters</b>   |                                                                       |                               |                                |          |
|                           |                                                                       |                               |                                |          |
| Functional Class          |                                                                       |                               |                                | <u> </u> |
| Functional Class          |                                                                       | 7                             |                                |          |
|                           |                                                                       |                               |                                |          |
| Speed Zone                | PEER OPER OPER OPER OPER OPER OPER OPER                               |                               |                                |          |
|                           |                                                                       |                               |                                |          |
|                           | 850                                                                   |                               | 430                            |          |
| 2012                      | <del>* **</del>                                                       | <b>→</b>                      |                                |          |
| 2011                      | 850 390                                                               |                               | 470                            | j        |