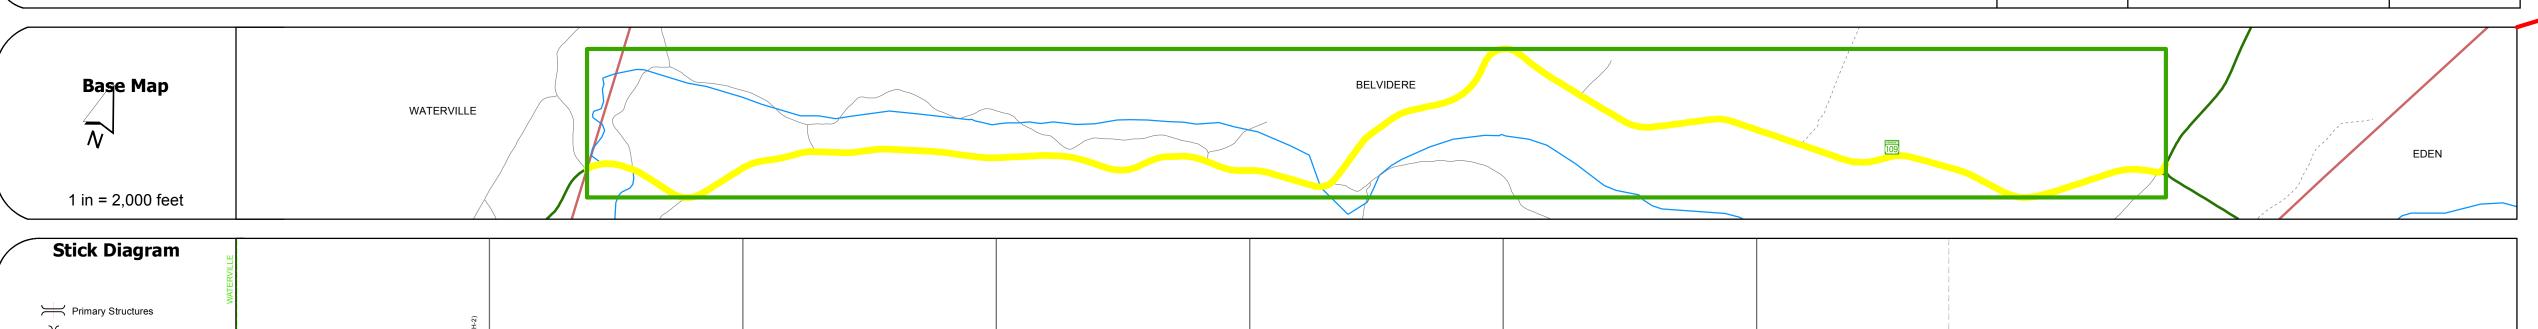

## **Route Log Progress Chart**

Please Note: Errors and Omissions May Exist.
Contact the VTrans Mapping Unit with questions or concerns.

**DRAFT** 

DISTRICT TOWN ROUTE

8 BELVIDERE VT-109

**DESCRIPTION BLOCK** 

Bridge 7: Stringer/multi-beam or girder - 1939 Structure No. 200282000708012

Features Intersected: N. BRANCH LAMOILLE R

Features Intersected: N. BRANCH LAMOILLE R

Facility Carried: VT 00109 ML Bridge Type: ROLLED BEAM

Maintenance/Ownership: State

Structure No. 200282001008012

Facility Carried: VT 00109 ML Bridge Type: CONCRETE T-BEAM

Maintenance/Ownership: State

Structure No. 300282001108011

Structure No. 300282001208011

Bridge Type: MULTIPLATE PIPE ARCH Features Intersected: OTTER BROOK

Features Intersected: RATTLING BROOK

Length: 16' Under Clearance: 12.42'

Facility Carried: VT109 Bridge Type: RC BOX

Maintenance: State

Length: 11' Under Clearance: 7.5' Facility Carried: VT109

Maintenance: State

Culvert 12: Culvert - 1960

Surface: Bituminous

Bridge <mark>10</mark>: Tee Beam - 1930

Surface: Bituminous

Culvert 11: Culvert - 1953

Length: 43' Width: 20.1'

Length: 84' Width: 29.2'