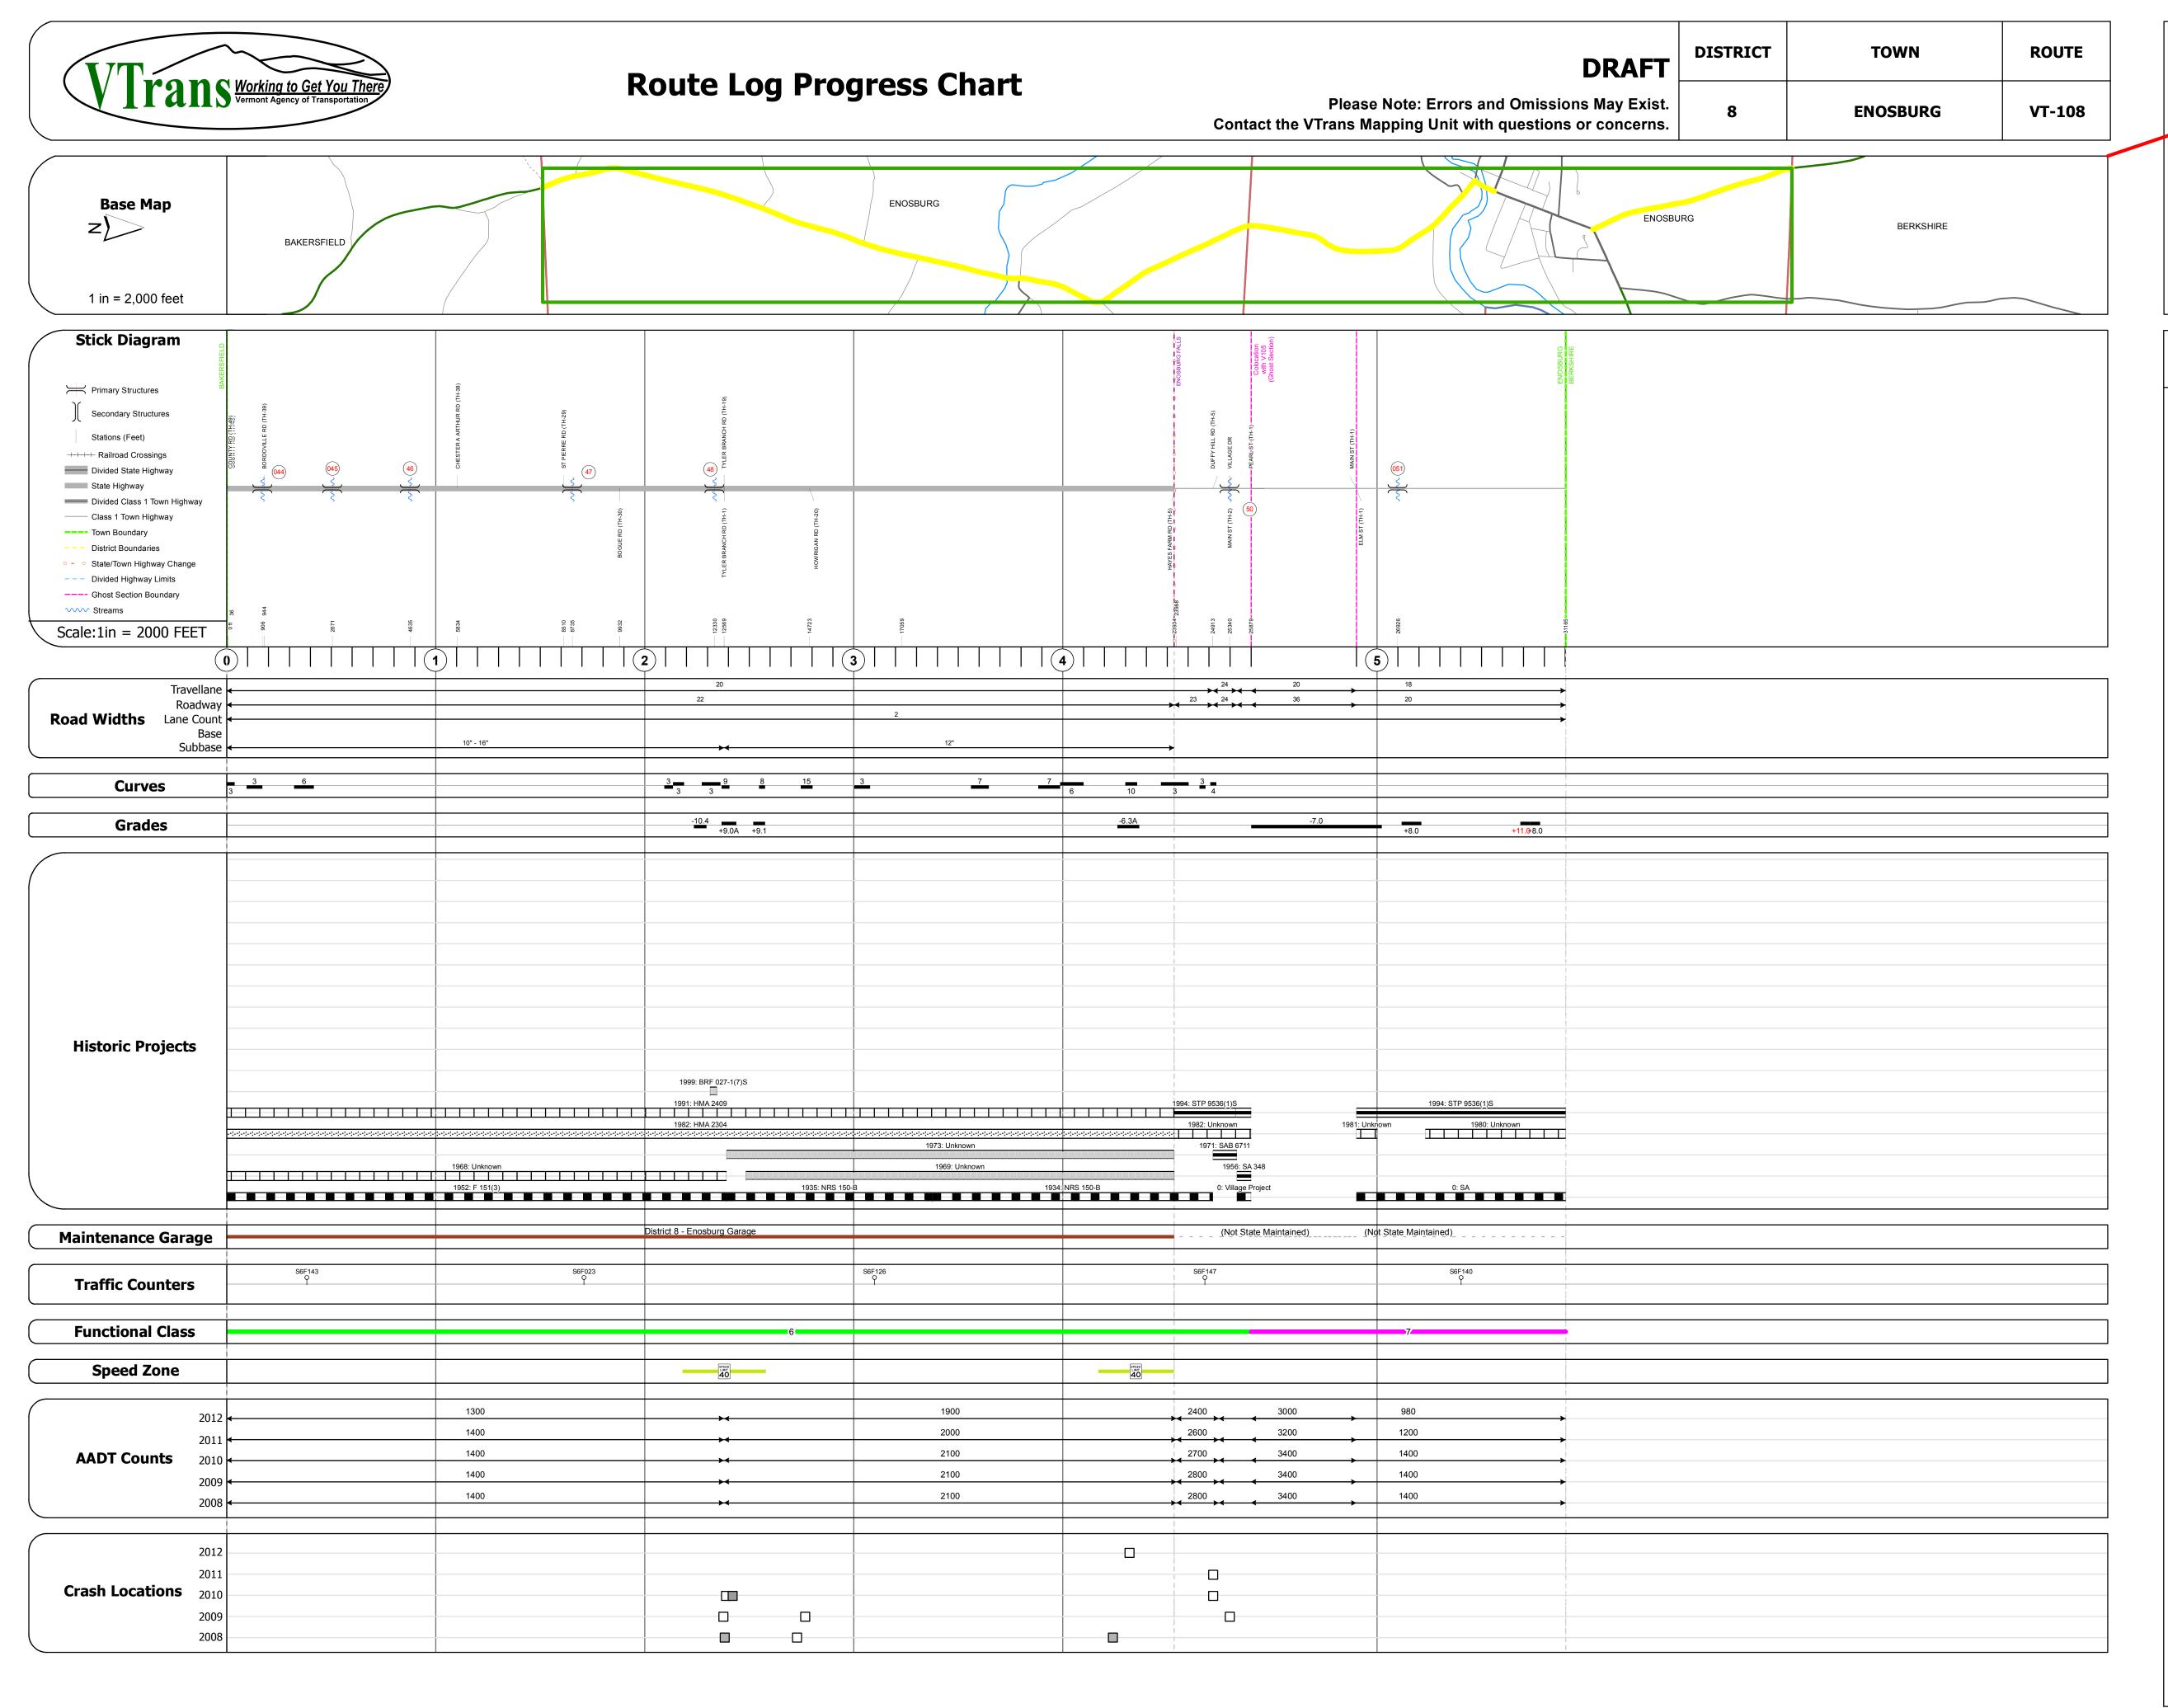

## **DESCRIPTION BLOCK**

Culvert 44:
Culvert - 1952
Structure No. 300271004406031
Length: 12'
Under Clearance: 7.0'
Facility Carried: VT108
Bridge Type: MULTIPLATE PIPE ARCH
Features Intersected: BEAVER MEADOW BROOK
Maintenance: State
Culvert 45:

Culvert - 1952
Structure No. 300271004506031
Length: 12'
Under Clearance: 7.5'
Facility Carried: VT108
Bridge Type: MULTIPLATE PIPE ARCH
Features Intersected: BROOK / CATTLE PASS
Maintenance: State

Bridge 46:
Slab - 1952
Structure No. 200027004606032
Length: 25'
Width: 30.0'
Facility Carried: VT 00108 ML
Bridge Type: CONCRETE SLAB
Features Intersected: BROOK AND CATTLE PASS
Surface: Bituminous
Maintenance/Ownership: State

Bridge 47:
Stringer/multi-beam or girder - 1952
Structure No. 200027004706032
Length: 54'
Width: 30.3'
Facility Carried: VT 00108 ML
Bridge Type: ROLLED BEAM
Features Intersected: THE BRANCH
Surface: Bituminous
Maintenance/Ownership: State

Bridge 48:
Stringer/multi-beam or girder - 1998
Structure No. 200027004806032
Length: 76'
Width: 32.7'
Facility Carried: VT 00108 ML
Bridge Type: WELDED PLATE GIRDER
Features Intersected: TYLER BRANCH
Surface: Bituminous
Maintenance/Ownership: State

Culvert 49:
Culvert - 1919
Structure No. 300271004906031
Length: 8'
Under Clearance: 5.0'
Facility Carried: VT108
Bridge Type: R.C. BOX
Features Intersected: CATTLE PASS
Maintenance: State

Stringer/multi-beam or girder - 1970
Structure No. 200027005006032
Length: 245'
Width: 29.8'
Facility Carried: VT 00108 ML
Bridge Type: 2-SP.CONT.WELDED GDR
Features Intersected: MISSISQUOI RIVER
Surface: Bituminous
Maintenance/Ownership: Town

Culvert - 2012
Structure No. 300305005106031
Length: 8'
Under Clearance: 8.0'
Facility Carried: VT108
Bridge Type: CGMPP
Features Intersected: GIDDINGS BROOK
Maintenance: Town