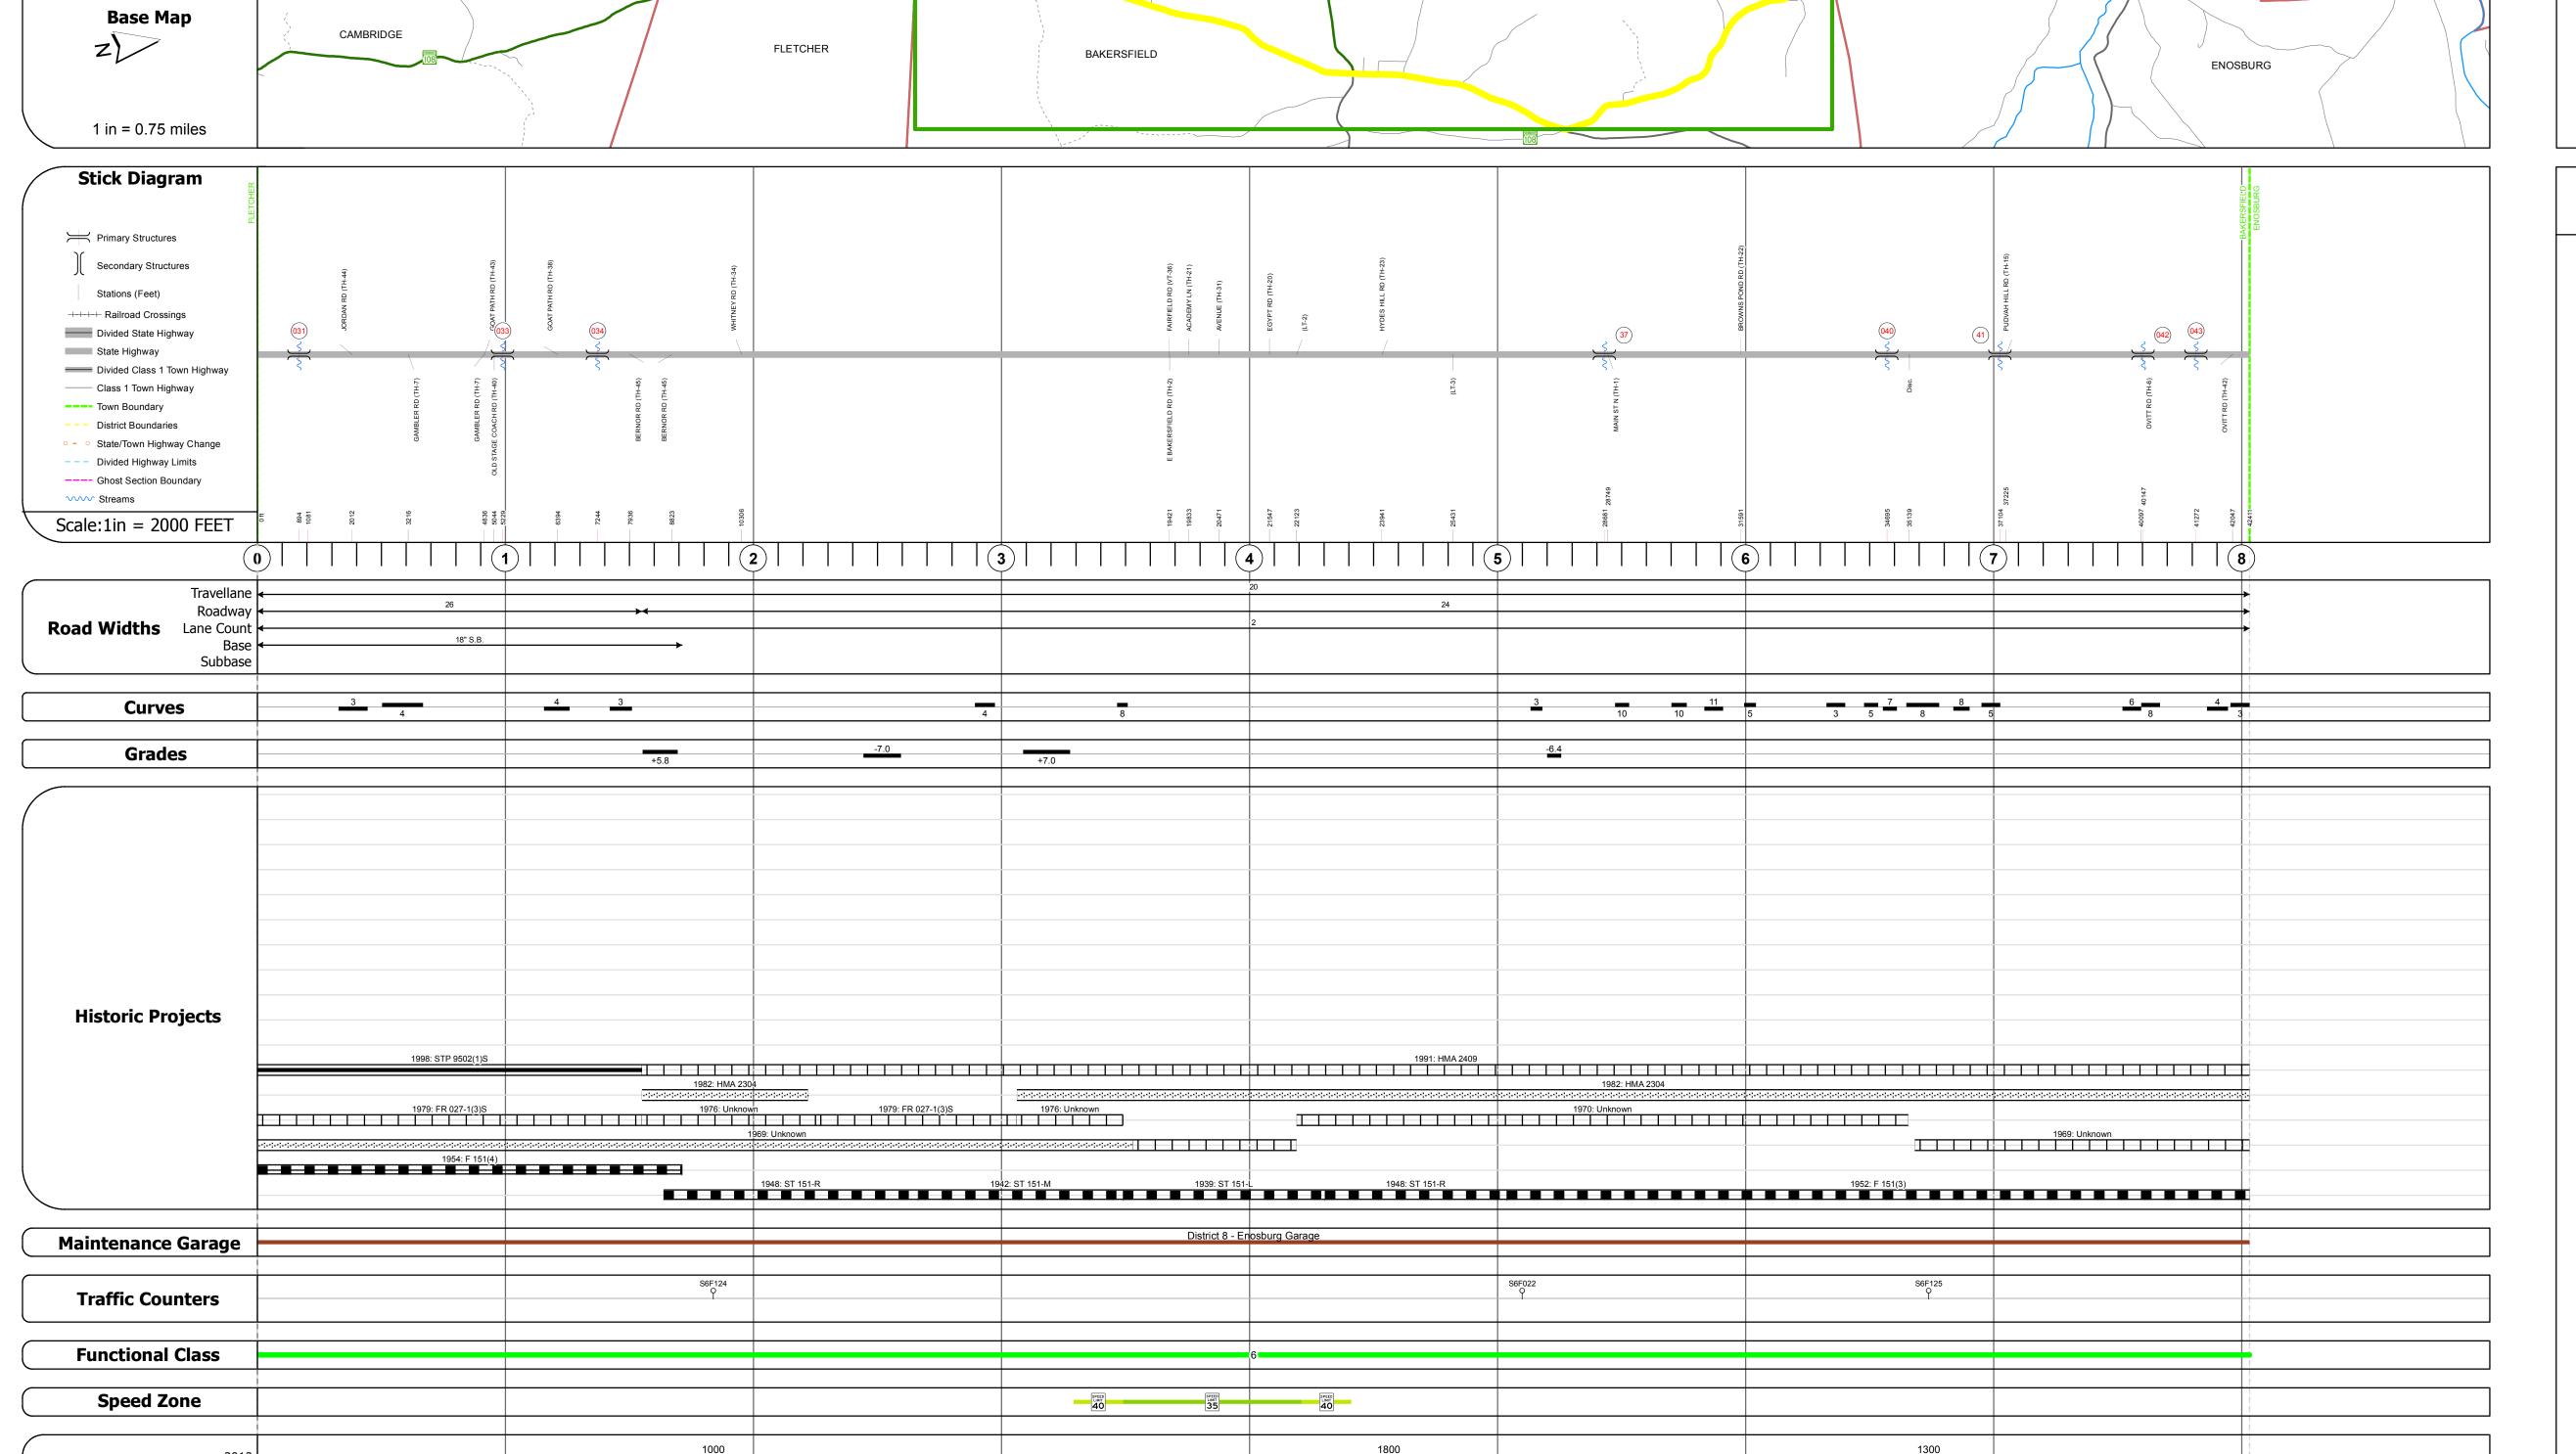

## **Route Log Progress Chart**

**DRAFT** Please Note: Errors and Omissions May Exist. Contact the VTrans Mapping Unit with questions or concerns.

**DISTRICT TOWN ROUTE** VT-108 **BAKERSFIELD** 

**ENOSBURG** 

| DECCRIPTION DI OCK                                                                                                                                                                                                                                                                                                                                                                              |  |  |  |  |
|-------------------------------------------------------------------------------------------------------------------------------------------------------------------------------------------------------------------------------------------------------------------------------------------------------------------------------------------------------------------------------------------------|--|--|--|--|
| DESCRIPTION BLOCK                                                                                                                                                                                                                                                                                                                                                                               |  |  |  |  |
| Culvert 31: Culvert - 1954 Structure No. 300271003106011 Length: 12' Under Clearance: 8.0' Facility Carried: VT108 Bridge Type: COMB.RIGID FRAME+BOX Features Intersected: BROOK Maintenance: State  Culvert 32: Culvert - 1954 Structure No. 300271003206011 Length: 6' Under Clearance: 6.0' Facility Carried: VT108 Bridge Type: ACCGMP Features Intersected: CATTLE PASS Maintenance: State |  |  |  |  |
| Bridge 33: Frame - 1954 Structure No. 300271003306011 Length: 14' Under Clearance: 12.0' Facility Carried: VT108 Bridge Type: CONCRETE RIGID FRAME Features Intersected: KINGS HILL BROOK Maintenance: State                                                                                                                                                                                    |  |  |  |  |
| Culvert 34: Culvert - 1954 Structure No. 300271003406011 Length: 7' Under Clearance: 6.0' Facility Carried: VT108 Bridge Type: RC PIPE Features Intersected: CATTLE PASS Maintenance: State                                                                                                                                                                                                     |  |  |  |  |
| Bridge 37: Slab - 1952 Structure No. 200027003706012 Length: 25' Width: 29.7' Facility Carried: VT 00108 ML Bridge Type: CONCRETE SLAB Features Intersected: THE BRANCH Surface: Bituminous Maintenance/Ownership: State                                                                                                                                                                        |  |  |  |  |
| Culvert 40: Culvert - 1952 Structure No. 300271004006011 Length: 7' Under Clearance: 6.0' Facility Carried: VT108 Bridge Type: R.C ROUND PIPE Features Intersected: BROOK Maintenance: State                                                                                                                                                                                                    |  |  |  |  |
| Bridge 41: Tee Beam - 1952 Structure No. 200027004106012 Length: 34' Width: 30.7' Facility Carried: VT 00108 ML Bridge Type: CONCRETE T-BEAM Features Intersected: THE BRANCH Surface: Bituminous Maintenance/Ownership: State                                                                                                                                                                  |  |  |  |  |
| Culvert - 1952 Structure No. 300271004206011 Length: 7' Under Clearance: 6.0' Facility Carried: VT108 Bridge Type: CONCRETE ROUND PIPE Features Intersected: CATTLE PASS Maintenance: State                                                                                                                                                                                                     |  |  |  |  |
| Culvert - 1952 Structure No. 300271004306011 Length: 7' Under Clearance: 6.0' Facility Carried: VT108 Bridge Type: CONCRETE ROUND PIPE Features Intersected: CATTLE PASS Maintenance: State                                                                                                                                                                                                     |  |  |  |  |
|                                                                                                                                                                                                                                                                                                                                                                                                 |  |  |  |  |

2008

**AADT Counts** 2010

**Crash Locations** 2010

1100 1200

1100

| ths<br>→ | AADT  ← (count)  →                                                        |
|----------|---------------------------------------------------------------------------|
| nters    | Crash Locations  ■ Fatal □ Property Damage O □ Injury □ Unknown Crash Typ |
|          |                                                                           |

|    |    |      |     | Mile  | eage by | <u>Functiona</u> | l Class By Sh | eet            |         |
|----|----|------|-----|-------|---------|------------------|---------------|----------------|---------|
|    | 02 | 27-1 | 6 - | Rural | - Minor | Arterial         |               |                | 8.03    |
| ly |    |      |     |       |         |                  |               |                |         |
|    | _  |      |     |       |         |                  |               | Total Mileage: | 8.032 m |

2000

|         | Mileage by Town By Shee | et                      |
|---------|-------------------------|-------------------------|
| 8.032   | BAKERSFIELD - V108-0601 | 8.032 of 8.032          |
|         |                         |                         |
| .032 mi | -                       | Total Mileage: 8.032 mi |

**DISTRICT** 

1400

1400