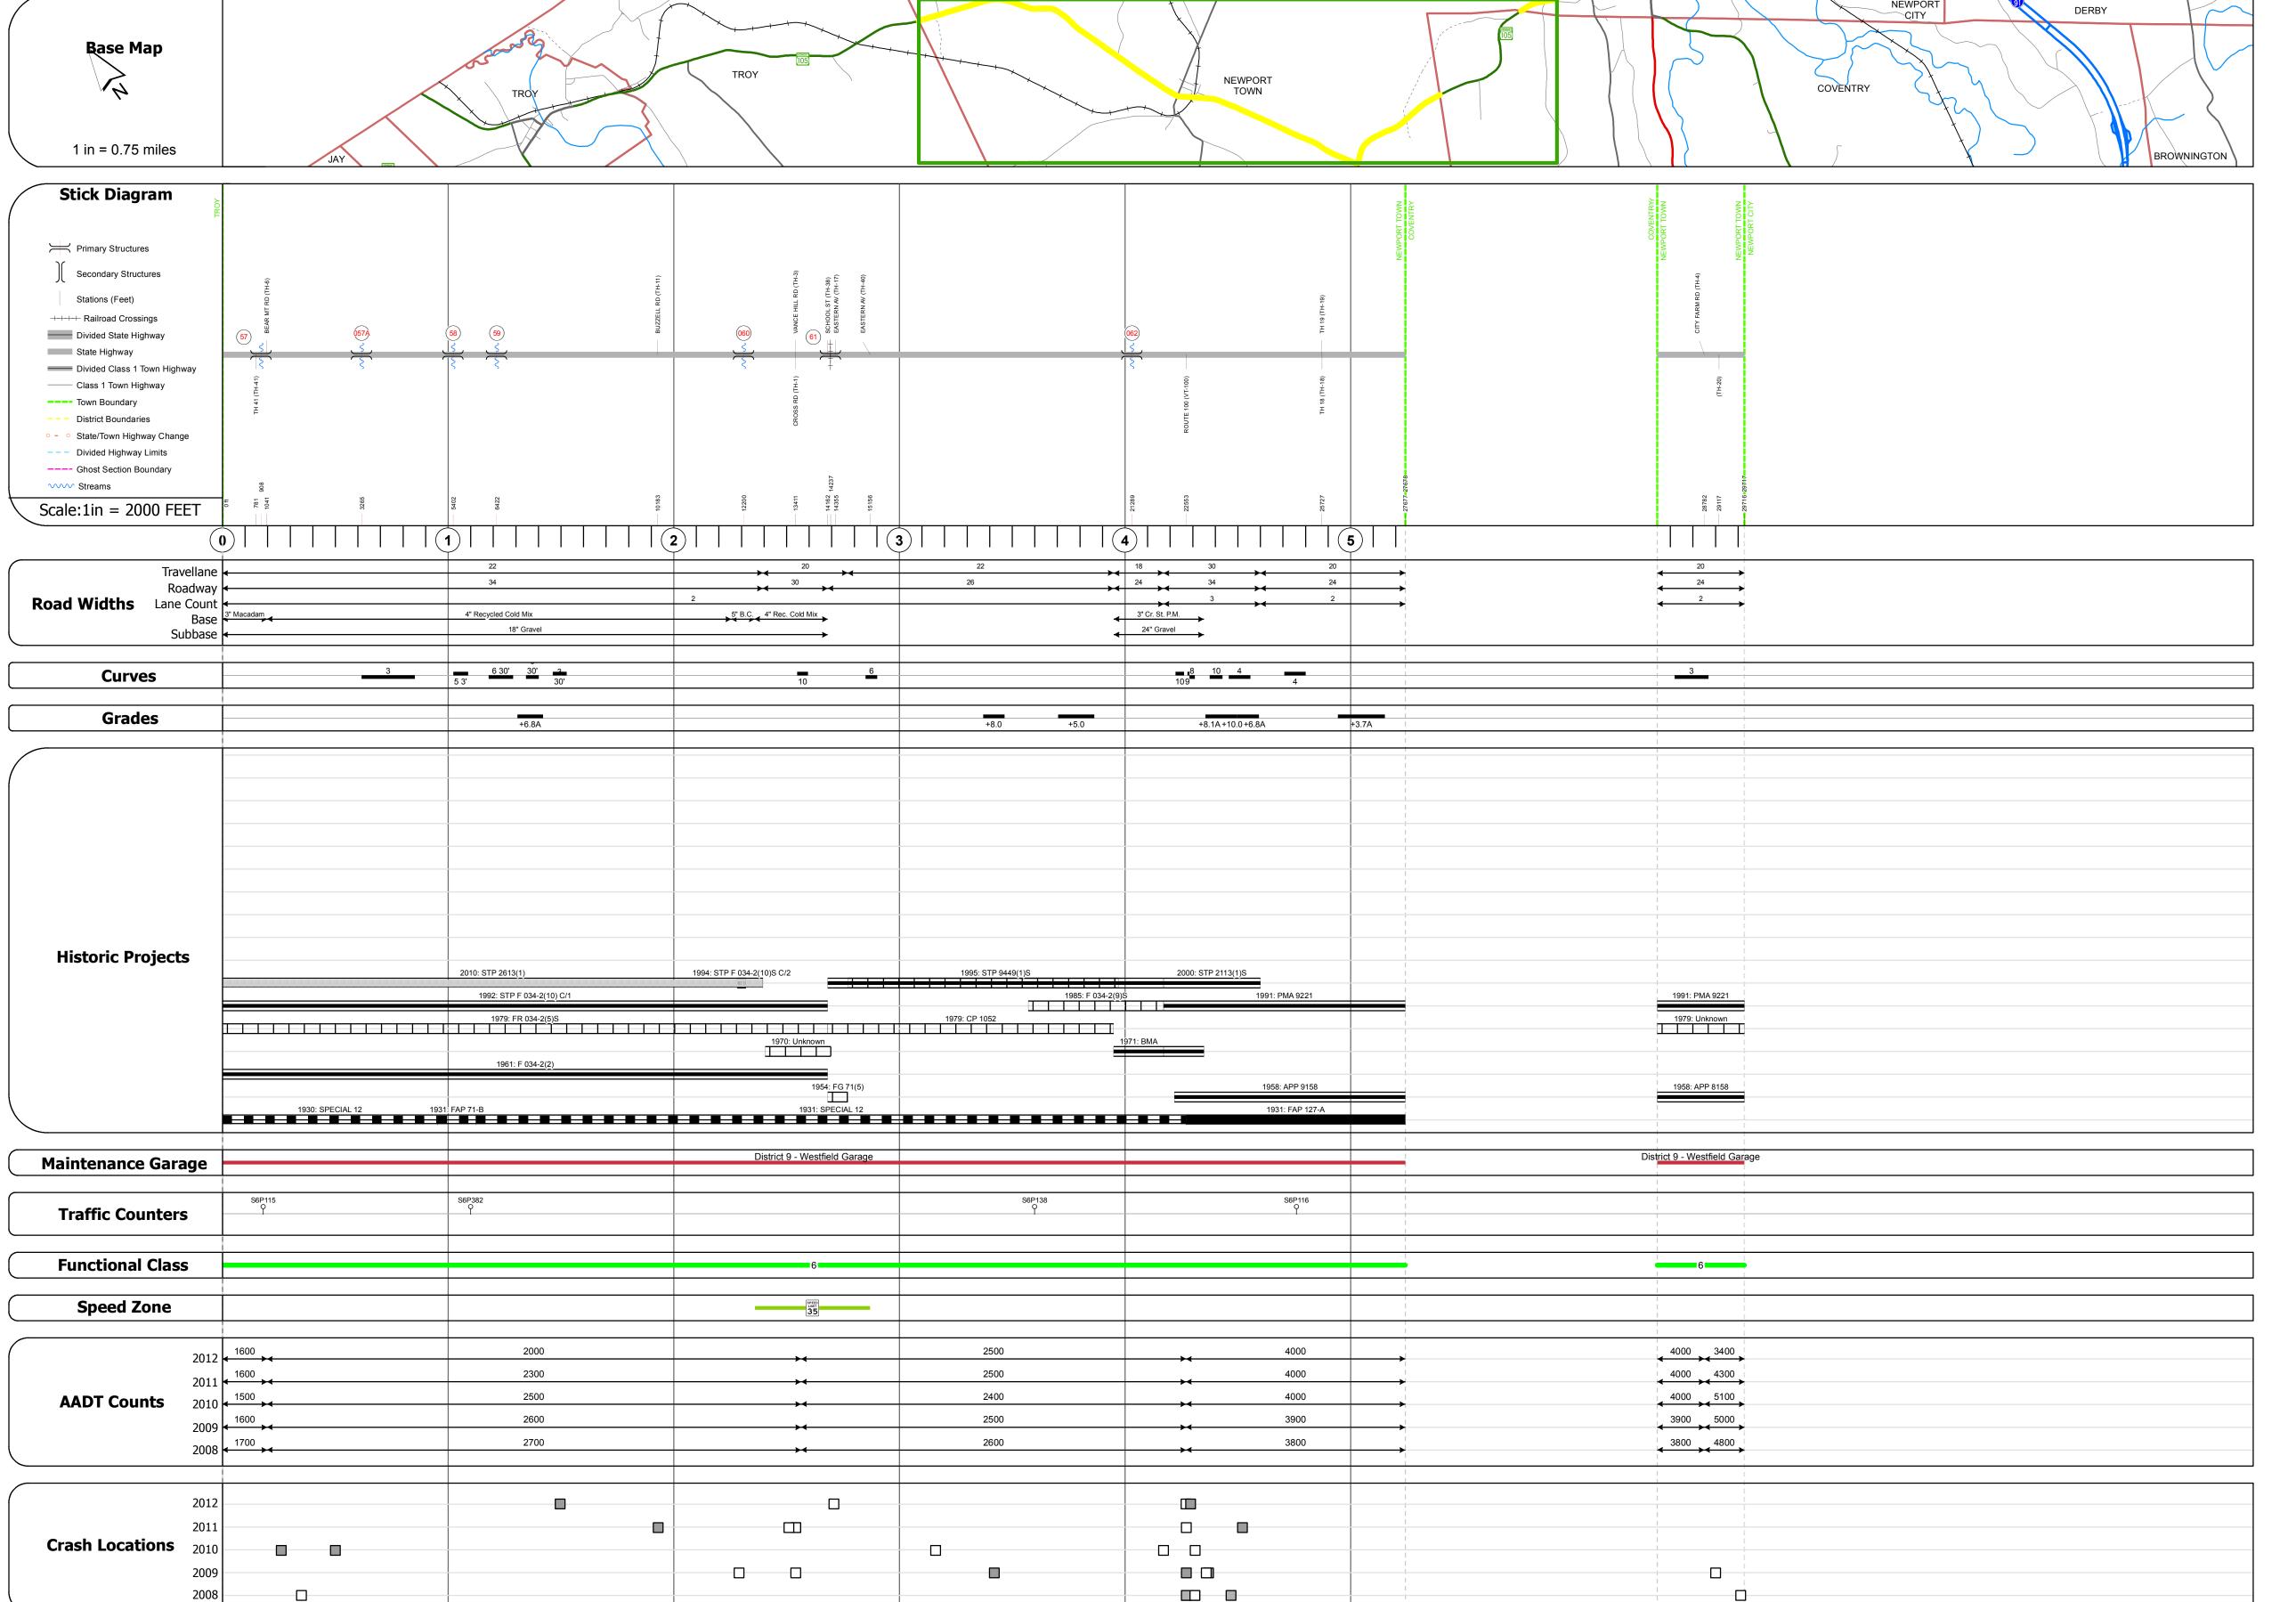

### **Route Log Progress Chart**

Please Note: Errors and Omissions May Exist. Contact the VTrans Mapping Unit with questions or concerns.

**DRAFT** 

**DISTRICT TOWN ROUTE NEWPORT TOWN** VT-105

| DESCRIPTION BLOCK                                                                                                                                                                                                                              |  |
|------------------------------------------------------------------------------------------------------------------------------------------------------------------------------------------------------------------------------------------------|--|
|                                                                                                                                                                                                                                                |  |
| Bridge 57: Stringer/multi-beam or girder - 1961 Structure No. 200034005710162 Length: 54' Width: 33.3' Facility Carried: VT 00105 ML Bridge Type: ROLLED BEAM Features Intersected: MUD CREEK Surface: Bituminous Maintenance/Ownership: State |  |
| Culvert 57A: Culvert - 1961 Structure No. 300034057A10161 Length: 6' Under Clearance: 3.58' Facility Carried: VT105 Stridge Type: ACCGMP PIPE ARCH Features Intersected: BROOK Maintenance: State                                              |  |
| Bridge 58: Stringer/multi-beam or girder - 1961 Structure No. 200034005810162 Length: 99' Width: 31.5' Facility Carried: VT 00105 ML Bridge Type: ROLLED BEAM Features Intersected: MUD CREEK Surface: Bituminous Maintenance/Ownership: State |  |
| Bridge 59: Slab - 1961 Structure No. 200034005910162 Length: 33' Width: 32.7' Facility Carried: VT 00105 ML Bridge Type: CONCRETE SLAB Features Intersected: MUD CREEK Surface: Bituminous Maintenance/Ownership: State                        |  |
| Culvert 60: Culvert - 1994 Structure No. 300034006010161 Length: 15' Jinder Clearance: 11.0' Facility Carried: VT105 Bridge Type: PRECAST CONC BOX Features Intersected: MUD CREEK Maintenance: State                                          |  |
| Bridge 61: Girder and floorbeam system - 1954 Structure No. 200034006110162 Length: 64' Height: 0.0' Facility Carried: RAILROAD Bridge Type: RIVETED GIRDER Features Intersected: MAINE/MONTRL/ATLANTIC RR                                     |  |
| Culvert 62: Culvert - 1928 Structure No. 300034006210161 Length: 12' Jnder Clearance: 10.0' Facility Carried: VT105 Bridge Type: CONCRETE BOX Features Intersected: BROOK Maintenance: State                                                   |  |
|                                                                                                                                                                                                                                                |  |

## Mileage by Functional Class By Sheet 034-2 6 - Rural - Minor Arterial

# Total Mileage: 5.628 mi

Mileage by Town By Sheet 5.628 NEWPORT TOWN - V105-1016 5.628 of 5.628 Total Mileage: 5.628 mi

**TOWN** Date: 11/15/13 1 of 1 **NEWPORT TOWN** TWN mileage: 0.0 to 5.628

**DISTRICT** 

**ROUTE** VT-105 ETE mileage: 49.666 to 56.411