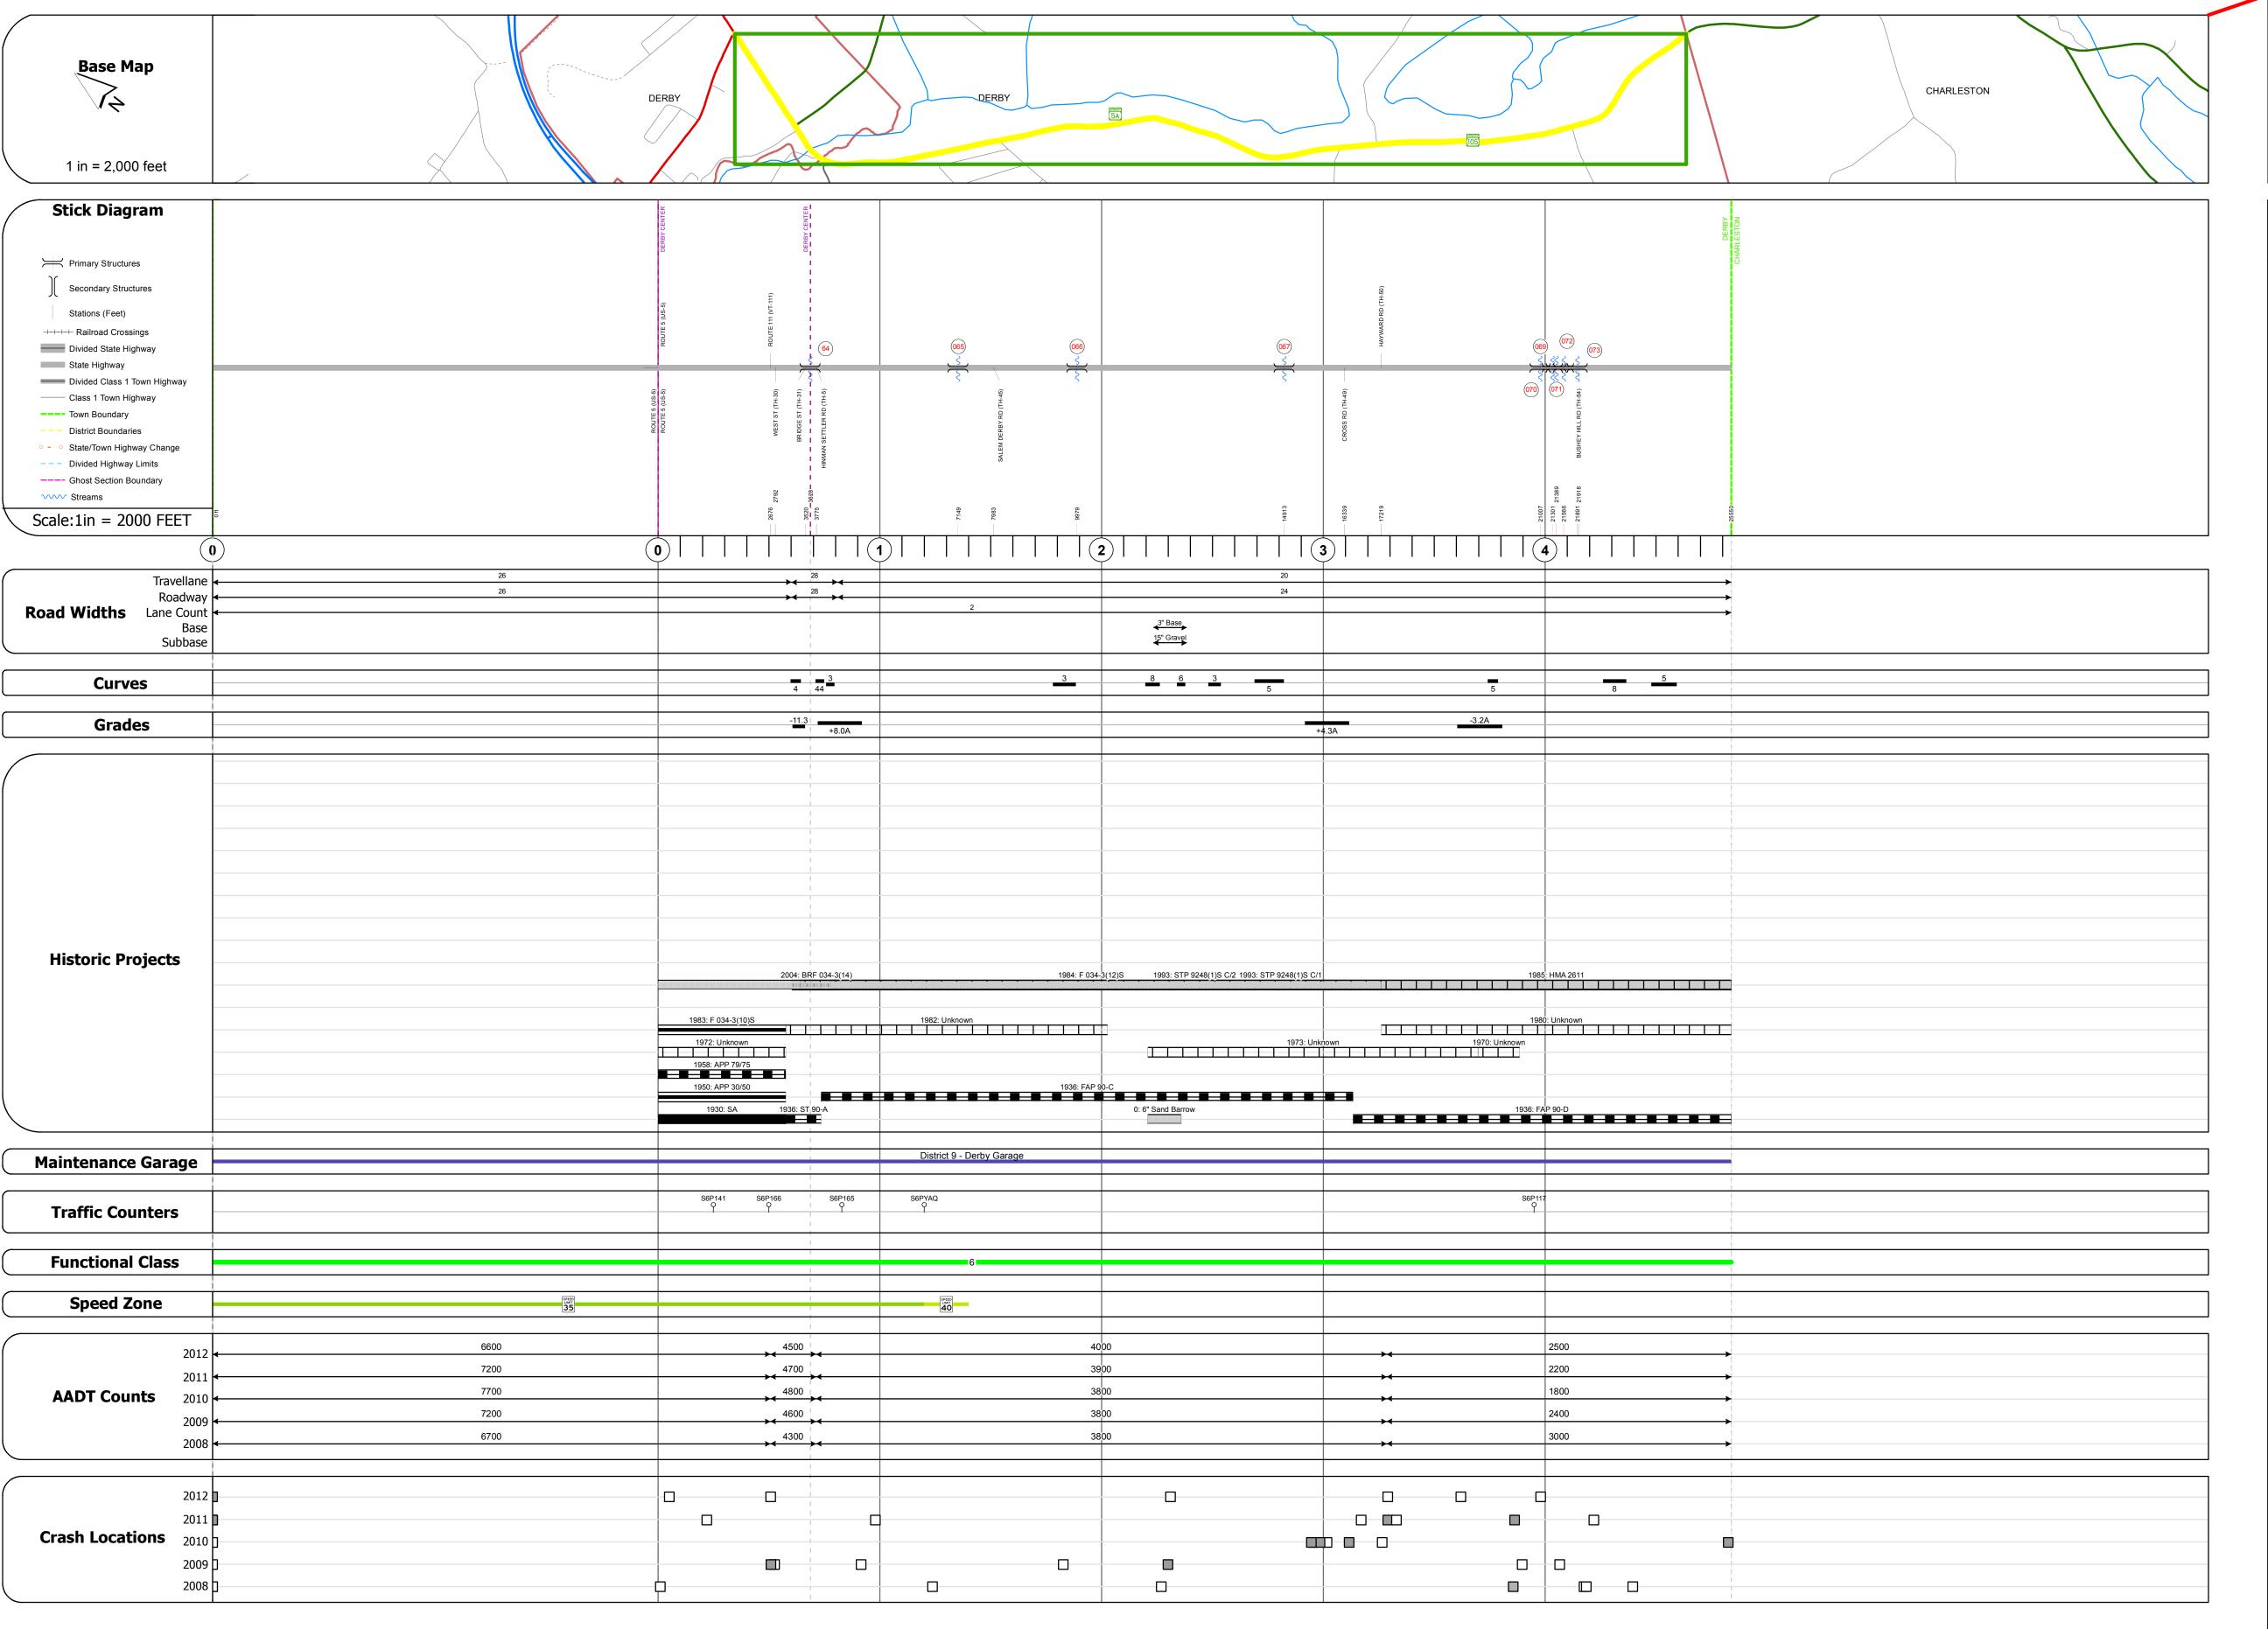

## Base Map 1 in = 2,000 feet

## **Route Log Progress Chart**

Please Note: Errors and Omissions May Exist. Contact the VTrans Mapping Unit with questions or concerns.

**DRAFT** 

**DISTRICT ROUTE TOWN DERBY** VT-105

## **DESCRIPTION BLOCK**

Stringer/multi-beam or girder - 2002 Structure No. 200034006410072 Length: 146' Width: 35.7' Facility Carried: VT 00105 ML Bridge Type: CURVED WLD PL GIRDER Features Intersected: CLYDE RIVER Surface: Bituminous Maintenance/Ownership: State

Culvert 65: Culvert - 1936 Structure No. 300034006510071 Length: 8' Under Clearance: 6.0' Facility Carried: VT105 Bridge Type: CONC BOX w/CGMP Features Intersected: BROOK Maintenance: State

Culvert 66: Culvert - 1924 Structure No. 300034006610071 Length: 11' Under Clearance: 4.0' Facility Carried: VT105 Bridge Type: CONCRETE BOX Features Intersected: BROOK Maintenance: State

Bridge <mark>67</mark>: Slab - 1924 Structure No. 300034006710071 Length: 16' Width: 30.6' Under Clearance: 6.0' Facility Carried: VT105 Bridge Type: CONCRETE SLAB Features Intersected: BROOK Surface: Bituminous Maintenance: State

Culvert 69: Culvert - 1927 Structure No. 300034006910071 Length: 14' Under Clearance: 3.0' Facility Carried: VT105 Bridge Type: CONCRETE BOX Features Intersected: BROOK Maintenance: State

Culvert 70: Culvert - 1927 Structure No. 300034007010071 Length: 10' Under Clearance: 2.0' Facility Carried: VT105 Bridge Type: CONCRETE BOX Features Intersected: SWAMP Maintenance: State

Culvert 71: Culvert - 1927 Structure No. 300034007110071 Length: 8' Under Clearance: 2.0' Facility Carried: VT105 Bridge Type: CONCRETE BOX Features Intersected: SWAMP Maintenance: State

Culvert 72: Culvert - 1927 Structure No. 300034007210071 Length: 8' Under Clearance: 2.0' Facility Carried: VT105 Bridge Type: CONCRETE BOX Features Intersected: SWAMP Maintenance: State

Structure No. 300034007310071 Length: 13' Width: 31.0' Under Clearance: 3.0' Facility Carried: VT105
Bridge Type: CONCRETE SLAB Features Intersected: BROOK Surface: Bituminous Maintenance: State

**DISTRICT** 

|       | Mileage by Functional Cla  | ass By Sheet            |
|-------|----------------------------|-------------------------|
| 034-3 | 6 - Rural - Minor Arterial | 4.864                   |
|       |                            |                         |
|       |                            |                         |
|       |                            |                         |
| -     |                            | Total Mileage: 4.839 mi |
|       |                            |                         |

|    | Mileage by Town By Sheet                                   |                         |  |
|----|------------------------------------------------------------|-------------------------|--|
| 64 | DERBY - V105-1007<br>Ghost Section - US-5 (0.000 to 2.009) | 4.839 of 4.839<br>2.009 |  |
|    |                                                            |                         |  |
| mi |                                                            | Total Mileage: 4.839 mi |  |
|    |                                                            | -                       |  |