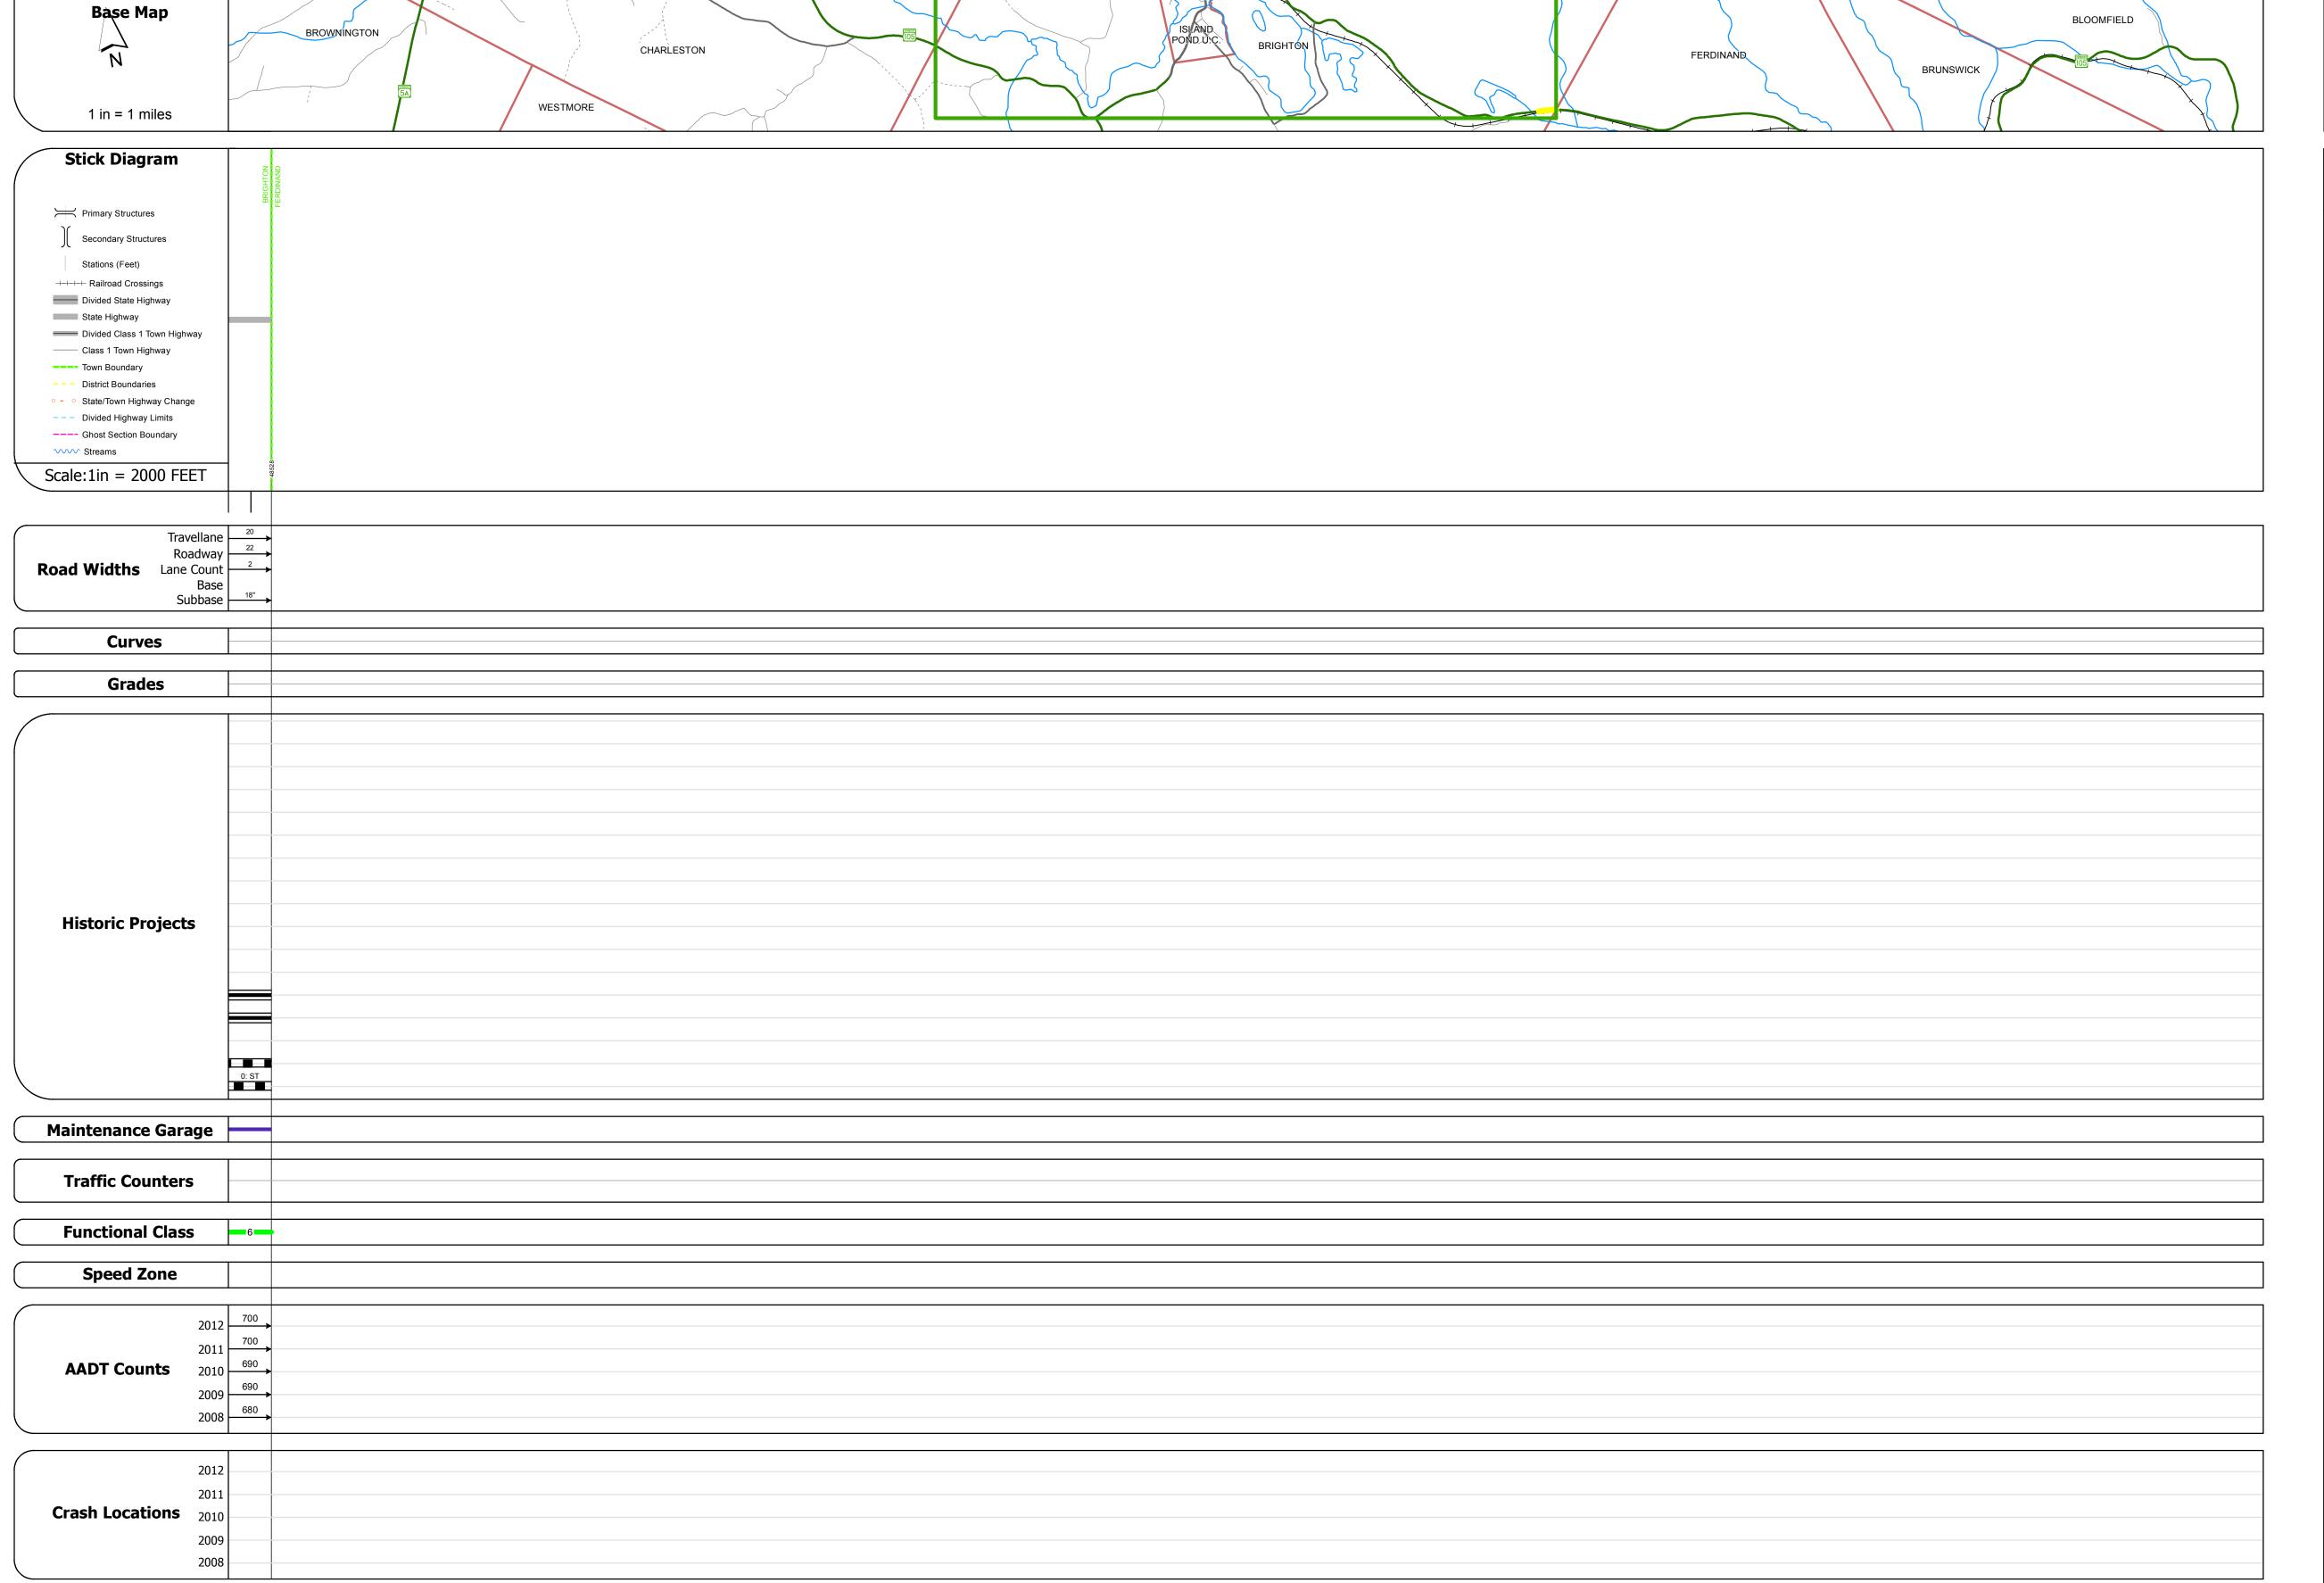

## **Route Log Progress Chart**

Please Note: Errors and Omissions May Exist.
Contact the VTrans Mapping Unit with questions or concerns.

**DRAFT** 

DISTRICT TOWN ROUTE

9 BRIGHTON VT-105

**DESCRIPTION BLOCK** 

| Historic Projects                                        | Functional Class                                                                                                                                                                                                                                                                                                                                                                                                                                                                                                                                                                                                                                                                                                                                                                                                                                                                                                                                                                                                                                                                                                                                                                                                                                                                                                                                                                                                                                                                                                                                                                                                                                                                                                                                                                                                                                                                                                                                                                                                                                                                                                              | Curves      | Road Widths      | AADT                           | Mileage by Functional Class By Sheet | Mileage by Town By Sheet   |                         |          |          |                              |                  |
|----------------------------------------------------------|-------------------------------------------------------------------------------------------------------------------------------------------------------------------------------------------------------------------------------------------------------------------------------------------------------------------------------------------------------------------------------------------------------------------------------------------------------------------------------------------------------------------------------------------------------------------------------------------------------------------------------------------------------------------------------------------------------------------------------------------------------------------------------------------------------------------------------------------------------------------------------------------------------------------------------------------------------------------------------------------------------------------------------------------------------------------------------------------------------------------------------------------------------------------------------------------------------------------------------------------------------------------------------------------------------------------------------------------------------------------------------------------------------------------------------------------------------------------------------------------------------------------------------------------------------------------------------------------------------------------------------------------------------------------------------------------------------------------------------------------------------------------------------------------------------------------------------------------------------------------------------------------------------------------------------------------------------------------------------------------------------------------------------------------------------------------------------------------------------------------------------|-------------|------------------|--------------------------------|--------------------------------------|----------------------------|-------------------------|----------|----------|------------------------------|------------------|
| Retreatment Bituminous Gravel                            | ├── <del>+ </del> 1 <b>──</b> ── 7                                                                                                                                                                                                                                                                                                                                                                                                                                                                                                                                                                                                                                                                                                                                                                                                                                                                                                                                                                                                                                                                                                                                                                                                                                                                                                                                                                                                                                                                                                                                                                                                                                                                                                                                                                                                                                                                                                                                                                                                                                                                                            | curve left  | <b>←</b> (ft)    | (count)                        | 034-3 6 - Rural - Minor Arterial     | 0.191 BRIGHTON - V105-0504 | 0.191 of 9.191          | DISTRICT | TOWN     | Date: 11/15/13               | ROUTE            |
| Resurface Concrete Surface Treated Gravel                | 2 8 — 14 — 19                                                                                                                                                                                                                                                                                                                                                                                                                                                                                                                                                                                                                                                                                                                                                                                                                                                                                                                                                                                                                                                                                                                                                                                                                                                                                                                                                                                                                                                                                                                                                                                                                                                                                                                                                                                                                                                                                                                                                                                                                                                                                                                 | curve right |                  |                                |                                      |                            |                         | DISTRICT |          | - 3331 = 2, -3, -3           |                  |
| Bituminous Mix Plant Mix                                 | 6 —— 11 —— 16                                                                                                                                                                                                                                                                                                                                                                                                                                                                                                                                                                                                                                                                                                                                                                                                                                                                                                                                                                                                                                                                                                                                                                                                                                                                                                                                                                                                                                                                                                                                                                                                                                                                                                                                                                                                                                                                                                                                                                                                                                                                                                                 | Grades      | Traffic Counters | Crash Locations                |                                      |                            |                         |          |          | 2 -62                        | VT-105           |
| Skinny Mix  Cold Plane and Reclaimed Base and Bituminous | Speed Zones                                                                                                                                                                                                                                                                                                                                                                                                                                                                                                                                                                                                                                                                                                                                                                                                                                                                                                                                                                                                                                                                                                                                                                                                                                                                                                                                                                                                                                                                                                                                                                                                                                                                                                                                                                                                                                                                                                                                                                                                                                                                                                                   | grade up    | (counter ID)     | ■ Fatal □ Property Damage Only |                                      |                            |                         | 0        | BRIGHTON | 2 of 2                       | ETE mileage:     |
| Bituminous Seal Concrete Concrete                        | SPEED | grade down  | Y                | ■ Injury □ Unknown Crash Type  |                                      |                            |                         | 9        | BRIGITON | TWN mileage:<br>9.0 to 9.191 | 72.667 to 81.858 |
| Concrete                                                 | 23 30 33 40 43 50 55 60 65                                                                                                                                                                                                                                                                                                                                                                                                                                                                                                                                                                                                                                                                                                                                                                                                                                                                                                                                                                                                                                                                                                                                                                                                                                                                                                                                                                                                                                                                                                                                                                                                                                                                                                                                                                                                                                                                                                                                                                                                                                                                                                    |             |                  |                                | Total N                              | Mileage: 0.191 mi          | Total Mileage: 0.191 mi |          |          | 9.0 (0 9.191                 |                  |