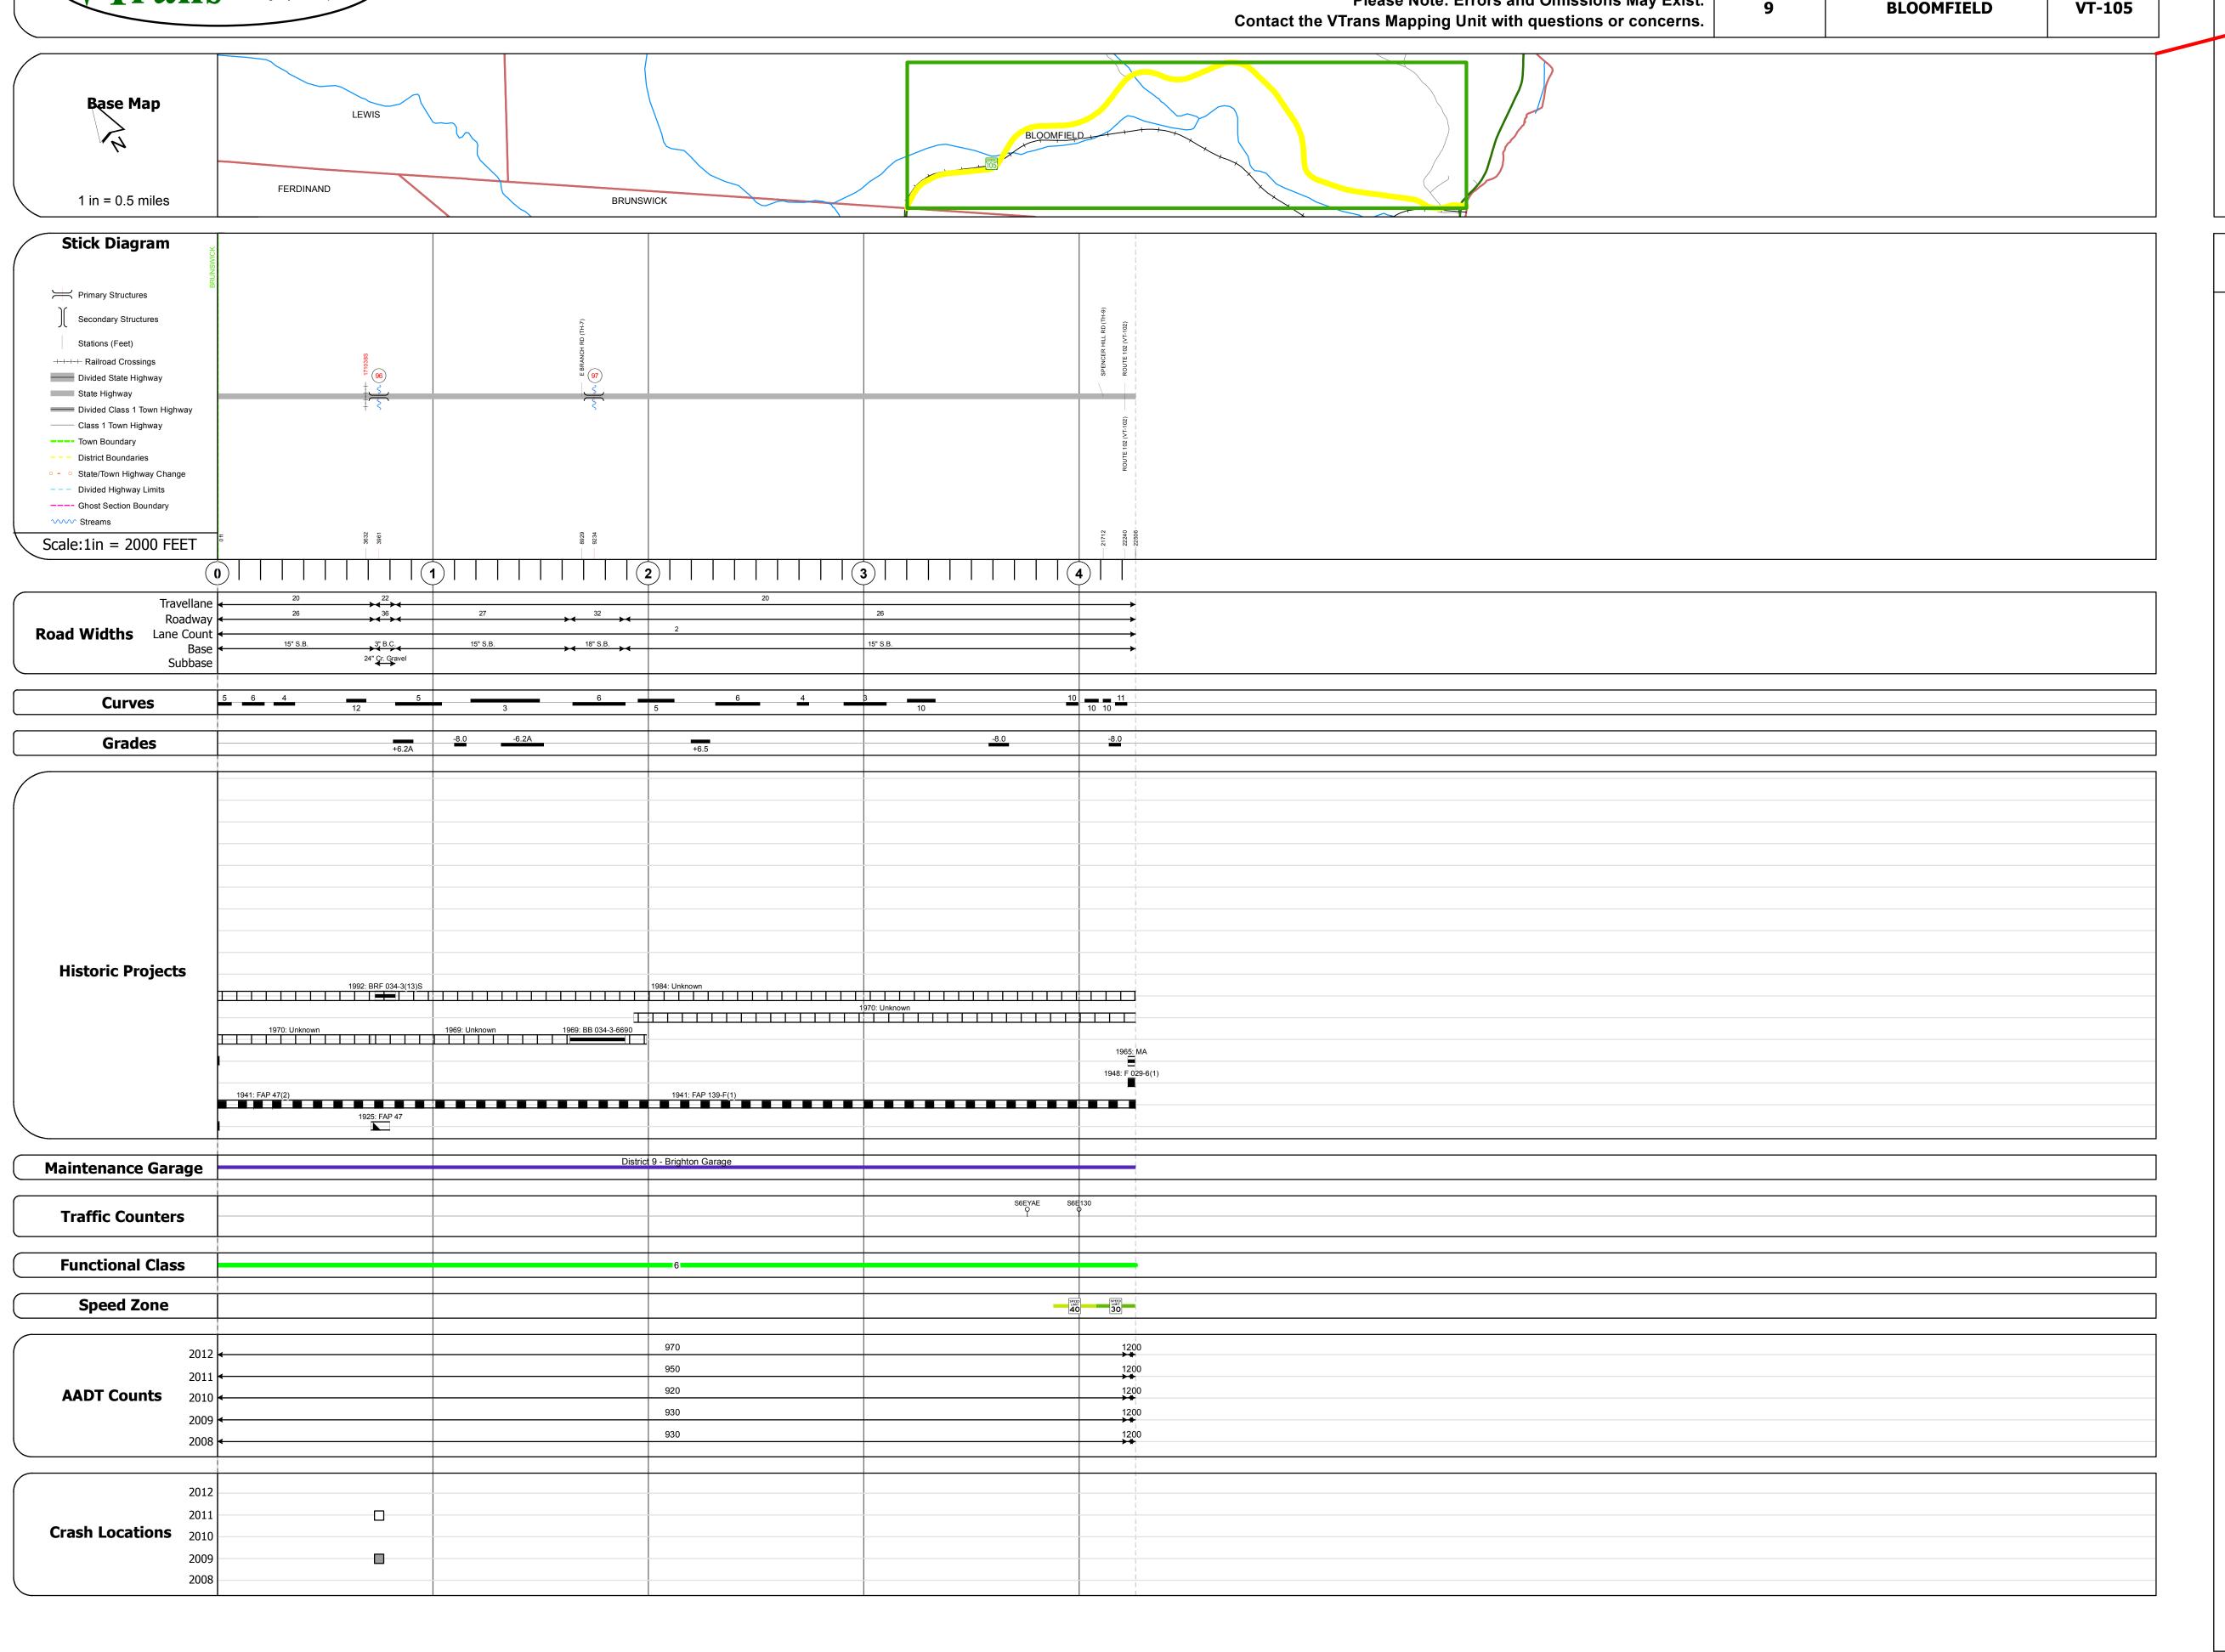

## **Route Log Progress Chart**

Please Note: Errors and Omissions May Exist.

DISTRICT TOWN ROUTE

9 BLOOMFIELD VT-105

Bridge 96:
Stringer/multi-beam or girder - 1992
Structure No. 200034009605032
Length: 74'
Width: 38.6'
Facility Carried: VT 00105 ML
Bridge Type: ROLLED BEAM
Features Intersected: NULHEGAN RIVER
Surface: Bituminous
Maintenance/Ownership: State

Bridge 97:
Stringer/multi-beam or girder - 1969
Structure No. 200034009705032
Length: 84'
Width: 39.7'
Facility Carried: VT 00105 ML
Bridge Type: ROLLED BEAM
Features Intersected: EAST BR NULHEGAN RIVER
Surface: Bituminous
Maintenance/Ownership: State

| Historic Projects                                                                                          | Functional Class                                                                                                                                                                                                                                                                                                                                                                                                                                                                                                                                                                                                                                                                                                                                                                                                                                                                                                                                                                                                                                                                                                                                                                                                                                                                                                                                                                                                                                                                                                                                                                                                                                                                                                                                                                                                                                                                                                                                                                                                                                                                                                               | Curves     | Road Widths      | AADT                                                 | Mileage by Functional Class By Shee | et                      | Mileage by Town By Sheet |                         |          |            |                     |                                  |
|------------------------------------------------------------------------------------------------------------|--------------------------------------------------------------------------------------------------------------------------------------------------------------------------------------------------------------------------------------------------------------------------------------------------------------------------------------------------------------------------------------------------------------------------------------------------------------------------------------------------------------------------------------------------------------------------------------------------------------------------------------------------------------------------------------------------------------------------------------------------------------------------------------------------------------------------------------------------------------------------------------------------------------------------------------------------------------------------------------------------------------------------------------------------------------------------------------------------------------------------------------------------------------------------------------------------------------------------------------------------------------------------------------------------------------------------------------------------------------------------------------------------------------------------------------------------------------------------------------------------------------------------------------------------------------------------------------------------------------------------------------------------------------------------------------------------------------------------------------------------------------------------------------------------------------------------------------------------------------------------------------------------------------------------------------------------------------------------------------------------------------------------------------------------------------------------------------------------------------------------------|------------|------------------|------------------------------------------------------|-------------------------------------|-------------------------|--------------------------|-------------------------|----------|------------|---------------------|----------------------------------|
| Retreatment Bituminous Concrete Surface Freated                                                            | 7 — 12 — 17                                                                                                                                                                                                                                                                                                                                                                                                                                                                                                                                                                                                                                                                                                                                                                                                                                                                                                                                                                                                                                                                                                                                                                                                                                                                                                                                                                                                                                                                                                                                                                                                                                                                                                                                                                                                                                                                                                                                                                                                                                                                                                                    | curve left | <b>←</b> (ft)    | (count)                                              | 034-3 6 - Rural - Minor Arterial    | 4.262                   | BLOOMFIELD - V105-0503   | 4.262 of 4.262          | DISTRICT | TOWN       | Date: 11/15/13      | ROUTE                            |
| Unknown  Bituminous  Macadam  Plant Mix  Cold Plans and                                                    | 6 — 11 — 16                                                                                                                                                                                                                                                                                                                                                                                                                                                                                                                                                                                                                                                                                                                                                                                                                                                                                                                                                                                                                                                                                                                                                                                                                                                                                                                                                                                                                                                                                                                                                                                                                                                                                                                                                                                                                                                                                                                                                                                                                                                                                                                    | Grades     | Traffic Counters | Crash Locations                                      |                                     |                         |                          |                         |          |            | 4 -5 4              | VT-105                           |
| Skinny Mix Bituminous Concrete  Reclaimed Base and Bituminous Concrete  Cold Plane and Bituminous Concrete | Speed Zones  SPEED | grade up   | (counter ID)     | Fatal Property Damage Only Injury Unknown Crash Type |                                     |                         |                          |                         | 9        | BLOOMFIELD | 1 of 1 TWN mileage: | ETE mileage:<br>88.869 to 93.131 |
| Concrete                                                                                                   | 25 30 35 40 45 50 55 60 65                                                                                                                                                                                                                                                                                                                                                                                                                                                                                                                                                                                                                                                                                                                                                                                                                                                                                                                                                                                                                                                                                                                                                                                                                                                                                                                                                                                                                                                                                                                                                                                                                                                                                                                                                                                                                                                                                                                                                                                                                                                                                                     | 5          |                  | - myss.y - onmonic orden type                        |                                     | Total Mileage: 4.262 mi | -                        | Total Mileage: 4.262 mi |          |            | 0.0 to 4.262        | 00.007 to 93.131                 |