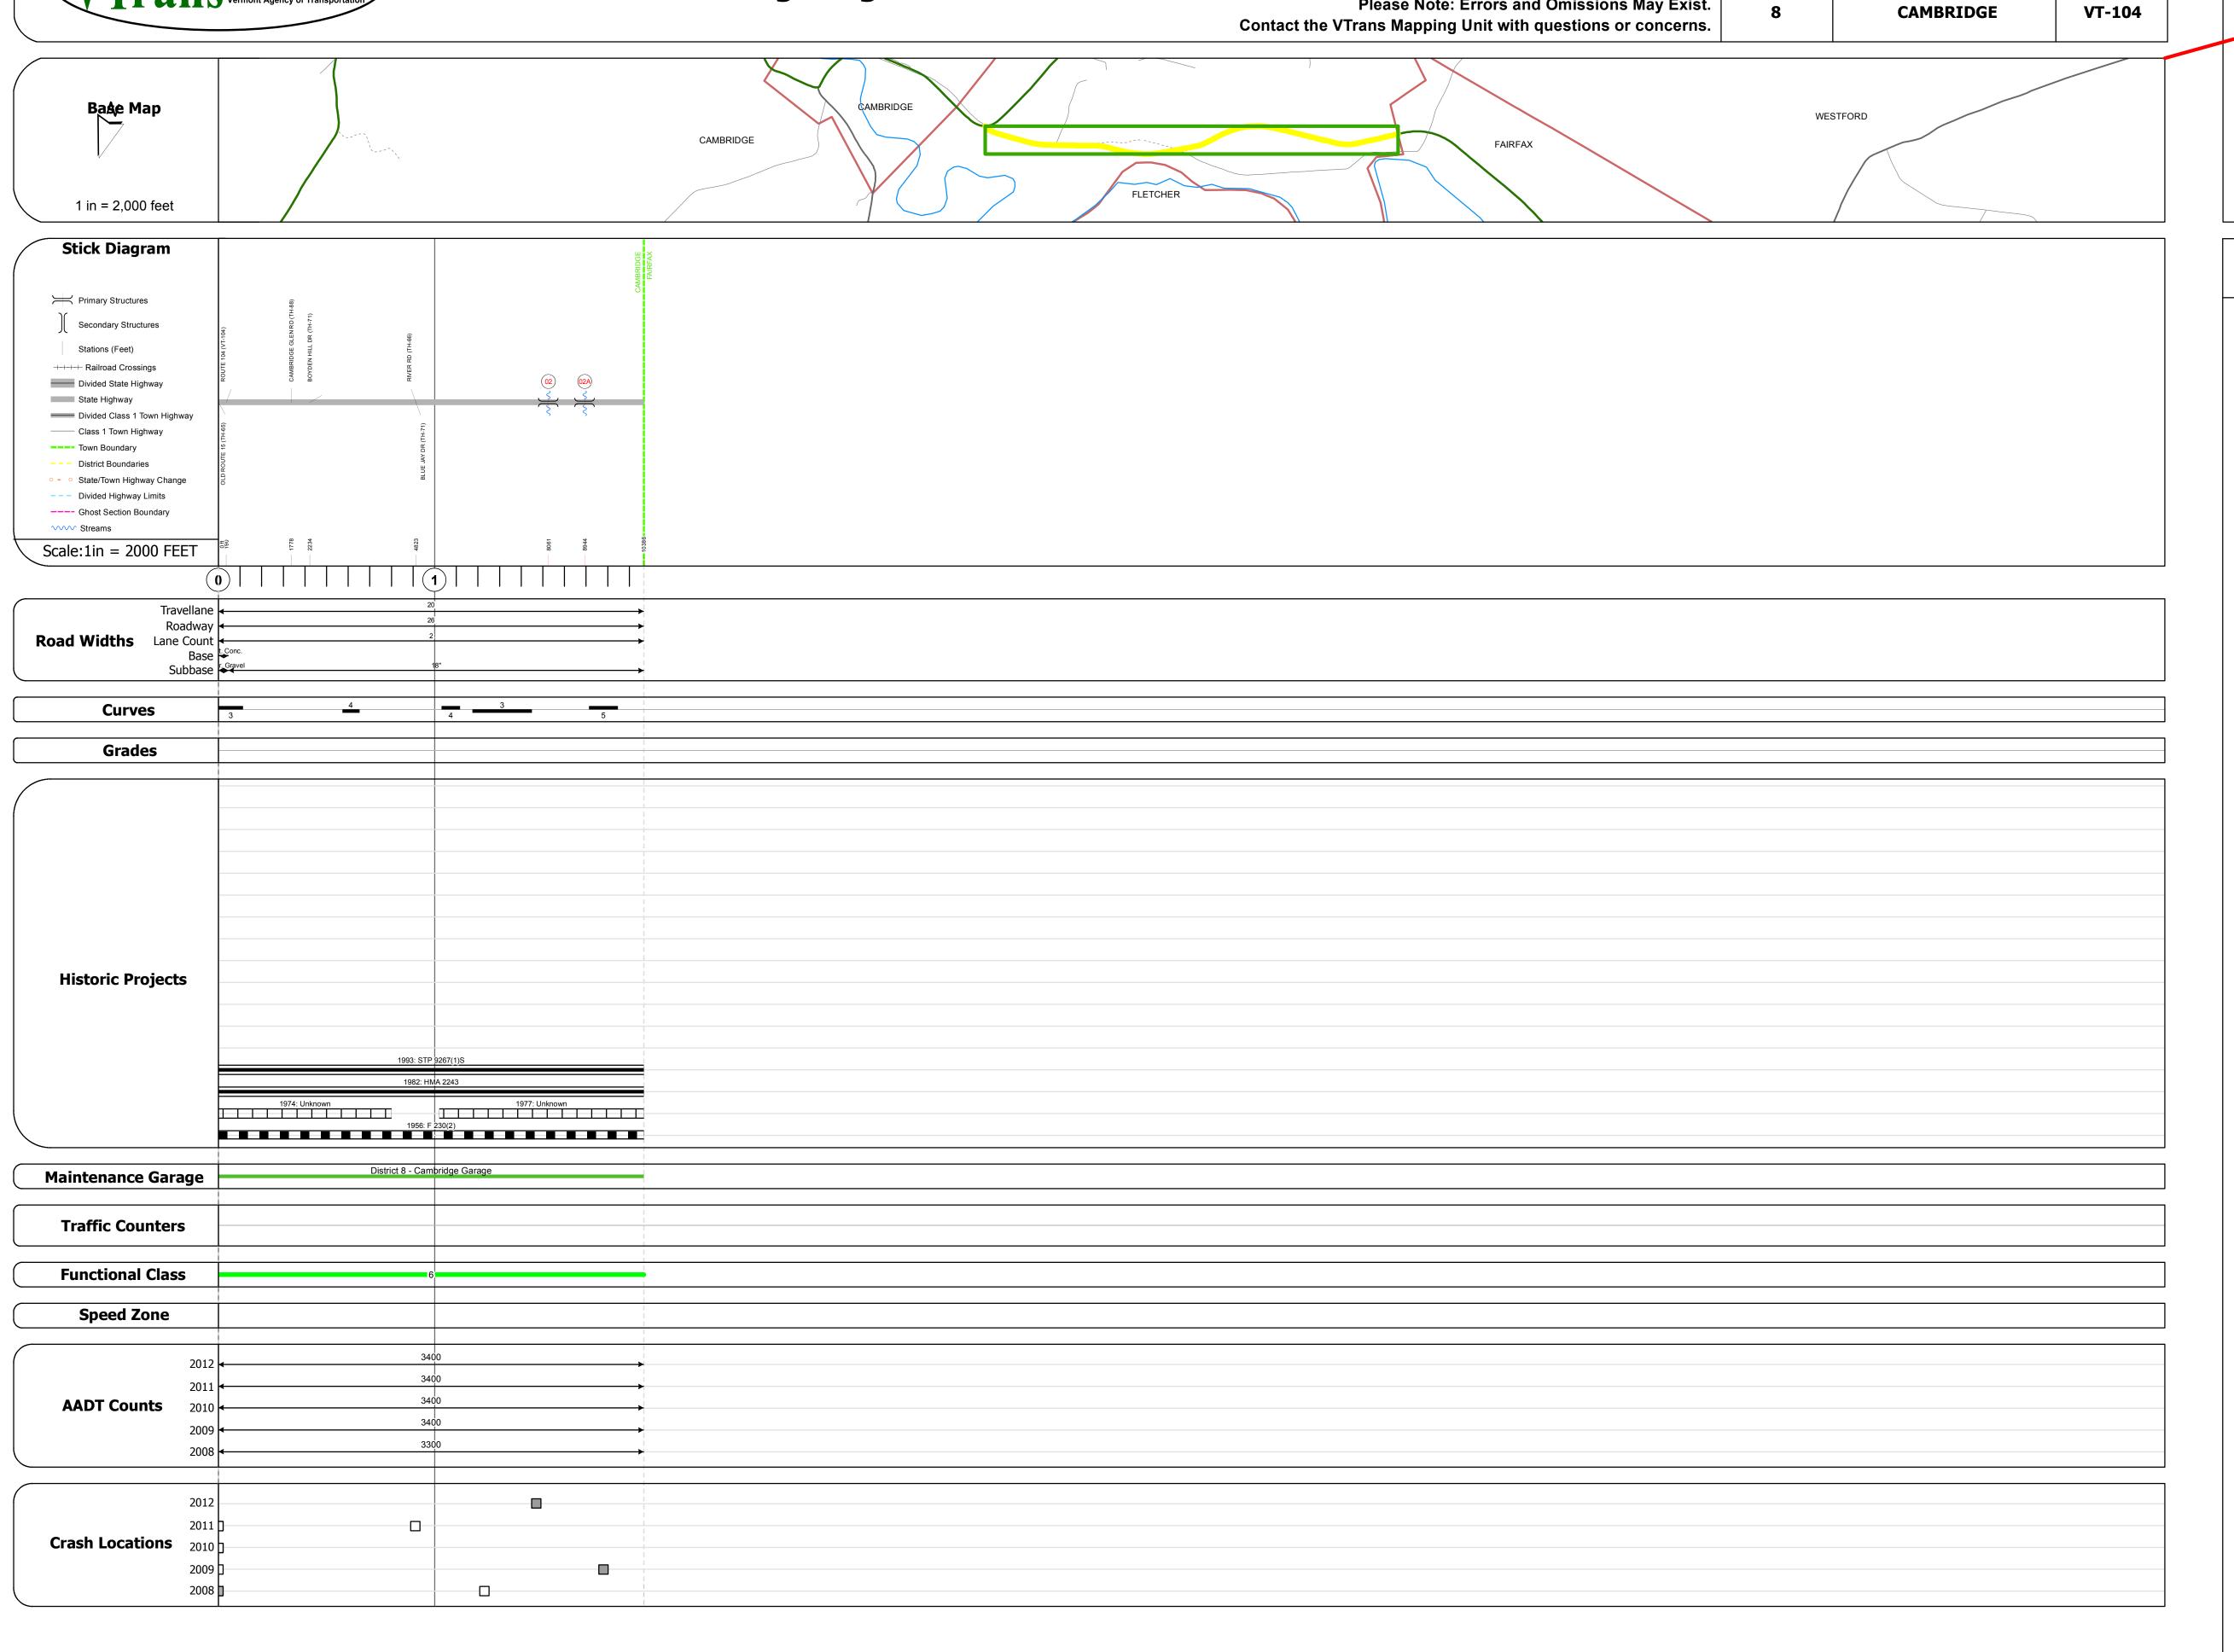

## **Route Log Progress Chart**

Please Note: Errors and Omissions May Exist.
Contact the VTrans Mapping Unit with questions or concerns.

DISTRICT TOWN ROUTE

8 CAMBRIDGE VT-104

## **DESCRIPTION BLOCK**

Culvert 2:
Culvert - 1956
Structure No. 300023000208021
Length: 6'
Under Clearance: 6.0'
Facility Carried: VT104
Bridge Type: ACCGMP
Features Intersected: CATTLE PASS/BROOK
Maintenance: State

Culvert 2A:
Culvert - 1956
Structure No. 300023002A08021
Length: 6'
Under Clearance: 6.0'
Facility Carried: VT104
Bridge Type: ACCGMP
Features Intersected: CATTLE PASS/BROOK
Maintenance: State

| Historic Projects                                                                                          | Functional Class                                                                                                                                                                                                                                                                                                                                                                                                                                                                                                                                                                                                                                                                                                                                                                                                                                                                                                                                                                                                                                                                                                                                                                                                                                                                                                                                                                                                                                                                                                                                                                                                                                                                                                                                                                                                                                                                                                                                                                                                                                                                                                              | Curves            | Road Widths      | AADT                                        | Mileage by Functional Class By Sheet | Mileage by Town By Sheet    |                         |          |           |                              |                              |
|------------------------------------------------------------------------------------------------------------|-------------------------------------------------------------------------------------------------------------------------------------------------------------------------------------------------------------------------------------------------------------------------------------------------------------------------------------------------------------------------------------------------------------------------------------------------------------------------------------------------------------------------------------------------------------------------------------------------------------------------------------------------------------------------------------------------------------------------------------------------------------------------------------------------------------------------------------------------------------------------------------------------------------------------------------------------------------------------------------------------------------------------------------------------------------------------------------------------------------------------------------------------------------------------------------------------------------------------------------------------------------------------------------------------------------------------------------------------------------------------------------------------------------------------------------------------------------------------------------------------------------------------------------------------------------------------------------------------------------------------------------------------------------------------------------------------------------------------------------------------------------------------------------------------------------------------------------------------------------------------------------------------------------------------------------------------------------------------------------------------------------------------------------------------------------------------------------------------------------------------------|-------------------|------------------|---------------------------------------------|--------------------------------------|-----------------------------|-------------------------|----------|-----------|------------------------------|------------------------------|
| Retreatment Bituminous Gravel Concrete Surface Treated                                                     | <del></del>                                                                                                                                                                                                                                                                                                                                                                                                                                                                                                                                                                                                                                                                                                                                                                                                                                                                                                                                                                                                                                                                                                                                                                                                                                                                                                                                                                                                                                                                                                                                                                                                                                                                                                                                                                                                                                                                                                                                                                                                                                                                                                                   | curve left        | <b>←</b> (ft)    | ← (count)                                   | 023-1 6 - Rural - Minor Arterial     | 1.967 CAMBRIDGE - V104-0802 | 1.967 of 1.967          | DISTRICT | TOWN      | Date: 11/15/13               | ROUTE                        |
| Unknown Bituminous Gravel                                                                                  | 2 8 — 14 — 19                                                                                                                                                                                                                                                                                                                                                                                                                                                                                                                                                                                                                                                                                                                                                                                                                                                                                                                                                                                                                                                                                                                                                                                                                                                                                                                                                                                                                                                                                                                                                                                                                                                                                                                                                                                                                                                                                                                                                                                                                                                                                                                 | -                 |                  |                                             |                                      |                             |                         |          |           |                              | VT-104                       |
| Biturninous Wix                                                                                            | Speed Zones                                                                                                                                                                                                                                                                                                                                                                                                                                                                                                                                                                                                                                                                                                                                                                                                                                                                                                                                                                                                                                                                                                                                                                                                                                                                                                                                                                                                                                                                                                                                                                                                                                                                                                                                                                                                                                                                                                                                                                                                                                                                                                                   | Grades  —grade up | Traffic Counters | Crash Locations  Fatal Proporty Damage Only |                                      |                             |                         | _        |           | 1 of 1                       |                              |
| Skinny Mix Bituminous Seal  Concrete  Concrete  Concrete  Reclaimed Base and Bituminous Concrete  Concrete | SPEED | grade dp          | Ŷ                | Injury Unknown Crash Type                   |                                      |                             |                         | 8        | CAMBRIDGE | TWN mileage:<br>0.0 to 1.967 | ETE mileage:<br>0.0 to 1.967 |
| Concrete                                                                                                   | 25 50 55 40 45 50 55 60 65                                                                                                                                                                                                                                                                                                                                                                                                                                                                                                                                                                                                                                                                                                                                                                                                                                                                                                                                                                                                                                                                                                                                                                                                                                                                                                                                                                                                                                                                                                                                                                                                                                                                                                                                                                                                                                                                                                                                                                                                                                                                                                    |                   |                  |                                             | Total Mile                           | age: 1.967 mi               | Total Mileage: 1.967 mi |          |           | 0.0 to 1.967                 |                              |