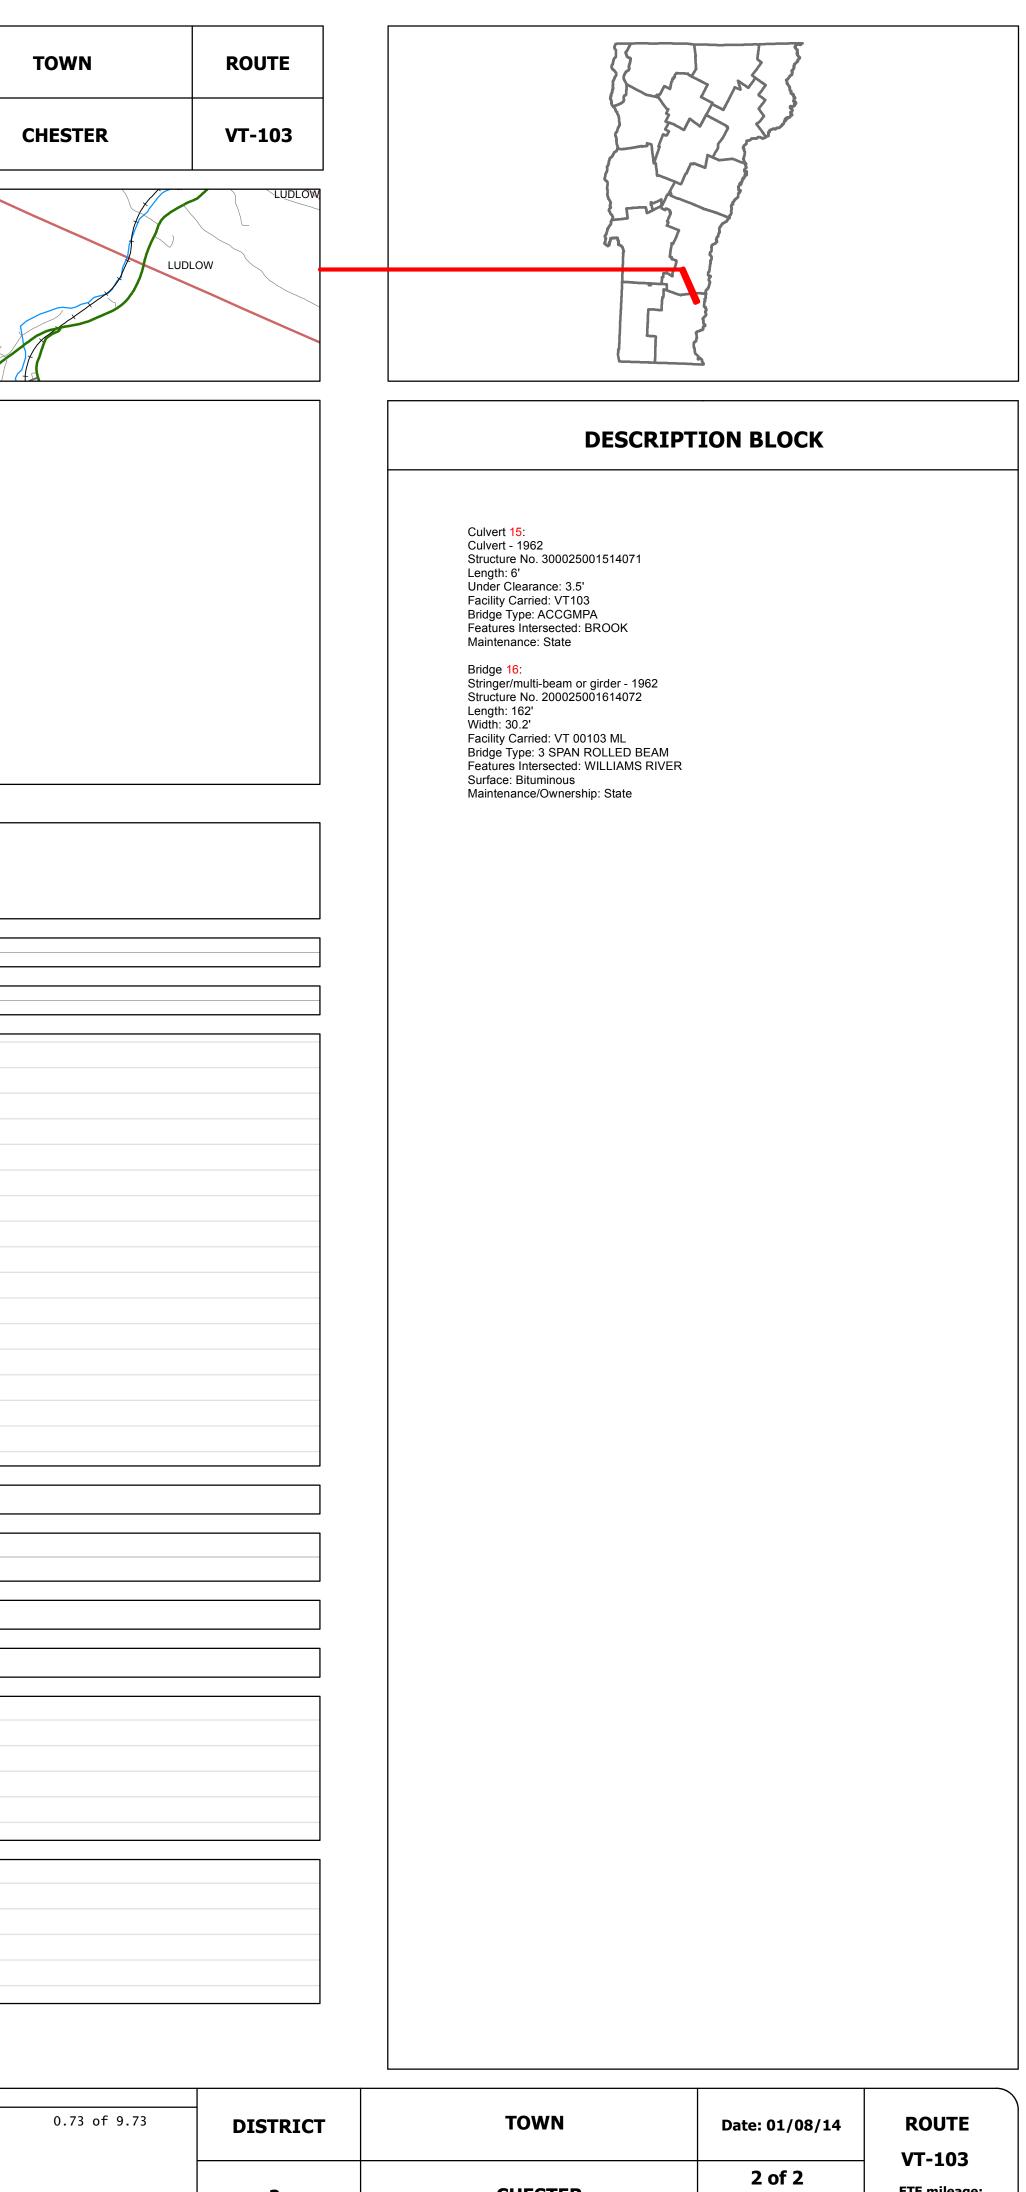

| VTrans                                                                             | Working to Get You There<br>Vermont Agency of Transportation | Route Log Prog                                                                                                  |
|------------------------------------------------------------------------------------|--------------------------------------------------------------|-----------------------------------------------------------------------------------------------------------------|
|                                                                                    |                                                              |                                                                                                                 |
| Base Map                                                                           |                                                              | GRAFTON                                                                                                         |
| ~                                                                                  |                                                              | ROCKINGHAM                                                                                                      |
| 1 in = 0.75 miles                                                                  |                                                              | SPRINGEIELD                                                                                                     |
| Stick Diagram                                                                      | CHER                                                         |                                                                                                                 |
| Primary Structures                                                                 | <u>ර</u> .                                                   | Second |
| ) Secondary Structures                                                             | (6-HL) (                                                     |                                                                                                                 |
| Stations (Feet)                                                                    | MOKESHIRE RD (TH-9)                                          |                                                                                                                 |
| +++++ Railroad Crossings                                                           | (015) WY (16)                                                |                                                                                                                 |
| State Highway                                                                      |                                                              |                                                                                                                 |
| Divided Class 1 Town Highway     Class 1 Town Highway                              | S Williams<br>River                                          |                                                                                                                 |
| Town Boundary                                                                      |                                                              |                                                                                                                 |
| <ul> <li>– – District Boundaries</li> <li>- • State/Town Highway Change</li> </ul> |                                                              |                                                                                                                 |
| <ul> <li>– – Divided Highway Limits</li> <li>– – Ghost Section Boundary</li> </ul> |                                                              |                                                                                                                 |
| Streams                                                                            |                                                              |                                                                                                                 |
| Scale:1in = 2000 FEET                                                              | 483355<br>                                                   |                                                                                                                 |
|                                                                                    |                                                              |                                                                                                                 |
| Travellane                                                                         | 24                                                           |                                                                                                                 |
| Roadway                                                                            | 42 30 42                                                     |                                                                                                                 |
| Road Widths Lane Count Base                                                        | 3" Cr. Stone                                                 |                                                                                                                 |
| Subbase                                                                            | 20" Crushed Gravel                                           |                                                                                                                 |
| Curves                                                                             |                                                              |                                                                                                                 |
| Grades                                                                             |                                                              |                                                                                                                 |
|                                                                                    |                                                              |                                                                                                                 |
| Historic Projects                                                                  | 2007: NH 2326(1)<br>1982: F 025-1(22)S<br>1962: F 025-1(8)   |                                                                                                                 |
|                                                                                    | 1957: APP 20                                                 | 2/57                                                                                                            |
|                                                                                    | 1954: F 54(3) Ap                                             | proach                                                                                                          |
|                                                                                    | 1931: Unknown<br>1926: FAP 54-B                              |                                                                                                                 |
| <u></u>                                                                            |                                                              |                                                                                                                 |
| Maintenance Garage                                                                 | District 3 - Ludlow Garage                                   |                                                                                                                 |
| Traffic Counters                                                                   |                                                              |                                                                                                                 |
|                                                                                    |                                                              |                                                                                                                 |
| Functional Class                                                                   | -2                                                           |                                                                                                                 |
| Speed Zone                                                                         |                                                              |                                                                                                                 |
|                                                                                    | 5200                                                         |                                                                                                                 |
| 2012                                                                               | 5200                                                         |                                                                                                                 |
| 2011<br>AADT Counts 2010                                                           | 5100                                                         |                                                                                                                 |
| 2010 2009                                                                          | 5000                                                         |                                                                                                                 |
| 2003                                                                               | 4900                                                         |                                                                                                                 |
|                                                                                    |                                                              |                                                                                                                 |
|                                                                                    |                                                              |                                                                                                                 |
| 2012                                                                               |                                                              |                                                                                                                 |
| 2011                                                                               |                                                              |                                                                                                                 |
| 2011<br>Crash Locations 2010                                                       |                                                              |                                                                                                                 |
| 2011                                                                               |                                                              |                                                                                                                 |