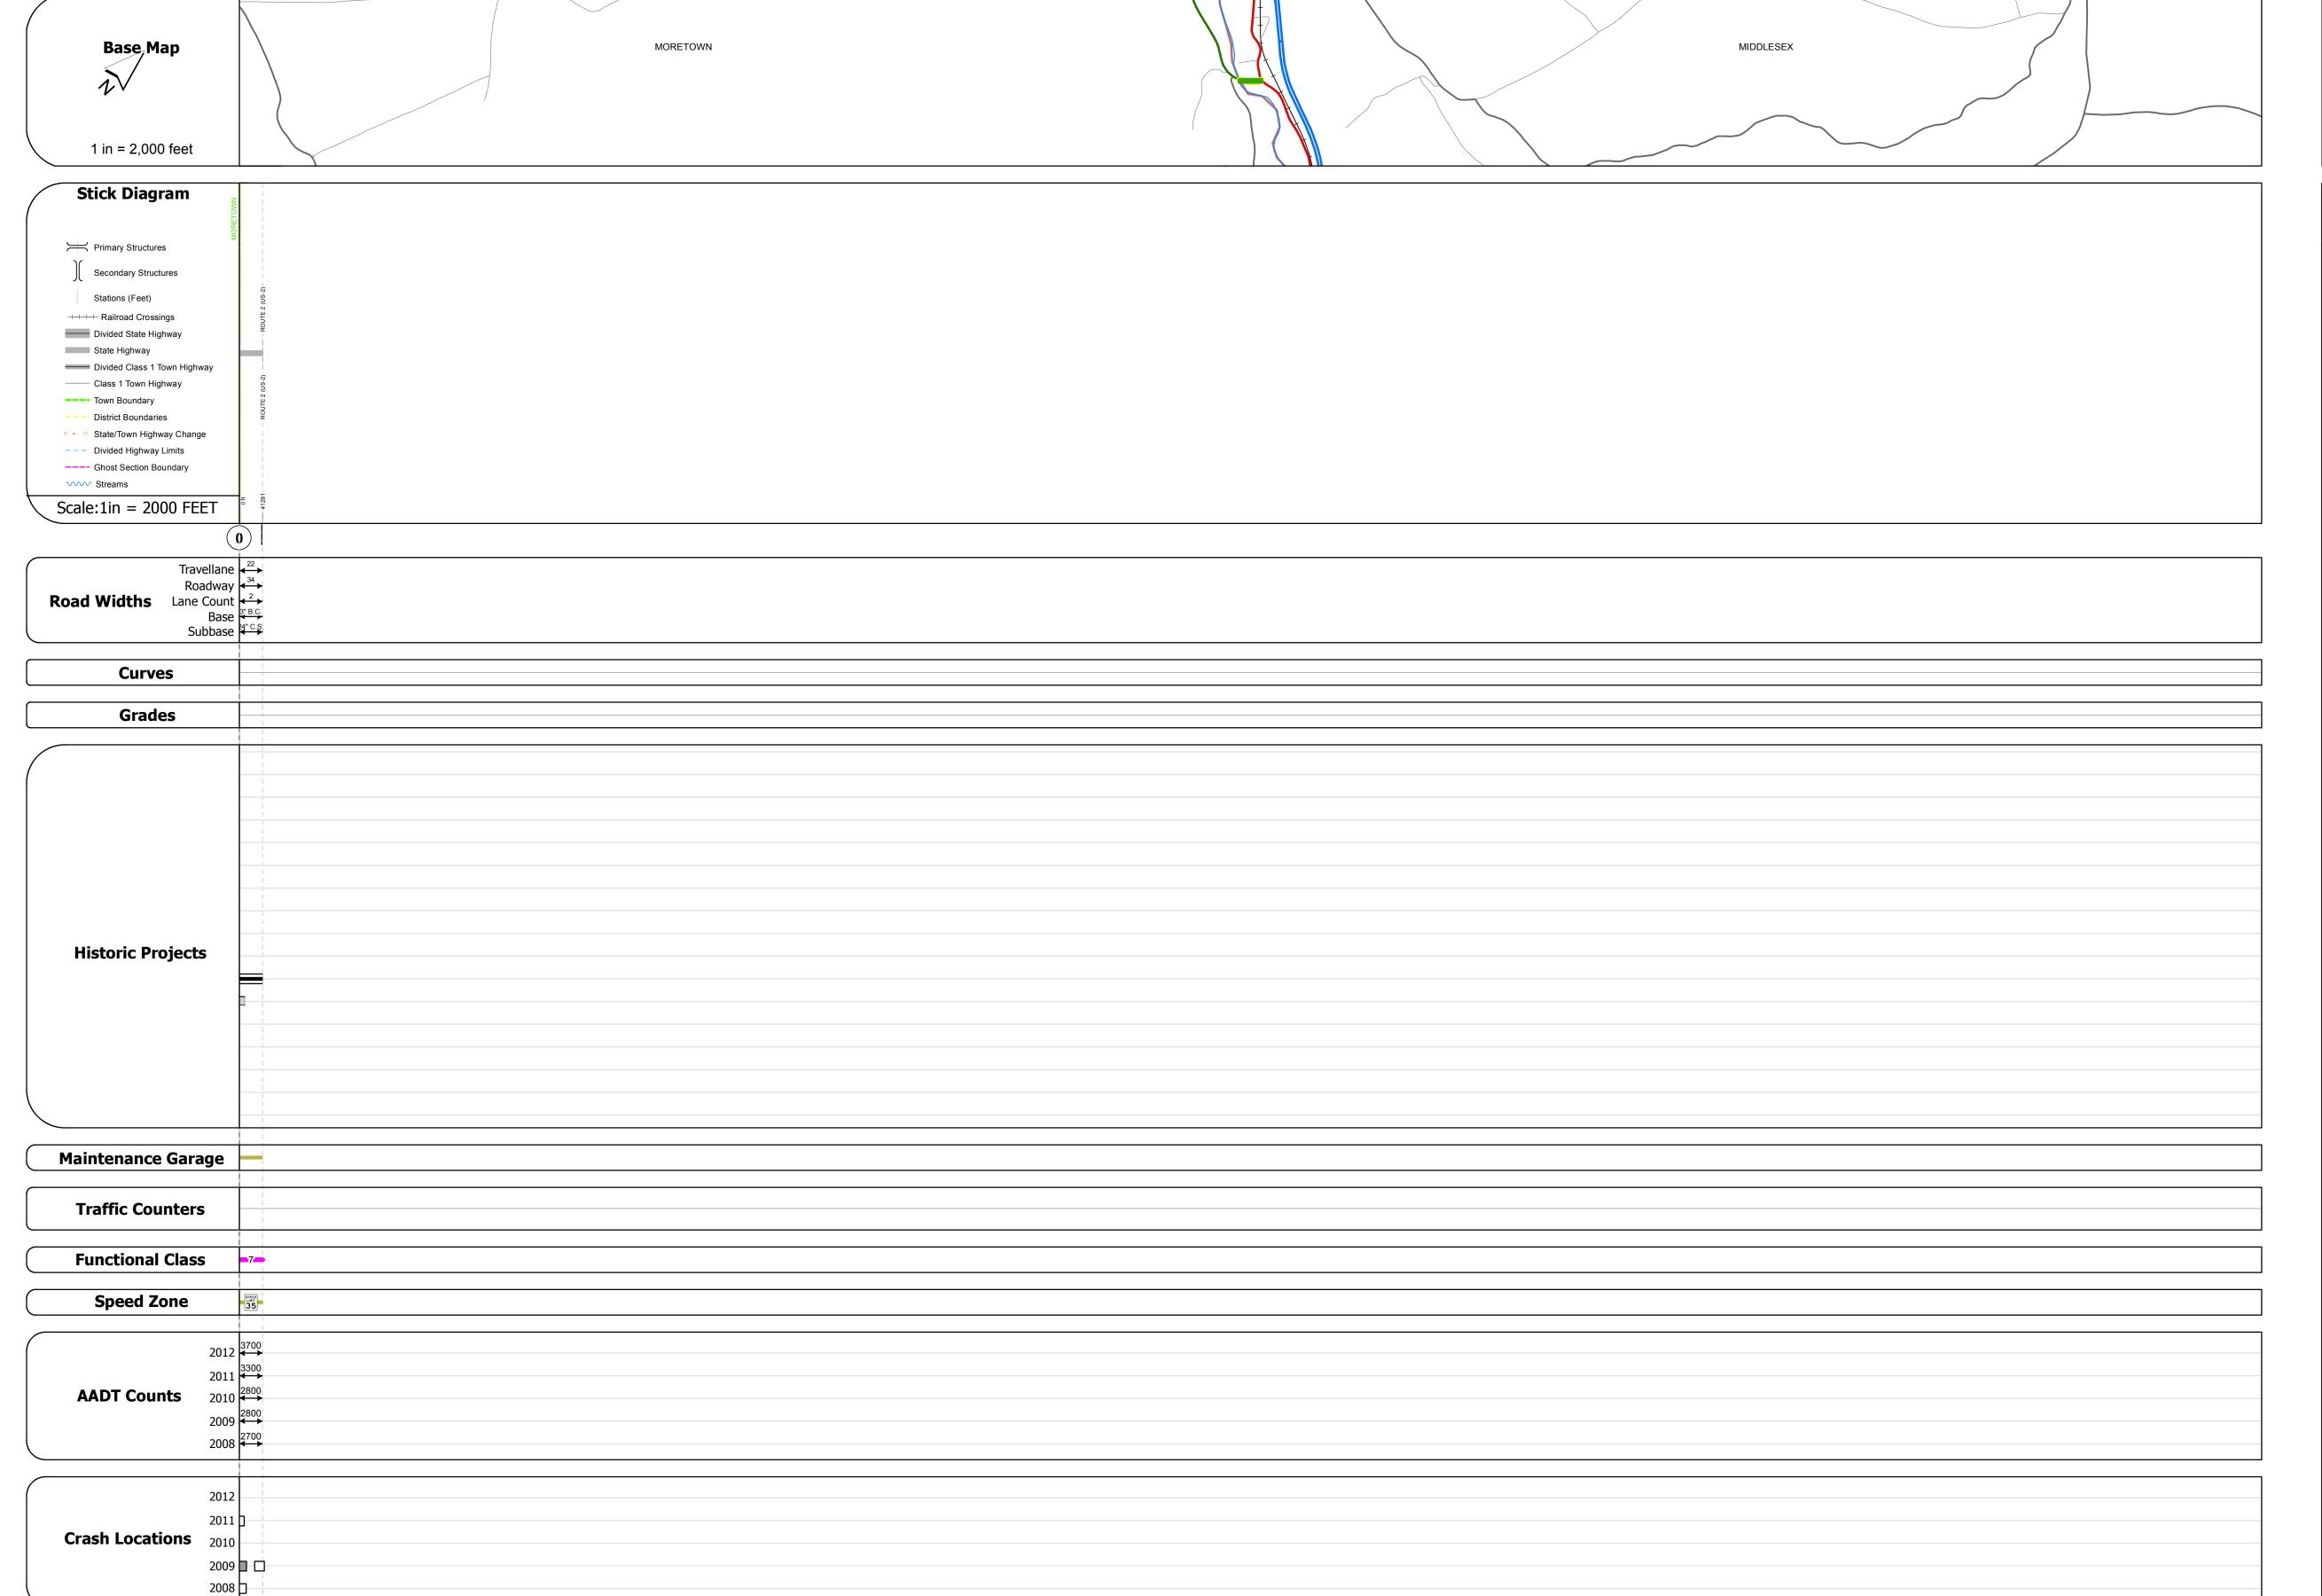

## **Route Log Progress Chart**

DRAFT

Please Note: Errors and Omissions May Exist.

Contact the VTrans Mapping Unit with questions or concerns.

DISTRICT TOWN ROUTE

6 MIDDLESEX VT-100B

**DESCRIPTION BLOCK** 

| Historic Projects                                      | Functional Class                                                                                                                                                                                                                                                                                                                                                                                                                                                                                                                                                                                                                                                                                                                                                                                                                                                                                                                                                                                                                                                                                                                                                                                                                                                                                                                                                                                                                                                                                                                                                                                                                                                                                                                                                                                                                                                                                                                                                                                                                                                                                                              | Curves      | Road Widths      | AADT                          | Mileage by Functional Class By Sheet |                   | Mileage by Town By Sheet |                         |          |           |                |                |
|--------------------------------------------------------|-------------------------------------------------------------------------------------------------------------------------------------------------------------------------------------------------------------------------------------------------------------------------------------------------------------------------------------------------------------------------------------------------------------------------------------------------------------------------------------------------------------------------------------------------------------------------------------------------------------------------------------------------------------------------------------------------------------------------------------------------------------------------------------------------------------------------------------------------------------------------------------------------------------------------------------------------------------------------------------------------------------------------------------------------------------------------------------------------------------------------------------------------------------------------------------------------------------------------------------------------------------------------------------------------------------------------------------------------------------------------------------------------------------------------------------------------------------------------------------------------------------------------------------------------------------------------------------------------------------------------------------------------------------------------------------------------------------------------------------------------------------------------------------------------------------------------------------------------------------------------------------------------------------------------------------------------------------------------------------------------------------------------------------------------------------------------------------------------------------------------------|-------------|------------------|-------------------------------|--------------------------------------|-------------------|--------------------------|-------------------------|----------|-----------|----------------|----------------|
| Retreatment Bituminous Gravel                          | ├── <del>+</del> 1 <b>──</b> ─ 7 <b>──</b> ─ 12 <b>──</b> ─ 17                                                                                                                                                                                                                                                                                                                                                                                                                                                                                                                                                                                                                                                                                                                                                                                                                                                                                                                                                                                                                                                                                                                                                                                                                                                                                                                                                                                                                                                                                                                                                                                                                                                                                                                                                                                                                                                                                                                                                                                                                                                                | curve left  | <b>←</b> (ft)    | (count)                       | 0167 7 - Rural - Major Collector     | 0.104             | MIDDLESEX - V100B1210    | 0.104 of 0.104          | DISTRICT | TOWN      | Date: 11/15/13 | ROUTE          |
| Resurface Concrete  Unknown Bituminous Gravel  Manadam | 2 8 — 14 — 19                                                                                                                                                                                                                                                                                                                                                                                                                                                                                                                                                                                                                                                                                                                                                                                                                                                                                                                                                                                                                                                                                                                                                                                                                                                                                                                                                                                                                                                                                                                                                                                                                                                                                                                                                                                                                                                                                                                                                                                                                                                                                                                 | curve right |                  |                               |                                      |                   |                          |                         | DISTRICT |           |                |                |
| Bituminous Mix Plant Mix                               | 6 11 16                                                                                                                                                                                                                                                                                                                                                                                                                                                                                                                                                                                                                                                                                                                                                                                                                                                                                                                                                                                                                                                                                                                                                                                                                                                                                                                                                                                                                                                                                                                                                                                                                                                                                                                                                                                                                                                                                                                                                                                                                                                                                                                       | Grades      | Traffic Counters | Crash Locations               |                                      |                   |                          |                         |          |           |                | VT-100B        |
| Skinny Mix  Reclaimed Base and Bituminous              | Speed Zones                                                                                                                                                                                                                                                                                                                                                                                                                                                                                                                                                                                                                                                                                                                                                                                                                                                                                                                                                                                                                                                                                                                                                                                                                                                                                                                                                                                                                                                                                                                                                                                                                                                                                                                                                                                                                                                                                                                                                                                                                                                                                                                   | grade up    | (counter ID)     | Fatal Property Damage Only    |                                      |                   |                          |                         | •        | MIDDLEGEV | 1 of 1         | ETE mileage:   |
| Bituminous Seal Concrete Concrete                      | SPEED | grade down  | Ŷ                | ☐ Injury ☐ Unknown Crash Type |                                      |                   |                          |                         | b        | MIDDLESEX | TWN mileage:   | 7.818 to 7.922 |
| Concrete                                               | 25 30 35 40 45 50 55 60 65                                                                                                                                                                                                                                                                                                                                                                                                                                                                                                                                                                                                                                                                                                                                                                                                                                                                                                                                                                                                                                                                                                                                                                                                                                                                                                                                                                                                                                                                                                                                                                                                                                                                                                                                                                                                                                                                                                                                                                                                                                                                                                    |             |                  |                               | Total M                              | lileage: 0.104 mi |                          | Total Mileage: 0.104 mi |          |           | 0.0 to 0.104   | _              |