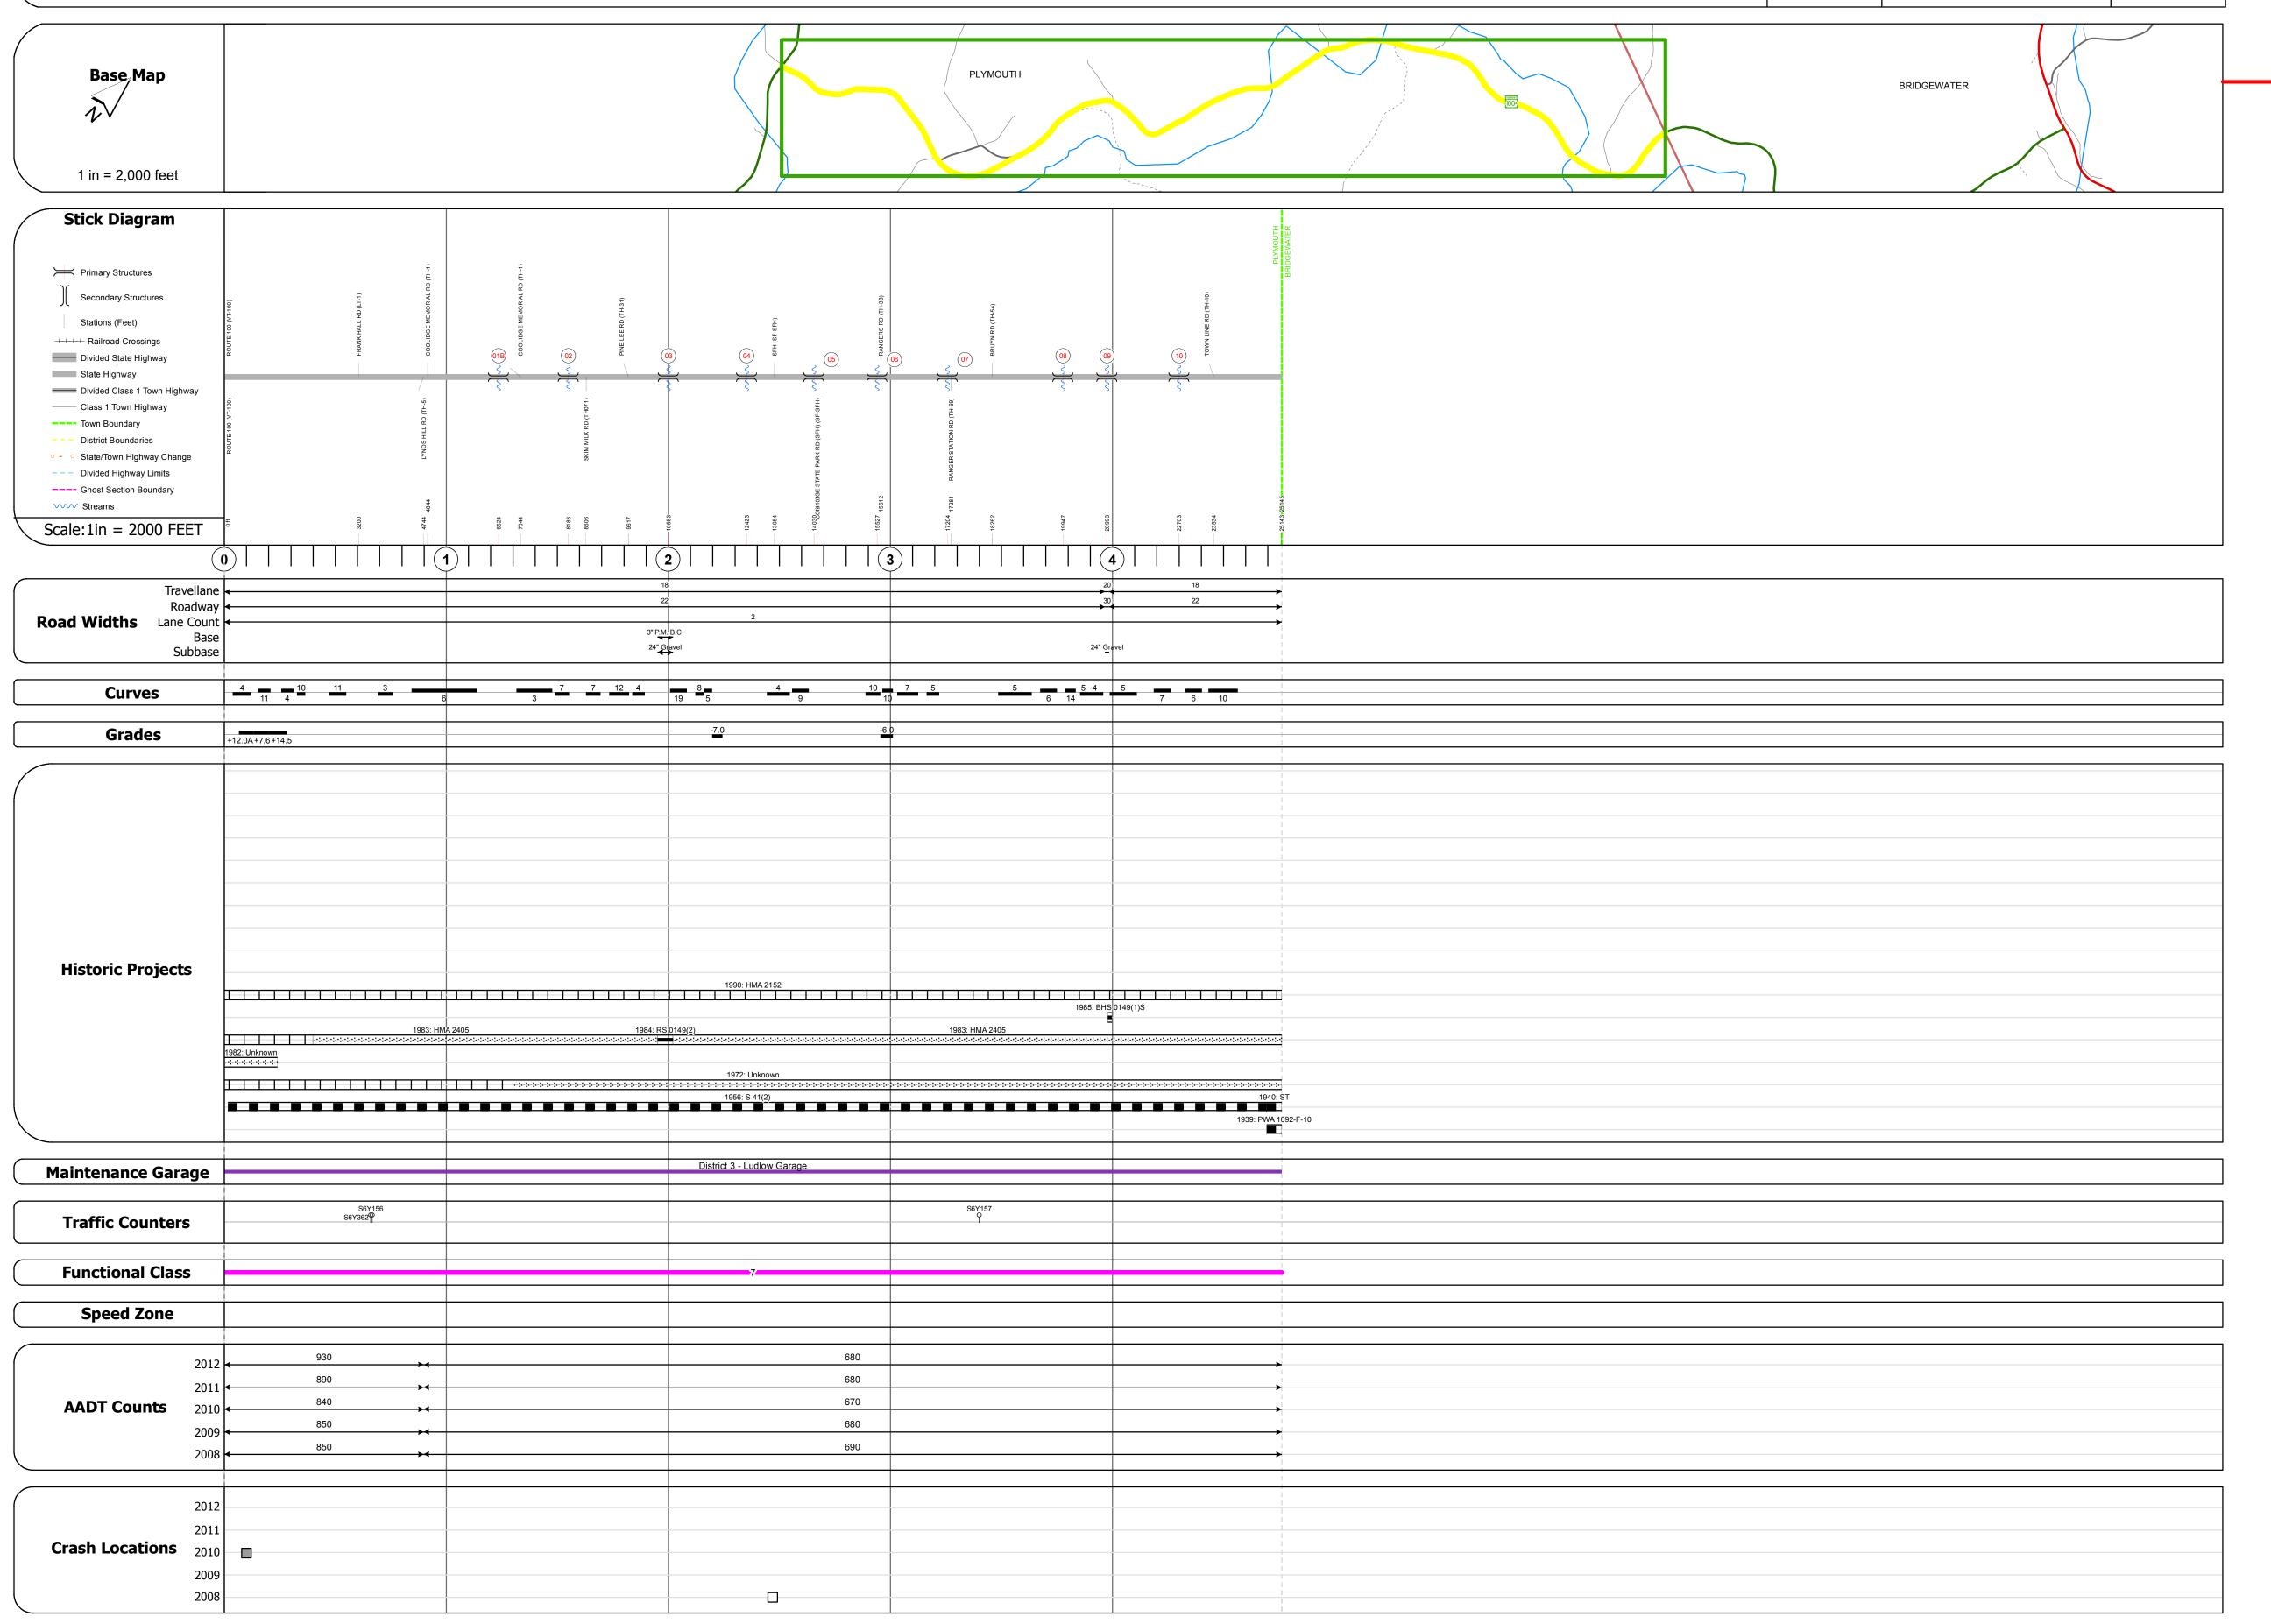

## **Route Log Progress Chart**

**DRAFT** Please Note: Errors and Omissions May Exist. Contact the VTrans Mapping Unit with questions or concerns. **DISTRICT TOWN ROUTE PLYMOUTH** VT-100A

| DESCRIPTION BLOCK                                                                                                                                                                                                                                        |
|----------------------------------------------------------------------------------------------------------------------------------------------------------------------------------------------------------------------------------------------------------|
|                                                                                                                                                                                                                                                          |
| Culvert 1B: Culvert - 1956 Structure No. 300149001B14121 Length: 7' Under Clearance: 6.0' Facility Carried: VT100A Bridge Type: RC PIPE Features Intersected: CATTLE PASS Maintenance: State                                                             |
| Culvert 2: Culvert - 1947 Structure No. 300149000214121 Length: 9' Width: 30.0' Under Clearance: 6.0' Facility Carried: VT100A Bridge Type: FRAME/RC BOX Features Intersected: BROOK Surface: Bituminous Maintenance: State                              |
| Culvert 3: Culvert - 1983 Structure No. 200149000314122 Length: 31' Facility Carried: VT 0100A ALT Bridge Type: REF. CONC BOX Features Intersected: PINNEY HOLLOW BROOK Maintenance/Ownership: State                                                     |
| Bridge 4: Slab - 1947 Structure No. 300149000414121 Length: 22' Width: 25.4' Under Clearance: 8.0' Facility Carried: VT100A Bridge Type: CONCRETE SLAB Features Intersected: PINNEY HOLLOW BROOK Surface: Bituminous Maintenance: State                  |
| Culvert 5: Culvert - 1947 Structure No. 300149000514121 Length: 10' Width: 28.5' Under Clearance: 5.0' Facility Carried: VT100A Bridge Type: R C BOX Features Intersected: BROOK Surface: Bituminous Maintenance: State                                  |
| Bridge 6: Stringer/multi-beam or girder - 1939 Structure No. 200149000614122 Length: 69' Width: 24.9' Facility Carried: VT 0100A ALT Bridge Type: ROLLED BEAM Features Intersected: PINNEY HOLLOW BROOK Surface: Bituminous Maintenance/Ownership: State |
| Bridge 7: Tee Beam - 1947 Structure No. 200149000714122 Length: 32' Width: 29.0' Facility Carried: VT 0100A ALT Bridge Type: TBEAM WIDE W SLAB Features Intersected: PINNEY HOLLOW BROOK Surface: Bituminous Maintenance/Ownership: State                |
| Bridge 8: Tee Beam - 1947 Structure No. 200149000814122 Length: 39' Width: 24.0' Facility Carried: VT 0100A ALT Bridge Type: TEMPORARY Features Intersected: PINNEY HOLLOW BROOK Surface: Bituminous Maintenance/Ownership: State                        |
| Bridge 9: Slab - 1984 Structure No. 200149000914122 Length: 31' Width: 33.9' Facility Carried: VT 0100A ALT Bridge Type: CONCRETE SLAB Features Intersected: PINNEY HOLLOW BROOK Surface: Bituminous Maintenance/Ownership: State                        |
| Bridge 10:<br>Stringer/multi-beam or girder - 1939<br>Structure No. 200149001014122<br>Length: 74'                                                                                                                                                       |

Speed Zones 25 30 35 40 45 50 55 60 65

curve left curve right grade up grade down

**Road Widths** Traffic Counters

(count) → **Crash Locations** Fatal Property Damage Only ■ Injury □ Unknown Crash Type

Mileage by Functional Class By Sheet 0149 7 - Rural - Major Collector

4.762 PLYMOUTH - V100A1412 Total Mileage: 4.762 mi

Mileage by Town By Sheet

4.762 of 4.762 **DISTRICT** Total Mileage: 4.762 mi

**TOWN** Date: 11/15/13 1 of 1 **PLYMOUTH** 

Features Intersected: PINNEY HOLLOW BROOK

Length: 74' Width: 24.2'

Surface: Bituminous

Facility Carried: VT 0100A ALT Bridge Type: ROLLED BEAM

Maintenance/Ownership: State

**ROUTE** VT-100A ETE mileage:

0.0 to 4.762

TWN mileage:

0.0 to 4.762