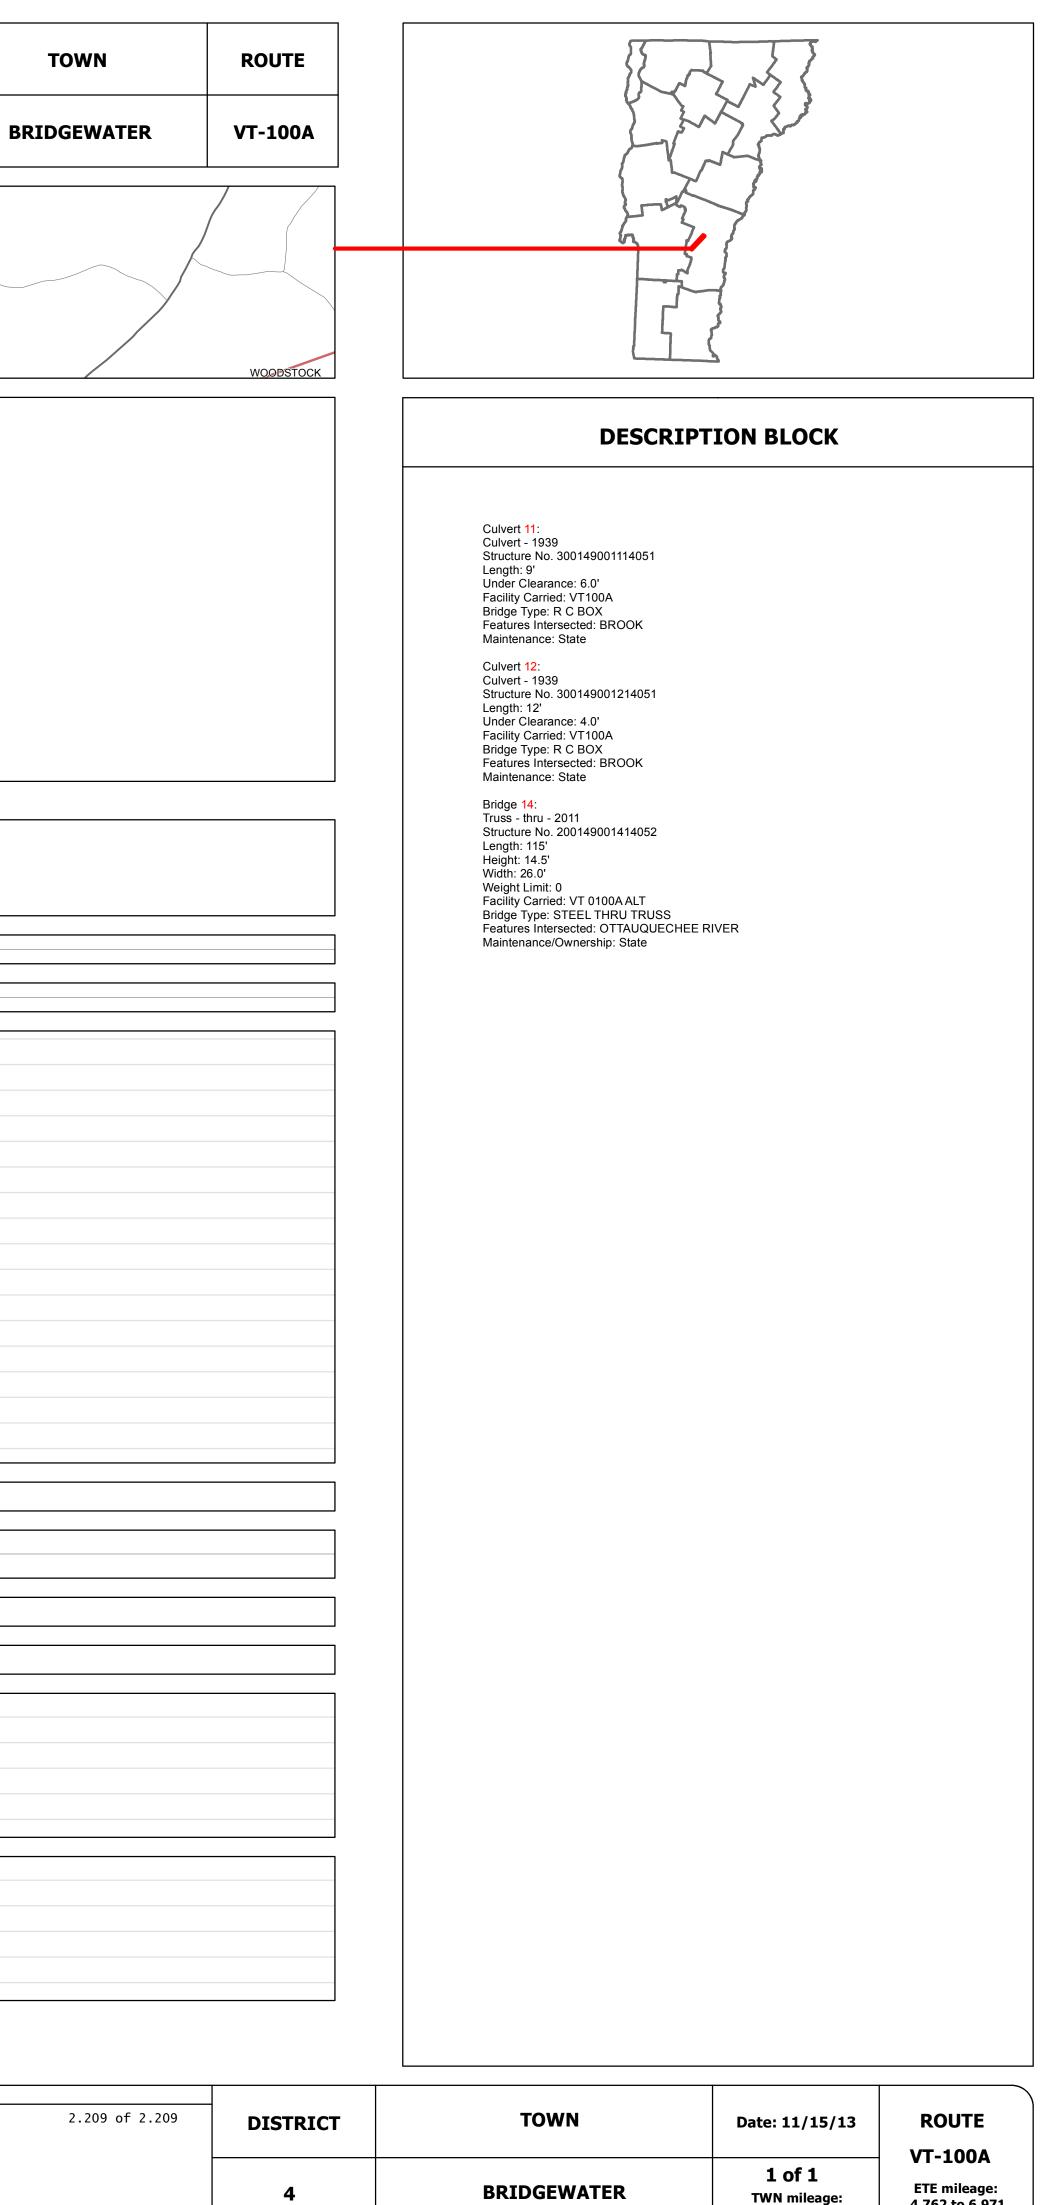

| VTropo                                                                                                                                                                                                                                                                                                                                                                                                                                      | Working to Get You There                                                            | P                                                     | oute Log Progress Chart | DRAFT                                                                                                       | DISTRICT |   |
|---------------------------------------------------------------------------------------------------------------------------------------------------------------------------------------------------------------------------------------------------------------------------------------------------------------------------------------------------------------------------------------------------------------------------------------------|-------------------------------------------------------------------------------------|-------------------------------------------------------|-------------------------|-------------------------------------------------------------------------------------------------------------|----------|---|
|                                                                                                                                                                                                                                                                                                                                                                                                                                             | Vermont Agency of Transportation                                                    |                                                       | oute Log Frogress chart | Please Note: Errors and Omissions May Exist.<br>Contact the VTrans Mapping Unit with questions or concerns. | 4        | E |
| Base Map                                                                                                                                                                                                                                                                                                                                                                                                                                    |                                                                                     | PLYMOUTH                                              |                         | BRIDGEWATER                                                                                                 |          |   |
| Stick Diagram                                                                                                                                                                                                                                                                                                                                                                                                                               |                                                                                     | ``````````````````````````````````````                |                         |                                                                                                             |          |   |
| <ul> <li>Primary Structures</li> <li>Secondary Structures</li> <li>Stations (Feet)</li> <li>++++ Railroad Crossings</li> <li>Divided State Highway</li> <li>State Highway</li> <li>Divided Class 1 Town Highway</li> <li>Class 1 Town Highway</li> <li>Class 1 Town Highway</li> <li>District Boundaries</li> <li>- O State/Town Highway Change</li> <li>Divided Highway Limits</li> <li>Ghost Section Boundary</li> <li>Streams</li> </ul> | 0 0 0<br>405<br>2096<br>7163<br>7163<br>7163<br>7163<br>7163<br>7163<br>7163<br>716 |                                                       |                         |                                                                                                             |          |   |
| Travellane<br>Roadway                                                                                                                                                                                                                                                                                                                                                                                                                       |                                                                                     | 20<br>24                                              |                         |                                                                                                             |          |   |
| Road Widths Lane Count<br>Base<br>Subbase                                                                                                                                                                                                                                                                                                                                                                                                   | <                                                                                   | 2                                                     |                         |                                                                                                             |          |   |
| Curves                                                                                                                                                                                                                                                                                                                                                                                                                                      | 6 9 <u>9</u> 6 7                                                                    | 7         3           7         8         5         5 | <u>6</u>                |                                                                                                             |          |   |
| Grades                                                                                                                                                                                                                                                                                                                                                                                                                                      |                                                                                     |                                                       |                         |                                                                                                             |          |   |
| Historic Projects                                                                                                                                                                                                                                                                                                                                                                                                                           |                                                                                     | 1990: HMA 2152<br>1983: HMA 2505<br>                  |                         |                                                                                                             |          |   |
|                                                                                                                                                                                                                                                                                                                                                                                                                                             | 1940: S1<br>1939: PWA 1092-F-10                                                     | 1956: S 41(3)                                         |                         |                                                                                                             |          |   |
| Maintenance Garage                                                                                                                                                                                                                                                                                                                                                                                                                          |                                                                                     | t 3 - Ludlow Garage                                   |                         |                                                                                                             |          |   |
| Traffic Counters                                                                                                                                                                                                                                                                                                                                                                                                                            |                                                                                     |                                                       |                         |                                                                                                             |          |   |
| Functional Class                                                                                                                                                                                                                                                                                                                                                                                                                            |                                                                                     | 7                                                     |                         |                                                                                                             |          |   |
| Speed Zone                                                                                                                                                                                                                                                                                                                                                                                                                                  |                                                                                     |                                                       |                         |                                                                                                             |          |   |
| 2012<br>2011<br>AADT Counts 2010<br>2009<br>2008                                                                                                                                                                                                                                                                                                                                                                                            | <                                                                                   | 680<br>680<br>670<br>680<br>690                       |                         |                                                                                                             |          |   |
| 2012<br>2011<br><b>Crash Locations</b> 2010<br>2009                                                                                                                                                                                                                                                                                                                                                                                         |                                                                                     |                                                       |                         |                                                                                                             |          |   |