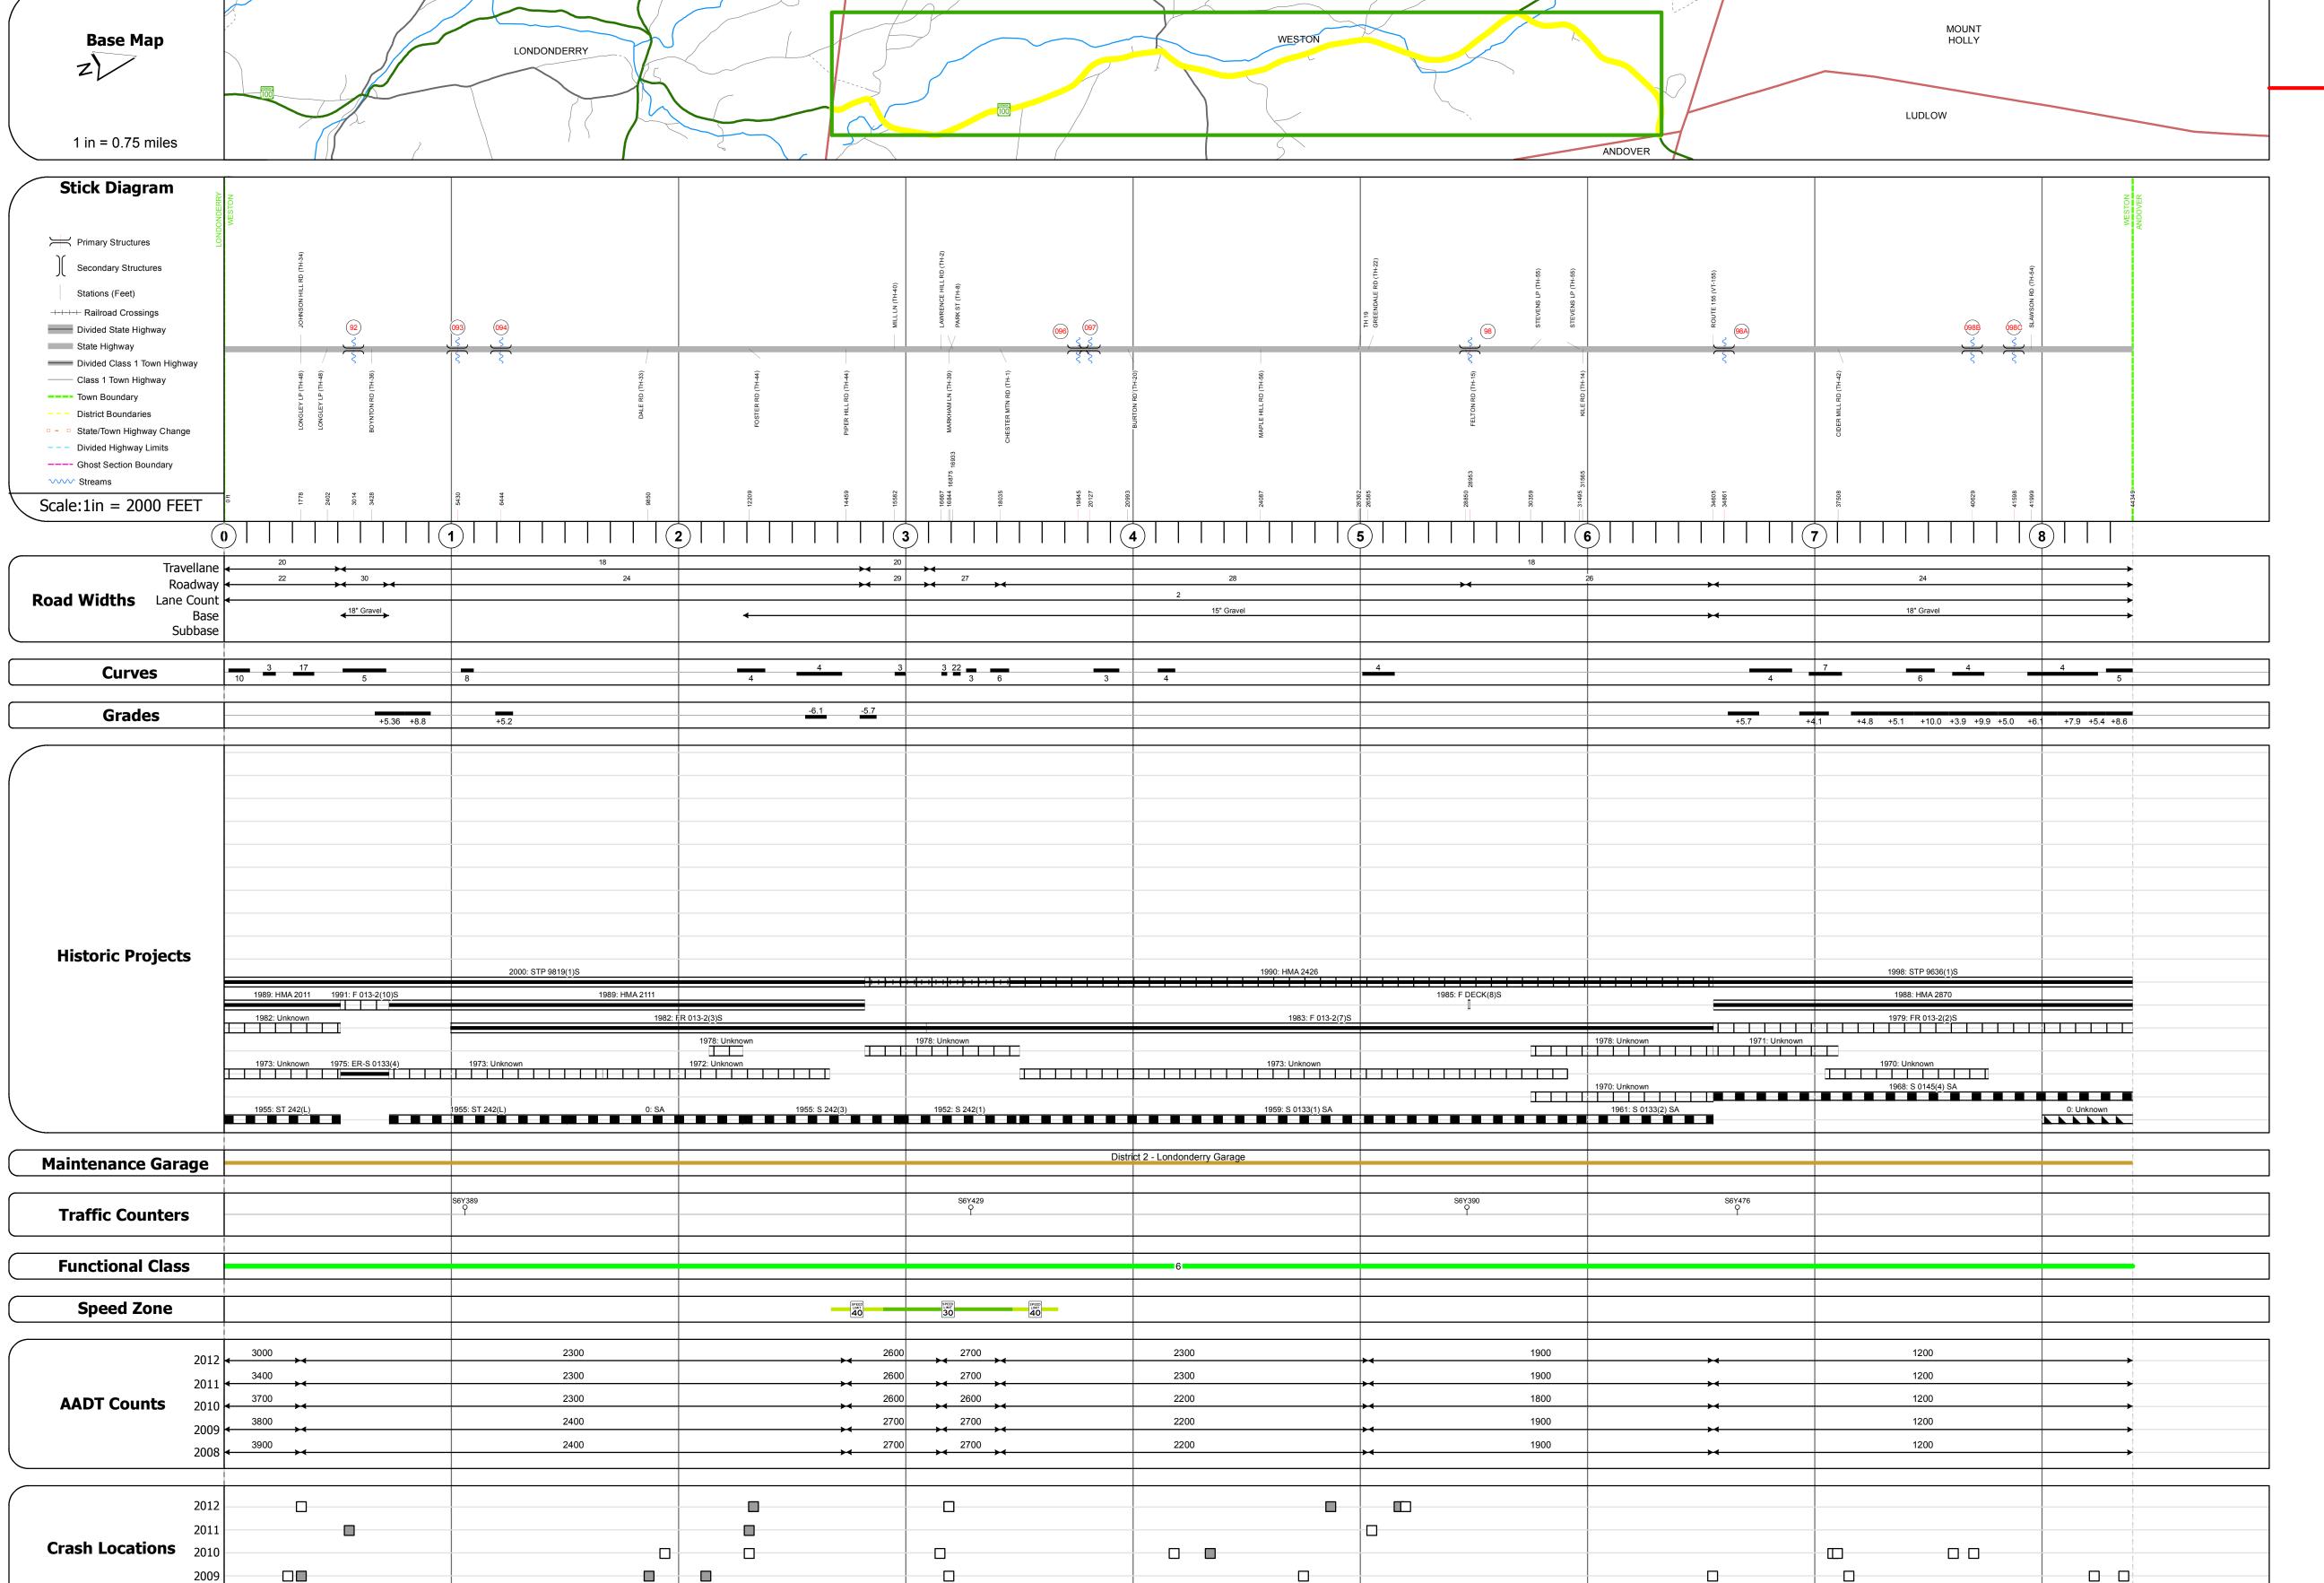

Bridge 92: Stringer/multi-beam or girder - 1975 Structure No. 200013009214212 Length: 113' Width: 33.5' Facility Carried: VT 00100 ML Bridge Type: WELDED GIRDER Features Intersected: WEST RIVER Surface: Bituminous Maintenance/Ownership: State

Culvert 93: Culvert - 1940 Structure No. 300013009314211 Length: 17' Under Clearance: 7.0' Facility Carried: VT100 Bridge Type: R C BOX Features Intersected: BROOK Maintenance: State

Culvert 94: Culvert - 1953 Structure No. 300013009414211 Length: 7' Under Clearance: 6.0' Facility Carried: VT100 Bridge Type: R C PIPE Features Intersected: CATTLE PASS Maintenance: State

Culvert 96: Culvert - 1959 Structure No. 300013009614211 Length: 7' Under Clearance: 5.0' Facility Carried: VT100 Bridge Type: CGMP Features Intersected: BROOK Maintenance: State

Culvert 97: Culvert - 1959 Structure No. 300013009714211 Length: 8' Under Clearance: 6.0' Facility Carried: VT100 Bridge Type: CGMPA Features Intersected: BROOK Maintenance: State

Bridge 98: Stringer/multi-beam or girder - 1959 Structure No. 200013009814212 Length: 34' Width: 30.5' Facility Carried: VT 00100 ML Bridge Type: ROLLED BEAM Features Intersected: WEST RIVER Surface: Bituminous Maintenance/Ownership: State

Culvert - 1967 Structure No. 200013098A14212 Length: 20' Facility Carried: VT 00100 ML Bridge Type: MULTI PLATE ARCH Features Intersected: WEST RIVER Maintenance/Ownership: State Culvert 98B:

Culvert 98A:

Culvert - 1967 Structure No. 300013098B14211 Length: 8' Under Clearance: 6.0' Facility Carried: VT100 Bridge Type: R C BOX Features Intersected: BROOK Maintenance: State

Culvert 98C: Culvert - 1960 Structure No. 300013098C14211 Length: 8' Under Clearance: 5.0' Facility Carried: VT100 Bridge Type: ALUMINUM PIPE Features Intersected: BROOK Maintenance: State

2008

Speed Zones 25 30 35 40 45 50 55 60 65 curve left curve right grade up grade down

**Road Widths Traffic Counters** 

 (count)
→ **Crash Locations** Fatal Property Damage Only Injury Unknown Crash Type

013-2 6 - Rural - Minor Arterial

Mileage by Functional Class By Sheet Total Mileage: 8.399 mi

Mileage by Town By Sheet 8.399 WESTON - V100-1421 8.399 of 8.399 Total Mileage: 8.399 mi

**TOWN DISTRICT** Date: 11/15/13 1 of 1 WESTON TWN mileage: 0.0 to 8.399