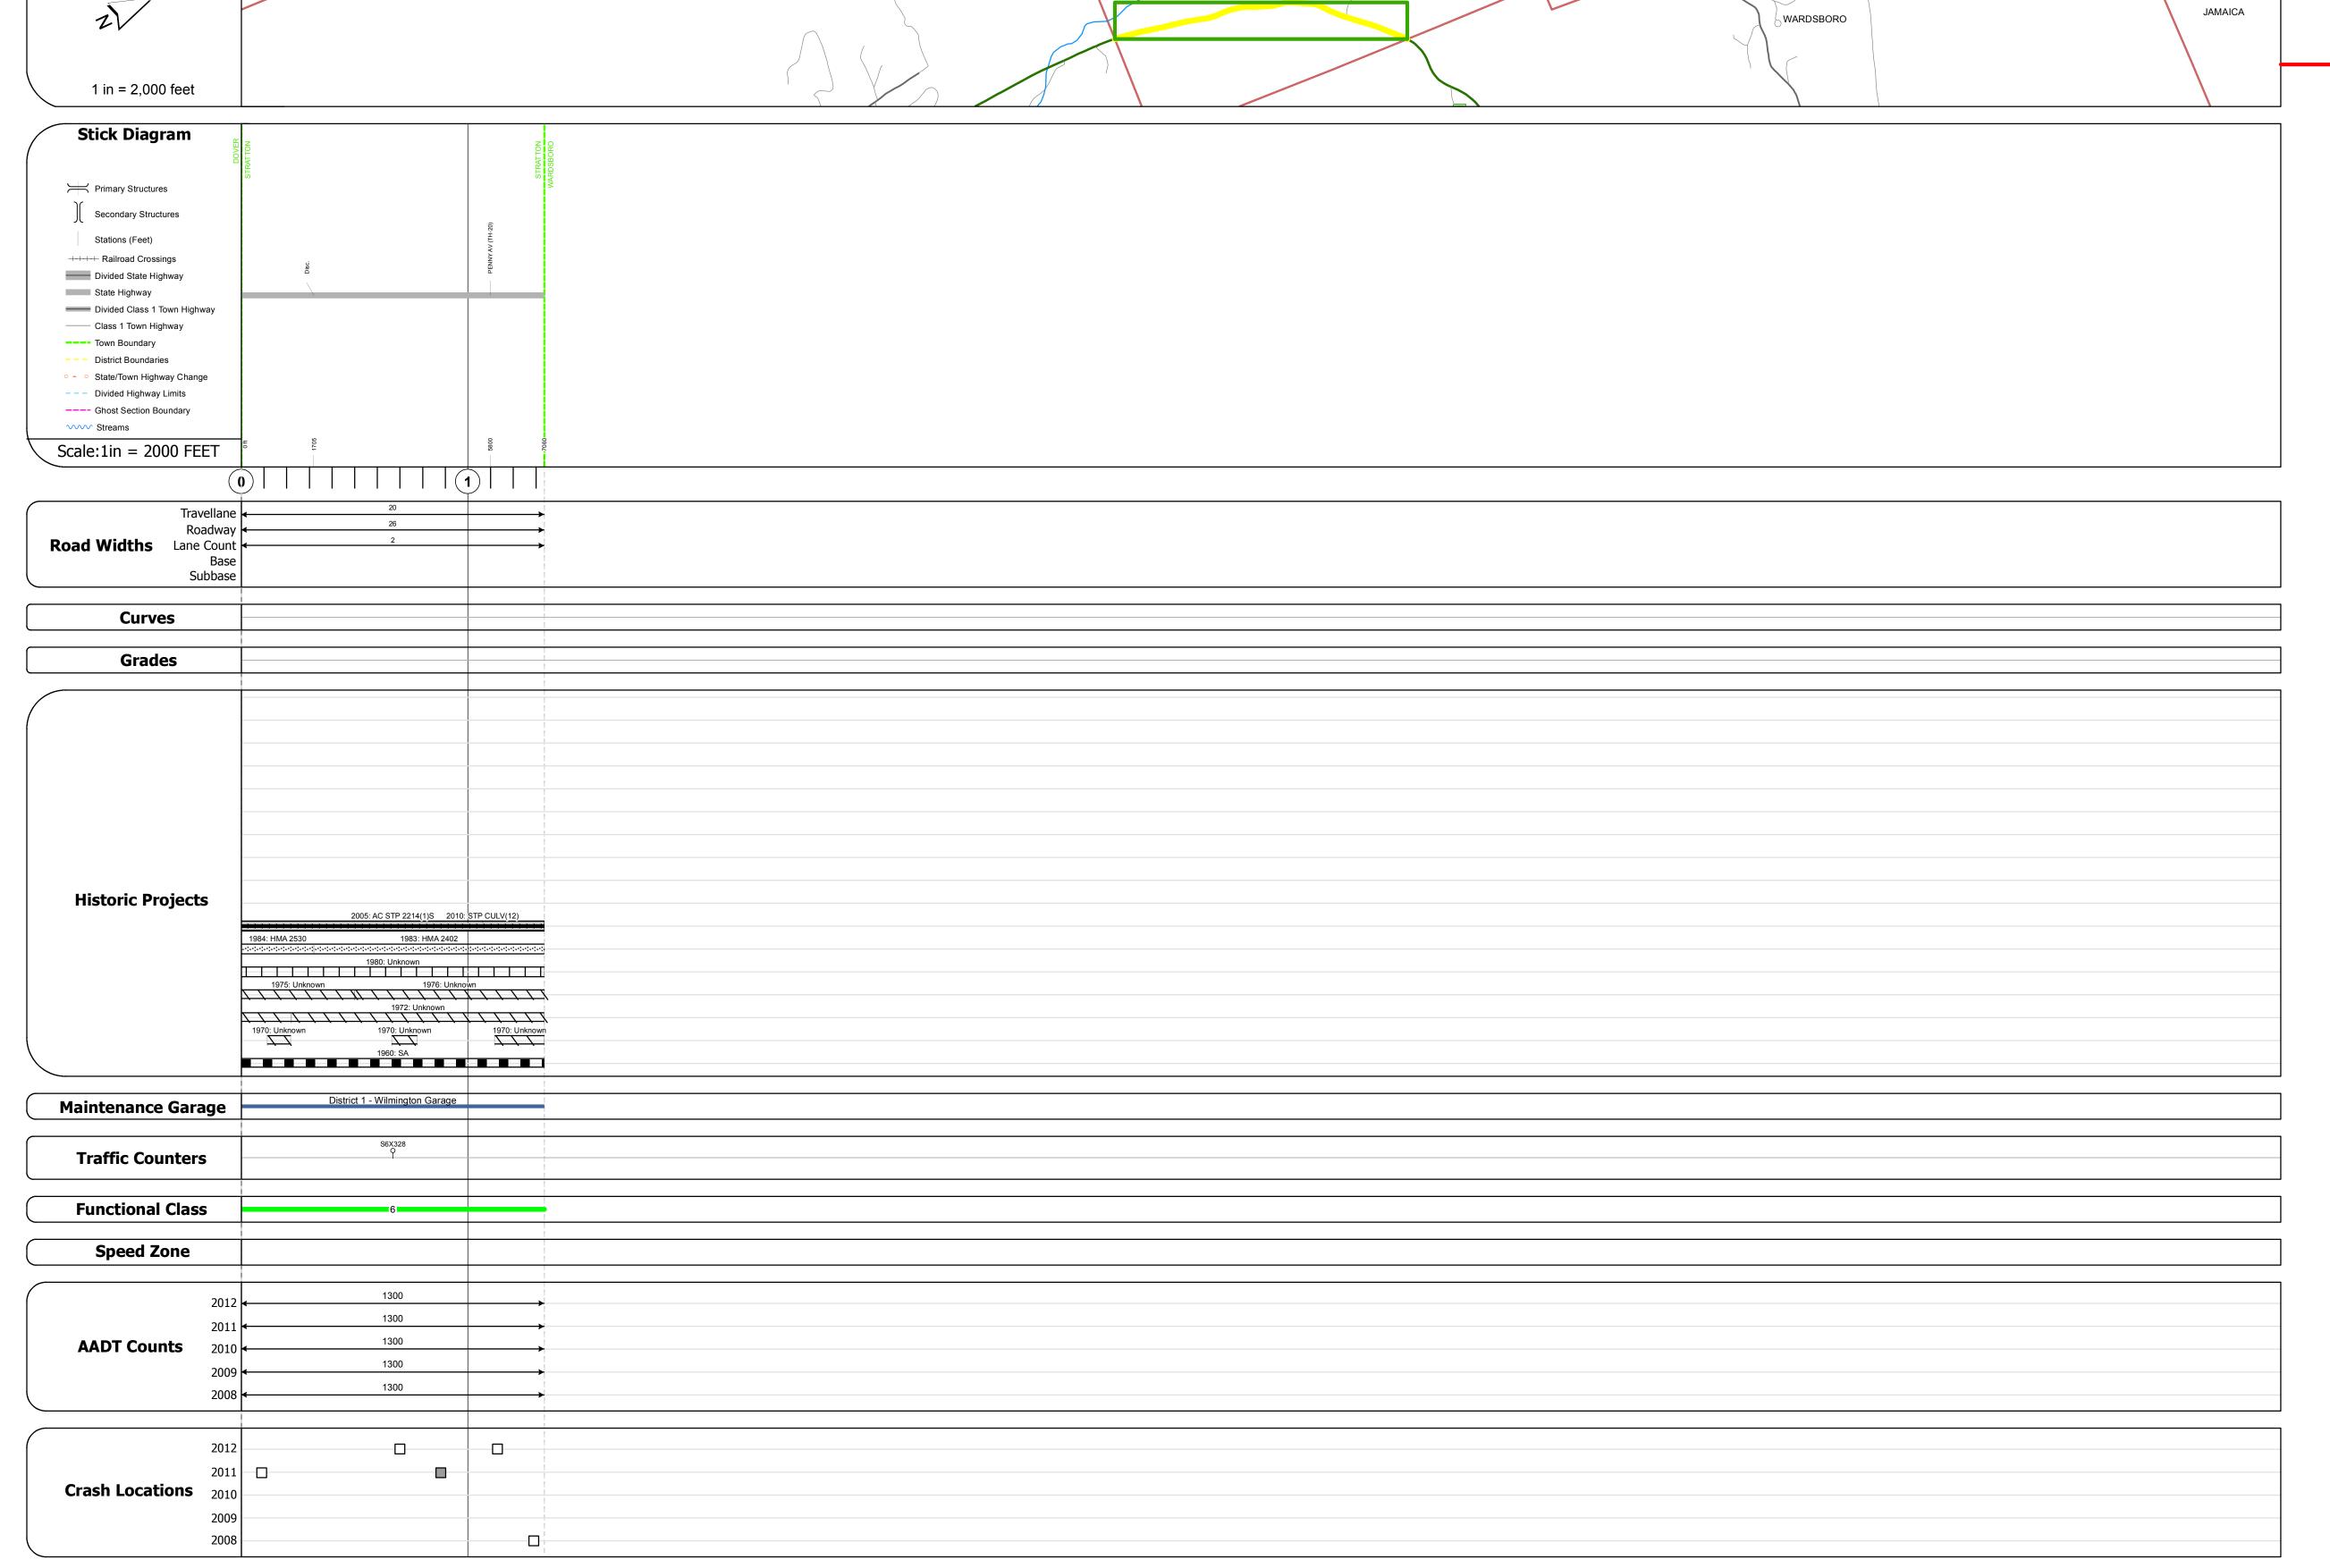

## **Route Log Progress Chart**

DRAFT

Please Note: Errors and Omissions May Exist.

Contact the VTrans Mapping Unit with questions or concerns.

STRATTON

DISTRICT TOWN ROUTE

1 STRATTON VT-100

**DESCRIPTION BLOCK** 

| Historic Projects                                      | Functional Class                                                                                                                                                                                                                                                                                                                                                                                                                                                                                                                                                                                                                                                                                                                                                                                                                                                                                                                                                                                                                                                                                                                                                                                                                                                                                                                                                                                                                                                                                                                                                                                                                                                                                                                                                                                                                                                                                                                                                                                                                                                                                                              | Curves                    | Road Widths      | AADT                          | Mileage by Functional Class By Sh | ieet                    | Mileage by Town By Sheet |                         |              |          |                |                  |
|--------------------------------------------------------|-------------------------------------------------------------------------------------------------------------------------------------------------------------------------------------------------------------------------------------------------------------------------------------------------------------------------------------------------------------------------------------------------------------------------------------------------------------------------------------------------------------------------------------------------------------------------------------------------------------------------------------------------------------------------------------------------------------------------------------------------------------------------------------------------------------------------------------------------------------------------------------------------------------------------------------------------------------------------------------------------------------------------------------------------------------------------------------------------------------------------------------------------------------------------------------------------------------------------------------------------------------------------------------------------------------------------------------------------------------------------------------------------------------------------------------------------------------------------------------------------------------------------------------------------------------------------------------------------------------------------------------------------------------------------------------------------------------------------------------------------------------------------------------------------------------------------------------------------------------------------------------------------------------------------------------------------------------------------------------------------------------------------------------------------------------------------------------------------------------------------------|---------------------------|------------------|-------------------------------|-----------------------------------|-------------------------|--------------------------|-------------------------|--------------|----------|----------------|------------------|
| Retreatment Bituminous Gravel Concrete Surface Treated | ├── <del>+</del> 1 <b>──</b> ─ 7 <b>──</b> ─ 12 <b>─</b> ── 17                                                                                                                                                                                                                                                                                                                                                                                                                                                                                                                                                                                                                                                                                                                                                                                                                                                                                                                                                                                                                                                                                                                                                                                                                                                                                                                                                                                                                                                                                                                                                                                                                                                                                                                                                                                                                                                                                                                                                                                                                                                                | curve left                | <b>←</b> (ft)    | (count)                       | 013-1 6 - Rural - Minor Arterial  | 1.337                   | STRATTON - V100-1316     | 1.337 of 1.337          | DISTRICT     | TOWN     | Date: 11/15/13 | ROUTE            |
| Unknown Bituminous Gravel                              | 2 8 — 14 — 19                                                                                                                                                                                                                                                                                                                                                                                                                                                                                                                                                                                                                                                                                                                                                                                                                                                                                                                                                                                                                                                                                                                                                                                                                                                                                                                                                                                                                                                                                                                                                                                                                                                                                                                                                                                                                                                                                                                                                                                                                                                                                                                 | — <b>——</b> — curve right |                  |                               |                                   |                         |                          |                         |              |          |                |                  |
| Bituminous Mix  Cold Plane and                         | 6 —— 11 —— 16                                                                                                                                                                                                                                                                                                                                                                                                                                                                                                                                                                                                                                                                                                                                                                                                                                                                                                                                                                                                                                                                                                                                                                                                                                                                                                                                                                                                                                                                                                                                                                                                                                                                                                                                                                                                                                                                                                                                                                                                                                                                                                                 | Grades                    | Traffic Counters | Crash Locations               |                                   |                         |                          |                         |              |          | 1 of 1         | VT-100           |
| Skinny Mix Bituminous and Bituminous                   | Speed Zones                                                                                                                                                                                                                                                                                                                                                                                                                                                                                                                                                                                                                                                                                                                                                                                                                                                                                                                                                                                                                                                                                                                                                                                                                                                                                                                                                                                                                                                                                                                                                                                                                                                                                                                                                                                                                                                                                                                                                                                                                                                                                                                   | ─ <b>───</b> grade up     | (counter ID)     | Fatal Property Damage Only    | у                                 |                         |                          |                         | 1 1          | STRATTON | TWN mileage:   | ETE mileage:     |
| Bituminous Seal Concrete Concrete                      | SPEED | grade down                | 1                | ☐ Injury ☐ Unknown Crash Type |                                   |                         |                          |                         | 1 <b>-</b> 1 |          | 0.0 to 1.337   | 37.369 to 38.706 |
| Concrete                                               | 23 30 33 40 43 30 33 60 63                                                                                                                                                                                                                                                                                                                                                                                                                                                                                                                                                                                                                                                                                                                                                                                                                                                                                                                                                                                                                                                                                                                                                                                                                                                                                                                                                                                                                                                                                                                                                                                                                                                                                                                                                                                                                                                                                                                                                                                                                                                                                                    |                           |                  |                               |                                   | Total Mileage: 1.337 mi |                          | Total Mileage: 1.337 mi |              |          | 0.0 to 1.557   |                  |