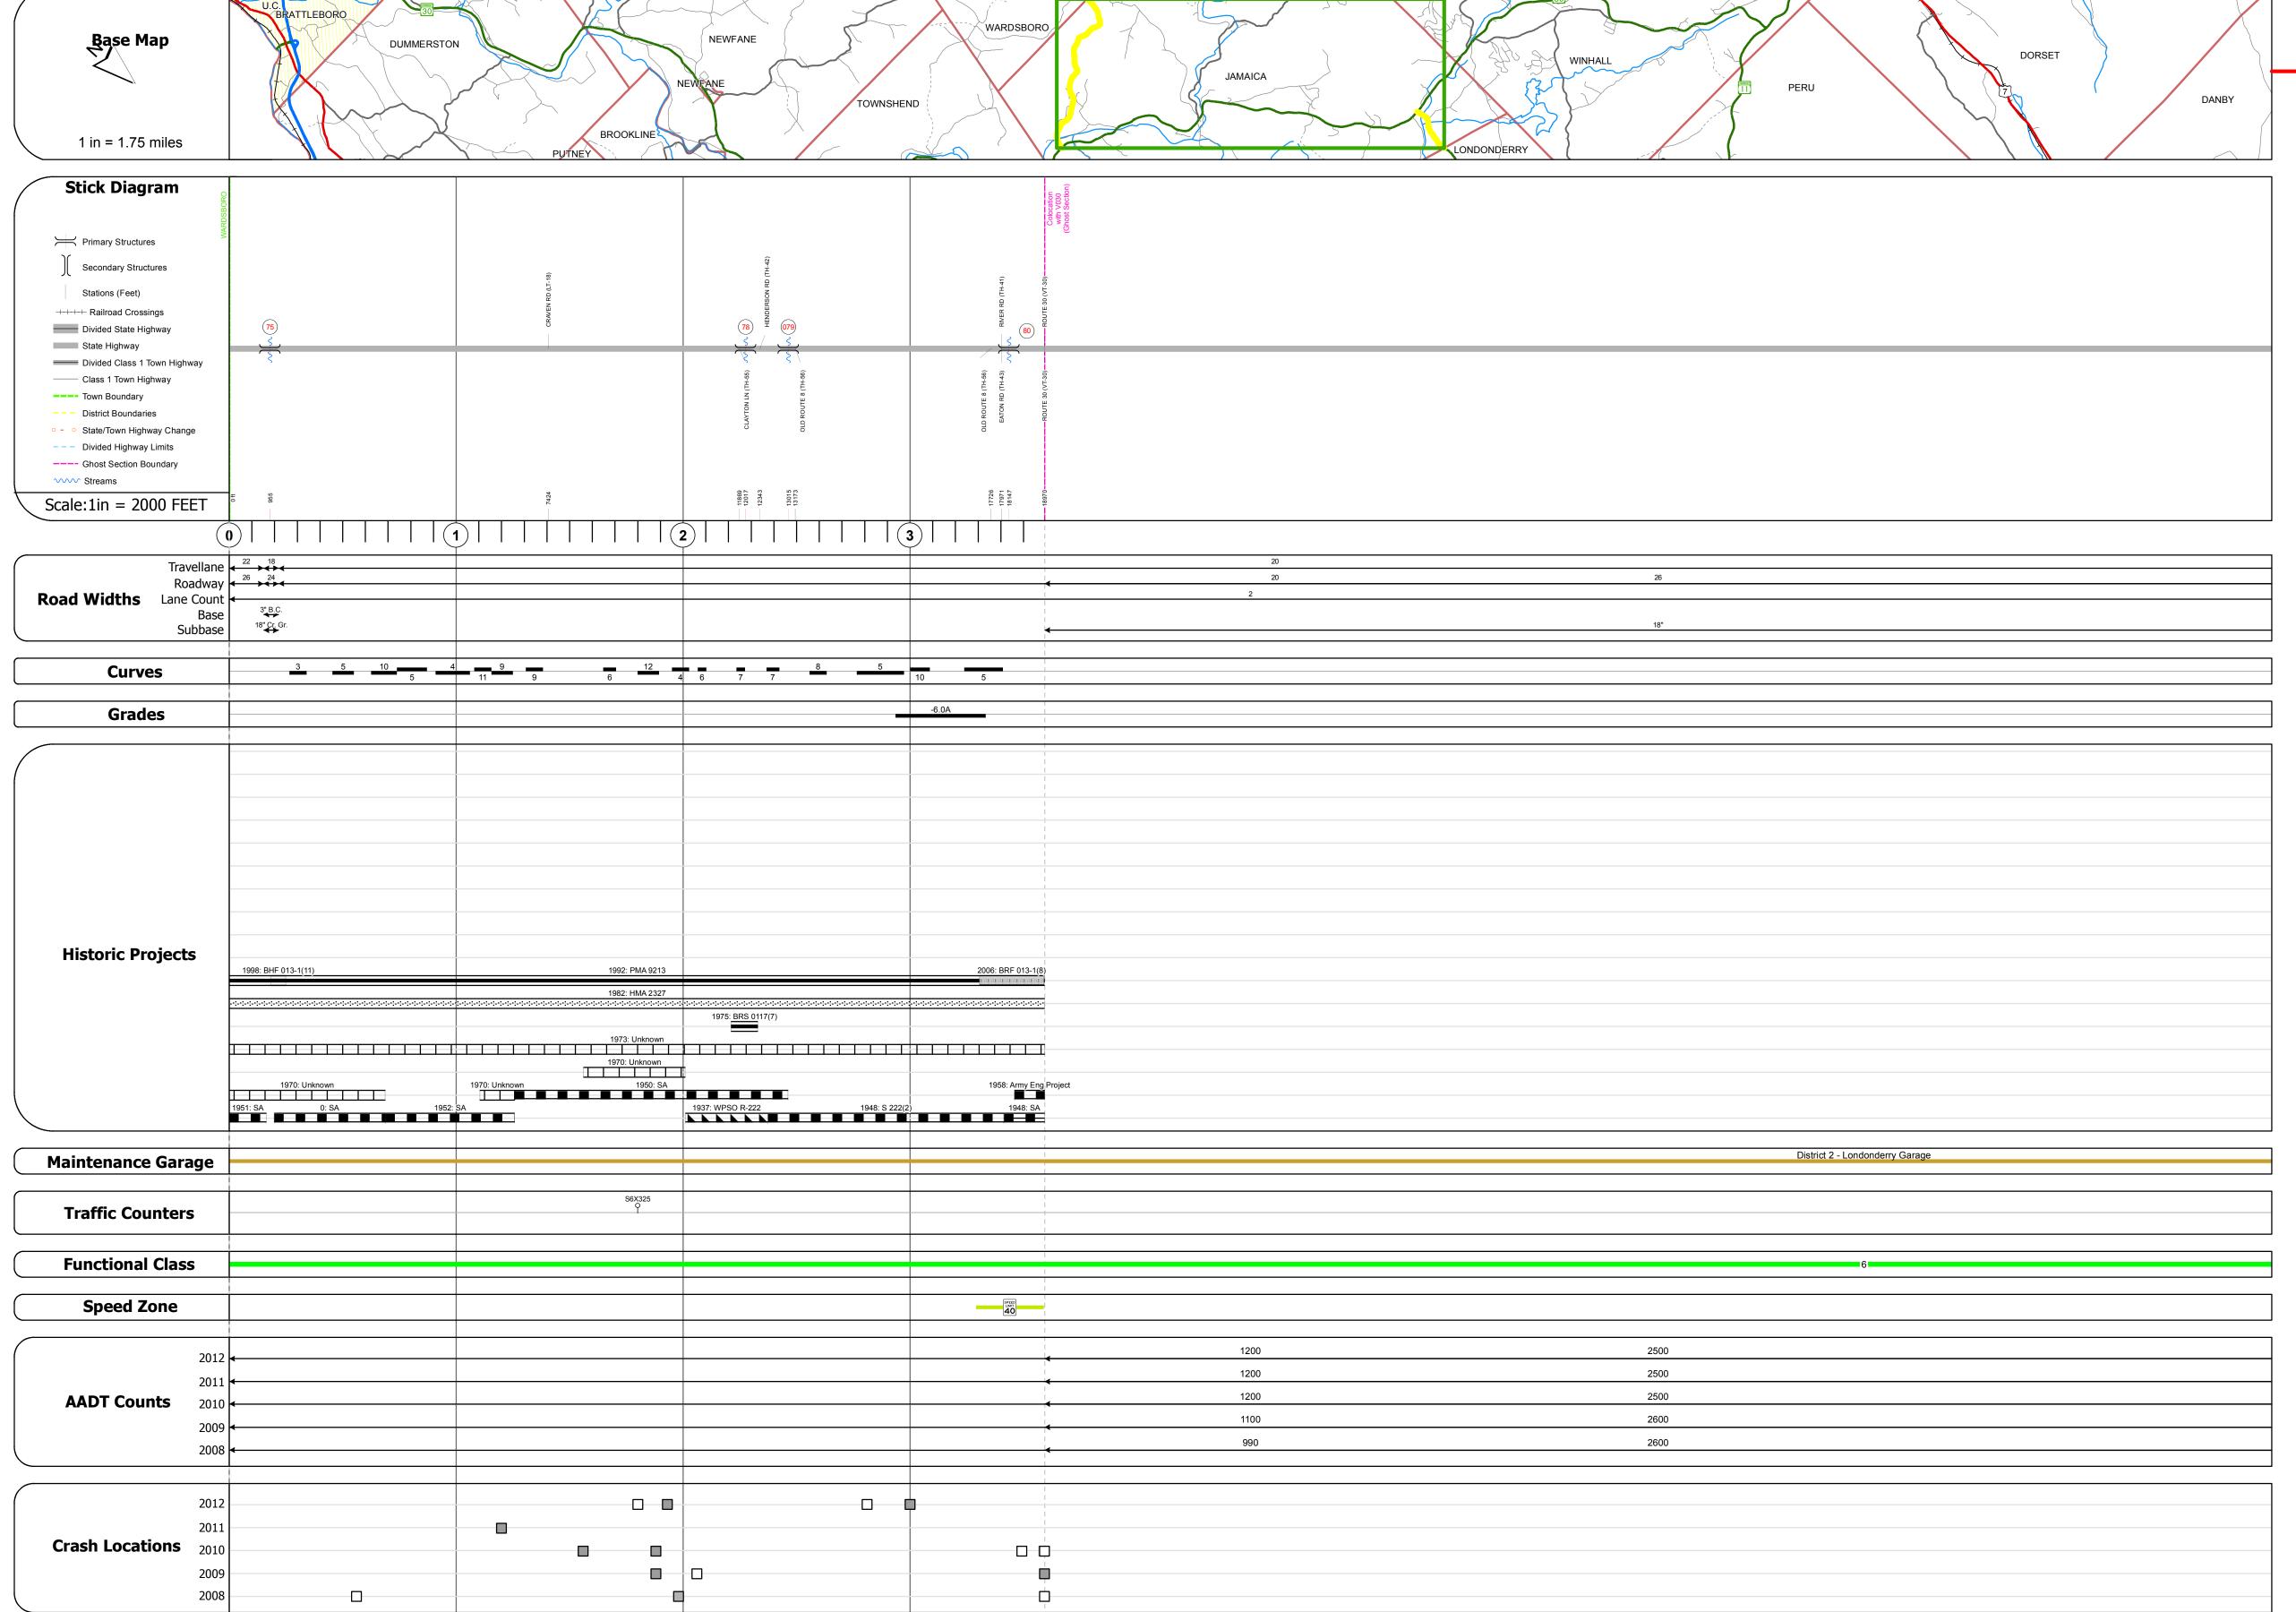

## **Route Log Progress Chart**

Please Note: Errors and Omissions May Exist. Contact the VTrans Mapping Unit with questions or concerns.

**DRAFT** 

**DISTRICT ROUTE TOWN** VT-100 **JAMAICA** 

Stringer/multi-beam or girder - 1939 Structure No. 200013007513092 Length: 205' Width: 33.4' Facility Carried: VT 00100 ML Bridge Type: 3 SPAN CONT WLD GIR Features Intersected: WARDSBORO BROOK Surface: Bituminous Maintenance/Ownership: State

Bridge 78: Stringer/multi-beam or girder - 1937 Structure No. 200013007813092 Length: 170' Width: 29.5' Facility Carried: VT 00100 ML Bridge Type: MABEY BRIDGE Features Intersected: WARDSBORO BROOK Surface: Bituminous Maintenance/Ownership: State

Culvert 79: Culvert - 1947 Structure No. 300013007913091 Length: 8' Under Clearance: 6.0' Facility Carried: VT100 Bridge Type: R C BOX Features Intersected: BROOK Maintenance: State

Bridge 80: Truss - thru - 2006 Structure No. 200013008013092 Length: 267' Height: 15.0' Width: 32.4' Weight Limit: 0 Facility Carried: VT 00100 ML Bridge Type: GALV. THRU TRUSS Features Intersected: WEST RIVER Surface: Bituminous Maintenance/Ownership: State

Stringer/multi-beam or girder - 1936 Structure No. 200013008113092 Length: 84' Width: 28.5' Facility Carried: VT 00100 ML Bridge Type: ROLLED BEAM Features Intersected: WINHALL RIVER Surface: Bituminous Maintenance/Ownership: State

Culvert 82: Culvert - 1956 Structure No. 300013008213091 Under Clearance: 6.0' Facility Carried: VT100 Bridge Type: ACCGMP Features Intersected: MILL BROOK Maintenance: State

Bridge 83: Stringer/multi-beam or girder - 1956 Structure No. 200013008313092 Length: 69' Width: 33.0' Facility Carried: VT 00100 ML Bridge Type: ROLLED BEAM Features Intersected: MILL BROOK Surface: Bituminous Maintenance/Ownership: State

|               |                | F              | unct                            | io        | na                     | I Cla                  | iss                   |                                    |                                                 |
|---------------|----------------|----------------|---------------------------------|-----------|------------------------|------------------------|-----------------------|------------------------------------|-------------------------------------------------|
| <u> </u>      | 1              | 1 💳            |                                 | 7         |                        | <del></del>            | 12 —                  |                                    | 17                                              |
|               |                | 2              | {                               | 3         | _                      | <del></del> 1          | 4 —                   |                                    | 19                                              |
|               | _              | 6 —            |                                 | 11        |                        | 1                      | 16                    |                                    |                                                 |
| Speed Zones   |                |                |                                 |           |                        |                        |                       |                                    |                                                 |
| PEED<br>LIMIT | SPEED<br>LIMIT | SPEED<br>LIMIT | SPEED<br>LIMIT                  | SP<br>LII | EED<br>MIT             | SPEED<br>LIMIT         | SPEED<br>LIMIT        | SPEED<br>LIMIT                     |                                                 |
|               | PEED           | SPEED SPEED    | 2 6 — 6 — SPEED (SPEED) (SPEED) | 2 8 Spe   | 2 8 6 11 <b>Spee</b> 6 | 2 8 — 6 — 11 — Speed Z | 2 8 1 1 5 5 peed Zone | 2 8 — 14 — 6 — 11 — 16 Speed Zones | 7 — 12 — 2 — 8 — 14 — 6 — 11 — 16 — Speed Zones |

Mileage by Functional Class By Sheet 013-2 6 - Rural - Minor Arterial 013-1 6 - Rural - Minor Arterial Total Mileage: 9.000 mi

Mileage by Town By Sheet 5.407 3.593 JAMAICA - V100-1309 Ghost Section - VT-30 (0.679 to 8.815)

9.0 of 12.692 8.136 Total Mileage: 9.0 mi

**TOWN DISTRICT JAMAICA** 

**ROUTE** Date: 11/15/13 VT-100 ETE mileage: TWN mileage: 46.079 to 50.635 0.0 to 9.0

1 of 2