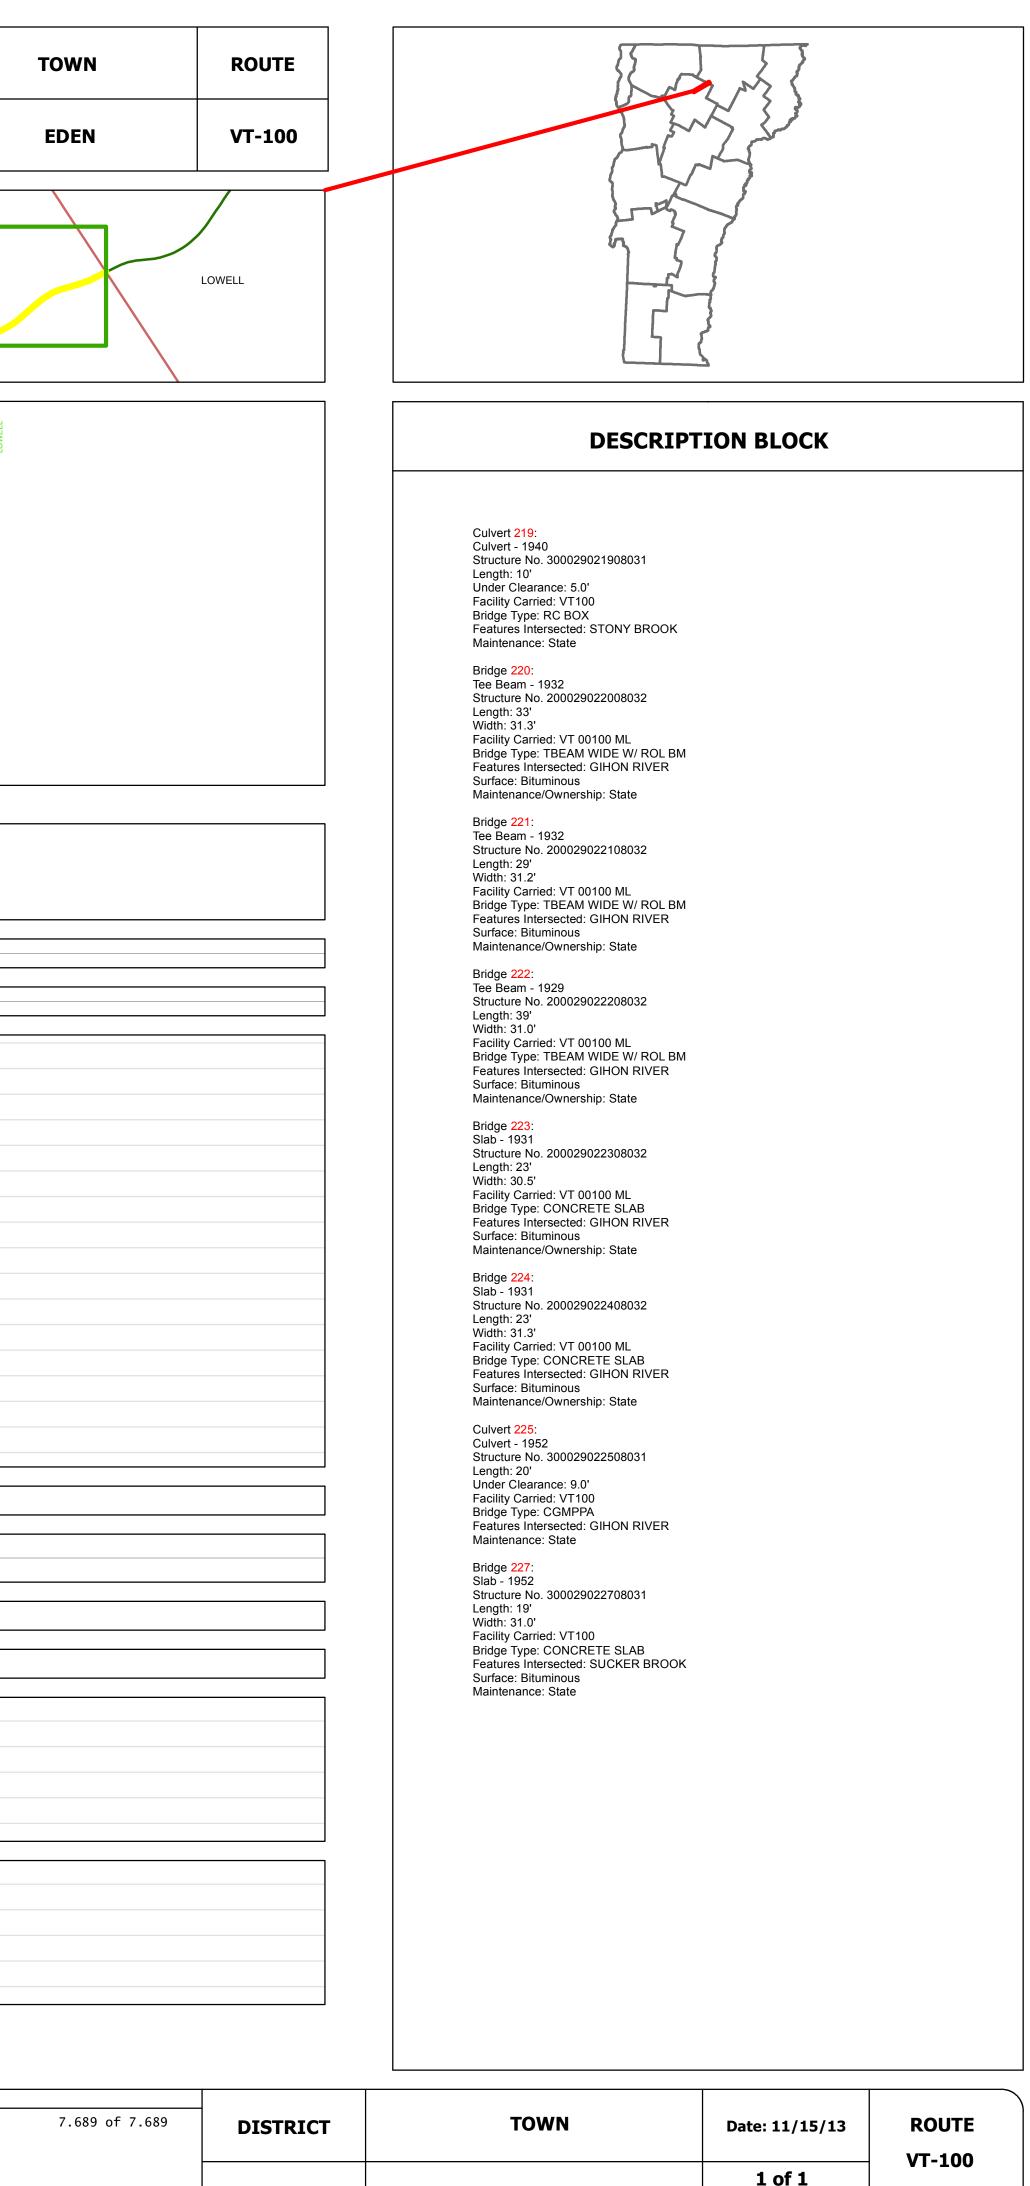

## DRAFT

8

DISTRICT

Please Note: Errors and Omissions May Exist. Contact the VTrans Mapping Unit with questions or concerns.

|   | EL                                          | DEN                                                                                                                             |                                                                                                                                                                                                                                                                                                                                                                                                                                                                                                                                                                                                                                                                                                                                                                                                                                                                                                                                                                                                                                                                                                                                                                                                                                                                                                                                                                                                                                                                                                                                                                                                                                                                                                                                                                                                                                                                                                                                                                                                                                                                                                               |                                                      |       |
|---|---------------------------------------------|---------------------------------------------------------------------------------------------------------------------------------|---------------------------------------------------------------------------------------------------------------------------------------------------------------------------------------------------------------------------------------------------------------------------------------------------------------------------------------------------------------------------------------------------------------------------------------------------------------------------------------------------------------------------------------------------------------------------------------------------------------------------------------------------------------------------------------------------------------------------------------------------------------------------------------------------------------------------------------------------------------------------------------------------------------------------------------------------------------------------------------------------------------------------------------------------------------------------------------------------------------------------------------------------------------------------------------------------------------------------------------------------------------------------------------------------------------------------------------------------------------------------------------------------------------------------------------------------------------------------------------------------------------------------------------------------------------------------------------------------------------------------------------------------------------------------------------------------------------------------------------------------------------------------------------------------------------------------------------------------------------------------------------------------------------------------------------------------------------------------------------------------------------------------------------------------------------------------------------------------------------|------------------------------------------------------|-------|
|   | 3                                           | 26                                                                                                                              | 5                                                                                                                                                                                                                                                                                                                                                                                                                                                                                                                                                                                                                                                                                                                                                                                                                                                                                                                                                                                                                                                                                                                                                                                                                                                                                                                                                                                                                                                                                                                                                                                                                                                                                                                                                                                                                                                                                                                                                                                                                                                                                                             |                                                      | ><br> |
|   | <u>3</u> <u>5</u> <u>9</u><br>-7.0<br>+5.2A |                                                                                                                                 | 5<br>-6.2<br>                                                                                                                                                                                                                                                                                                                                                                                                                                                                                                                                                                                                                                                                                                                                                                                                                                                                                                                                                                                                                                                                                                                                                                                                                                                                                                                                                                                                                                                                                                                                                                                                                                                                                                                                                                                                                                                                                                                                                                                                                                                                                                 | 4<br>                                                |       |
| - |                                             | 1973: Unknown                                                                                                                   | Interior inte |                                                      |       |
|   | 6<br>3800<br>3500<br>3200<br>3300<br>3300   | Image: 35     Image: 3600       →     3600       →     3500       →     3300       →     3300       →     3300       →     3300 |                                                                                                                                                                                                                                                                                                                                                                                                                                                                                                                                                                                                                                                                                                                                                                                                                                                                                                                                                                                                                                                                                                                                                                                                                                                                                                                                                                                                                                                                                                                                                                                                                                                                                                                                                                                                                                                                                                                                                                                                                                                                                                               | 2000<br>2000<br>2000<br>2000<br>2000<br>2000<br>2000 |       |
|   |                                             |                                                                                                                                 |                                                                                                                                                                                                                                                                                                                                                                                                                                                                                                                                                                                                                                                                                                                                                                                                                                                                                                                                                                                                                                                                                                                                                                                                                                                                                                                                                                                                                                                                                                                                                                                                                                                                                                                                                                                                                                                                                                                                                                                                                                                                                                               |                                                      |       |