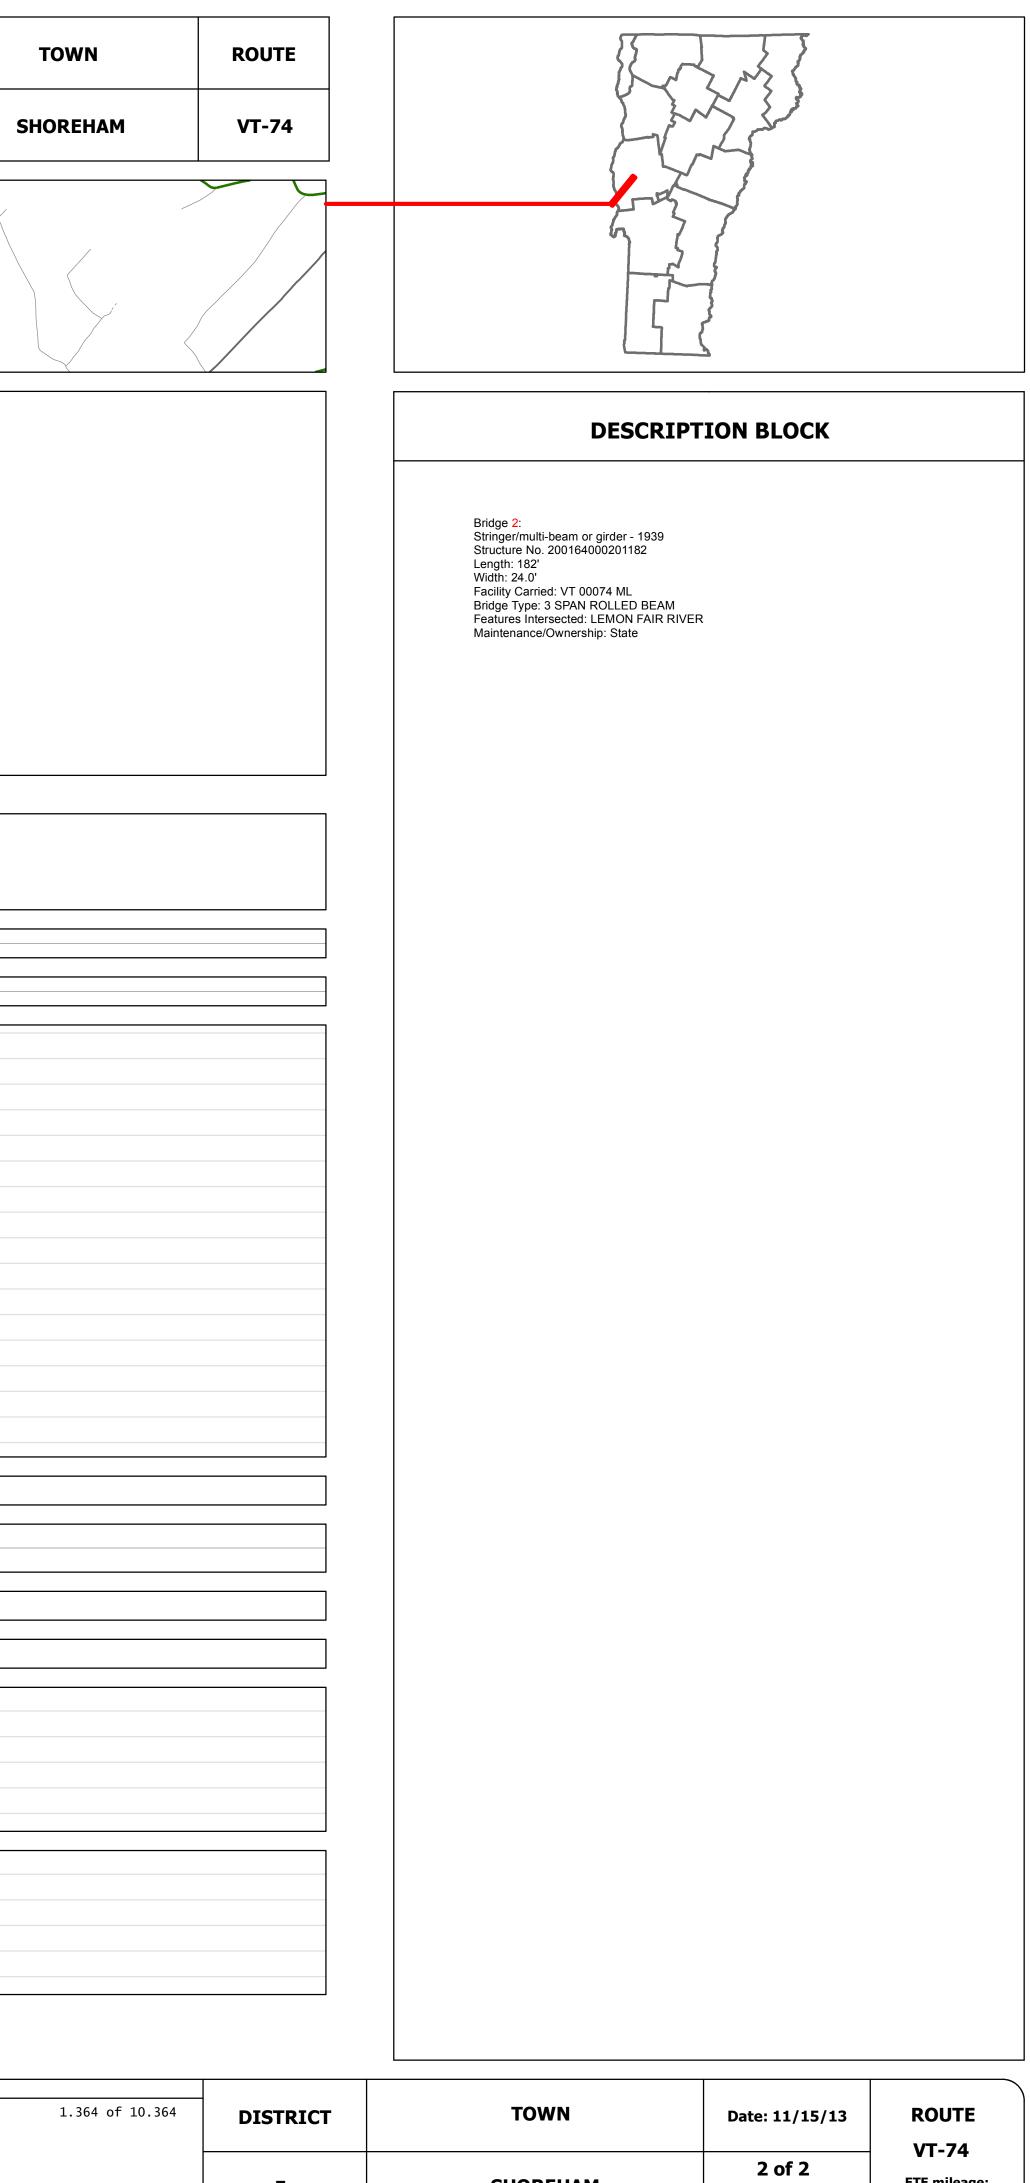

gress Chart | Please Note: Errors and Omissions May Exist.<br>Contact the VTrans Mapping Unit with questions or concerns. | 5        |                      |
|             |                                                                                                             |          | $\overline{\langle}$ |
| SHOREHAM    | BRIDPORT                                                                                                    | CORNWALL |                      |
|             |                                                                                                             |          |                      |
|             |                                                                                                             |          |                      |



5