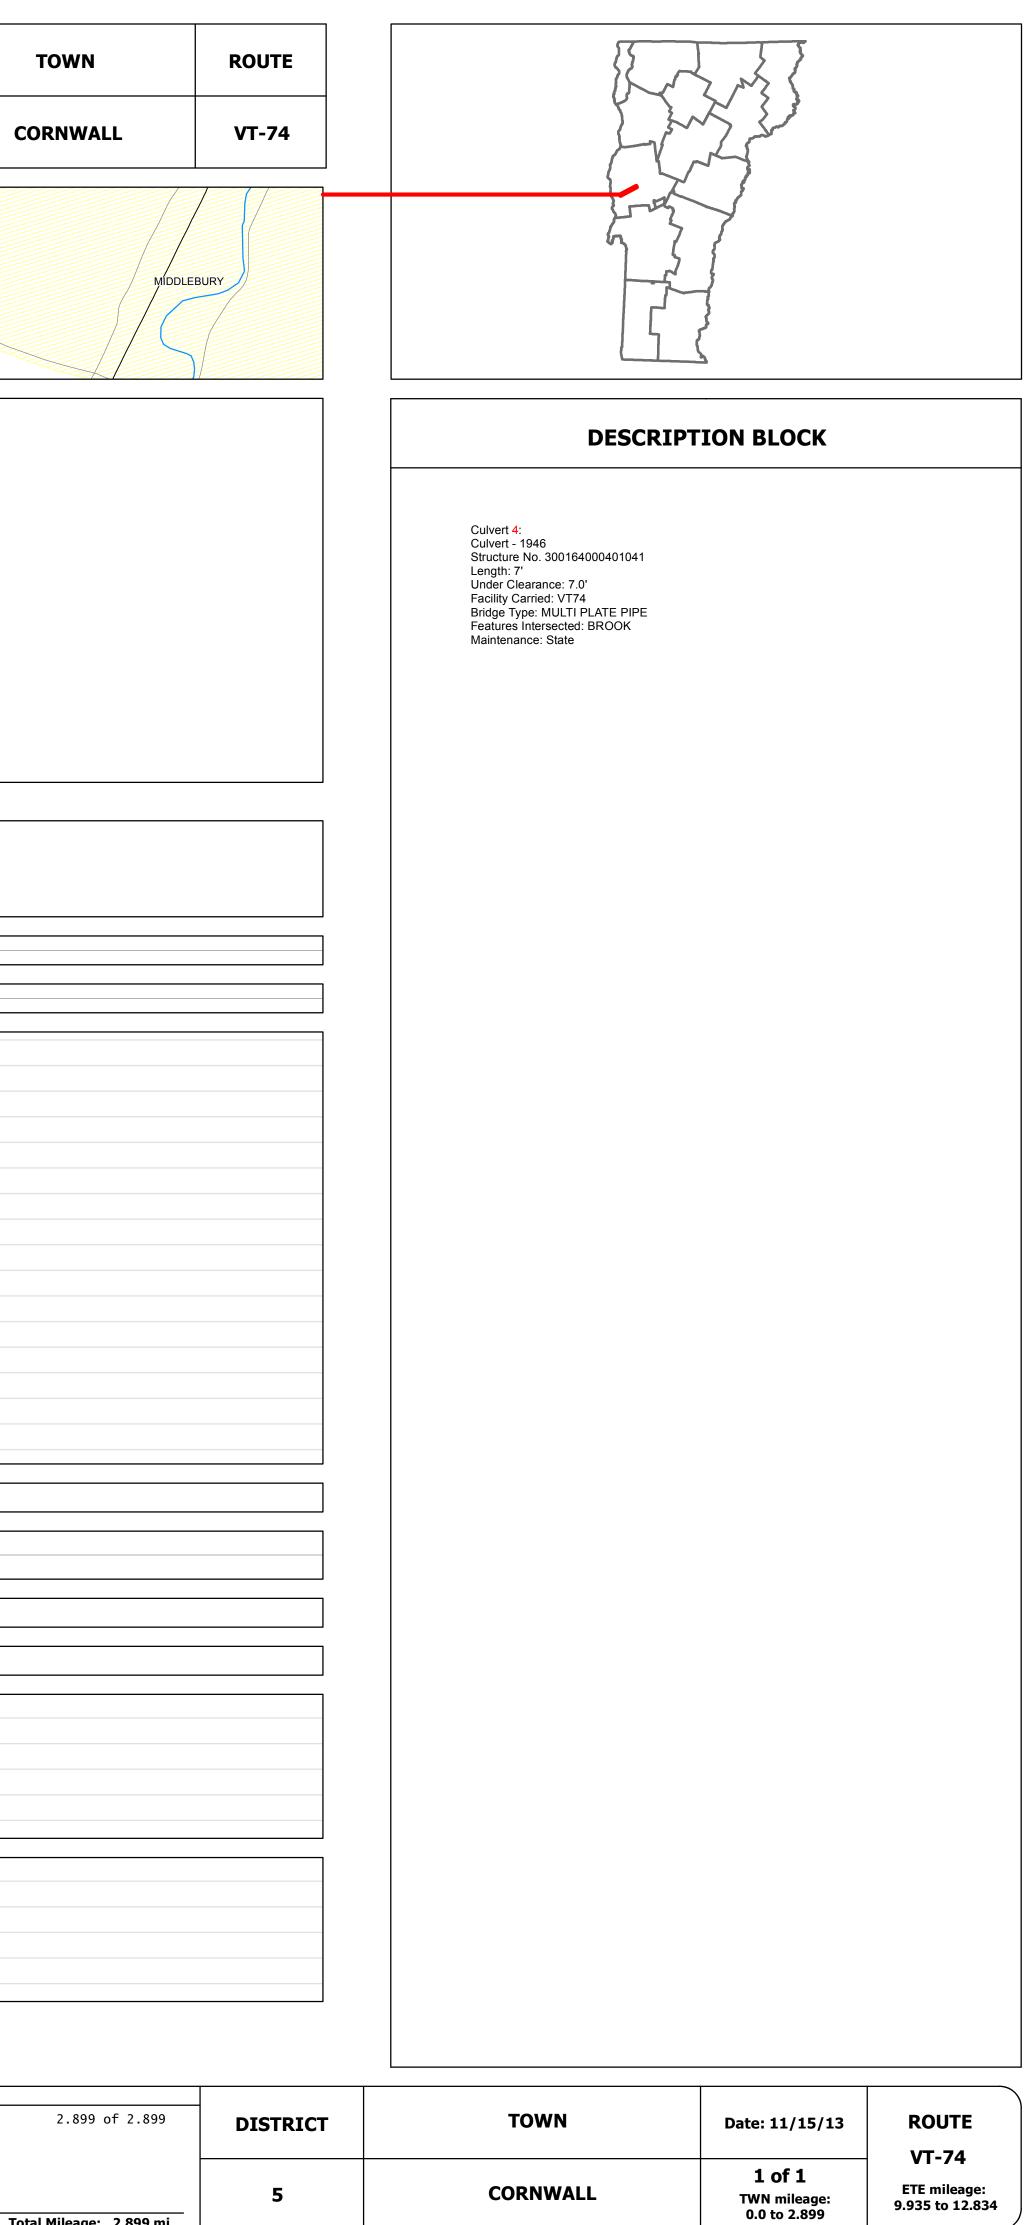

| VIra                                                                               | ns             | Working to Get You There<br>Vermont Agency of Transportation |          |                                                          | Route Log Pro | C                   |
|------------------------------------------------------------------------------------|----------------|--------------------------------------------------------------|----------|----------------------------------------------------------|---------------|---------------------|
|                                                                                    |                |                                                              |          |                                                          |               | $\overline{\nabla}$ |
| Başę Map                                                                           |                |                                                              |          | SHOREHAM                                                 |               |                     |
|                                                                                    |                |                                                              |          |                                                          |               |                     |
| N                                                                                  |                |                                                              |          |                                                          |               |                     |
|                                                                                    |                |                                                              |          |                                                          |               |                     |
| 1 in = 2,000 feet                                                                  |                |                                                              |          |                                                          |               |                     |
| Stick Diagram                                                                      | MAH            |                                                              |          |                                                          |               |                     |
|                                                                                    | SHORE          |                                                              |          |                                                          |               |                     |
| Hrimary Structures                                                                 |                |                                                              |          |                                                          |               |                     |
| Secondary Structures                                                               |                | 4                                                            |          | ST (TH-7)                                                |               | (n:-                |
| Stations (Feet)                                                                    |                | WEST ST (TH-4)                                               |          | S NGHAM S                                                |               |                     |
| Divided State Highway                                                              |                | WES                                                          |          |                                                          |               | 202                 |
| State Highway Divided Class 1 Town Highw                                           | vav            |                                                              | <u> </u> |                                                          |               |                     |
| ——— Class 1 Town Highway                                                           | •              | (ТН-22)                                                      |          | AM ST (TH-1)<br>AK RD (TH-21)<br>TH 20 (TH-20)           |               | (uc-1 V)            |
| <ul> <li>Town Boundary</li> <li>District Boundaries</li> </ul>                     |                | AUDET RD (TH                                                 |          | S BINGHAM ST (TH-1)<br>CLARK RD (TH-21)<br>TH 20 (TH-20) |               |                     |
| ○ - ○ State/Town Highway Change                                                    | e              | ¥                                                            |          | <del>ໂ</del><br>ເບ                                       |               | ī                   |
| <ul> <li>– – Divided Highway Limits</li> <li>– – Ghost Section Boundary</li> </ul> |                |                                                              |          |                                                          |               |                     |
| Streams                                                                            |                | 4                                                            |          | 1 8389                                                   |               |                     |
| Scale:1in = 2000 FE                                                                | ET             | 2914                                                         |          | 6090                                                     |               | 170                 |
|                                                                                    |                |                                                              |          |                                                          |               |                     |
|                                                                                    | ellane         | •                                                            |          | 18                                                       |               |                     |
|                                                                                    | adway<br>Count | <                                                            |          | 22 2                                                     |               |                     |
|                                                                                    | Base           |                                                              |          |                                                          |               |                     |
| Su                                                                                 | bbase          | <b>←</b>                                                     | —        |                                                          |               |                     |
| Curves                                                                             |                | <u> </u>                                                     |          | 14 5                                                     | 16            | }                   |
| Grades                                                                             |                | .2A +8.5 +4.3                                                |          | -9.0                                                     | +9.0 +9.0     |                     |
|                                                                                    |                |                                                              |          |                                                          |               |                     |
|                                                                                    |                |                                                              |          |                                                          |               | <br> <br>           |
|                                                                                    |                |                                                              |          |                                                          |               |                     |
|                                                                                    |                |                                                              |          |                                                          |               |                     |
|                                                                                    |                |                                                              |          |                                                          |               |                     |
|                                                                                    |                |                                                              |          |                                                          |               |                     |
|                                                                                    |                |                                                              |          |                                                          |               |                     |
|                                                                                    |                |                                                              |          |                                                          |               |                     |
| Historic Projects                                                                  | 5              |                                                              |          |                                                          |               | <br> <br>           |
|                                                                                    |                |                                                              |          |                                                          |               |                     |
|                                                                                    |                |                                                              |          | 1989: HMA 2019                                           |               |                     |
|                                                                                    |                |                                                              |          | 1982: HMA 2307                                           |               |                     |
|                                                                                    |                | 1956: S 26(1)                                                |          | 1946: ST 26-M                                            |               |                     |
|                                                                                    |                |                                                              | ╸┛┊┚     |                                                          | 1940: EXP JOB |                     |
|                                                                                    |                |                                                              |          |                                                          |               |                     |
| Maintenance Gara                                                                   | ige            |                                                              | _        | District 5 - Middlebury Garage                           |               |                     |
|                                                                                    |                |                                                              |          |                                                          | S6A153<br>Q   |                     |
| Traffic Counters                                                                   | 5              |                                                              |          |                                                          | <u>γ</u>      |                     |
| Functional Class                                                                   |                |                                                              |          | -                                                        |               |                     |
| Functional Class                                                                   | <b>&gt;</b>    |                                                              |          | 7                                                        |               |                     |
| Speed Zone                                                                         |                |                                                              |          |                                                          |               |                     |
|                                                                                    | 2012           | 1900 190                                                     | 00       |                                                          | 2000          |                     |
|                                                                                    | 2012           | 2300 190                                                     | 00       | ×                                                        | 2000          |                     |
| AADT Counts                                                                        | 2011           | ₹ 2700 190                                                   | 00       |                                                          | 2000          |                     |
|                                                                                    | 2009           | 2800 190                                                     |          |                                                          | 2000          |                     |
|                                                                                    | 2008           | <u>2800</u> 190                                              | 00       |                                                          | 2000          |                     |
|                                                                                    |                |                                                              |          |                                                          |               |                     |
|                                                                                    | 2012           |                                                              |          |                                                          |               |                     |
| <b>Crash Locations</b>                                                             | 2011           |                                                              |          |                                                          |               | <br> <br>           |
|                                                                                    | 2010           |                                                              |          |                                                          |               |                     |