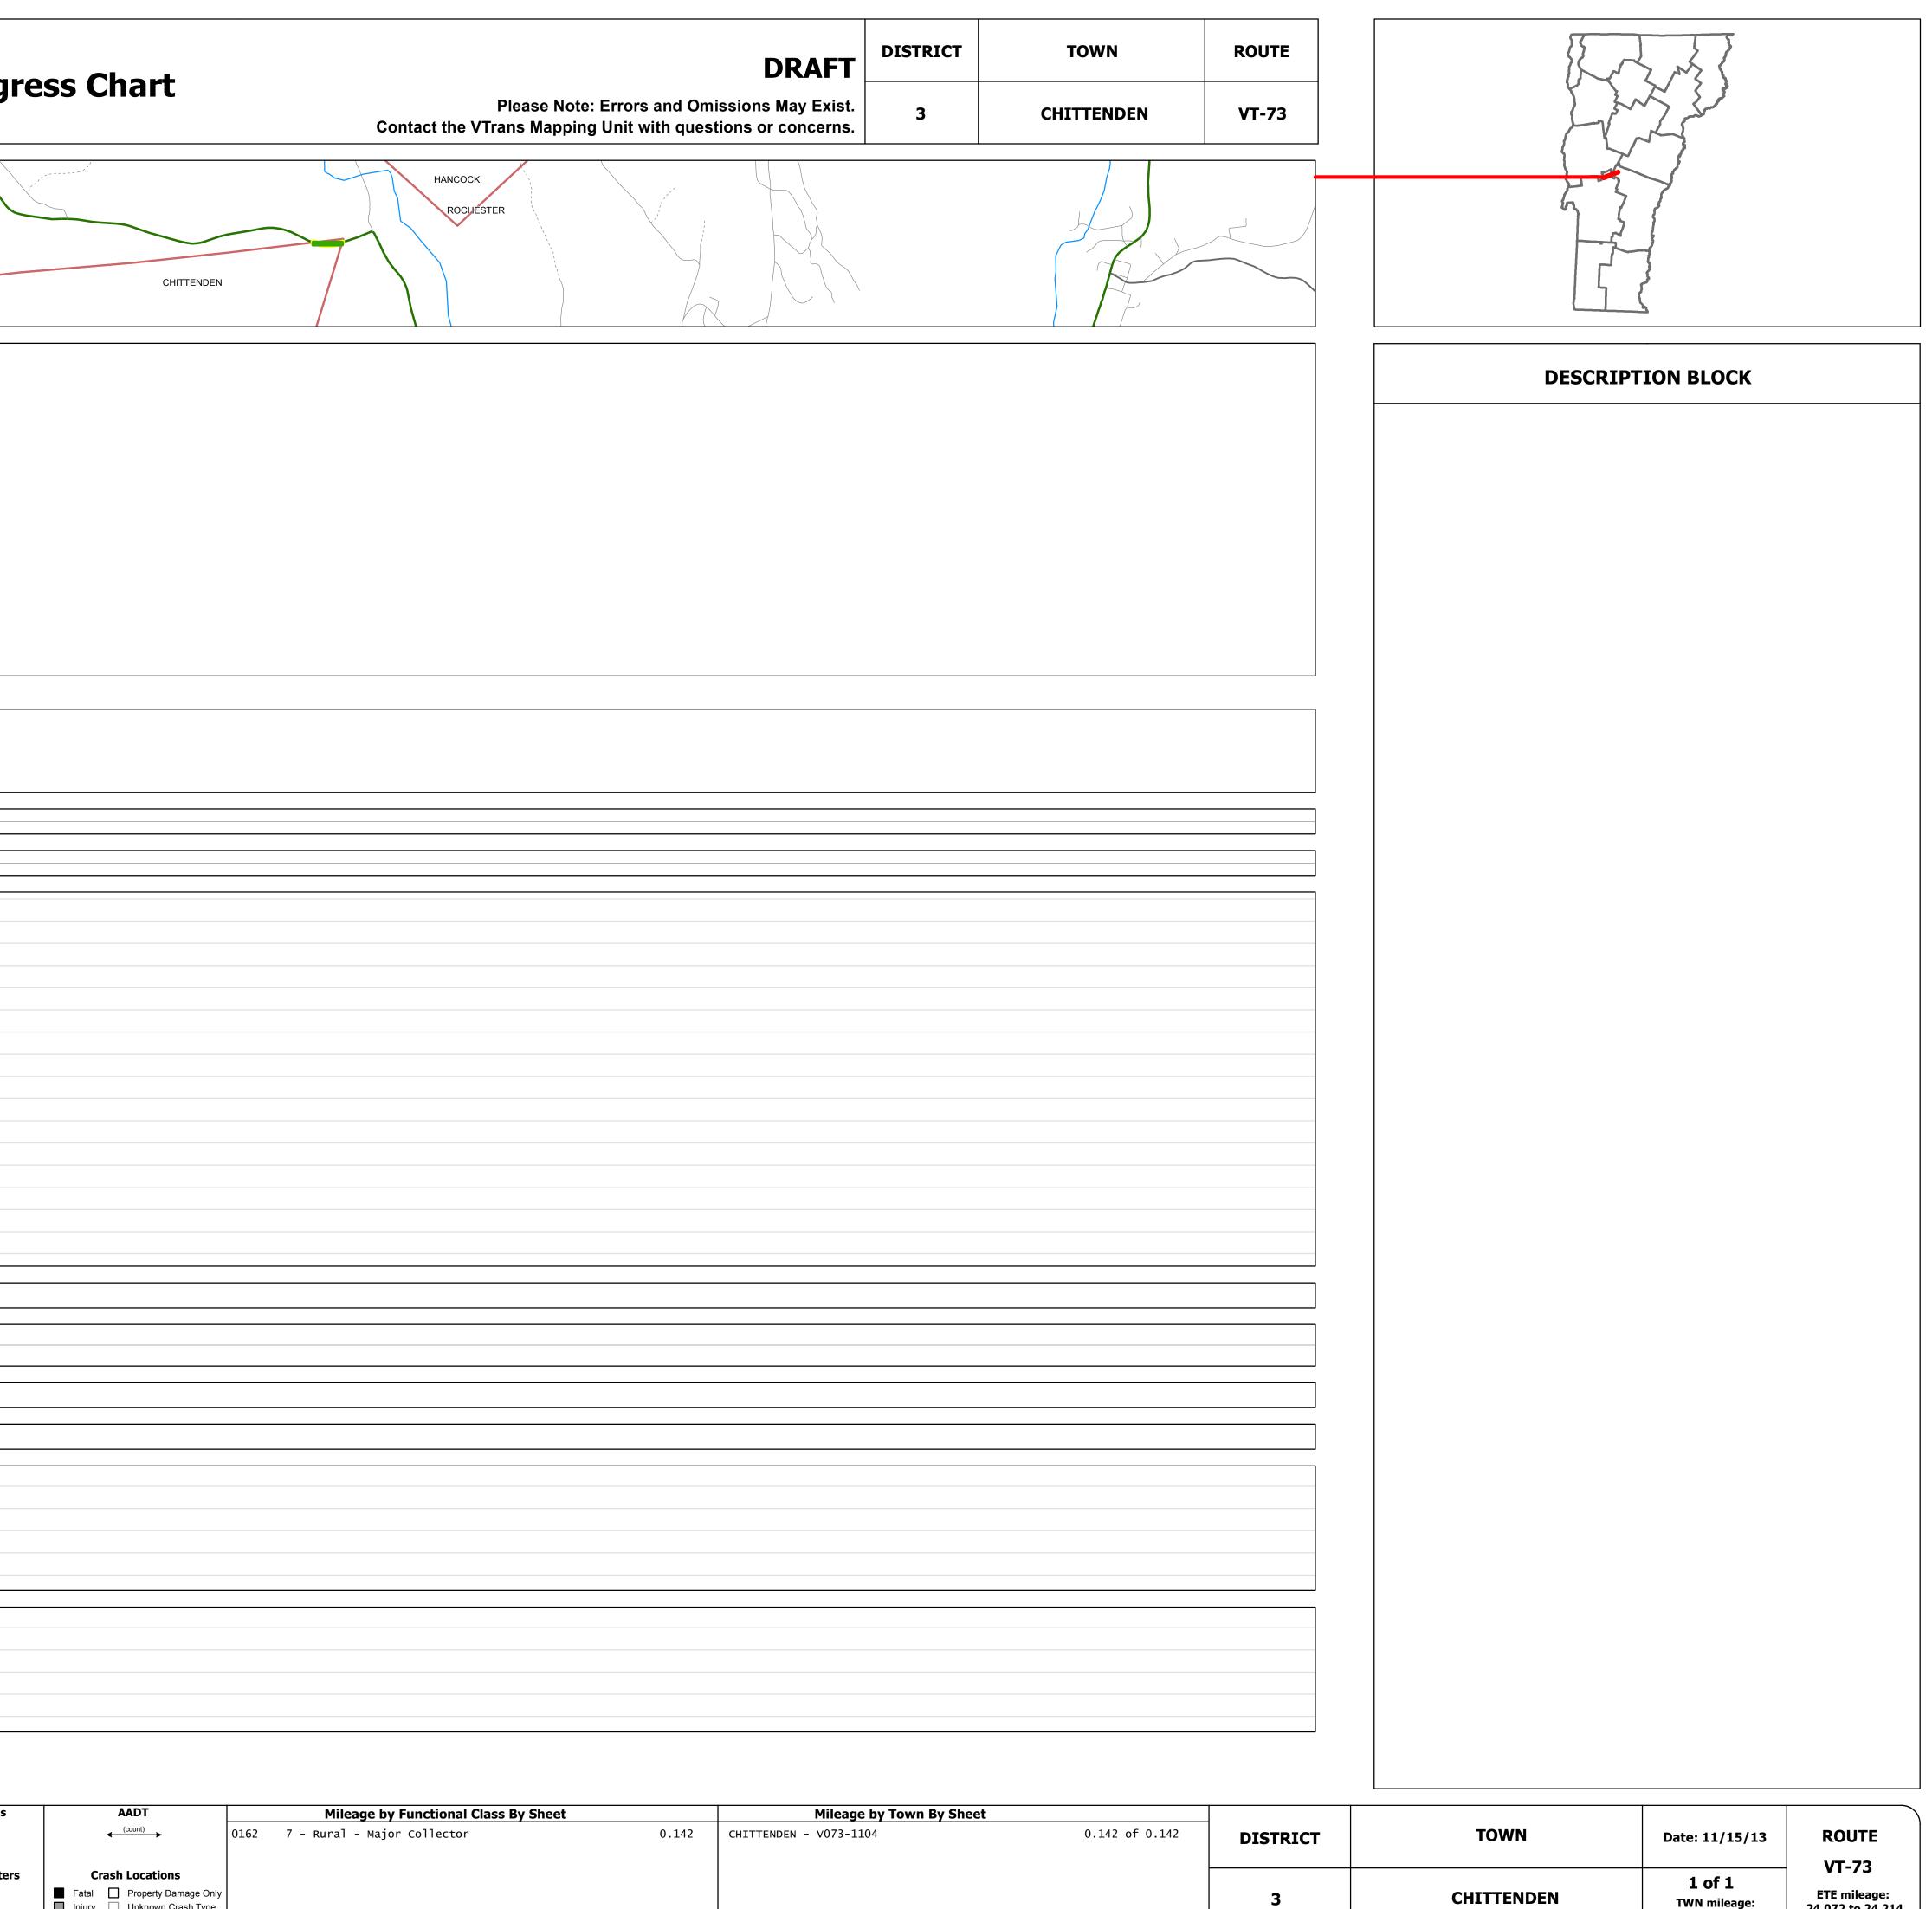

## **Route Log Progress Chart**

|                                                                                    |                                                    |      | <br> |
|------------------------------------------------------------------------------------|----------------------------------------------------|------|------|
|                                                                                    |                                                    |      |      |
|                                                                                    |                                                    |      |      |
| Base Map                                                                           |                                                    |      |      |
|                                                                                    |                                                    |      |      |
|                                                                                    |                                                    |      |      |
|                                                                                    |                                                    |      |      |
|                                                                                    |                                                    |      |      |
| 1 in = 2,000 feet                                                                  |                                                    |      |      |
|                                                                                    | <u> </u>                                           |      |      |
| Stick Diagram                                                                      |                                                    |      |      |
|                                                                                    | ROCHESTER<br>CHITTENDEN<br>CHITTENDEN<br>ROCHESTER |      |      |
| Primary Structures                                                                 | CHT            |      |      |
|                                                                                    |                                                    |      |      |
| Secondary Structures                                                               |                                                    |      |      |
| Stations (Feet)                                                                    |                                                    |      |      |
| ++++++ Railroad Crossings                                                          |                                                    |      |      |
| Divided State Highway                                                              |                                                    |      |      |
| State Highway Divided Class 1 Town Highway                                         |                                                    |      |      |
| Class 1 Town Highway                                                               |                                                    |      |      |
| Town Boundary                                                                      |                                                    |      |      |
| District Boundaries                                                                |                                                    |      |      |
| • - • State/Town Highway Change                                                    |                                                    |      |      |
| <ul> <li>– – Divided Highway Limits</li> <li>– – Ghost Section Boundary</li> </ul> |                                                    |      |      |
| Streams                                                                            | 200                                                |      |      |
| <u> </u>                                                                           | 0 ft                                               |      |      |
| Scale:1in = 2000 FEET                                                              | <u></u>                                            |      |      |
|                                                                                    | 0                                                  |      |      |
| T                                                                                  | $\gamma$                                           |      |      |
| Travelland<br>Roadway                                                              | ;<br>30                                            |      |      |
| Road Widths Lane Count                                                             | t <mark>&lt; <sup>2</sup> →</mark>                 |      |      |
| Base                                                                               |                                                    |      |      |
| Subbase                                                                            | ; ← →                                              |      |      |
|                                                                                    |                                                    |      | <br> |
| Curves                                                                             | 5                                                  |      |      |
|                                                                                    |                                                    |      | <br> |
| Grades                                                                             |                                                    |      |      |
|                                                                                    |                                                    |      |      |
|                                                                                    |                                                    |      |      |
|                                                                                    |                                                    |      |      |
|                                                                                    |                                                    |      |      |
|                                                                                    |                                                    |      |      |
|                                                                                    |                                                    |      |      |
|                                                                                    |                                                    |      |      |
|                                                                                    |                                                    |      |      |
|                                                                                    |                                                    |      |      |
|                                                                                    |                                                    |      |      |
|                                                                                    |                                                    |      |      |
| Historic Projects                                                                  |                                                    |      |      |
|                                                                                    |                                                    |      |      |
|                                                                                    |                                                    |      |      |
|                                                                                    |                                                    |      |      |
|                                                                                    |                                                    |      |      |
|                                                                                    |                                                    |      |      |
|                                                                                    |                                                    |      |      |
|                                                                                    |                                                    |      |      |
|                                                                                    |                                                    |      |      |
|                                                                                    |                                                    | <br> |      |
| Maintenance Garage                                                                 |                                                    |      |      |
|                                                                                    |                                                    |      |      |
| Traffic Counters                                                                   |                                                    |      |      |
|                                                                                    |                                                    |      |      |
|                                                                                    |                                                    |      |      |
| <b>Functional Class</b>                                                            | 77                                                 |      |      |
| ( - · -                                                                            |                                                    |      |      |
| Speed Zone                                                                         |                                                    |      |      |
|                                                                                    |                                                    |      |      |
| 2012                                                                               | 2                                                  |      |      |
| 2011                                                                               | 1 4750                                             |      |      |
| AADT Counts 2010                                                                   |                                                    |      |      |
|                                                                                    | 710                                                |      |      |
| 2009                                                                               |                                                    |      |      |
| 2008                                                                               | 3                                                  |      |      |
|                                                                                    |                                                    | <br> | <br> |
| 2012                                                                               | ,                                                  |      |      |
|                                                                                    | i.                                                 |      |      |
| Crash Locations 2012                                                               |                                                    |      |      |
|                                                                                    |                                                    |      |      |
| 2009                                                                               | )                                                  |      |      |
| 2008                                                                               | 3                                                  |      |      |
| $\sim$                                                                             |                                                    |      |      |

|              | Historic Projects                    | Functional Class                                                                                                                                                                                                                                                                                                                                                                                                                                                                                                                                                                                                                                                                                                                                                                                                                                                                                                                                                                                                                                                                                                                                                                                                                                                                                                                                                           | Curves        | Road Widths      | AADT                       | Mileage by Functional Class By Sheet   | Mileage by Town By Sheet |
|--------------|--------------------------------------|----------------------------------------------------------------------------------------------------------------------------------------------------------------------------------------------------------------------------------------------------------------------------------------------------------------------------------------------------------------------------------------------------------------------------------------------------------------------------------------------------------------------------------------------------------------------------------------------------------------------------------------------------------------------------------------------------------------------------------------------------------------------------------------------------------------------------------------------------------------------------------------------------------------------------------------------------------------------------------------------------------------------------------------------------------------------------------------------------------------------------------------------------------------------------------------------------------------------------------------------------------------------------------------------------------------------------------------------------------------------------|---------------|------------------|----------------------------|----------------------------------------|--------------------------|
|              | Retreatment Bituminous Gravel        | ⊢ 1 7 − 12 − 17                                                                                                                                                                                                                                                                                                                                                                                                                                                                                                                                                                                                                                                                                                                                                                                                                                                                                                                                                                                                                                                                                                                                                                                                                                                                                                                                                            | curve left    | (ft)             | (count)                    | 0162 7 - Rural - Major Collector 0.142 | CHITTENDEN - V073-1104   |
|              | Unknown Bituminous Gravel            | <b>2 8 14 19</b>                                                                                                                                                                                                                                                                                                                                                                                                                                                                                                                                                                                                                                                                                                                                                                                                                                                                                                                                                                                                                                                                                                                                                                                                                                                                                                                                                           | - curve right |                  |                            |                                        |                          |
|              | Bituminous Mix                       | <b>6 </b> 11 <b></b> 16                                                                                                                                                                                                                                                                                                                                                                                                                                                                                                                                                                                                                                                                                                                                                                                                                                                                                                                                                                                                                                                                                                                                                                                                                                                                                                                                                    | Grades        | Traffic Counters | Crash Locations            |                                        |                          |
|              | Skinny Mix Bituminous and Bituminous | Speed Zones                                                                                                                                                                                                                                                                                                                                                                                                                                                                                                                                                                                                                                                                                                                                                                                                                                                                                                                                                                                                                                                                                                                                                                                                                                                                                                                                                                | grade up      | (counter ID)     | Fatal Property Damage Only |                                        |                          |
| <u>eeses</u> | Bituminous Seal Concrete Concrete    | SPEED         SPEED <th< th=""><th>grade down</th><th>Ŷ</th><th>Injury Unknown Crash Type</th><th></th><th></th></th<> | grade down    | Ŷ                | Injury Unknown Crash Type  |                                        |                          |
|              | Concrete                             | 25 30 35 40 45 50 55 60 65                                                                                                                                                                                                                                                                                                                                                                                                                                                                                                                                                                                                                                                                                                                                                                                                                                                                                                                                                                                                                                                                                                                                                                                                                                                                                                                                                 |               |                  |                            | Total Mileage: 0.142 mi                |                          |