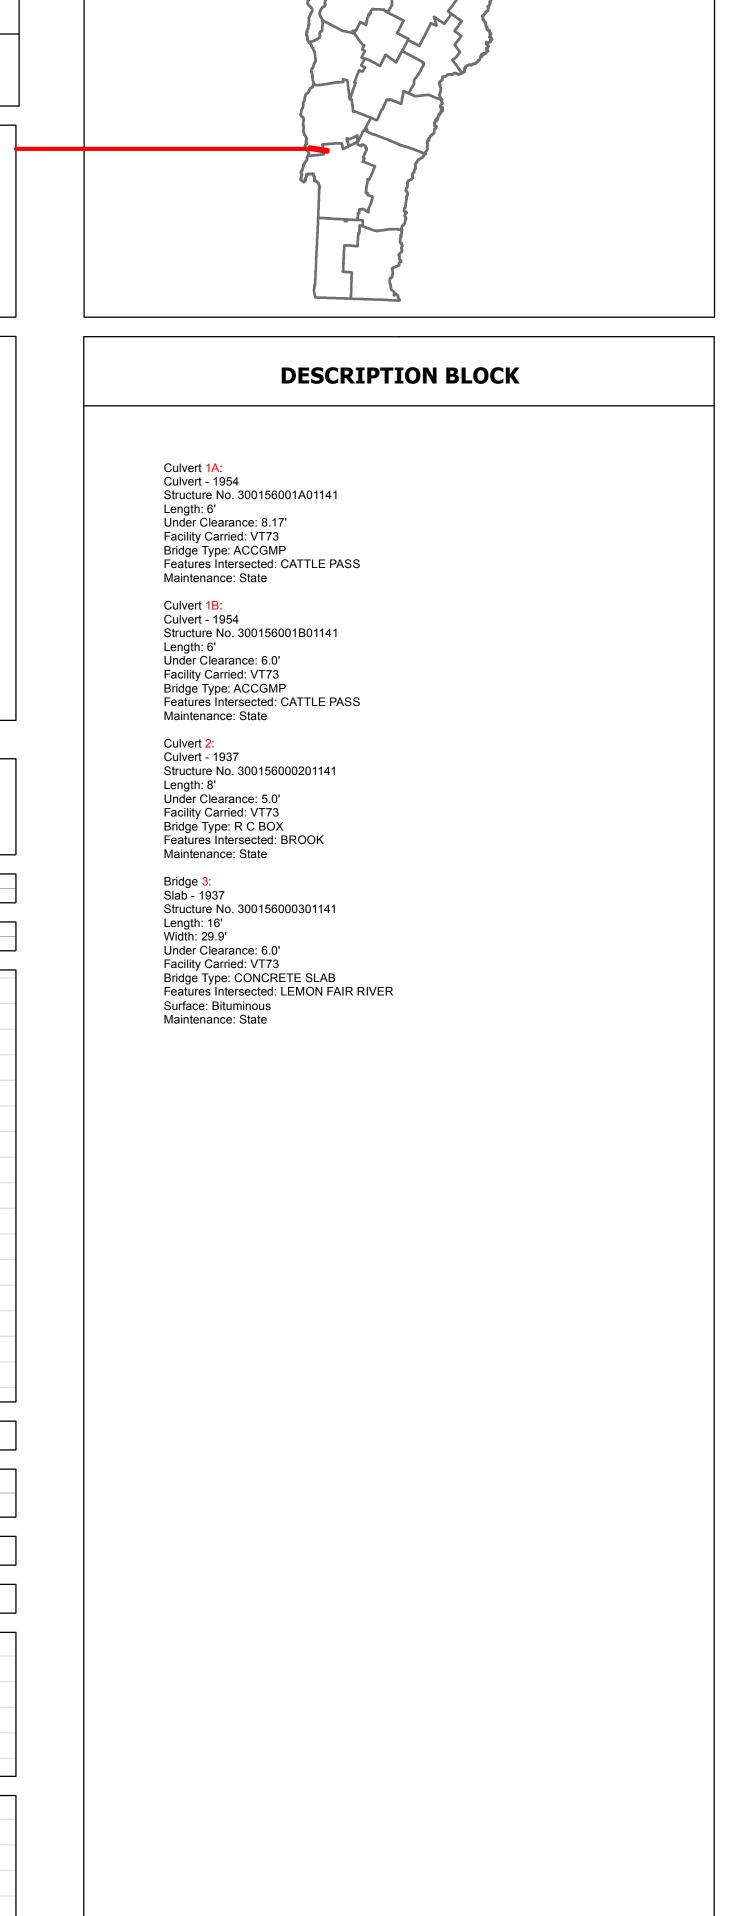

## **DISTRICT TOWN ROUTE DRAFT Route Log Progress Chart** Please Note: Errors and Omissions May Exist. **VT-73 ORWELL** Contact the VTrans Mapping Unit with questions or concerns. Başe Map SUDBURY 1 in = 2,000 feetStick Diagram Primary Structures Secondary Structures Stations (Feet) +++++ Railroad Crossings Divided State Highway State Highway Divided Class 1 Town Highway ——— Class 1 Town Highway --- Town Boundary – – District Boundaries - O State/Town Highway Change Divided Highway Limits ---- Ghost Section Boundary Streams 1852 2092 2455 Scale:1in = 2000 FEETTravellane Roadway Road Widths Lane Count 8"-12" S.B. Subbase Curves -7.0 -5.0 +9.0 +11.0 +6.0 Grades **Historic Projects** 1983: HMA 2404 1932: ST 1933: ST 1949: ST 26-P 1948: ST 434 District 3 - Brandon Garage **Maintenance Garage Traffic Counters Functional Class** Speed Zone 850 **AADT Counts**