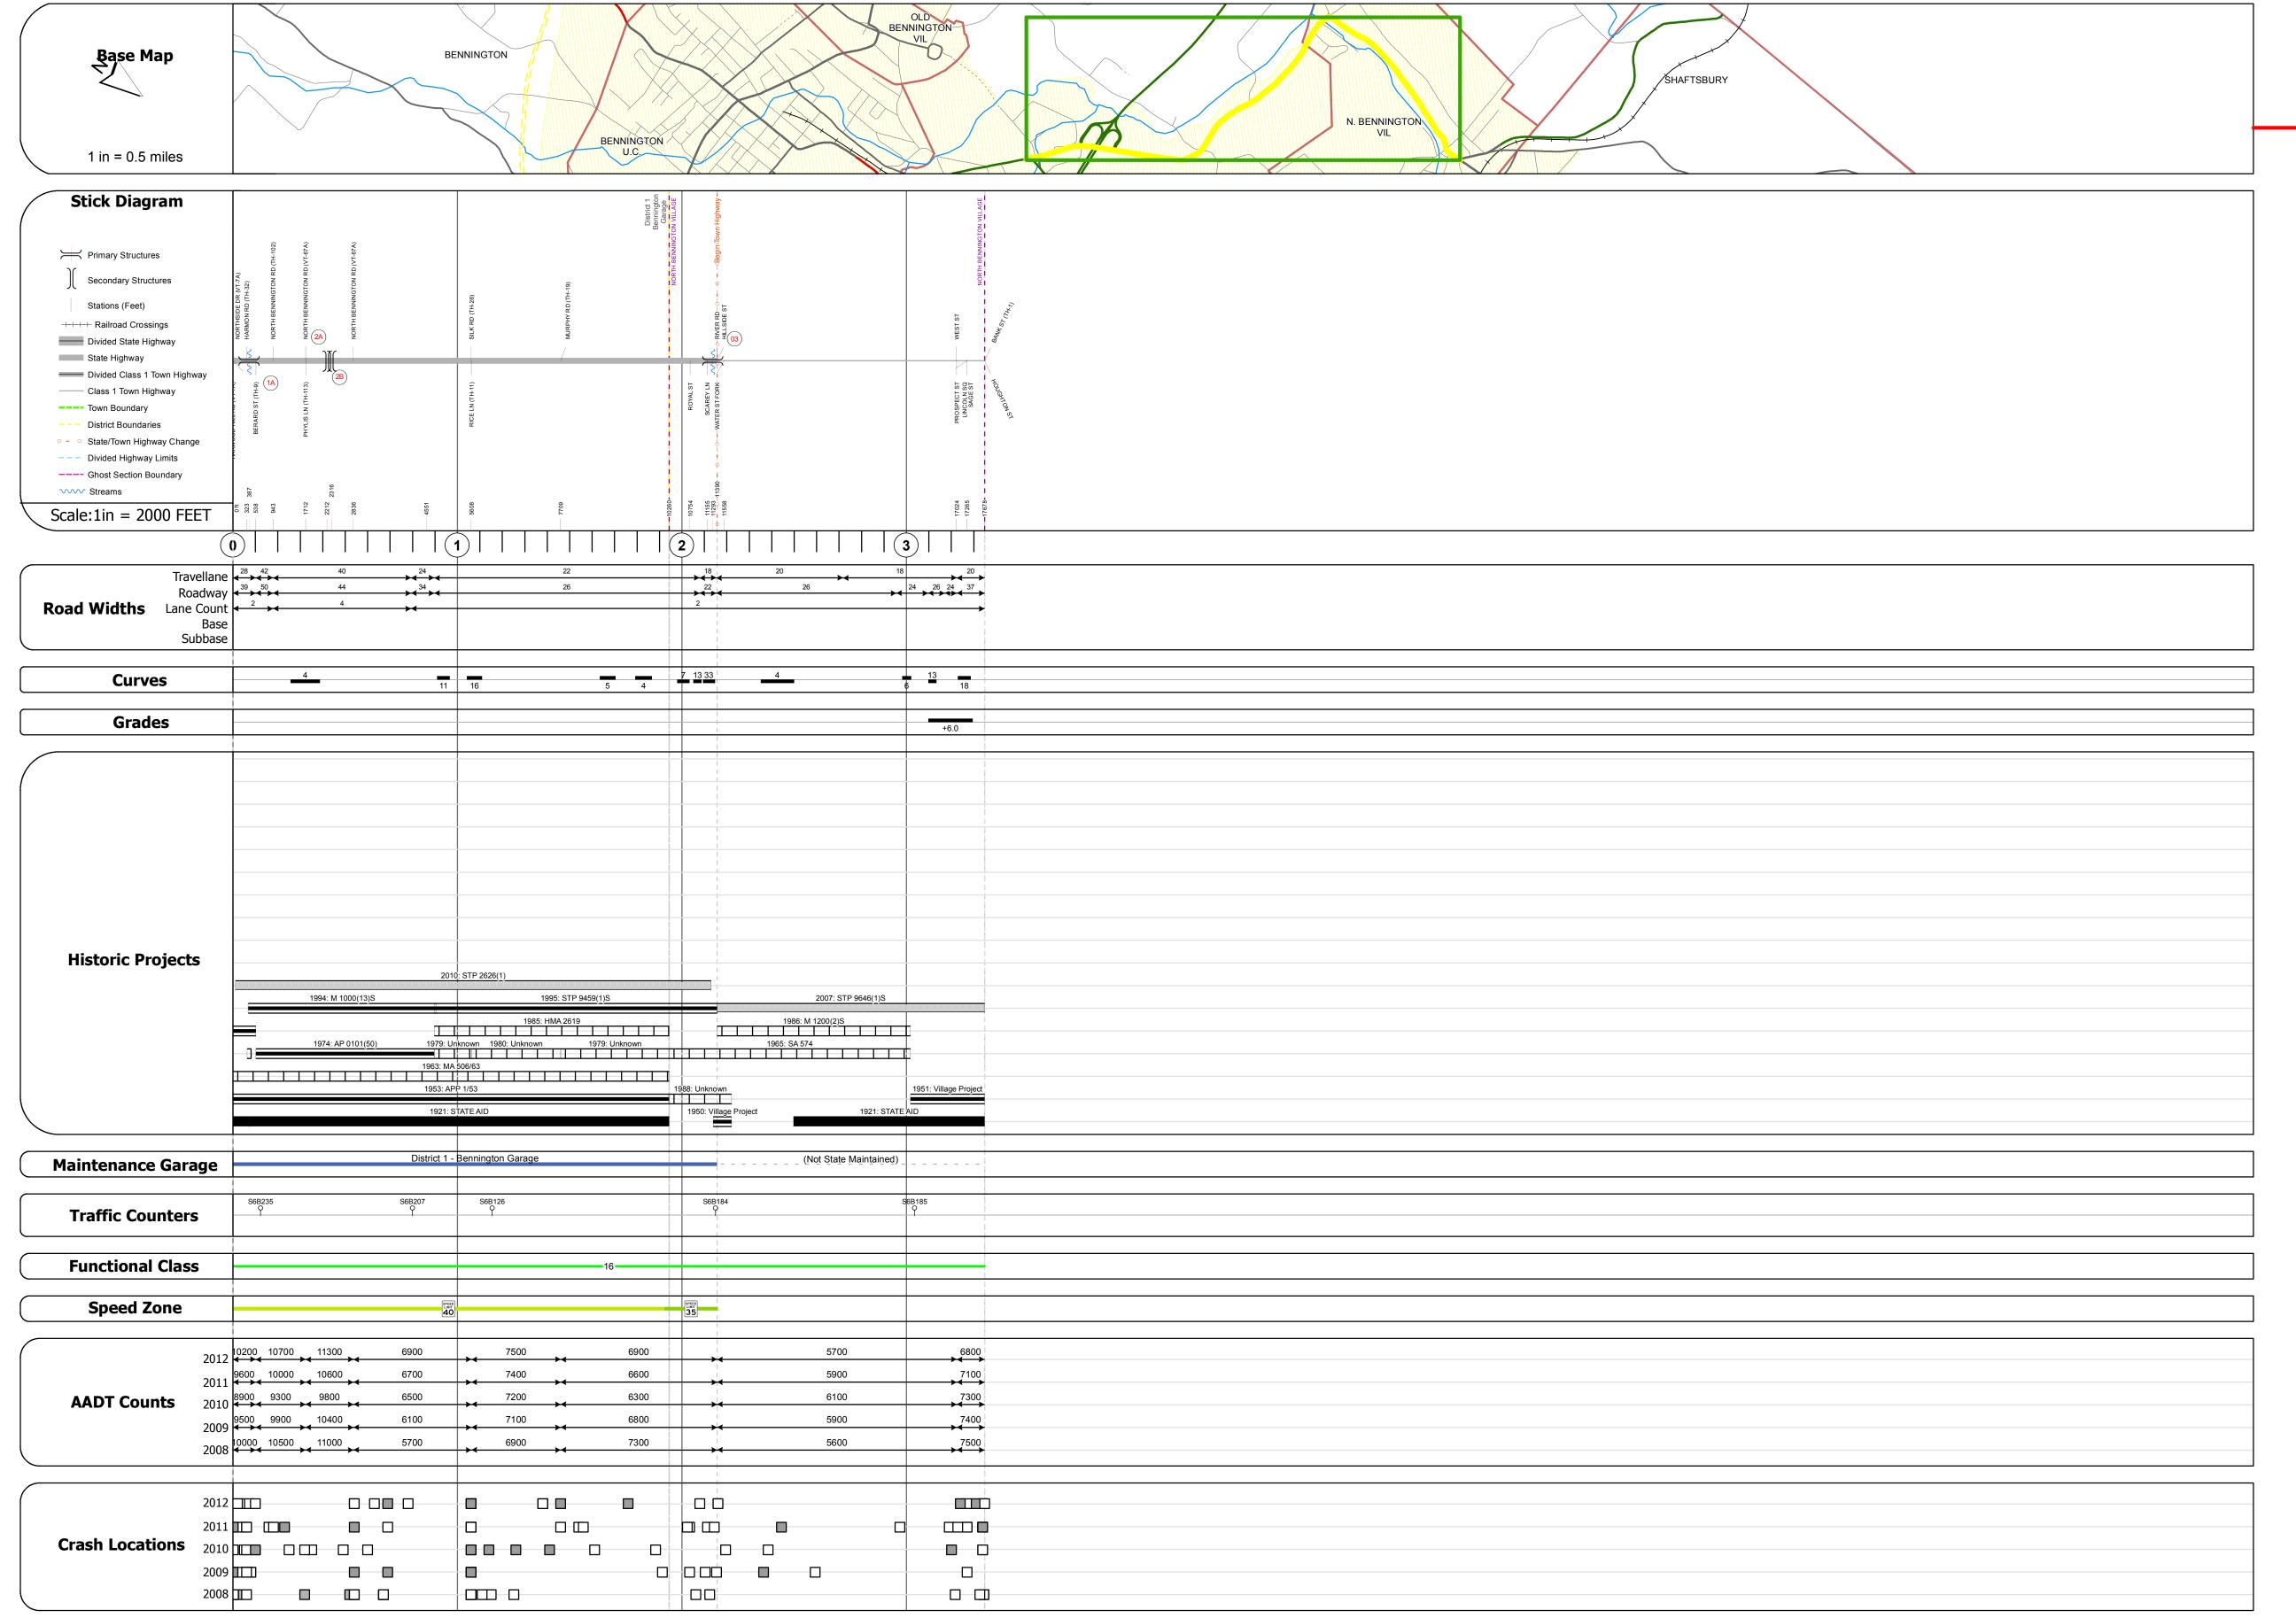

## **Route Log Progress Chart**

Please Note: Errors and Omissions May Exist.
Contact the VTrans Mapping Unit with questions or concerns.

DISTRICT TOWN ROUTE

1 BENNINGTON VT-67A

**DESCRIPTION BLOCK** 

Bridge <mark>1A</mark>: Slab - 1964

Length: 30' Width: 51.2'

Length: 182' Height: 0.0'

Weight Limit: 0

Length: 182'

Bridge <mark>3</mark>: Tee Beam - 1921

Surface: Bituminous

Length: 30' Width: 26.3'

Height: 0.0' Weight Limit: 0

Surface: Bituminous

Structure No. 201000001A02022

Facility Carried: VT 0067A ALT

Maintenance/Ownership: State

Bridge <mark>2A</mark>: Stringer/multi-beam or girder - 1973

Structure No. 200012002A02022

Facility Carried: VT 0067A ALT

Stringer/multi-beam or girder - 1973 Structure No. 200012002B02022

Facility Carried: VT 0067A ALT
Bridge Type: 3-SPAN CONT WLD GDR

Structure No. 201200000302022

Facility Carried: VT 0067A ALT Bridge Type: CONC.T-BM w/SLAB Features Intersected: PARAN CREEK

Maintenance/Ownership: State

Features Intersected: VT67 A UNDER VT 279

Bridge Type: CONCRETE SLAB

Features Intersected: FURNACE BROOK

Bridge Type: 3-SPAN CONT WLD GDR Features Intersected: VT67 A UNDER VT279

| Historic Projects                                                                                                                                   | Functional Class                                                                                                                                                                                                                                                                                                                                                                                                                                                                                                                                                                                                                                                                                                                                                                                                                                                                                                                                                                                                                                                                                                                                                                                                                                                                                                                                                                                                                                                                                                                                                                                                                                                                                                                                                                                                                                                                                                                                                                                                                                                                                                               | Curves     | Road Widths                   | AADT                                                                  | Mileage by Functional Class By S                                     | heet                    | Mileage by Town By Sheet |                         |          |            |                     |                                   |
|-----------------------------------------------------------------------------------------------------------------------------------------------------|--------------------------------------------------------------------------------------------------------------------------------------------------------------------------------------------------------------------------------------------------------------------------------------------------------------------------------------------------------------------------------------------------------------------------------------------------------------------------------------------------------------------------------------------------------------------------------------------------------------------------------------------------------------------------------------------------------------------------------------------------------------------------------------------------------------------------------------------------------------------------------------------------------------------------------------------------------------------------------------------------------------------------------------------------------------------------------------------------------------------------------------------------------------------------------------------------------------------------------------------------------------------------------------------------------------------------------------------------------------------------------------------------------------------------------------------------------------------------------------------------------------------------------------------------------------------------------------------------------------------------------------------------------------------------------------------------------------------------------------------------------------------------------------------------------------------------------------------------------------------------------------------------------------------------------------------------------------------------------------------------------------------------------------------------------------------------------------------------------------------------------|------------|-------------------------------|-----------------------------------------------------------------------|----------------------------------------------------------------------|-------------------------|--------------------------|-------------------------|----------|------------|---------------------|-----------------------------------|
| Retreatment Bituminous Concrete Surface Treated Gravel  Unknown Macadam  Retreatment Bituminous Gravel  Surface Treated Gravel                      | → 1 1 7 — 12 — 17<br>— 2 8 — 14 — 19                                                                                                                                                                                                                                                                                                                                                                                                                                                                                                                                                                                                                                                                                                                                                                                                                                                                                                                                                                                                                                                                                                                                                                                                                                                                                                                                                                                                                                                                                                                                                                                                                                                                                                                                                                                                                                                                                                                                                                                                                                                                                           | curve left | <b>←</b> (ft) →               | √ (count)  →                                                          | 1200 16 - Urban - Minor Arterial<br>1000 16 - Urban - Minor Arterial | 1.405<br>1.943          | BENNINGTON - V067A0202   | 3.348 of 3.348          | DISTRICT | TOWN       | Date: 11/15/13      | ROUTE                             |
| Bituminous Mix  Skinny Mix  Skinny Mix  Skinny Mix  Cold Plane and Bituminous Concrete  Concrete  Plant Mix  Reclaimed Base and Bituminous Concrete | 6 — 11 — 16  Speed Zones  SPEED SPEE | Grades     | Traffic Counters (counter ID) | Crash Locations  Fatal Property Damage Only Injury Unknown Crash Type | ,                                                                    |                         |                          |                         | 1        | BENNINGTON | 1 of 1 TWN mileage: | VT-67A  ETE mileage: 0.0 to 3.348 |
| Concrete                                                                                                                                            | 25 30 35 40 45 50 55 60 65                                                                                                                                                                                                                                                                                                                                                                                                                                                                                                                                                                                                                                                                                                                                                                                                                                                                                                                                                                                                                                                                                                                                                                                                                                                                                                                                                                                                                                                                                                                                                                                                                                                                                                                                                                                                                                                                                                                                                                                                                                                                                                     | v          |                               | injury E similari sideri type                                         |                                                                      | Total Mileage: 3.348 mi |                          | Total Mileage: 3.348 mi |          |            | 0.0 to 3.348        | 0.0 to 3.54                       |