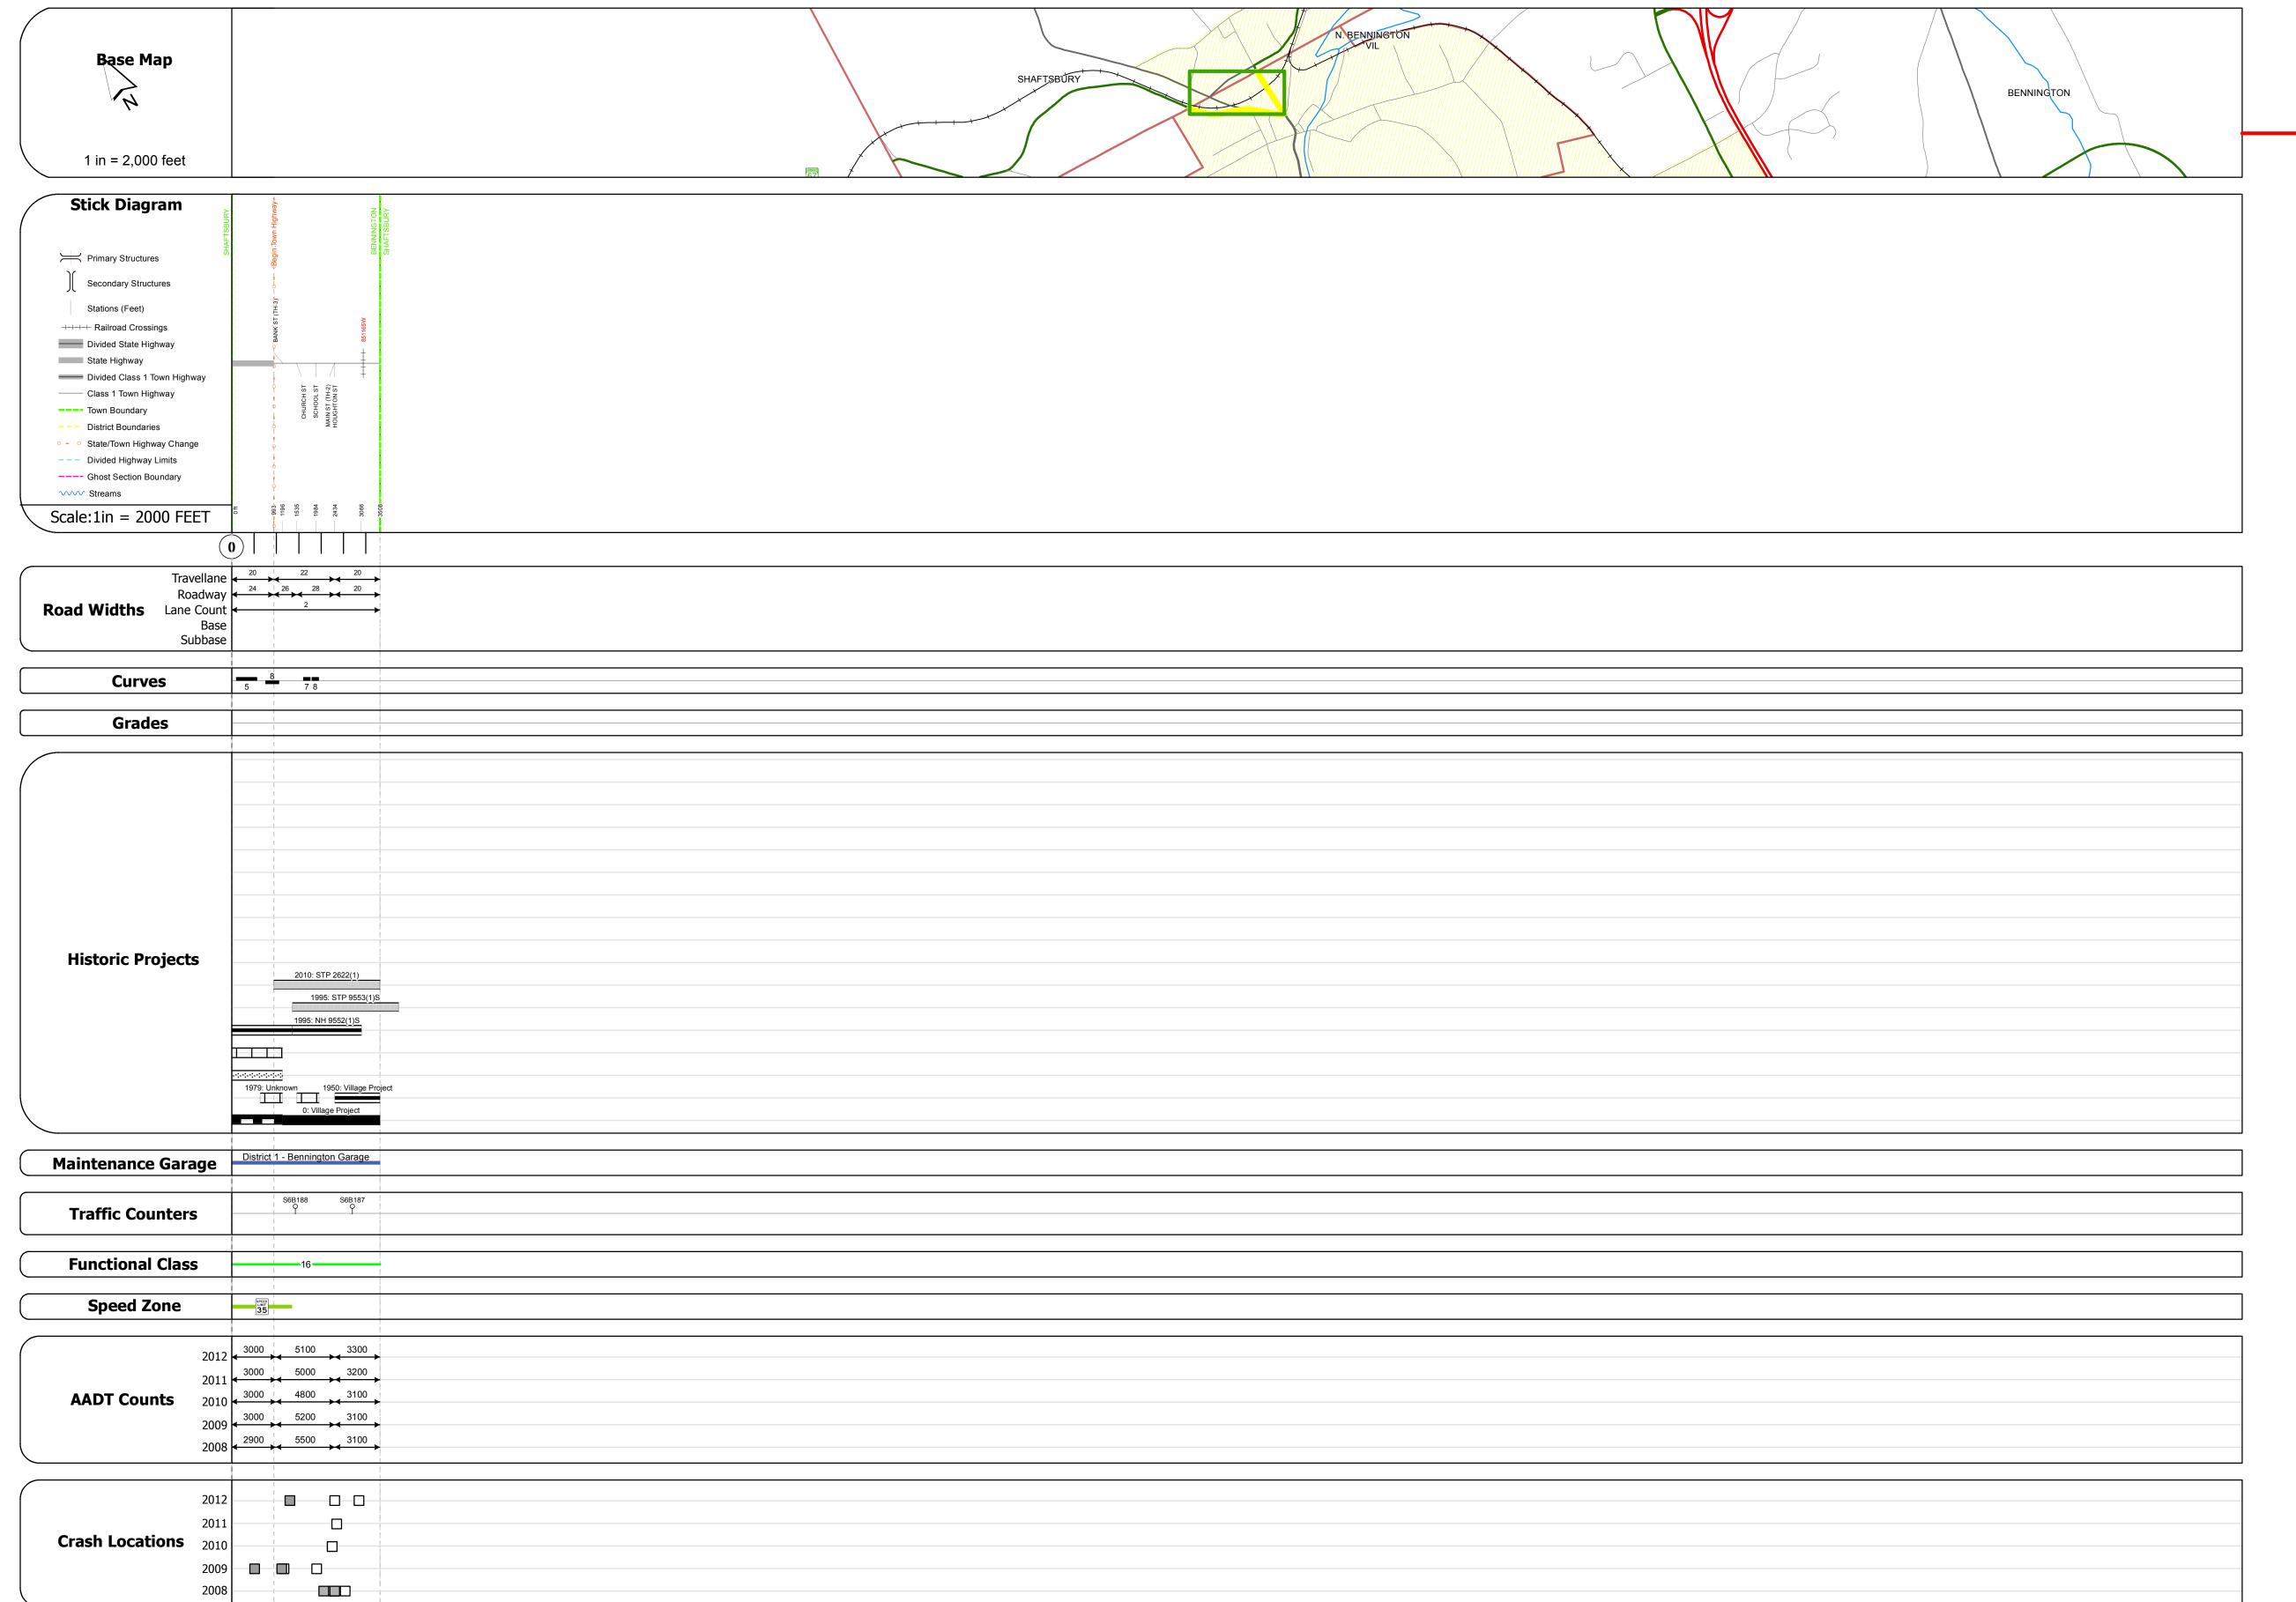

## **Route Log Progress Chart**

Please Note: Errors and Omissions May Exist.
Contact the VTrans Mapping Unit with questions or concerns.

DISTRICT TOWN ROUTE

1 BENNINGTON VT-67

**DESCRIPTION BLOCK** 

| Historic Projects                                          | Functional Class                                                                                                                                                                                                                                                                                                                                                                                                                                                                                                                                                                                                                                                                                                                                                                                                                                                                                                                                                                                                                                                                                                                                                                                                                                                                                                                                                                                                                                                                                                                                                                                                                                                                                                                                                                                                                                                                                                                                                                                                                                                                                                              | Curves      | Road Widths      | AADT                          | Mileage by Functional Class By Sheet |                   | Mileage by Town By Sheet |                         |          |             |                |               |
|------------------------------------------------------------|-------------------------------------------------------------------------------------------------------------------------------------------------------------------------------------------------------------------------------------------------------------------------------------------------------------------------------------------------------------------------------------------------------------------------------------------------------------------------------------------------------------------------------------------------------------------------------------------------------------------------------------------------------------------------------------------------------------------------------------------------------------------------------------------------------------------------------------------------------------------------------------------------------------------------------------------------------------------------------------------------------------------------------------------------------------------------------------------------------------------------------------------------------------------------------------------------------------------------------------------------------------------------------------------------------------------------------------------------------------------------------------------------------------------------------------------------------------------------------------------------------------------------------------------------------------------------------------------------------------------------------------------------------------------------------------------------------------------------------------------------------------------------------------------------------------------------------------------------------------------------------------------------------------------------------------------------------------------------------------------------------------------------------------------------------------------------------------------------------------------------------|-------------|------------------|-------------------------------|--------------------------------------|-------------------|--------------------------|-------------------------|----------|-------------|----------------|---------------|
| Retreatment Bituminous Gravel                              | ├──+ 1 <b>──</b> ─ 7 <b>──</b> ─ 12 <b>──</b> ─ 17                                                                                                                                                                                                                                                                                                                                                                                                                                                                                                                                                                                                                                                                                                                                                                                                                                                                                                                                                                                                                                                                                                                                                                                                                                                                                                                                                                                                                                                                                                                                                                                                                                                                                                                                                                                                                                                                                                                                                                                                                                                                            | curve left  | <b>←</b> (ft)    | (count)                       | 014-2 16 - Urban - Minor Arterial    | 0.203             | BENNINGTON - V067-0202   | 0.664 of 0.664          | DISTRICT | TOWN        | Date: 11/15/13 | ROUTE         |
| Resurface Concrete Surface Treated Gravel  Unknown Macadam | 2 8 — 14 — 19                                                                                                                                                                                                                                                                                                                                                                                                                                                                                                                                                                                                                                                                                                                                                                                                                                                                                                                                                                                                                                                                                                                                                                                                                                                                                                                                                                                                                                                                                                                                                                                                                                                                                                                                                                                                                                                                                                                                                                                                                                                                                                                 | curve right |                  |                               | 014-1 16 - Urban - Minor Arterial    | 0.461             |                          |                         |          |             | ,, ==, ==      |               |
| Bituminous Mix Plant Mix                                   | 6 —— 11 —— 16                                                                                                                                                                                                                                                                                                                                                                                                                                                                                                                                                                                                                                                                                                                                                                                                                                                                                                                                                                                                                                                                                                                                                                                                                                                                                                                                                                                                                                                                                                                                                                                                                                                                                                                                                                                                                                                                                                                                                                                                                                                                                                                 | Grades      | Traffic Counters | Crash Locations               |                                      |                   |                          |                         |          |             | 4 64           | VT-67         |
| Skinny Mix  Bituminous  Reclaimed Base and Rituminous      | Speed Zones                                                                                                                                                                                                                                                                                                                                                                                                                                                                                                                                                                                                                                                                                                                                                                                                                                                                                                                                                                                                                                                                                                                                                                                                                                                                                                                                                                                                                                                                                                                                                                                                                                                                                                                                                                                                                                                                                                                                                                                                                                                                                                                   | grade up    | (counter ID)     | Fatal Property Damage Only    |                                      |                   |                          |                         | 4        | BENNINGTON  | 1 of 1         | ETE mileage:  |
| Bituminous Seal Concrete Concrete                          | SPEED | grade down  | Y                | ■ Injury □ Unknown Crash Type |                                      |                   |                          |                         | _        | DEMNING FOR | TWN mileage:   | 1.56 to 2.224 |
| Concrete                                                   | 25 30 35 40 45 50 55 60 65                                                                                                                                                                                                                                                                                                                                                                                                                                                                                                                                                                                                                                                                                                                                                                                                                                                                                                                                                                                                                                                                                                                                                                                                                                                                                                                                                                                                                                                                                                                                                                                                                                                                                                                                                                                                                                                                                                                                                                                                                                                                                                    |             |                  |                               | Total                                | Mileage: 0.664 mi |                          | Total Mileage: 0.664 mi |          |             | 0.0 to 0.664   |               |