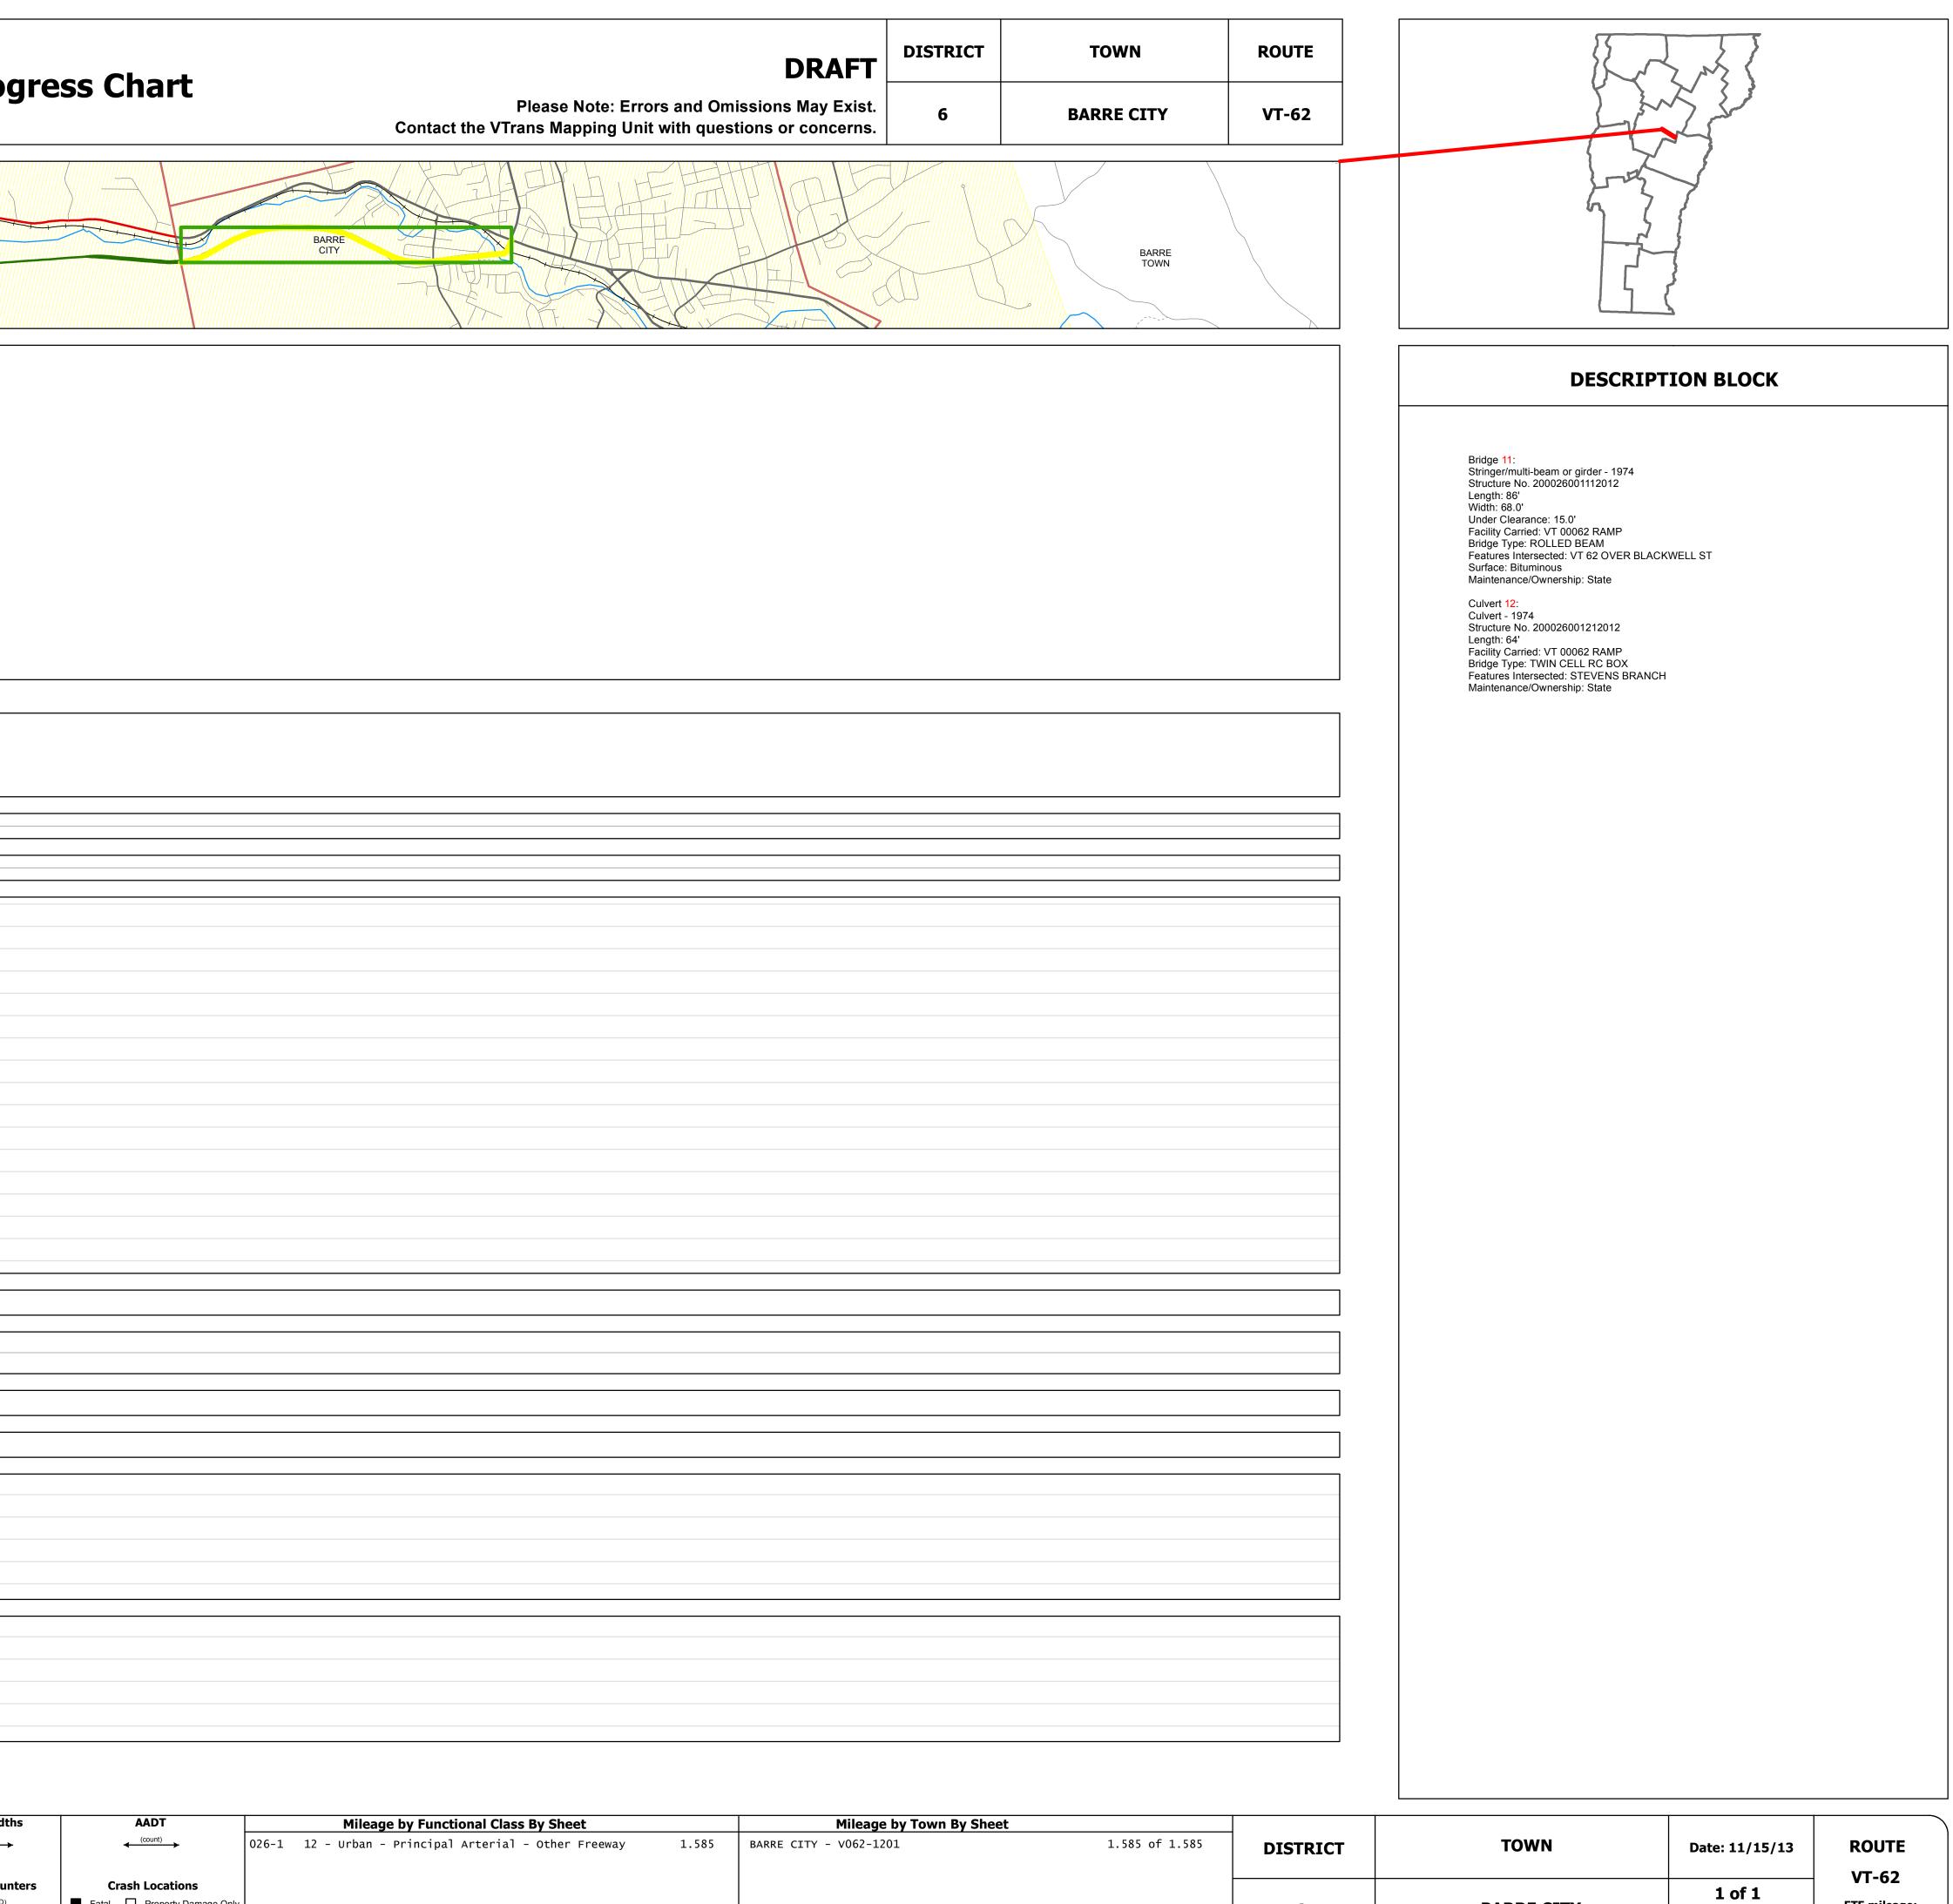

| VTrans                                                                                                                                                                                                                                                                                                                                                                                                                      | Working to Get You There<br>Vermont Agency of Transportation   |                                                                                                                               | Route Log Prog |
|-----------------------------------------------------------------------------------------------------------------------------------------------------------------------------------------------------------------------------------------------------------------------------------------------------------------------------------------------------------------------------------------------------------------------------|----------------------------------------------------------------|-------------------------------------------------------------------------------------------------------------------------------|----------------|
| Base Map<br>N<br>1 in = 2,000 feet                                                                                                                                                                                                                                                                                                                                                                                          | MONTPELLER                                                     |                                                                                                                               | BERLIN         |
| Stick Diagram                                                                                                                                                                                                                                                                                                                                                                                                               |                                                                |                                                                                                                               |                |
| <ul> <li>Primary Structures</li> <li>Secondary Structures</li> <li>Stations (Feet)</li> <li>+++++ Railroad Crossings</li> <li>Divided State Highway</li> <li>State Highway</li> <li>Divided Class 1 Town Highway</li> <li>Class 1 Town Highway</li> <li>Class 1 Town Highway</li> <li>District Boundaries</li> <li>- Oistrict Boundaries</li> <li>- Oistate/Town Highway Limits</li> <li> Ghost Section Boundary</li> </ul> |                                                                | BERLIN ST (TH-8) BERLIN ST (TH-8)<br>BERLIN ST (TH-8) BERLIN ST (TH-8)<br>(1)<br>(1)<br>(1)<br>(1)<br>(1)<br>(1)<br>(1)<br>(1 |                |
| Scale:1in = 2000 FEET                                                                                                                                                                                                                                                                                                                                                                                                       | #<br>0                                                         | 6317<br>5384<br>7384<br>8697<br>- 15492                                                                                       |                |
|                                                                                                                                                                                                                                                                                                                                                                                                                             |                                                                |                                                                                                                               |                |
| Road Widths Travellane<br>Roadway<br>Lane Count<br>Base<br>Subbase                                                                                                                                                                                                                                                                                                                                                          | 56 46<br>4<br>Two 2 1/2" Plant Mix Base Cours                  | 44 40<br>48 44<br>2<br>9es                                                                                                    |                |
| Curves                                                                                                                                                                                                                                                                                                                                                                                                                      | 3                                                              | 3 30' 35                                                                                                                      |                |
| Grades                                                                                                                                                                                                                                                                                                                                                                                                                      |                                                                |                                                                                                                               |                |
| Historic Projects                                                                                                                                                                                                                                                                                                                                                                                                           | 2005: STP 2321(1)S<br>1991: F 026-1(33)<br>1974: U-F 026-1(14) |                                                                                                                               |                |
| Maintenance Garage                                                                                                                                                                                                                                                                                                                                                                                                          | District 7 - No Montpelier G                                   | arage                                                                                                                         |                |
| Traffic Counters                                                                                                                                                                                                                                                                                                                                                                                                            | S6W                                                            | 004 S6W031                                                                                                                    |                |
| <b>Functional Class</b>                                                                                                                                                                                                                                                                                                                                                                                                     | -12                                                            |                                                                                                                               |                |
| Speed Zone                                                                                                                                                                                                                                                                                                                                                                                                                  | 99760<br>1007<br>50                                            |                                                                                                                               |                |
| 2012<br>2011<br>AADT Counts 2010<br>2009<br>2008                                                                                                                                                                                                                                                                                                                                                                            | 11100 11700 11700 11700                                        | 8100<br>8700<br>9300<br>9100<br>8900                                                                                          |                |
| 2012<br>2011<br>Crash Locations 2010<br>2009<br>2008                                                                                                                                                                                                                                                                                                                                                                        |                                                                |                                                                                                                               |                |