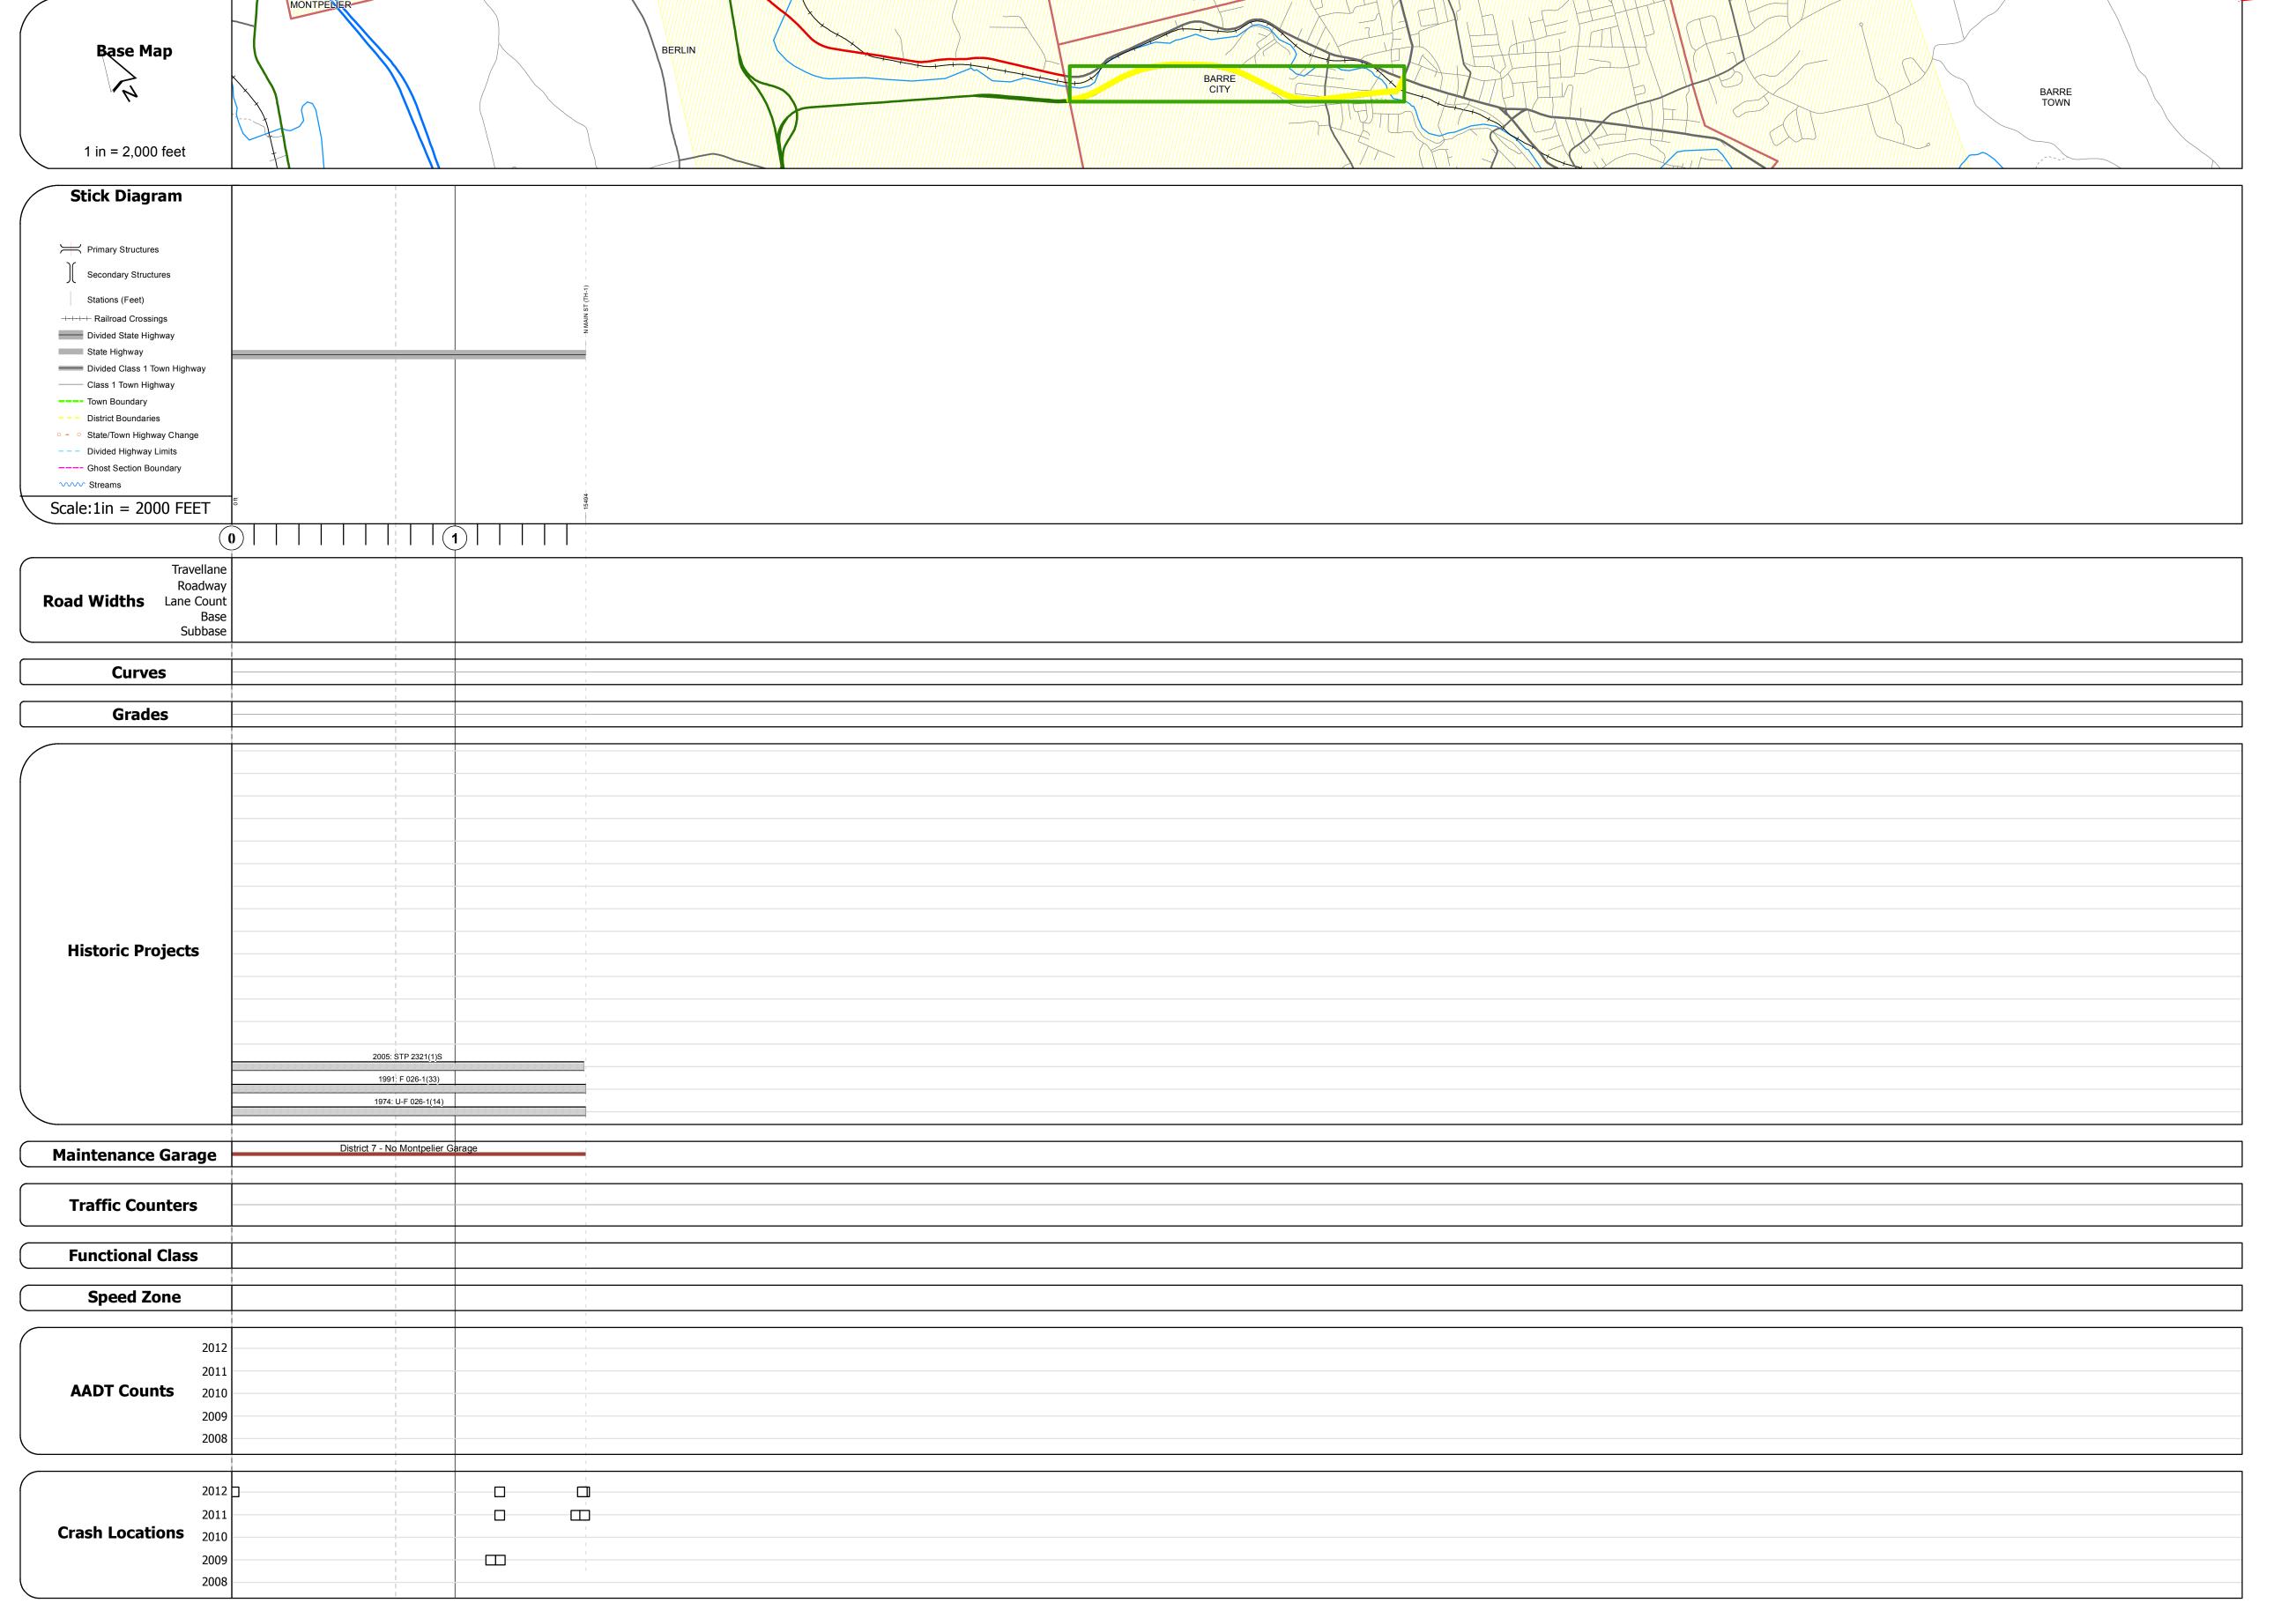

## **Route Log Progress Chart**

DRAFT

Please Note: Errors and Omissions May Exist.

Contact the VTrans Mapping Unit with questions or concerns.

DISTRICT TOWN ROUTE

6 BARRE CITY VT-62

**DESCRIPTION BLOCK** 

| Historic Projects                                                 | Functional Class                                                                                                                                                                                                                                                                                                                                                                                                                                                                                                                                                                                                                                                                                                                                                                                                                                                                                                                                                                                                                                                                                                                                                                                                                                                                                                                                                                                                                                                                                                                                                                                                                                                                                                                                                                                                                                                                                                                                                                                                                                                                                                             | Curves      | Road Widths      | AADT                          | Mileage by Functional Class By Sheet                        | Mileage by Town By Sheet |                         |          |            |                              |                |
|-------------------------------------------------------------------|------------------------------------------------------------------------------------------------------------------------------------------------------------------------------------------------------------------------------------------------------------------------------------------------------------------------------------------------------------------------------------------------------------------------------------------------------------------------------------------------------------------------------------------------------------------------------------------------------------------------------------------------------------------------------------------------------------------------------------------------------------------------------------------------------------------------------------------------------------------------------------------------------------------------------------------------------------------------------------------------------------------------------------------------------------------------------------------------------------------------------------------------------------------------------------------------------------------------------------------------------------------------------------------------------------------------------------------------------------------------------------------------------------------------------------------------------------------------------------------------------------------------------------------------------------------------------------------------------------------------------------------------------------------------------------------------------------------------------------------------------------------------------------------------------------------------------------------------------------------------------------------------------------------------------------------------------------------------------------------------------------------------------------------------------------------------------------------------------------------------------|-------------|------------------|-------------------------------|-------------------------------------------------------------|--------------------------|-------------------------|----------|------------|------------------------------|----------------|
| Retreatment Bituminous Gravel Concrete                            | ├── <del>+</del> 1 <b>──</b> ─ 7 <b>──</b> ─ 12 <b>──</b> ─ 17                                                                                                                                                                                                                                                                                                                                                                                                                                                                                                                                                                                                                                                                                                                                                                                                                                                                                                                                                                                                                                                                                                                                                                                                                                                                                                                                                                                                                                                                                                                                                                                                                                                                                                                                                                                                                                                                                                                                                                                                                                                               | curve left  | <b>←</b> (ft)    | (count)                       | 026-1 12 - Urban - Principal Arterial - Other Freeway 1.585 | BARRE CITY - V062-1201W  | 1.585 of 1.585          | DISTRICT | TOWN       | Date: 11/15/13               | ROUTE          |
| Resurface Concrete Surface Treated Gravel                         | 2 8 — 14 — 19                                                                                                                                                                                                                                                                                                                                                                                                                                                                                                                                                                                                                                                                                                                                                                                                                                                                                                                                                                                                                                                                                                                                                                                                                                                                                                                                                                                                                                                                                                                                                                                                                                                                                                                                                                                                                                                                                                                                                                                                                                                                                                                | curve right |                  |                               |                                                             |                          |                         | District |            |                              |                |
| Bituminous Mix  Cold Plans and                                    | 6 —— 11 —— 16                                                                                                                                                                                                                                                                                                                                                                                                                                                                                                                                                                                                                                                                                                                                                                                                                                                                                                                                                                                                                                                                                                                                                                                                                                                                                                                                                                                                                                                                                                                                                                                                                                                                                                                                                                                                                                                                                                                                                                                                                                                                                                                | Grades      | Traffic Counters | Crash Locations               |                                                             |                          |                         |          |            | 4 -64                        | VT-62          |
| Skinny Mix  Skinny Mix  Bituminous  Reclaimed Base and Bituminous | Speed Zones                                                                                                                                                                                                                                                                                                                                                                                                                                                                                                                                                                                                                                                                                                                                                                                                                                                                                                                                                                                                                                                                                                                                                                                                                                                                                                                                                                                                                                                                                                                                                                                                                                                                                                                                                                                                                                                                                                                                                                                                                                                                                                                  | grade up    | (counter ID)     | Fatal Property Damage Only    |                                                             |                          |                         | 6        | BARRE CITY | 1 of 1                       | ETE mileage:   |
| Concrete Concrete                                                 | SPEED   SPEE | grade down  | Y                | ☐ Injury ☐ Unknown Crash Type |                                                             |                          |                         |          | DAKKE CITT | TWN mileage:<br>0.0 to 1.585 | 2.934 to 4.519 |
| Concrete                                                          | 25 30 35 40 45 50 55 60 65                                                                                                                                                                                                                                                                                                                                                                                                                                                                                                                                                                                                                                                                                                                                                                                                                                                                                                                                                                                                                                                                                                                                                                                                                                                                                                                                                                                                                                                                                                                                                                                                                                                                                                                                                                                                                                                                                                                                                                                                                                                                                                   |             |                  |                               | Total Mileage: 1.585 mi                                     |                          | Total Mileage: 1.585 mi |          |            | 0.0 to 1.585                 |                |