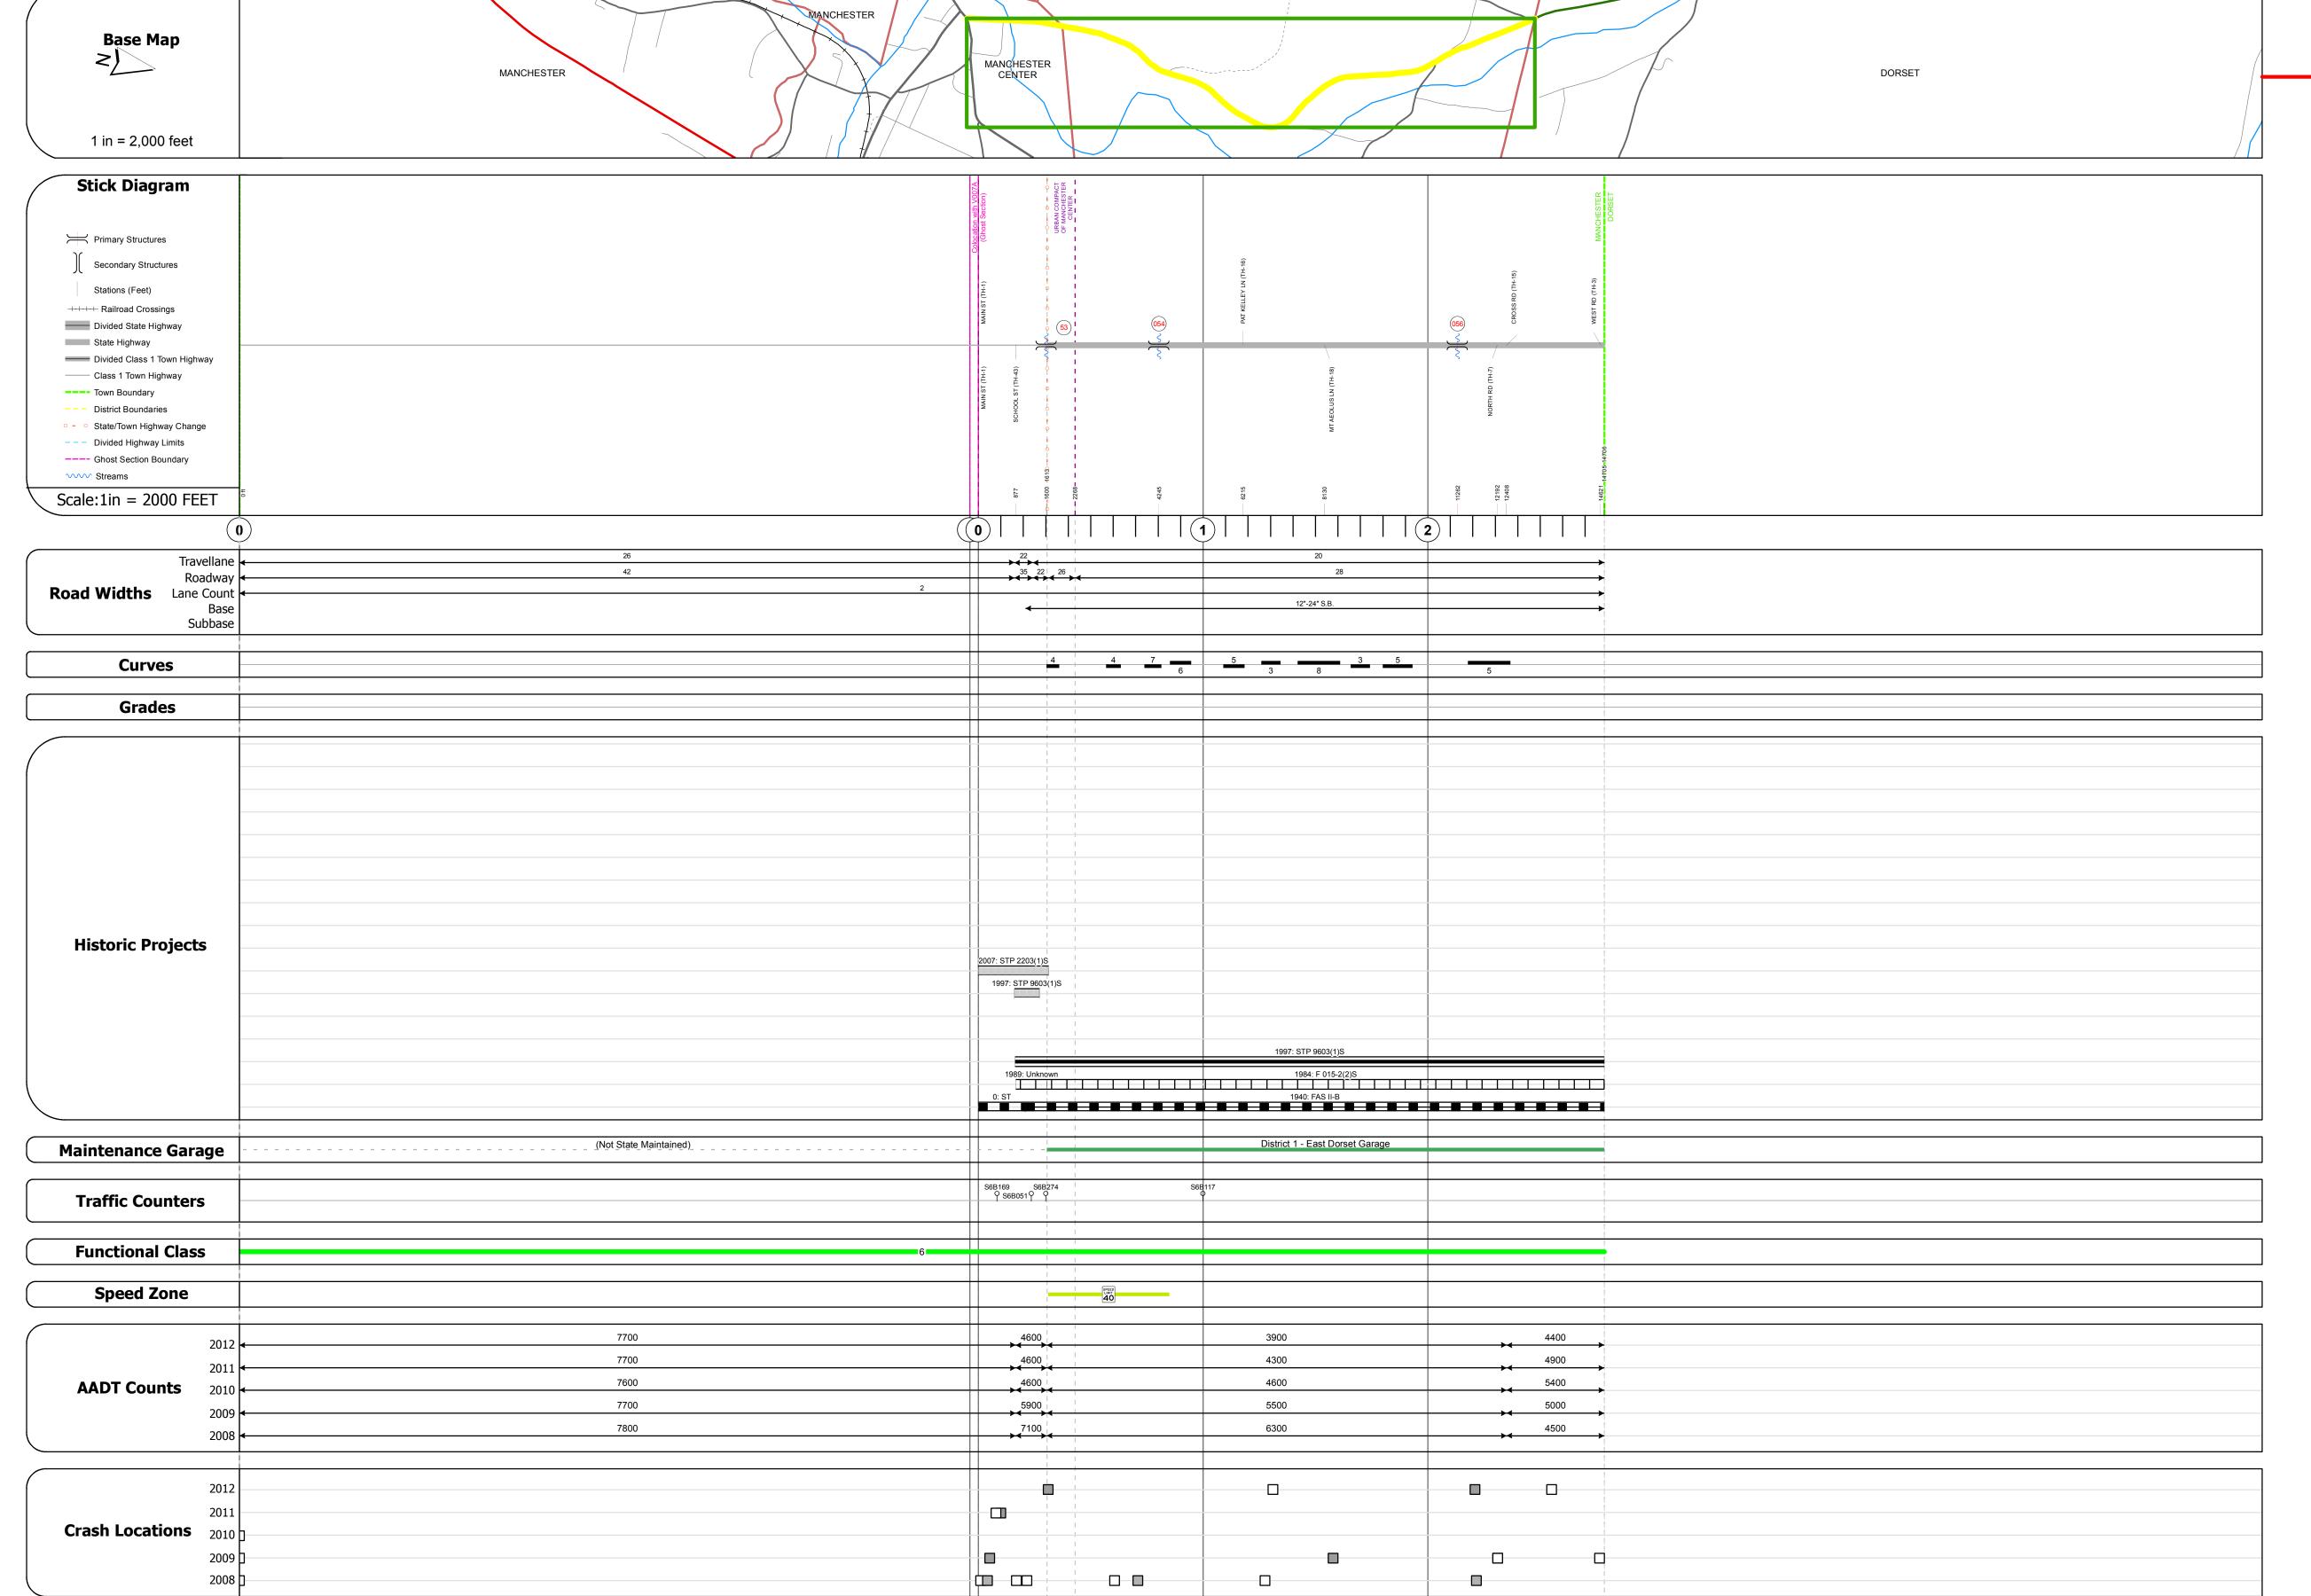

## **Route Log Progress Chart**

DRAFT

Please Note: Errors and Omissions May Exist.

Contact the VTrans Mapping Unit with questions or concerns.

DISTRICT TOWN ROUTE

1 MANCHESTER VT-30

**DESCRIPTION BLOCK** 

| Length: 3<br>Width: 26<br>Facility C                                        | n - 1932<br>No. 20001500<br>5':<br>3.2'<br>arried: VT 0003                   | 30 ML         |       |  |
|-----------------------------------------------------------------------------|------------------------------------------------------------------------------|---------------|-------|--|
| Features<br>Surface:                                                        | Bituminous<br>nce/Ownership                                                  | BR. BATTEN KI | LL R. |  |
| Culvert -<br>Structure<br>Length: 1<br>Under Cle<br>Facility C<br>Bridge Ty | 1940<br>No. 30001500<br>2'<br>earance: 5.0'<br>arried: VT30<br>/pe: R.C. BOX |               |       |  |
|                                                                             | Intersected: BF nce: State                                                   | ROOK          |       |  |

Culvert 56:

Culvert - 1940

Length: 8' Under Clearance: 5.0'

Facility Carried: VT30

Maintenance: State

Structure No. 300015005602061

Bridge Type: R.C. BOX
Features Intersected: BROOK

Date: 11/15/13 ROUTE

| Historic Projects                                                                                                         | Functional Class                                                                                                                                                                                                                                                                                                                                                                                                                                                                                                                                                                                                                                                                                                                                                                                                                                                                                                                                                                                                                                                                                                                                                                                                                                                                                                                                                                                                                                                                                                                                                                                                                                                                                                                                                                                                                                                                                                                                                                                                                                                                                                               | Curves     | Road Widths                   | AADT                                                                          | Mileage by Functional Class By Sheet |                | Mileage by Town By Sheet                                         |                         |          |            |                                        |                               |
|---------------------------------------------------------------------------------------------------------------------------|--------------------------------------------------------------------------------------------------------------------------------------------------------------------------------------------------------------------------------------------------------------------------------------------------------------------------------------------------------------------------------------------------------------------------------------------------------------------------------------------------------------------------------------------------------------------------------------------------------------------------------------------------------------------------------------------------------------------------------------------------------------------------------------------------------------------------------------------------------------------------------------------------------------------------------------------------------------------------------------------------------------------------------------------------------------------------------------------------------------------------------------------------------------------------------------------------------------------------------------------------------------------------------------------------------------------------------------------------------------------------------------------------------------------------------------------------------------------------------------------------------------------------------------------------------------------------------------------------------------------------------------------------------------------------------------------------------------------------------------------------------------------------------------------------------------------------------------------------------------------------------------------------------------------------------------------------------------------------------------------------------------------------------------------------------------------------------------------------------------------------------|------------|-------------------------------|-------------------------------------------------------------------------------|--------------------------------------|----------------|------------------------------------------------------------------|-------------------------|----------|------------|----------------------------------------|-------------------------------|
| Retreatment Resurface Unknown Bituminous Concrete Bituminous Gravel Gravel Gravel Gravel                                  | 7 — 12 — 17<br>2 8 — 14 — 19                                                                                                                                                                                                                                                                                                                                                                                                                                                                                                                                                                                                                                                                                                                                                                                                                                                                                                                                                                                                                                                                                                                                                                                                                                                                                                                                                                                                                                                                                                                                                                                                                                                                                                                                                                                                                                                                                                                                                                                                                                                                                                   | curve left | <b>←</b> (ft)                 | (count)                                                                       | 015-2 6 - Rural - Minor Arterial     | 2.785          | MANCHESTER - V030-0206<br>Ghost Section - VT-11 (3.250 to 0.000) | 2.785 of 2.785<br>3.288 | DISTRICT | TOWN       | Date: 11/15/13                         | ROUTE<br>VT-30                |
| Bituminous Mix  Skinny Mix  Skinny Mix  Bituminous Seal  Cold Plane and Bituminous Concrete  Concrete  Concrete  Concrete | Speed Zones  Speed Zones  Speed Spee | Grades     | Traffic Counters (counter ID) | Crash Locations  ■ Fatal □ Property Damage Only □ Injury □ Unknown Crash Type | Total Mil                            | eage: 2.785 mi |                                                                  | Total Mileage: 2.785 mi | 1        | MANCHESTER | 1 of 1<br>TWN mileage:<br>0.0 to 2.785 | ETE mileage: 39.474 to 42.259 |