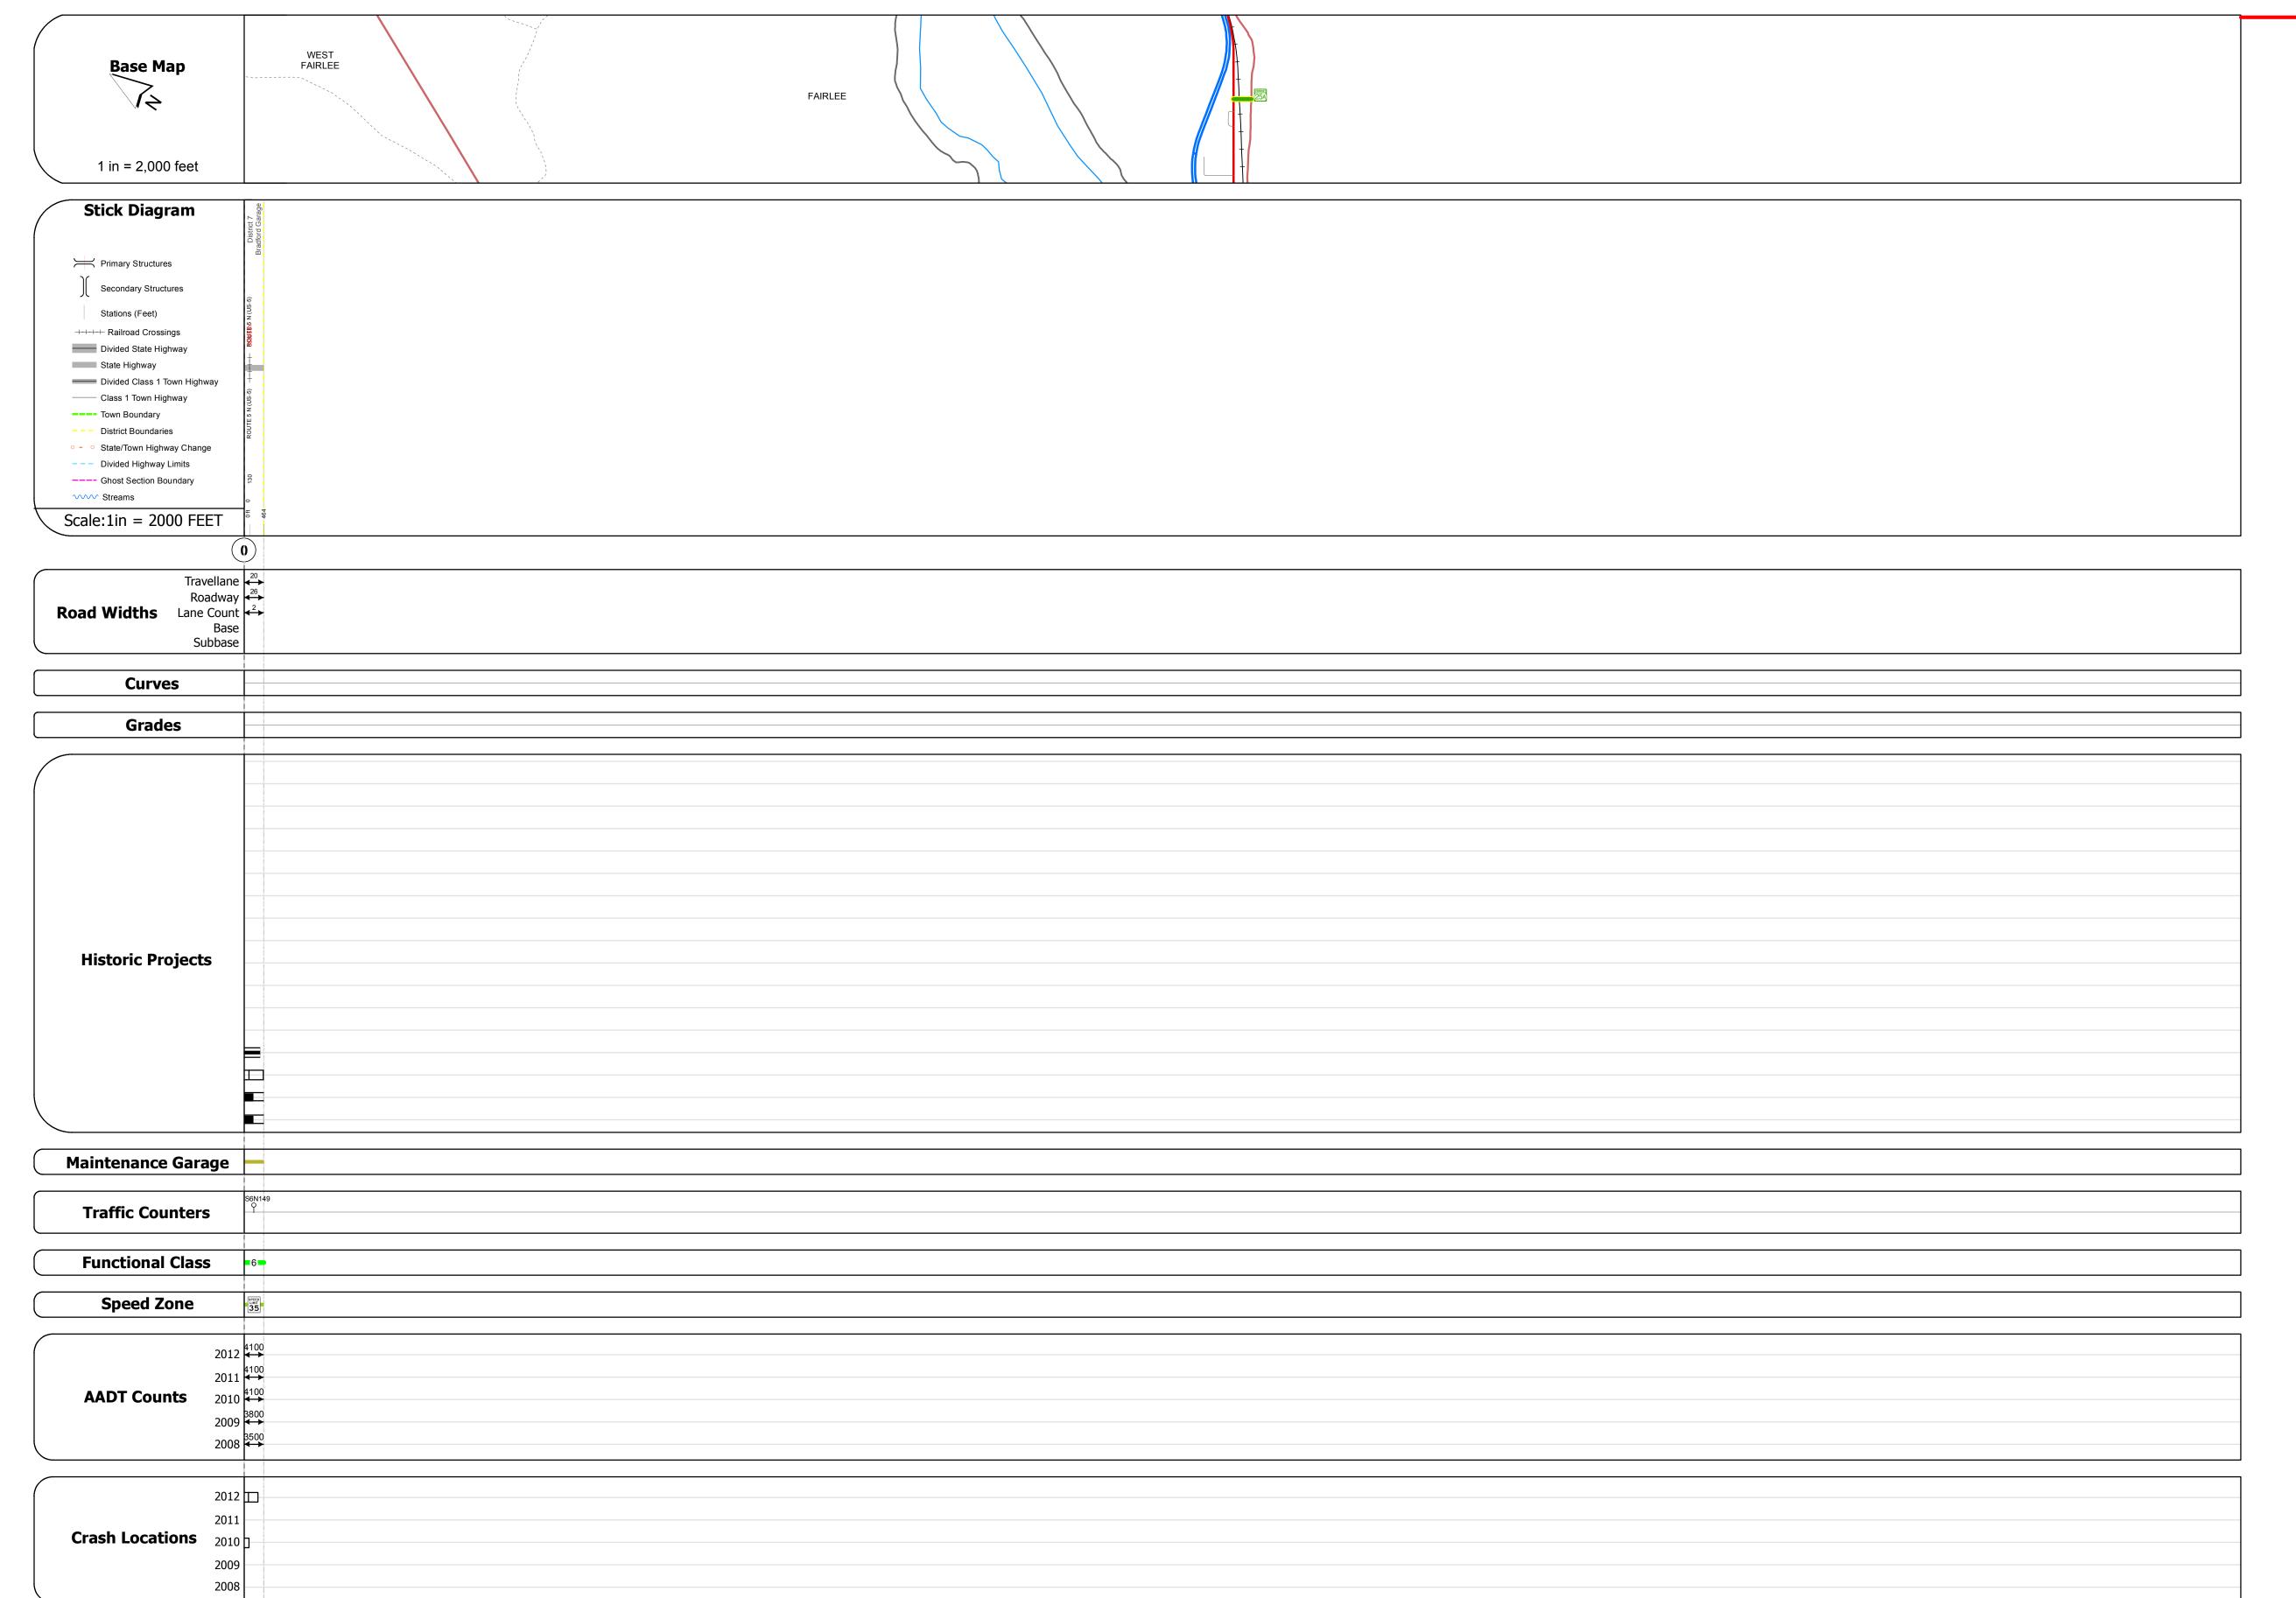

## **Route Log Progress Chart**

DRAFT

Please Note: Errors and Omissions May Exist.

Contact the VTrans Mapping Unit with questions or concerns.

DISTRICTTOWNROUTE7FAIRLEEVT-25A

**DESCRIPTION BLOCK** 

| <b>VN</b> | Date: 11/15/13      | ROUTE                             |
|-----------|---------------------|-----------------------------------|
| LEE       | 1 of 1 TWN mileage: | VT-25A  ETE mileage: 0.0 to 0.088 |

| Historic Projects                                      | Functional Class                                                                                                                                                                                                                                                                                                                                                                                                                                                                                                                                                                                                                                                                                                                                                                                                                                                                                                                                                                                                                                                                                                                                                                                                                                                                                                                                                                                                                                                                                                                                                                                                                                                                                                                                                                                                                                                                                                                                                                                                                                                                                                               | Curves     | Road Widths      | AADT                                               | Mileage by Functional Class By She | et .                    | Mileage by Town By Sheet |                         | T        |         |                              |                              |
|--------------------------------------------------------|--------------------------------------------------------------------------------------------------------------------------------------------------------------------------------------------------------------------------------------------------------------------------------------------------------------------------------------------------------------------------------------------------------------------------------------------------------------------------------------------------------------------------------------------------------------------------------------------------------------------------------------------------------------------------------------------------------------------------------------------------------------------------------------------------------------------------------------------------------------------------------------------------------------------------------------------------------------------------------------------------------------------------------------------------------------------------------------------------------------------------------------------------------------------------------------------------------------------------------------------------------------------------------------------------------------------------------------------------------------------------------------------------------------------------------------------------------------------------------------------------------------------------------------------------------------------------------------------------------------------------------------------------------------------------------------------------------------------------------------------------------------------------------------------------------------------------------------------------------------------------------------------------------------------------------------------------------------------------------------------------------------------------------------------------------------------------------------------------------------------------------|------------|------------------|----------------------------------------------------|------------------------------------|-------------------------|--------------------------|-------------------------|----------|---------|------------------------------|------------------------------|
| Retreatment Bituminous Concrete Surface Treated Gravel | → + 1                                                                                                                                                                                                                                                                                                                                                                                                                                                                                                                                                                                                                                                                                                                                                                                                                                                                                                                                                                                                                                                                                                                                                                                                                                                                                                                                                                                                                                                                                                                                                                                                                                                                                                                                                                                                                                                                                                                                                                                                                                                                                                                          | curve left | <b>←</b> (ft)    | (count)                                            | 040-1 6 - Rural - Minor Arterial   | 0.088                   | FAIRLEE - V025A0906      | 0.088 of 0.088          | DISTRICT | TOWN    | Date: 11/15/13               | ROUTE                        |
| Unknown Bituminous Mix  Cold Plane and  Reclaimed Base | 6 — 11 — 16                                                                                                                                                                                                                                                                                                                                                                                                                                                                                                                                                                                                                                                                                                                                                                                                                                                                                                                                                                                                                                                                                                                                                                                                                                                                                                                                                                                                                                                                                                                                                                                                                                                                                                                                                                                                                                                                                                                                                                                                                                                                                                                    | Grades     | Traffic Counters | Crash Locations                                    |                                    |                         |                          |                         |          |         | 1 of 1                       | VT-25A                       |
| Bituminous Seal  Bituminous Seal  Concrete  Concrete   | Speed Zones  SPEED | grade up   | (counter ID)     | Fatal Property Damage Or Injury Unknown Crash Type | ly                                 | Total Mileage: 0 088 mi |                          | Total Mileage: 0 088 mi | 7        | FAIRLEE | TWN mileage:<br>0.0 to 0.088 | ETE mileage:<br>0.0 to 0.088 |