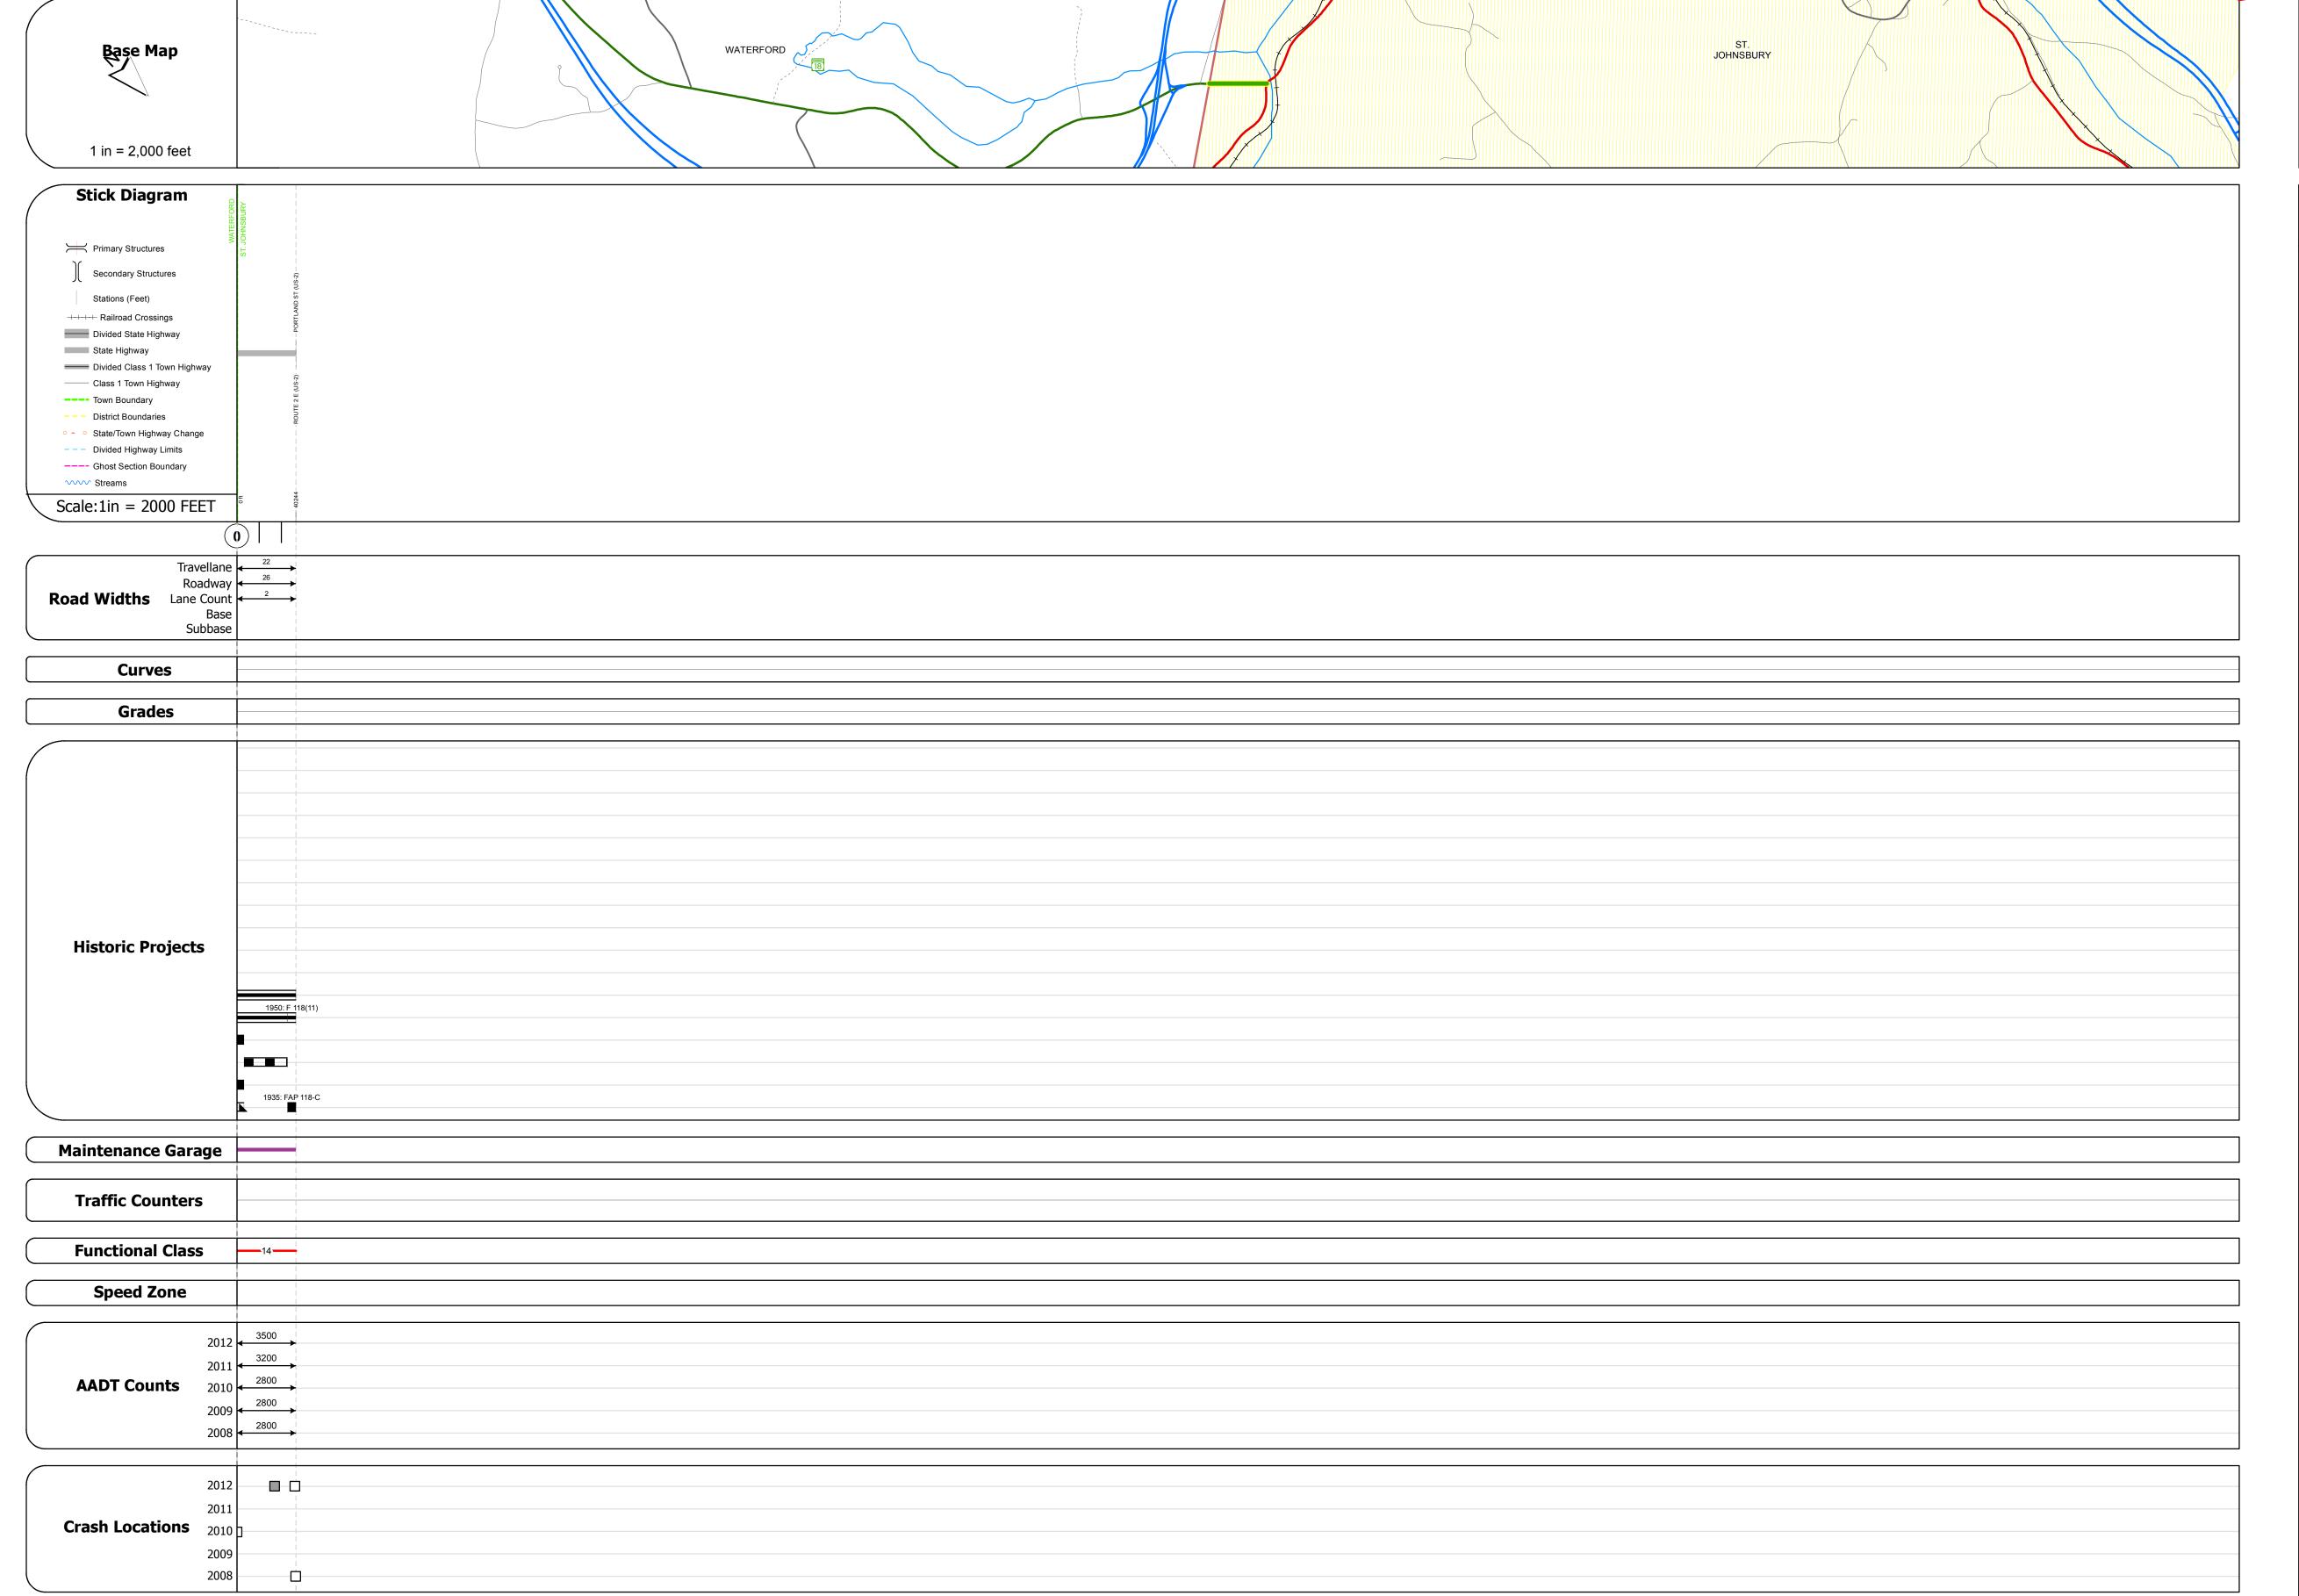

## **Route Log Progress Chart**

DRAFT

Please Note: Errors and Omissions May Exist.

Contact the VTrans Mapping Unit with questions or concerns.

DISTRICT TOWN ROUTE
7 ST. JOHNSBURY VT-18

**DESCRIPTION BLOCK** 

| Historic Projects                               | Functional Class                                                                                                                                                                                                                                                                                                                                                                                                                                                                                                                                                                                                                                                                                                                                                                                                                                                                                                                                                                                                                                                                                                                                                                                                                                                                                                                                                                                                                                                                                                                                                                                                                                                                                                                                                                                                                                                                                                                                                                                                                                                                                                              | Curves      | Road Widths      | AADT                          | Mileage by Functional Class By Sheet         |                  | Mileage by Town By Sheet  |                         |          |               |                |                |
|-------------------------------------------------|-------------------------------------------------------------------------------------------------------------------------------------------------------------------------------------------------------------------------------------------------------------------------------------------------------------------------------------------------------------------------------------------------------------------------------------------------------------------------------------------------------------------------------------------------------------------------------------------------------------------------------------------------------------------------------------------------------------------------------------------------------------------------------------------------------------------------------------------------------------------------------------------------------------------------------------------------------------------------------------------------------------------------------------------------------------------------------------------------------------------------------------------------------------------------------------------------------------------------------------------------------------------------------------------------------------------------------------------------------------------------------------------------------------------------------------------------------------------------------------------------------------------------------------------------------------------------------------------------------------------------------------------------------------------------------------------------------------------------------------------------------------------------------------------------------------------------------------------------------------------------------------------------------------------------------------------------------------------------------------------------------------------------------------------------------------------------------------------------------------------------------|-------------|------------------|-------------------------------|----------------------------------------------|------------------|---------------------------|-------------------------|----------|---------------|----------------|----------------|
| Retreatment Bituminous Gravel                   | ├── <del>+</del> 1 <b>──</b> ─ 7 <b>──</b> ─ 12 <b>──</b> ─ 17                                                                                                                                                                                                                                                                                                                                                                                                                                                                                                                                                                                                                                                                                                                                                                                                                                                                                                                                                                                                                                                                                                                                                                                                                                                                                                                                                                                                                                                                                                                                                                                                                                                                                                                                                                                                                                                                                                                                                                                                                                                                | curve left  | <b>←</b> (ft)    | (count)                       | 7000 14 - Urban - Principal Arterial - Other | 0.265            | ST. JOHNSBURY - V018-0311 | 0.265 of 0.265          | DISTRICT | TOWN          | Date: 11/15/13 | ROUTE          |
| Resurface Concrete  Bituminous  Macadam  Gravel | 2 8 14 19                                                                                                                                                                                                                                                                                                                                                                                                                                                                                                                                                                                                                                                                                                                                                                                                                                                                                                                                                                                                                                                                                                                                                                                                                                                                                                                                                                                                                                                                                                                                                                                                                                                                                                                                                                                                                                                                                                                                                                                                                                                                                                                     | curve right |                  |                               |                                              |                  |                           |                         |          | -             |                |                |
| Bituminous Mix                                  | 6 11 16                                                                                                                                                                                                                                                                                                                                                                                                                                                                                                                                                                                                                                                                                                                                                                                                                                                                                                                                                                                                                                                                                                                                                                                                                                                                                                                                                                                                                                                                                                                                                                                                                                                                                                                                                                                                                                                                                                                                                                                                                                                                                                                       | Grades      | Traffic Counters | Crash Locations               |                                              |                  |                           |                         |          |               | 4 4 4          | VT-18          |
| Skinny Mix  Bituminous  Reclaimed Base          | Speed Zones                                                                                                                                                                                                                                                                                                                                                                                                                                                                                                                                                                                                                                                                                                                                                                                                                                                                                                                                                                                                                                                                                                                                                                                                                                                                                                                                                                                                                                                                                                                                                                                                                                                                                                                                                                                                                                                                                                                                                                                                                                                                                                                   | grade up    | (counter ID)     | Fatal Property Damage Only    |                                              |                  |                           |                         | _        | CT TOUNCOURY  | 1 of 1         | ETE mileage:   |
| Bituminous Seal Concrete Concrete               | SPEED | grade down  | Ŷ                | ☐ Injury ☐ Unknown Crash Type |                                              |                  |                           |                         | /        | ST. JOHNSBURY | TWN mileage:   | 7.622 to 7.887 |
| Concrete                                        | 25 30 35 40 45 50 55 60 65                                                                                                                                                                                                                                                                                                                                                                                                                                                                                                                                                                                                                                                                                                                                                                                                                                                                                                                                                                                                                                                                                                                                                                                                                                                                                                                                                                                                                                                                                                                                                                                                                                                                                                                                                                                                                                                                                                                                                                                                                                                                                                    |             |                  |                               | Total M                                      | ileage: 0.265 mi |                           | Total Mileage: 0.265 mi |          |               | 0.0 to 0.265   | 1              |