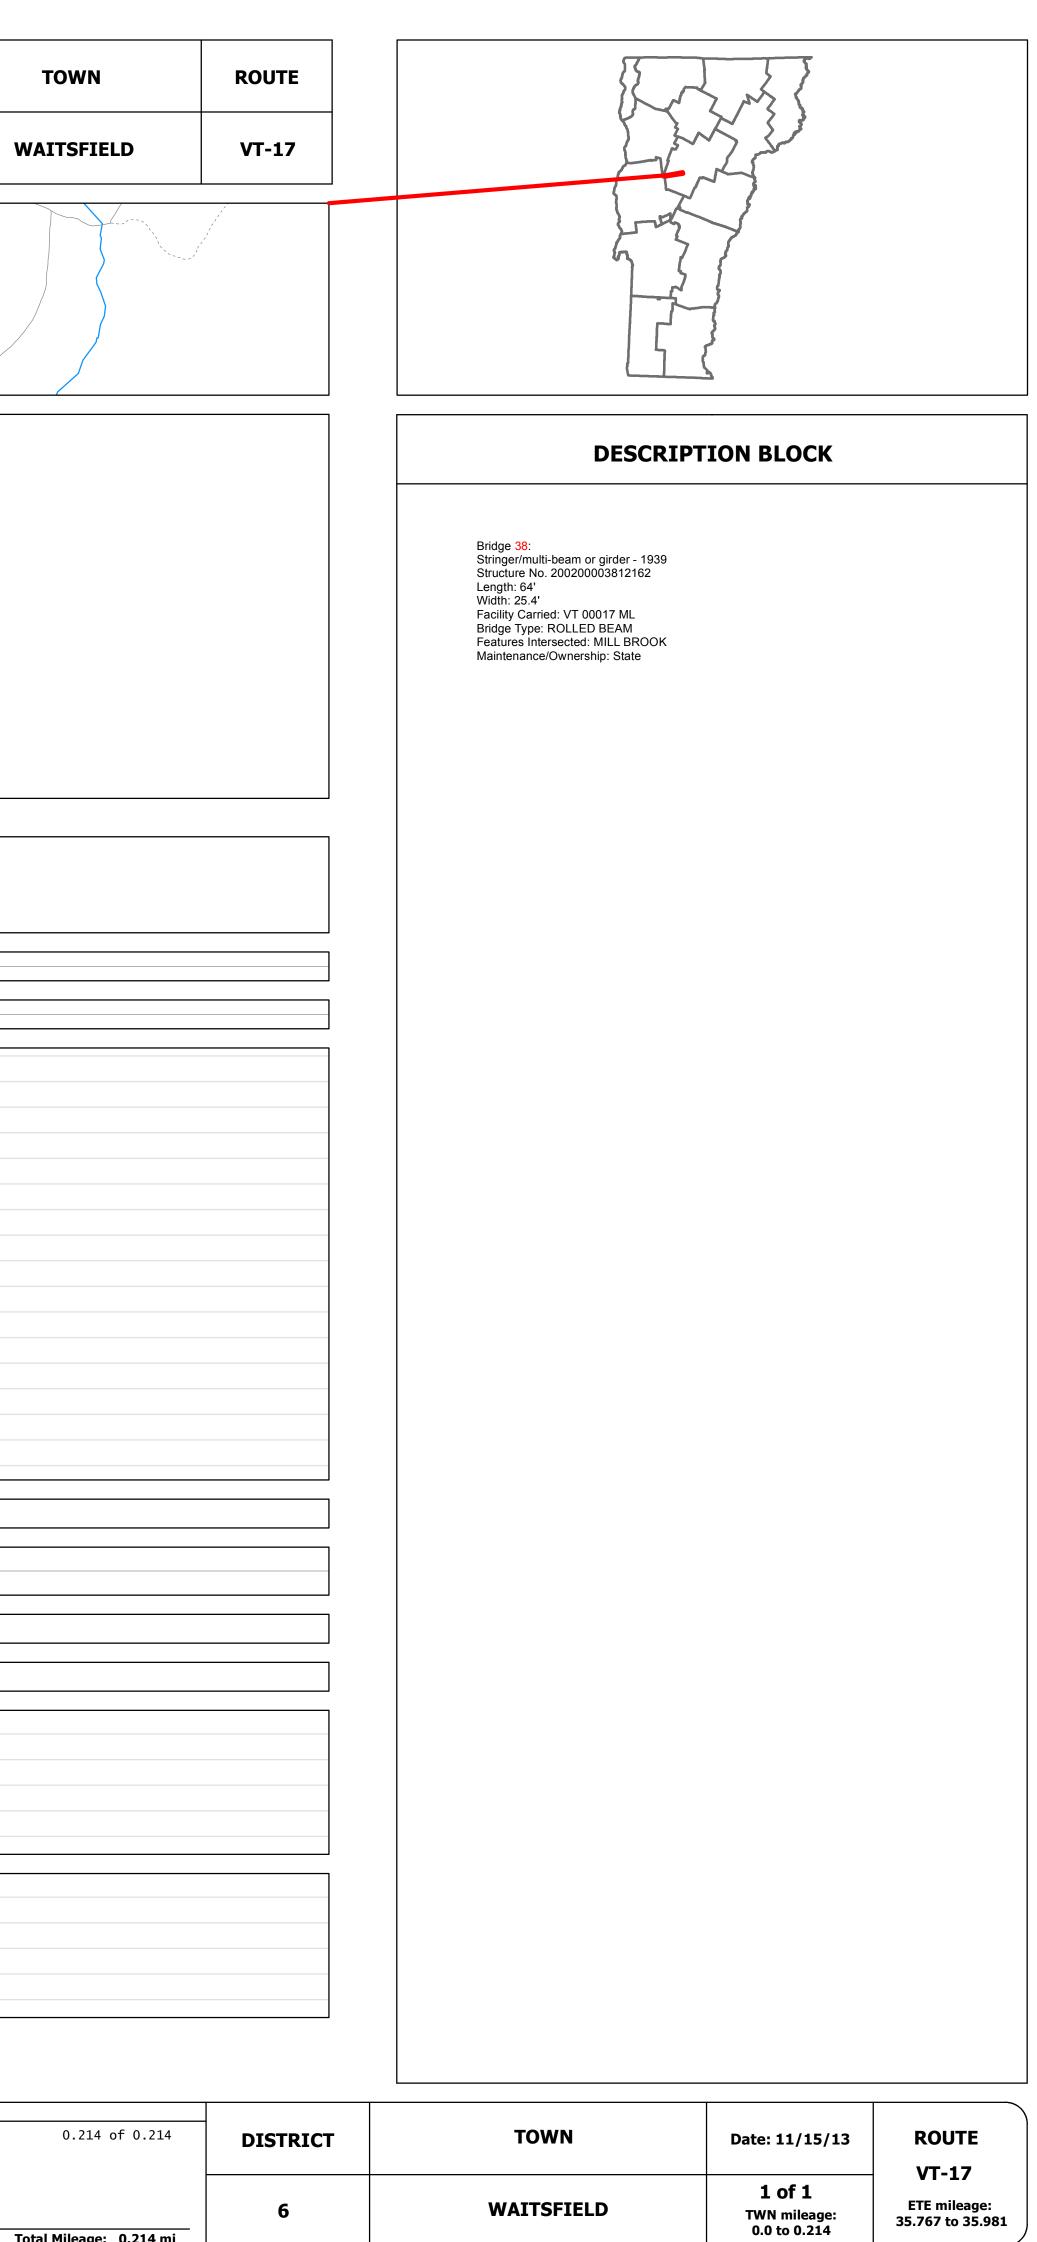

| VTron                                           | Working to Get You There<br>Vermont Agency of Transportation | Route Log Progress Chart | DRAFT                                                                                                   | DISTRICT |
|-------------------------------------------------|--------------------------------------------------------------|--------------------------|---------------------------------------------------------------------------------------------------------|----------|
| <b>VII all</b>                                  | Vermont Agency of Transportation                             |                          | Please Note: Errors and Omissions May Exist.<br>act the VTrans Mapping Unit with questions or concerns. | 6        |
| Base Map<br>$\overline{N}$<br>1 in = 2,000 feet |                                                              | FAYSTON                  | WAITSFIELD                                                                                              |          |
| Stick Diagram                                   |                                                              |                          |                                                                                                         |          |
| Road Widths Lane Count<br>Base<br>Subbase       | $y \xleftarrow{23}{} e$                                      |                          |                                                                                                         |          |
| Grades                                          |                                                              |                          |                                                                                                         |          |
| Historic Projects                               | 1982: Unknown                                                |                          |                                                                                                         |          |
| Maintenance Garage                              |                                                              |                          |                                                                                                         |          |
| Traffic Counters                                | S6W229                                                       |                          |                                                                                                         |          |
| Functional Class                                | 7                                                            |                          |                                                                                                         |          |
| Speed Zone                                      |                                                              |                          |                                                                                                         |          |
| AADT Counts 2012<br>2010<br>2010                | $ \begin{array}{cccccccccccccccccccccccccccccccccccc$        |                          |                                                                                                         |          |
| 2012<br>2013<br>2013<br>2010<br>2009<br>2009    | 1                                                            |                          |                                                                                                         |          |