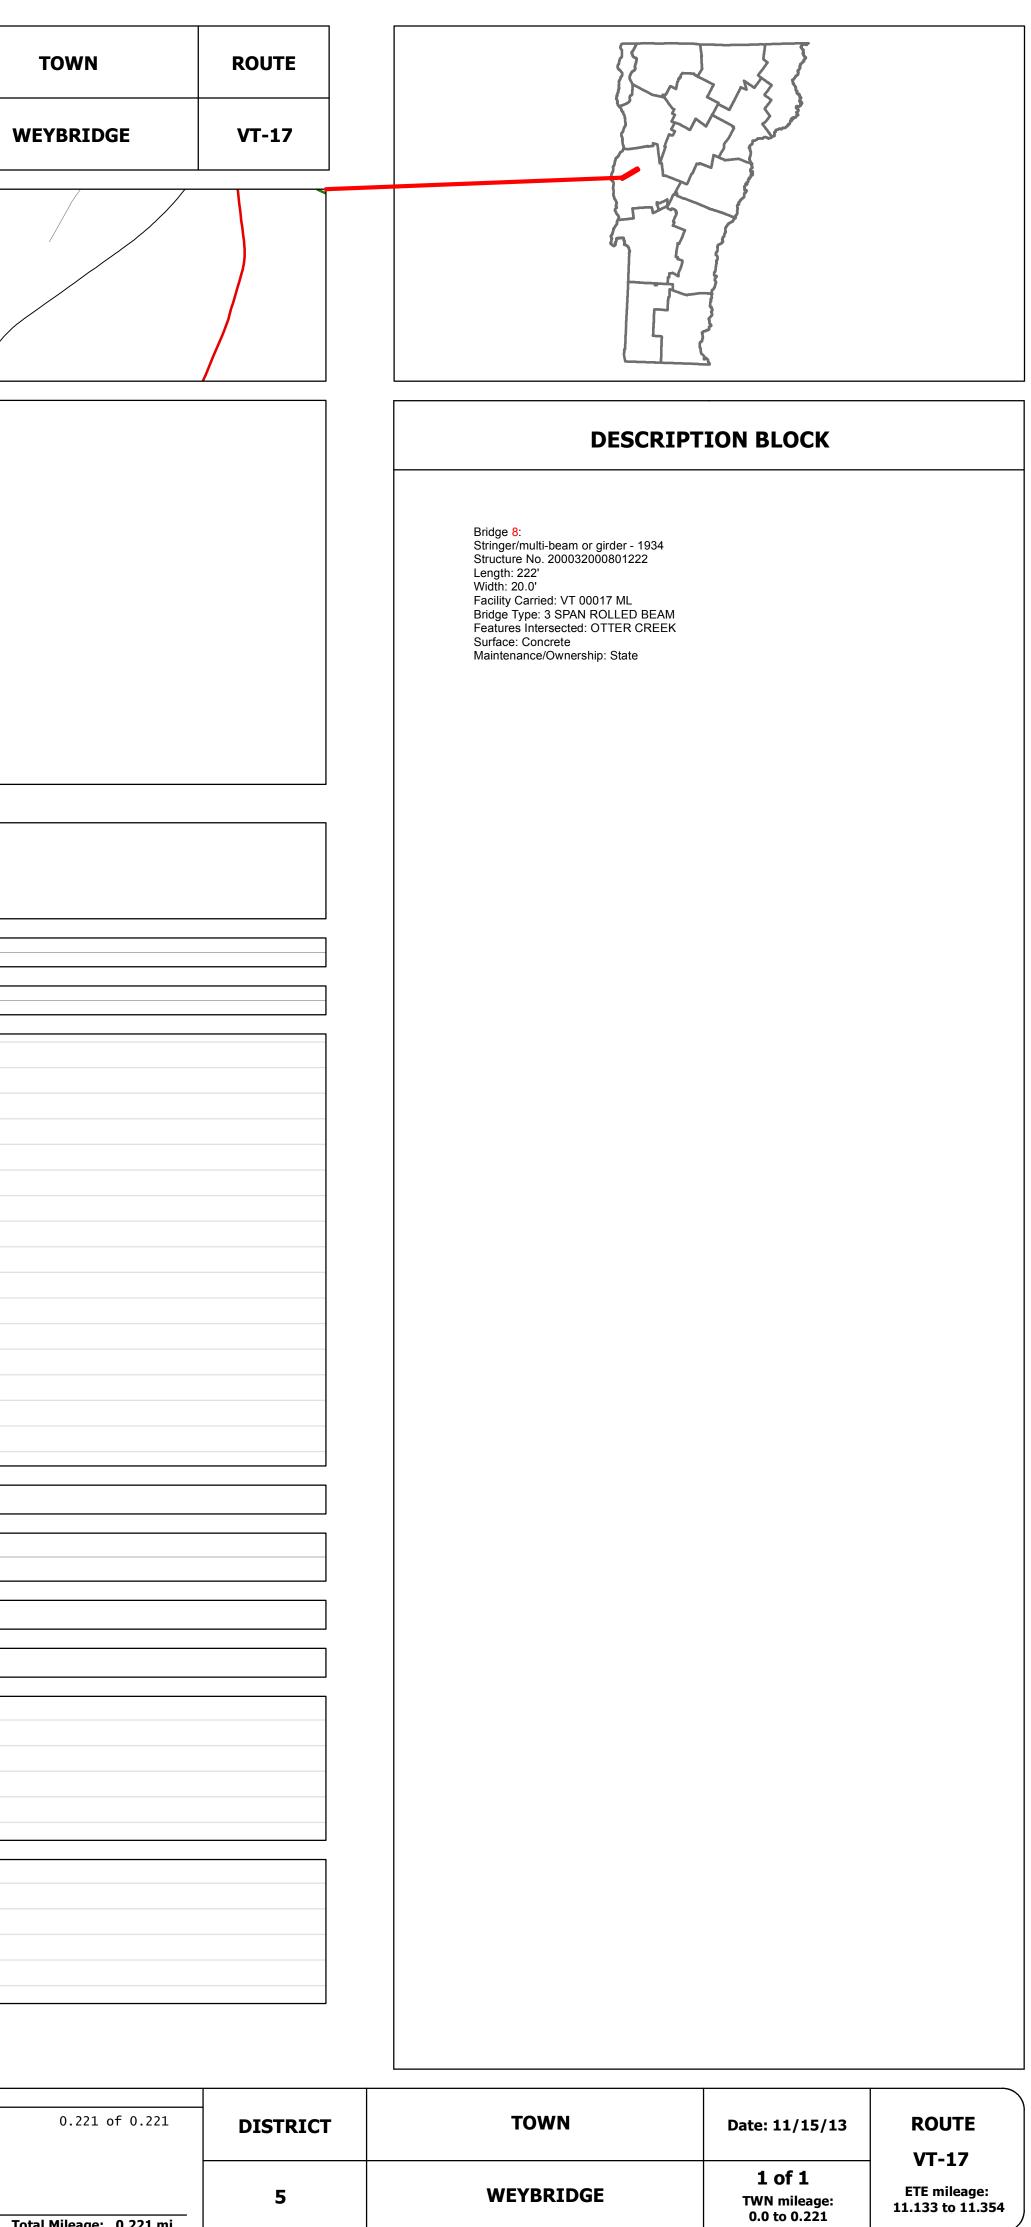

| VTrans                                                                                                                                                                                                                                                                                                                                                                                                                                | <u>Workin</u>                       | ing to Get You There<br>t Agency of Transportation<br>Agency of Transportation | DRAFT                                                                                                       | DISTRICT |
|---------------------------------------------------------------------------------------------------------------------------------------------------------------------------------------------------------------------------------------------------------------------------------------------------------------------------------------------------------------------------------------------------------------------------------------|-------------------------------------|--------------------------------------------------------------------------------|-------------------------------------------------------------------------------------------------------------|----------|
|                                                                                                                                                                                                                                                                                                                                                                                                                                       | Vermont                             | t Agency of Transportation                                                     | Please Note: Errors and Omissions May Exist.<br>Contact the VTrans Mapping Unit with questions or concerns. | 5        |
| Base Map<br>V<br>1 in = 2,000 feet                                                                                                                                                                                                                                                                                                                                                                                                    |                                     | Weltham<br>ADDISON<br>WEYBRIDGE                                                | NEW<br>HAVEN                                                                                                |          |
| Stick Diagram                                                                                                                                                                                                                                                                                                                                                                                                                         |                                     | WEYBRIDGE                                                                      |                                                                                                             | /        |
| <ul> <li>Primary Structures</li> <li>Secondary Structures</li> <li>Stations (Feet)</li> <li>Railroad Crossings</li> <li>Divided State Highway</li> <li>State Highway</li> <li>Divided Class 1 Town Highway</li> <li>Class 1 Town Highway</li> <li>Class 1 Town Highway</li> <li>District Boundaries</li> <li>State/Town Highway Change</li> <li>Divided Highway Limits</li> <li>Ghost Section Boundary</li> <li>WW Streams</li> </ul> | ой за weybridge RD (TH-1) WEYBRIDGE |                                                                                |                                                                                                             |          |
| Scale:1in = 2000 FEET                                                                                                                                                                                                                                                                                                                                                                                                                 | <b>0</b> )                          |                                                                                |                                                                                                             |          |
| Travellane<br>Roadway<br>Road Widths Lane Count<br>Base<br>Subbase                                                                                                                                                                                                                                                                                                                                                                    | 20                                  |                                                                                |                                                                                                             |          |
| Curves                                                                                                                                                                                                                                                                                                                                                                                                                                | 8                                   |                                                                                |                                                                                                             |          |
| Grades                                                                                                                                                                                                                                                                                                                                                                                                                                |                                     |                                                                                |                                                                                                             |          |
|                                                                                                                                                                                                                                                                                                                                                                                                                                       |                                     |                                                                                |                                                                                                             |          |
| Maintenance Garage                                                                                                                                                                                                                                                                                                                                                                                                                    |                                     |                                                                                |                                                                                                             |          |
| Traffic Counters                                                                                                                                                                                                                                                                                                                                                                                                                      |                                     |                                                                                |                                                                                                             |          |
| <b>Functional Class</b>                                                                                                                                                                                                                                                                                                                                                                                                               | 6                                   |                                                                                |                                                                                                             |          |
| Speed Zone                                                                                                                                                                                                                                                                                                                                                                                                                            | SPEED<br>LIMIT<br>45                |                                                                                |                                                                                                             |          |
| AADT Counts 2011<br>2010<br>2009<br>2008                                                                                                                                                                                                                                                                                                                                                                                              | 00 1100<br>00 1100<br>00 1100       | >                                                                              |                                                                                                             |          |
| 2012<br>2011<br>2010<br>2009<br>2008                                                                                                                                                                                                                                                                                                                                                                                                  |                                     |                                                                                |                                                                                                             |          |