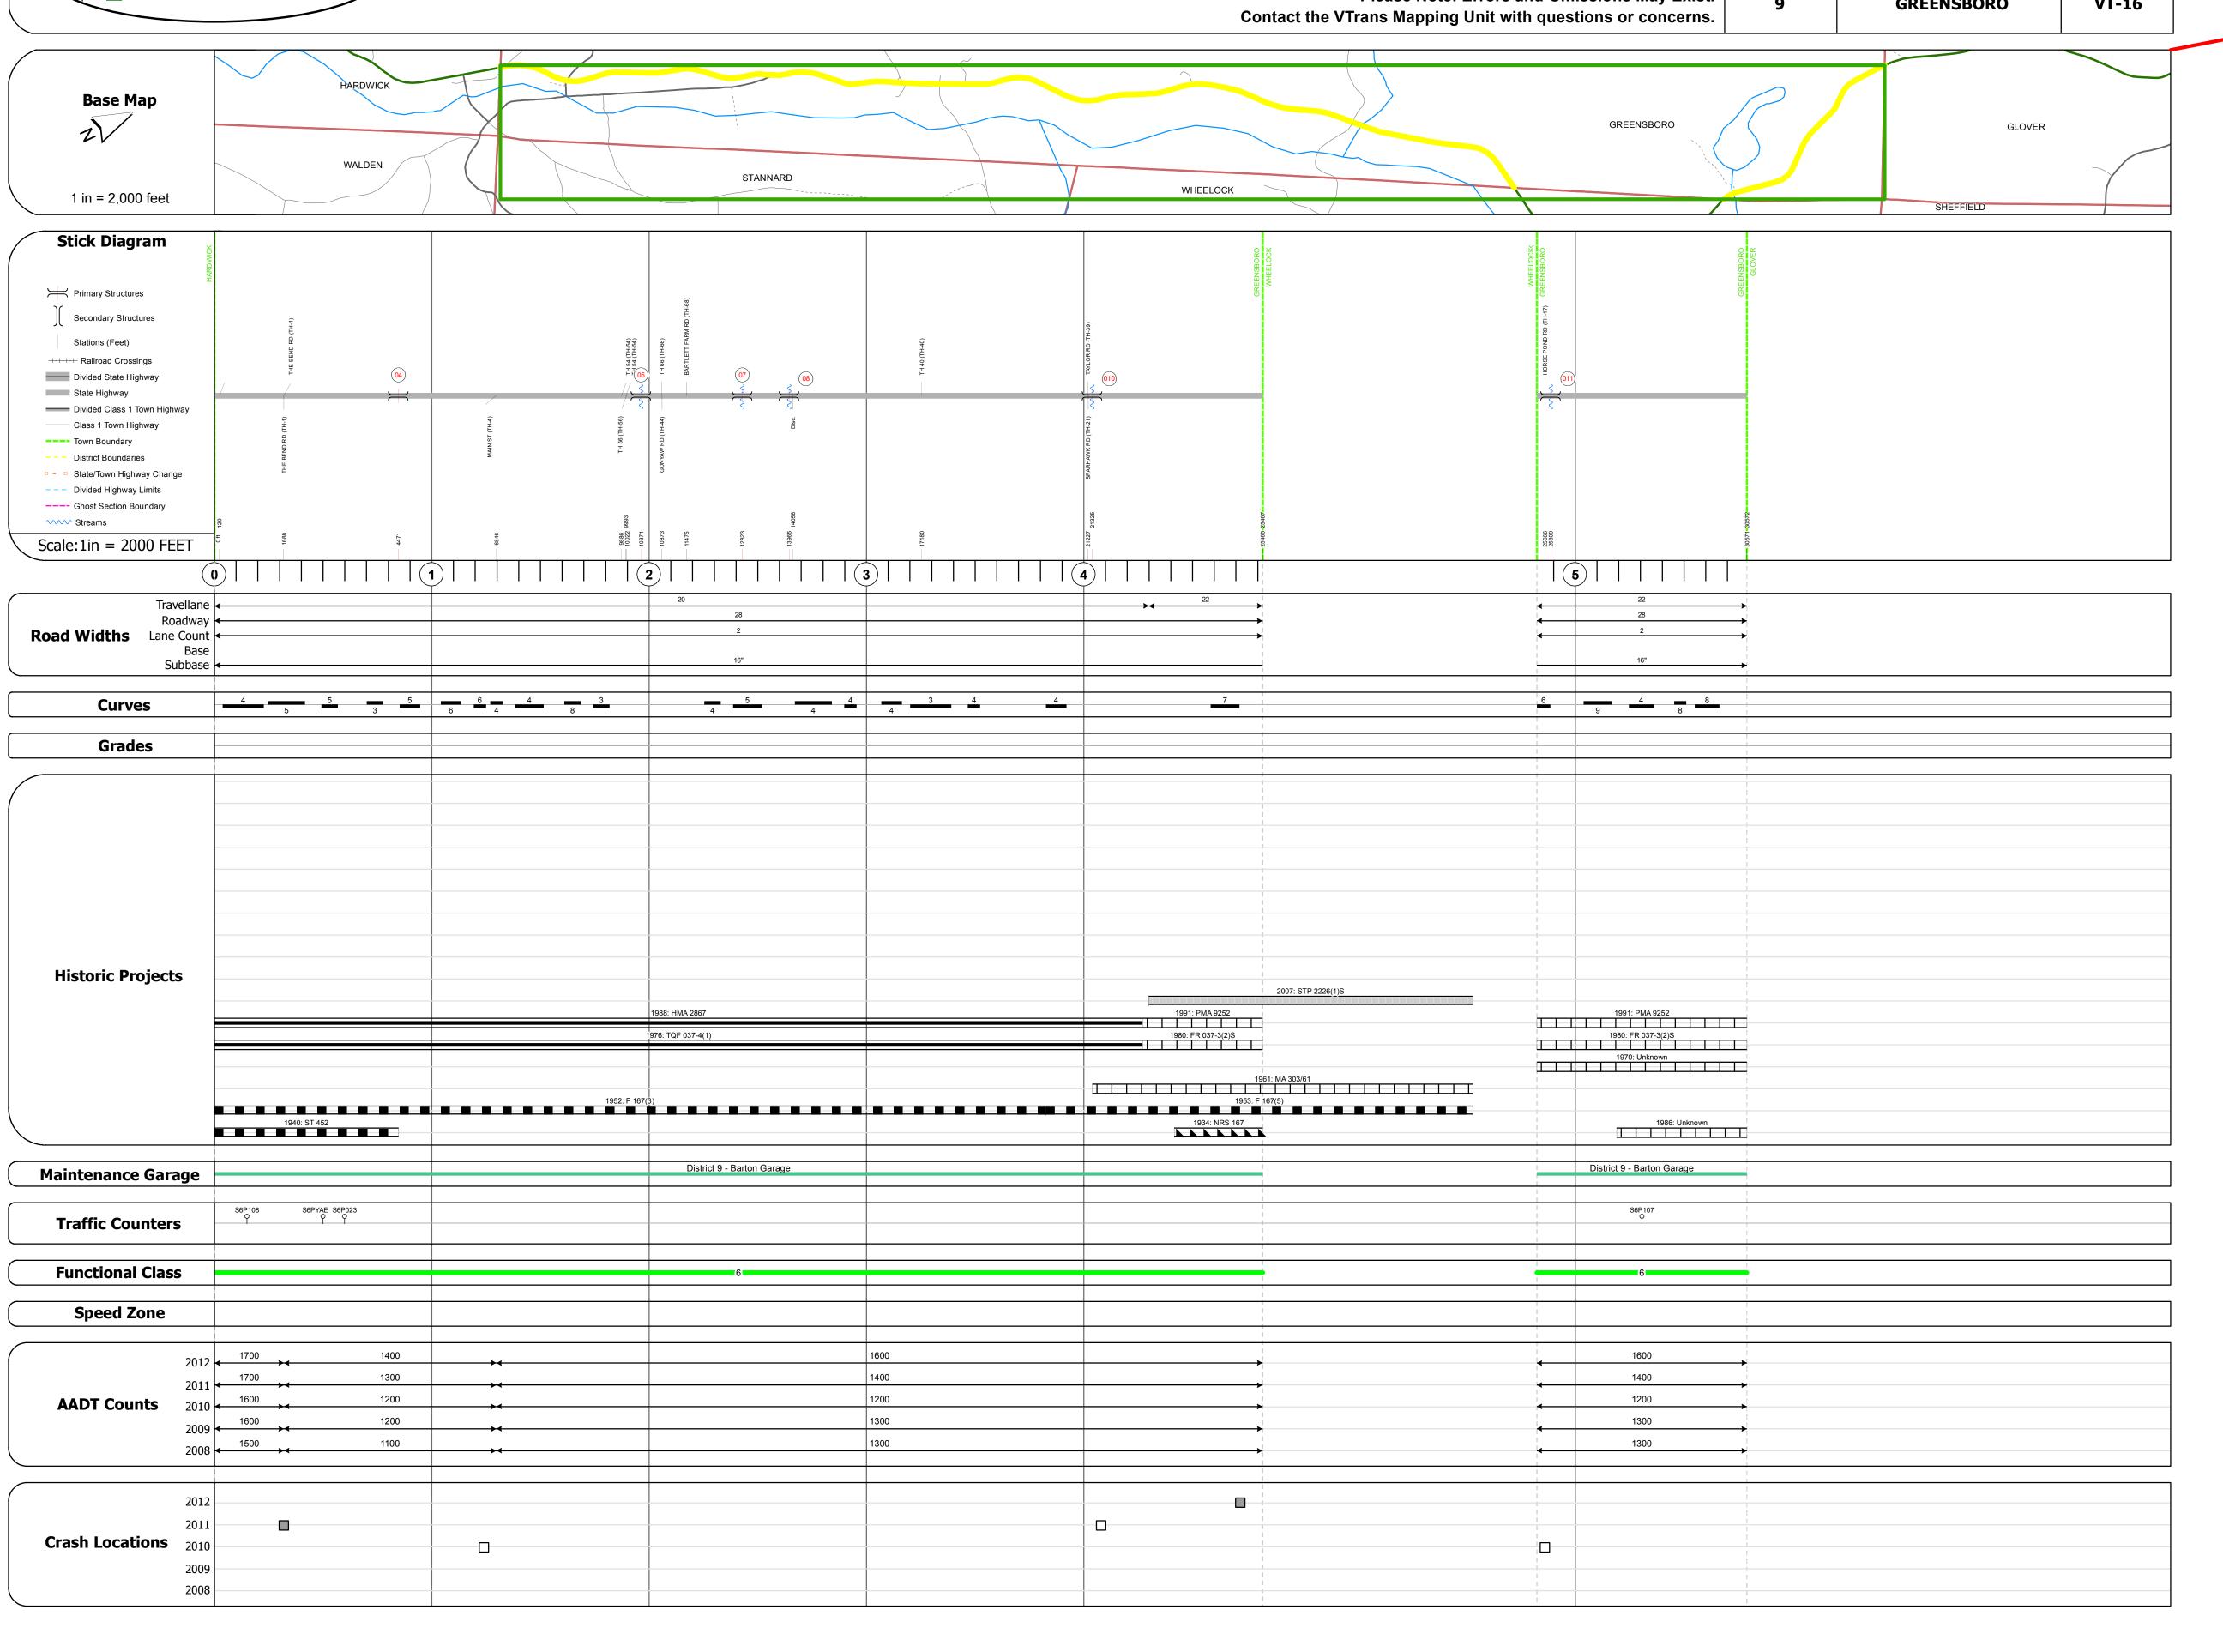

## **Route Log Progress Chart**

Please Note: Errors and Omissions May Exist.

**DRAFT** 

**DISTRICT ROUTE TOWN VT-16 GREENSBORO** 

## **DESCRIPTION BLOCK**

Culvert 4: Culvert - 1952 Structure No. 300037000410091 Length: 6' Under Clearance: 5.0' Facility Carried: VT16 Bridge Type: ACCGMP Features Intersected: CATTLE PASS Maintenance: State

Culvert 5: Culvert - 1952 Structure No. 300037000510091 Length: 7' Under Clearance: 6.0' Facility Carried: VT16 Bridge Type: R.C. PIPE Features Intersected: BROOK Maintenance: State

Culvert 7: Culvert - 1952 Structure No. 300037000710091 Length: 7' Under Clearance: 6.0' Facility Carried: VT16 Bridge Type: R.C. PIPE Features Intersected: BROOK Maintenance: State

Culvert 8: Culvert - 1952 Structure No. 300037000810091 Length: 6' Under Clearance: 5.0' Facility Carried: VT16 Bridge Type: ACCGMP Features Intersected: CATTLE PASS Maintenance: State

Culvert 10: Culvert - 1953 Structure No. 300037001010091 Length: 18' Under Clearance: 9.0' Facility Carried: VT16 Bridge Type: MULTI PLATE ARCH Features Intersected: SAWMILL BROOK

Culvert 11: Culvert - 1953 Structure No. 300037001110091 Length: 6' Under Clearance: 4.0' Facility Carried: VT16 Bridge Type: ACCGMP
Features Intersected: HORSE POND OUTLET Maintenance: State

|        | Mileage by Functional Class By Sheet |                            |      |     |  |  |
|--------|--------------------------------------|----------------------------|------|-----|--|--|
|        | 037-3                                | 6 - Rural - Minor Arterial |      |     |  |  |
|        |                                      |                            |      |     |  |  |
| e Only |                                      |                            |      |     |  |  |
| Туре   |                                      | Total Milea                | age: | 5.7 |  |  |

|          | Mileage by Town By Sheet |                        |  |
|----------|--------------------------|------------------------|--|
| 5.790    | GREENSBORO - V016-1009   | 5.79 of 5.79           |  |
|          |                          |                        |  |
|          |                          |                        |  |
|          |                          |                        |  |
|          |                          |                        |  |
| 5.790 mi |                          | Total Mileage: E 70 mi |  |
| 3./90 MI | 1                        | Total Mileage: 5.79 mi |  |

**ROUTE** 

**VT-16** 

ETE mileage: 4.42 to 11.471