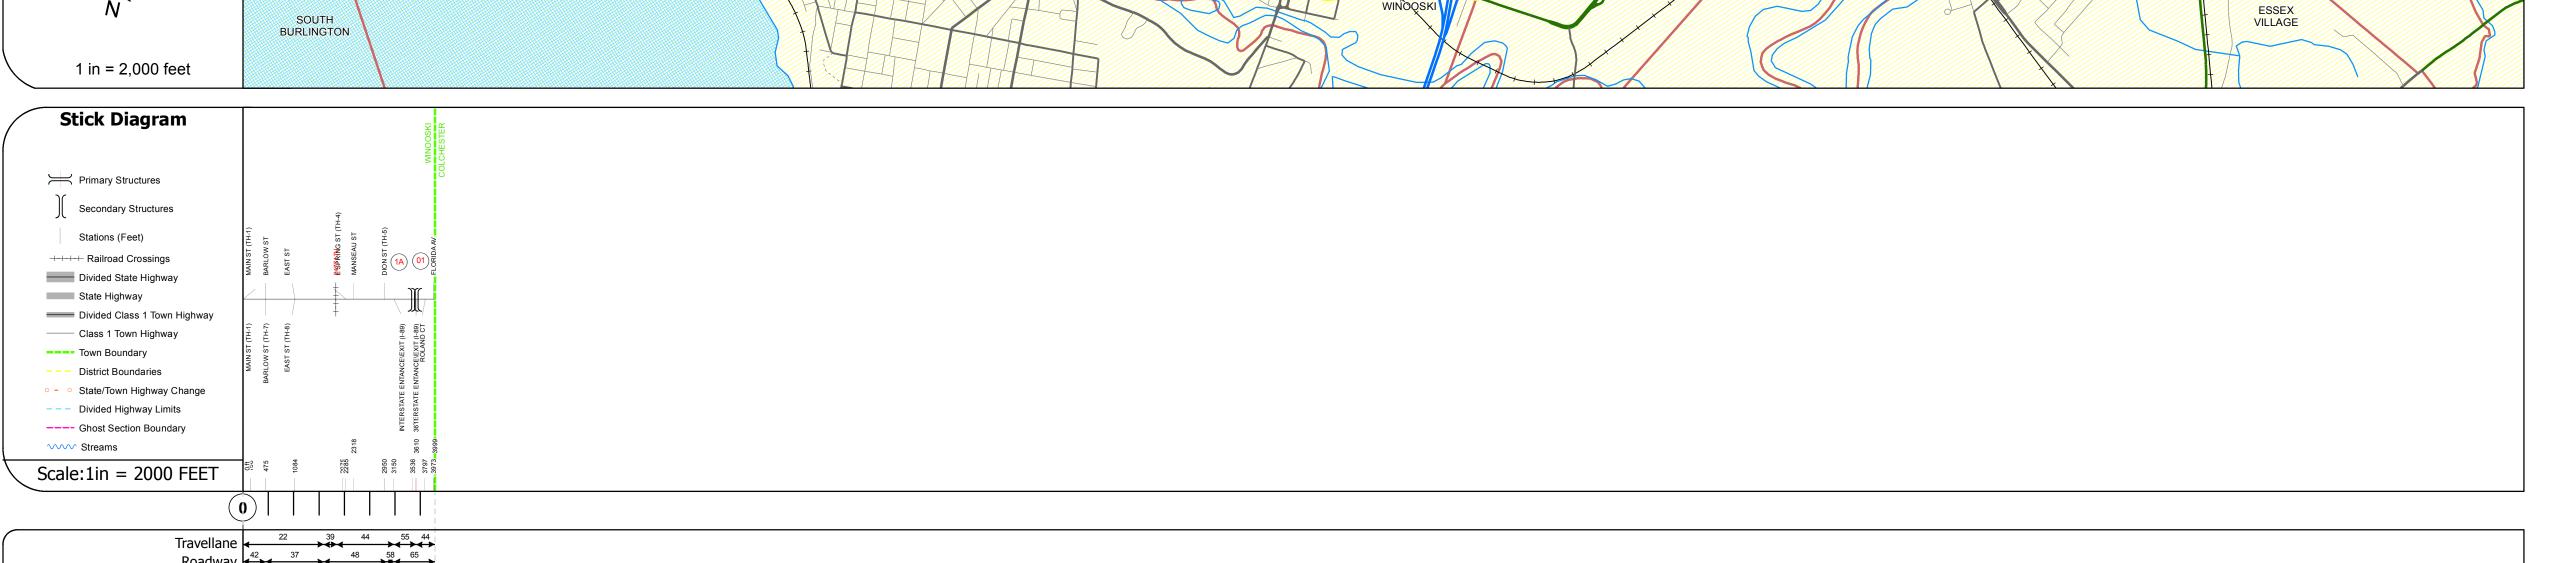

## **Route Log Progress Chart**

BURLINGTON

Please Note: Errors and Omissions May Exist.
Contact the VTrans Mapping Unit with questions or concerns.

**DRAFT** 

DISTRICT TOWN ROUTE
5 WINOOSKI VT-15

ESSEX CENTER U.C.

**DESCRIPTION BLOCK** 

Bridge 1A:
Stringer/multi-beam or girder - 1962
Structure No. 200089072S04182
Length: 167'
Height: 0.0'
Weight Limit: 0

Facility Carried: I 00089 ML Bridge Type: 3-SP ROLLED BEAM

Bridge 1: Stringer/multi-beam or girder - 1962 Structure No. 200089072N04182

Length: 167'
Height: 0.0'
Weight Limit: 0
Facility Carried: I 00089 ML
Bridge Type: 3-SP ROLLED BEAM
Features Intersected: I 89 OVER VT15

Features Intersected: I 89 OVER VT15

| Road Widths  Road Widths  Road Subbase | 2-2 1/2" Gravel Plant Mix 3" Mac Cr. St |
|----------------------------------------|-----------------------------------------|
|                                        |                                         |
| Curves                                 | 12                                      |

| Functional Class    |                                                                                                                                                 |
|---------------------|-------------------------------------------------------------------------------------------------------------------------------------------------|
|                     |                                                                                                                                                 |
| Speed Zone          |                                                                                                                                                 |
| AADT Counts 201 200 | 2 1200 13700 18000 21600:900 1 1500 13800 18100 21800:200 1 100 13800 18200 21900:500 9 1900 13200 17700 21700:200 8 2000 12500 17100 21500:800 |
| 201                 |                                                                                                                                                 |
| 201                 |                                                                                                                                                 |