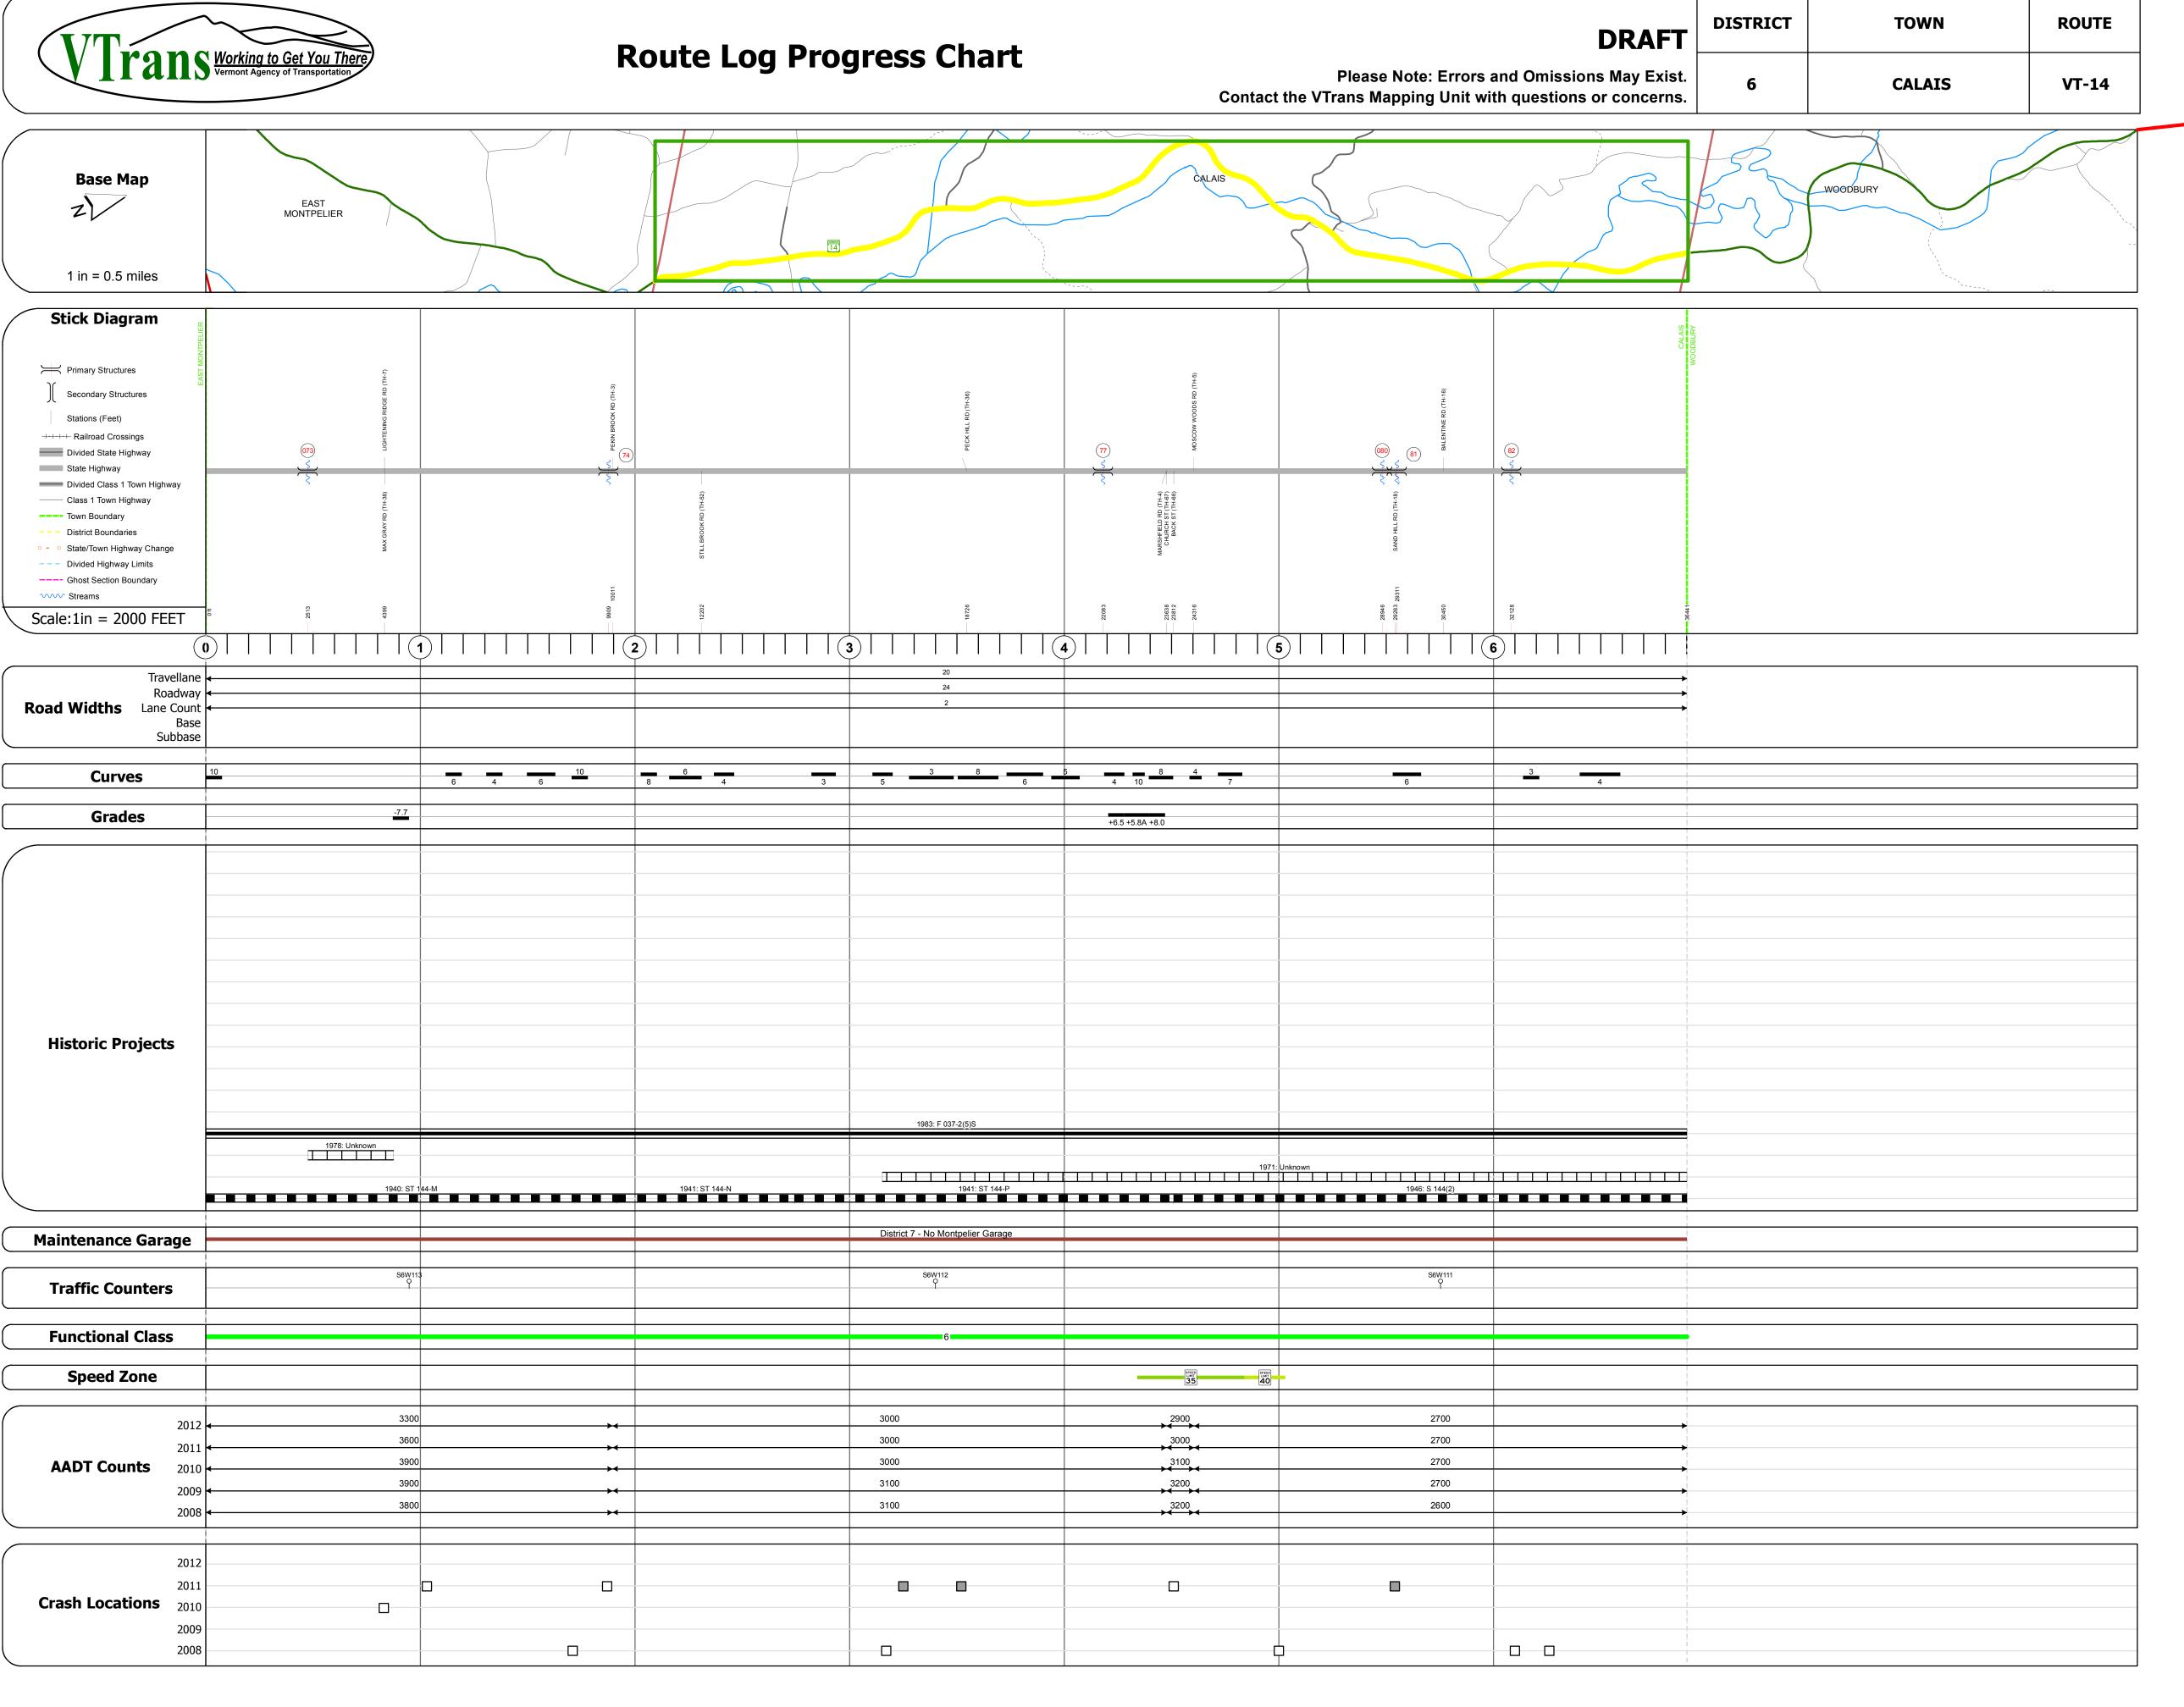

Mileage by Functional Class By Sheet

037-2 6 - Rural - Minor Arterial

**DESCRIPTION BLOCK** 

Culvert 73: Culvert - 1940

Length: 10'

Under Clearance: 8.0'

Facility Carried: VT14

Maintenance: State

Bridge <mark>74</mark>: Tee Beam - 1928

Surface: Bituminous

Bridge <mark>77</mark>: Tee Beam - 1928

Surface: Bituminous

Under Clearance: 5.0' Facility Carried: VT14 Bridge Type: R.C.BOX Features Intersected: BROOK

Maintenance: State

Surface: Bituminous

Bridge <mark>82</mark>: Tee Beam - 1919

Surface: Bituminous

Length: 34' Width: 31.4'

Mileage by Town By Sheet

6.902 | CALAIS - V014-1205

Total Mileage: 6.902 mi

6.902 of 6.902

Total Mileage: 6.902 mi

Bridge <mark>81</mark>: Tee Beam - 1919

Length: 33' Width: 31.4'

Length: 38' Width: 33.4'

Culvert 80: Culvert - 1946

Length: 44' Width: 34.0'

Bridge Type: R.C. BOX Features Intersected: BROOK

Structure No. 300037007312051

Structure No. 200037007412052

Facility Carried: VT 00014 ML

Maintenance/Ownership: State

Structure No. 200037007712052

Maintenance/Ownership: State

Structure No. 300037008012051

Facility Carried: VT 00014 ML Bridge Type: CONCRETE T-BEAM

Maintenance/Ownership: State

Structure No. 200037008212052

Facility Carried: VT 00014 ML Bridge Type: CONCRETE T-BEAM

Maintenance/Ownership: State

Features Intersected: KINGSBURY BRANCH

Features Intersected: KINGSBURY BRANCH

Facility Carried: VT 00014 ML
Bridge Type: CONCRETE T-BEAM
Features Intersected: KINGSBURY BRANCH

Bridge Type: CONCRETE T-BEAM

Features Intersected: PEKIN BROOK

Functional Class

Speed Zones

Gravel

Cold Plane and

Concrete

Unknown Bituminous Macadam

Skinny Mix

Bituminous

Bituminous Mix

Surface Treated Gravel

Reclaimed Base and Bituminous

**Road Widths** 

Traffic Counters

(count) →

Crash Locations

Fatal Property Damage Only

■ Injury □ Unknown Crash Type

curve left

grade up

grade down

curve right