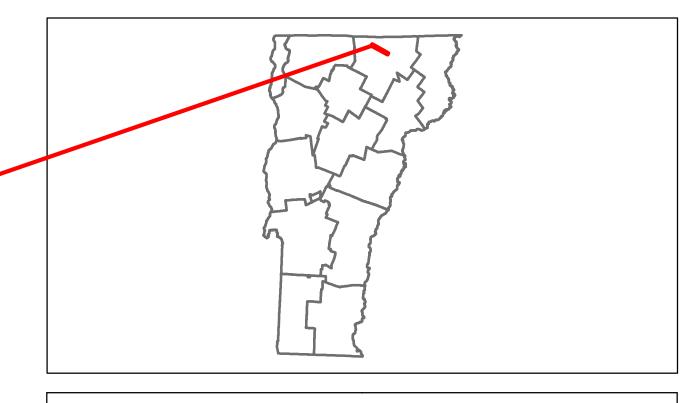

## **Route Log Progress Chart**

COVENTRY

**DRAFT** Please Note: Errors and Omissions May Exist. Contact the VTrans Mapping Unit with questions or concerns.

NEWPORT TOWN

**DISTRICT ROUTE TOWN VT-14 NEWPORT TOWN** 

TROY

**DESCRIPTION BLOCK** 

Culvert 136: Culvert - 1959 Structure No. 300251013610161

Maintenance: State

Length: 7'
Under Clearance: 6.0'
Facility Carried: VT14
Bridge Type: R.C. PIPE w/ ACCGMP
Features Intersected: BROOK