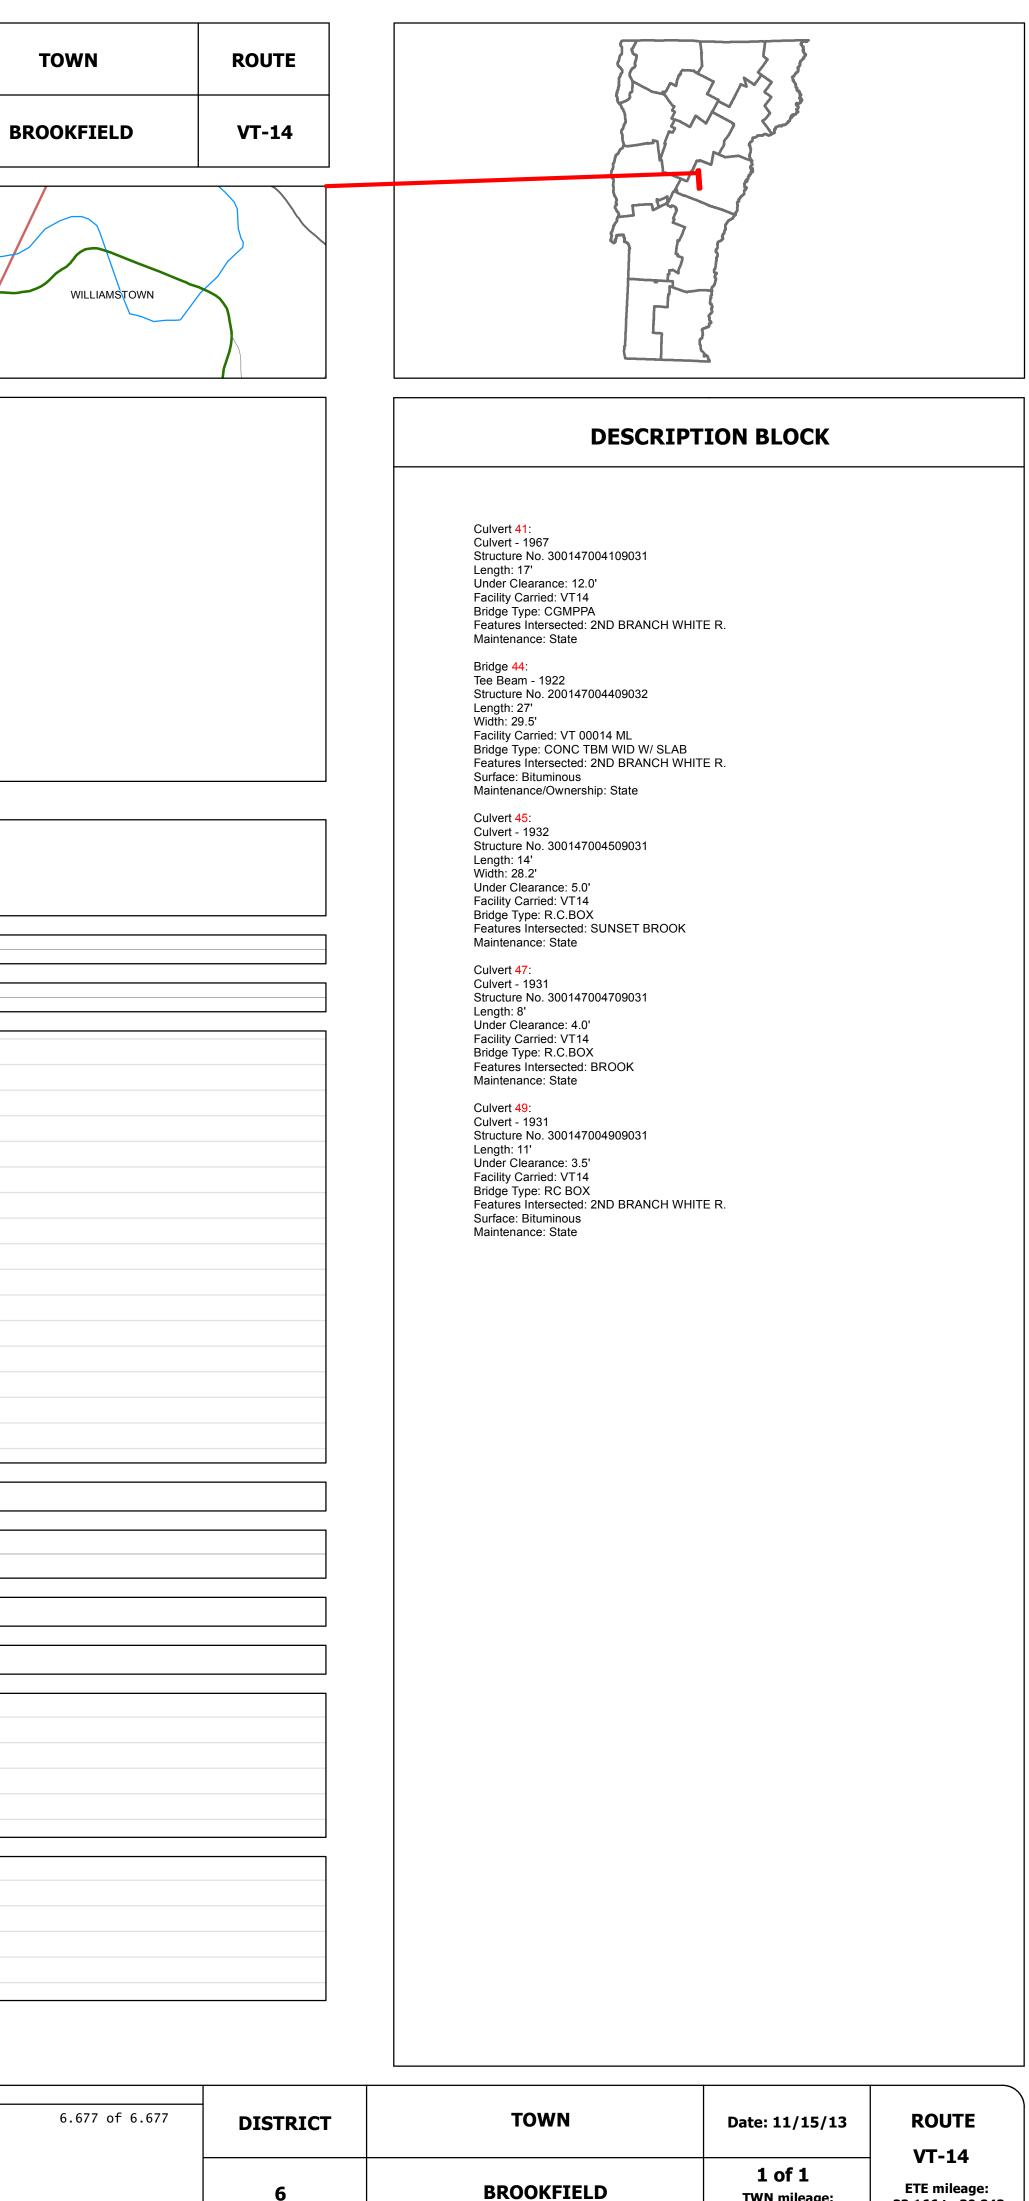

## DRAFT

6

Please Note: Errors and Omissions May Exist. Contact the VTrans Mapping Unit with questions or concerns.

 $\langle \rangle$ BROOKFIELD 047 049 44  $\rightarrow$  $\rightarrow$ 045 (6-TH 67 18065 <sub>1</sub> 18500 18865 19067 19267 20 
 4
 9
 8
 12
 8

 4
 7
 12
 7
 6
 5
 3 4 1989: HMA 2956 1988: Unknown 1979: SR 0147(6) 1970: Unknown 1931: ST 129-C 80-L District 4 - Williamstown Garage 830 **→** 830 →← 820 → ← 820 **→** 810 → 

Total Mileage: 6.677 mi